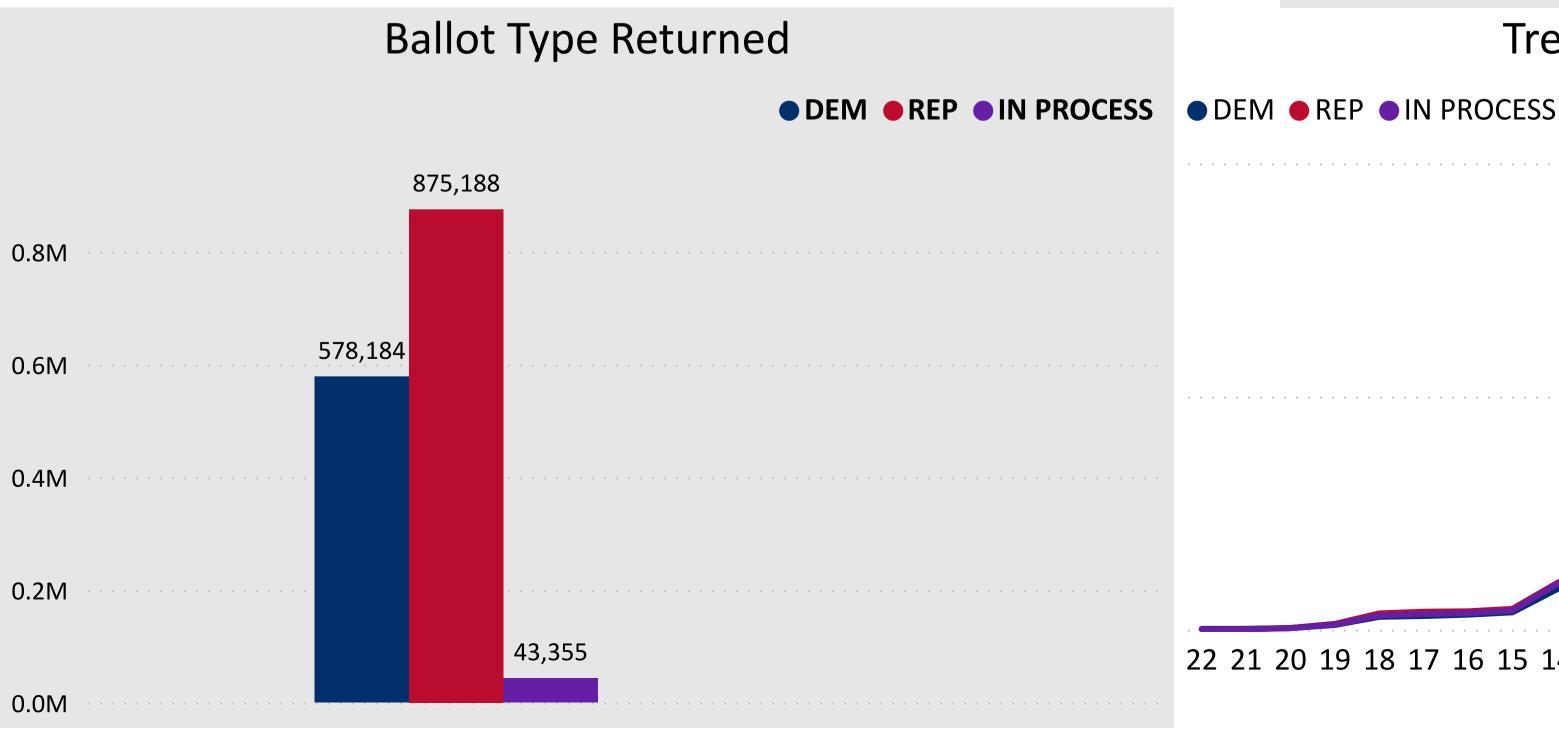

### **2024 Presidential Primary**

### **Ballot Return Reporting**

March 13, 2024

Data as of 11:59 PM 3/12/24

## Colorado Secretary of State

1,496,727

**Total Ballots Returned** 