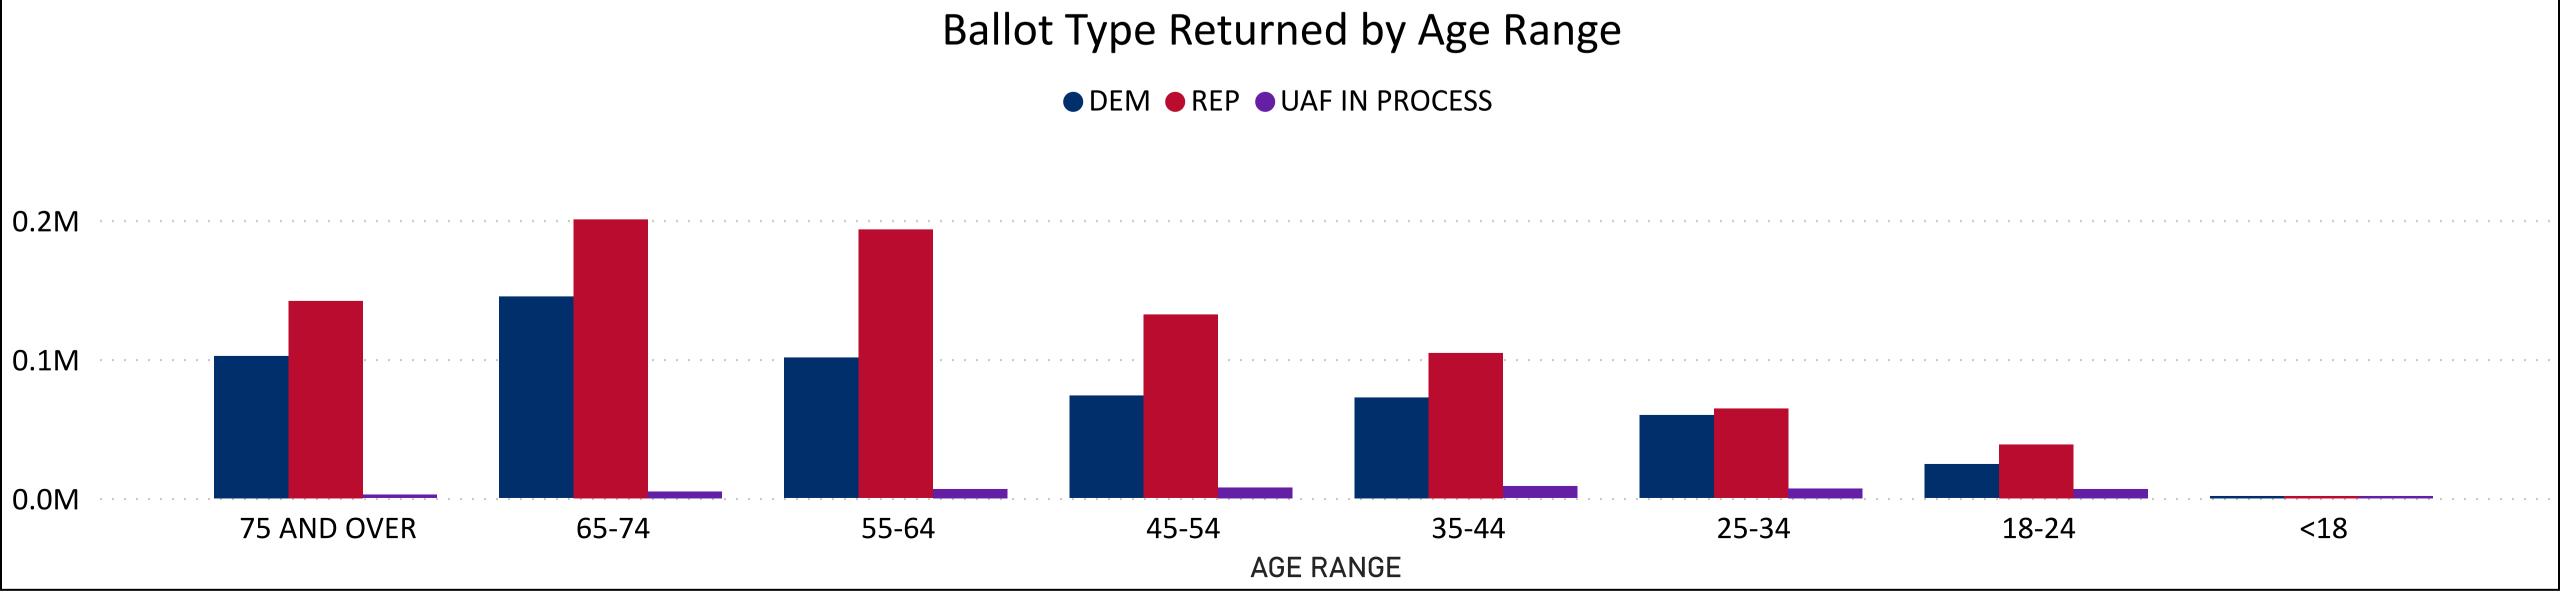

#### Total Ballots Returned by Age Range

**AGE RANGE** 75 AND OVER 65-74 55-64 45-54 35-44 25-34 18-24 <18

35-44 185,316

25-34 130,769

18-24 69,533

AND

**OVER** 

<18 87

45-54 213,381

69,533

OVER <18 18-24 25-34 35-44 45-54 55-64 65-74 75 AND

**OVER** 

55-64 300,818

Pop-out Ages 18-34

**AGE RANGE** <18 18-24 25-34