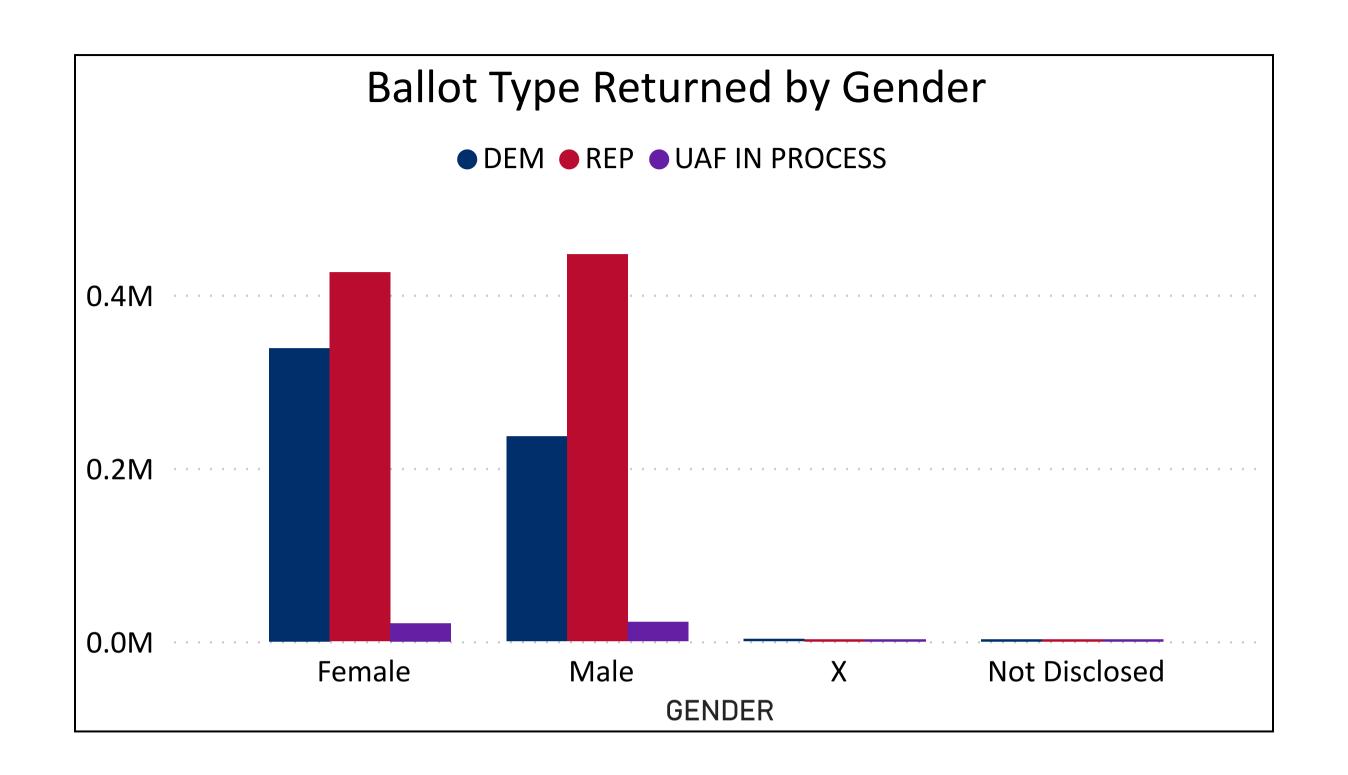

### Colorado Secretary of State

1,496,727

Ballot Type Returned by Unaffiliated Voters