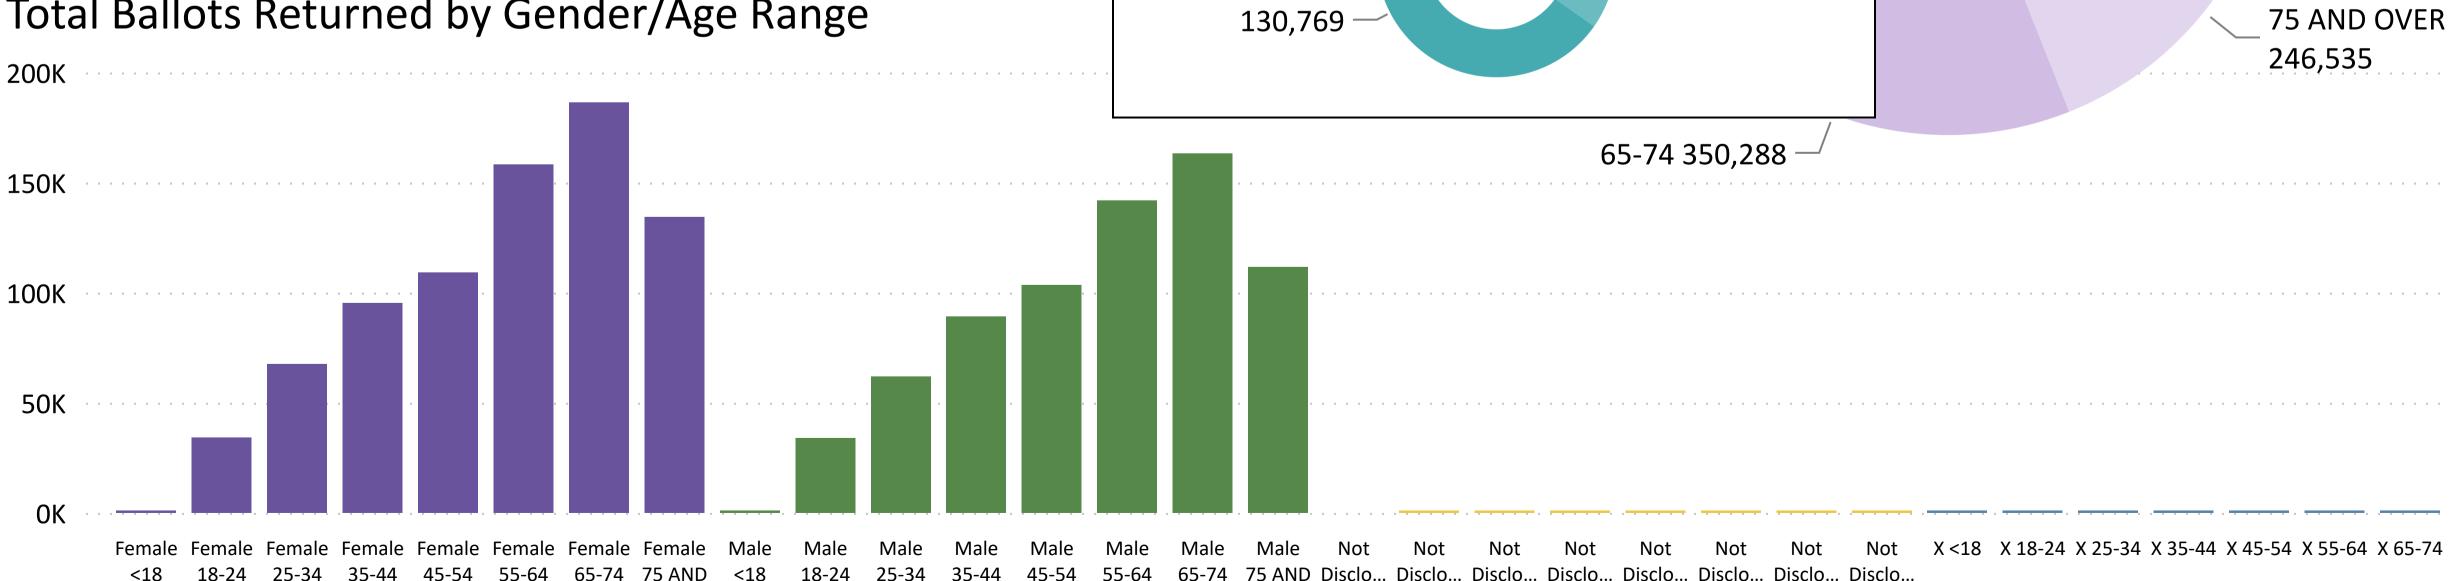

#### Total Ballots Returned by Age Range

**AGE RANGE** 75 AND OVER 65-74 55-64 45-54 35-44 25-34 18-24 <18

35-44 185,316

25-34 130,769

18-24 69,533

AND

**OVER** 

<18 87

45-54 213,381

69,533

OVER <18 18-24 25-34 35-44 45-54 55-64 65-74 75 AND

**OVER** 

55-64 300,818

Pop-out Ages 18-34

**AGE RANGE** <18 18-24 25-34