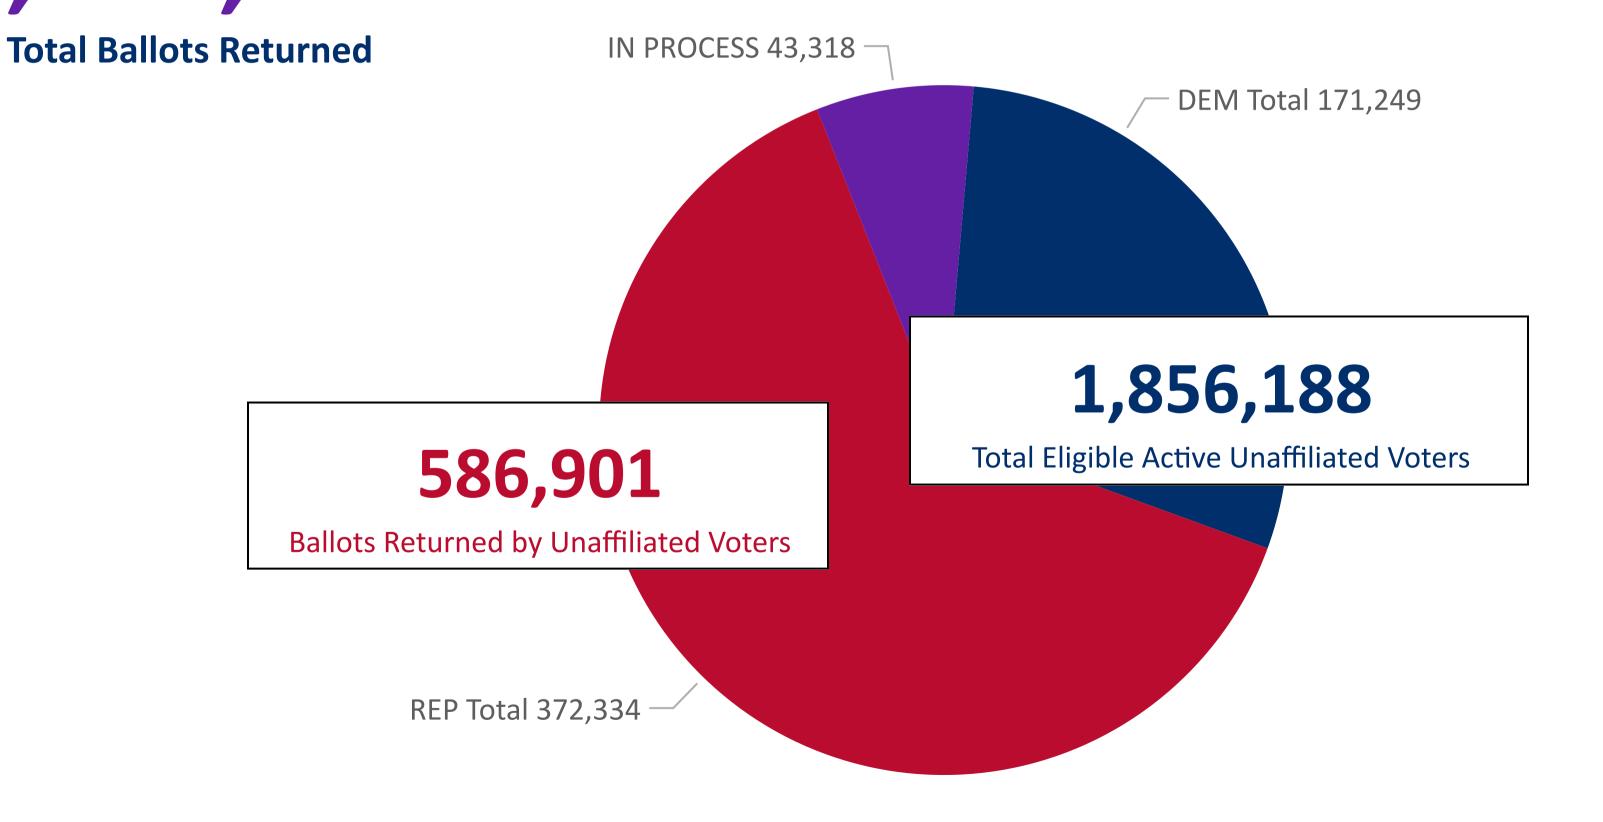

### **2024 Presidential Primary**

### **Ballot Return Reporting**

March 13, 2024

Data as of 11:59 PM 3/12/24

### Colorado Secretary of State

1,496,727

Ballot Type Returned by Unaffiliated Voters