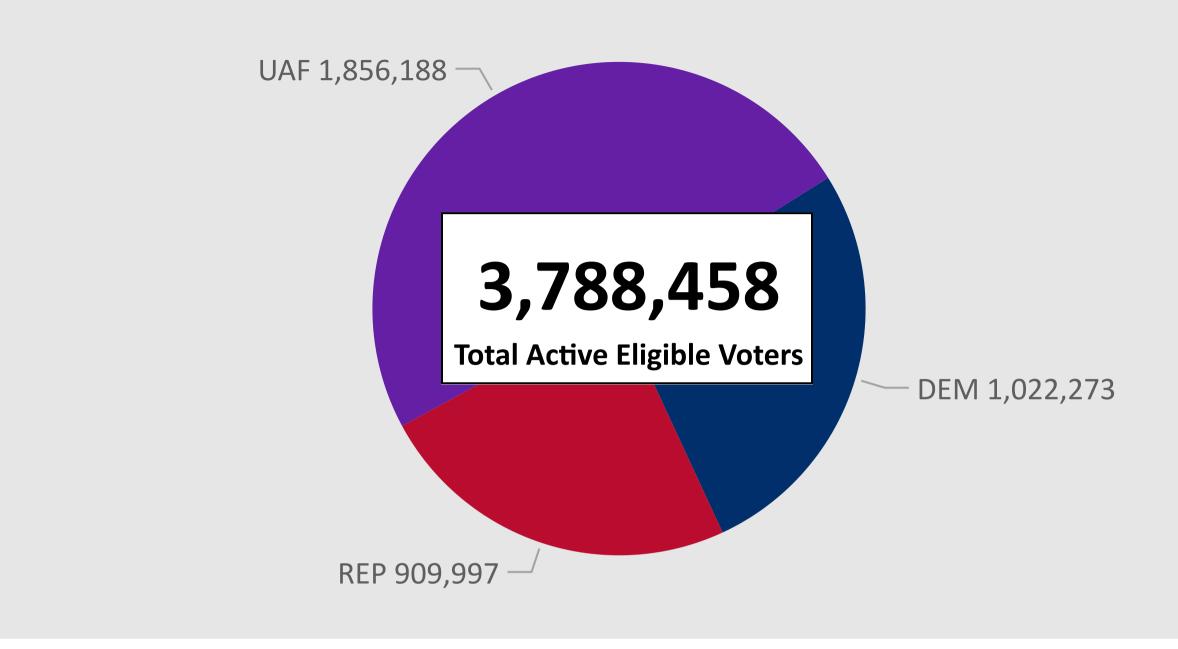

### **2024 Presidential Primary**

### **Ballot Return Reporting**

March 13, 2024

Data as of 11:59 PM 3/12/24

## Colorado Secretary of State

1,496,727

**Total Ballots Returned** 



### 2024 Presidential Primary Eligible Active Voters



#### Trend Line of Ballots Returned by Day





### **2024 Presidential Primary**

### **Ballot Return Reporting**

March 13, 2024

Data as of 11:59 PM 3/12/24

### Colorado Secretary of State

1,496,727

Ballot Type Returned by Unaffiliated Voters





#### Total Ballots Returned by Age Range

**AGE RANGE** 75 AND OVER 65-74 55-64 45-54 35-44 25-34 18-24 <18

35-44 185,316

25-34 130,769

18-24 69,533

AND

**OVER** 

<18 87

45-54 213,381

69,533

OVER <18 18-24 25-34 35-44 45-54 55-64 65-74 75 AND

**OVER** 

55-64 300,818

Pop-out Ages 18-34

**AGE RANGE** <18 18-24 25-34

### **2024 Presidential Primary**

**Ballot Return Reporting** 

March 13, 2024

Data as of 11:59 PM 3/12/24

### Colorado Secretary of State

1,496,727

**Total Ballots Returned** 

OVER







# Colorado Secretar