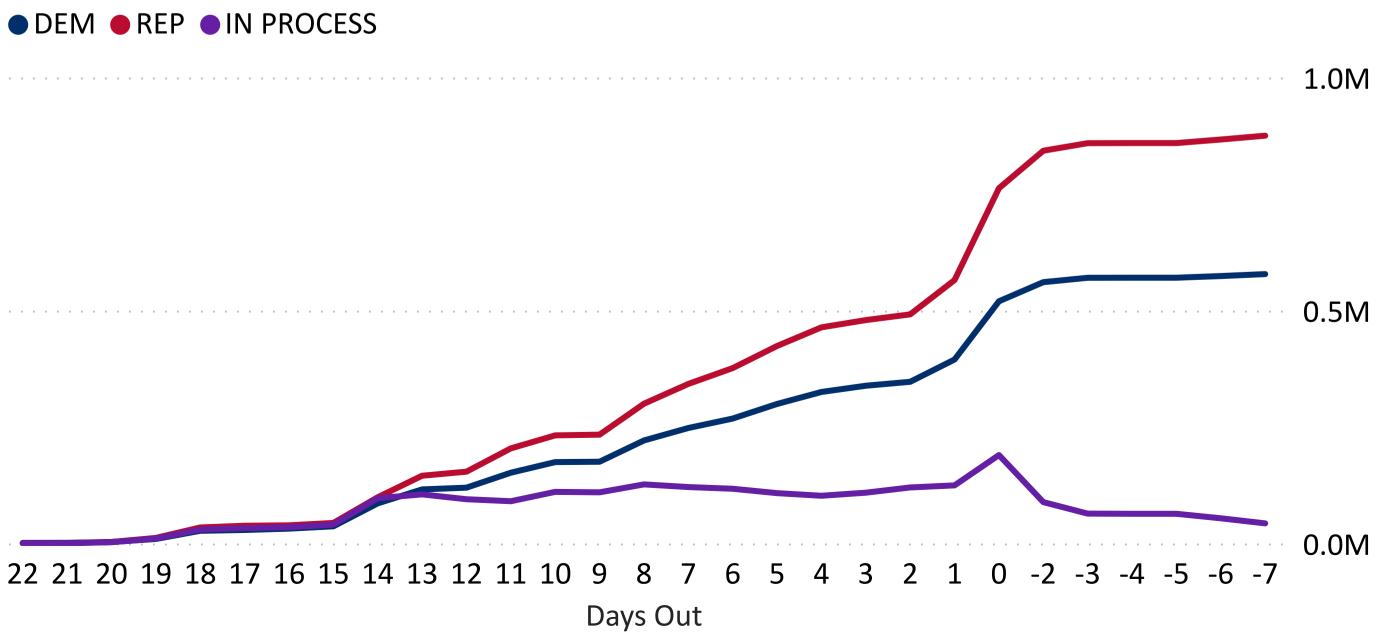

### **2024 Presidential Primary**

### **Ballot Return Reporting**

March 13, 2024

Data as of 11:59 PM 3/12/24

## Colorado Secretary of State

1,496,727

**Total Ballots Returned** 



### 2024 Presidential Primary Eligible Active Voters



#### Trend Line of Ballots Returned by Day





### **2024 Presidential Primary**

### **Ballot Return Reporting**

March 13, 2024

Data as of 11:59 PM 3/12/24

### Colorado Secretary of State

1,496,727

Ballot Type Returned by Unaffiliated Voters





#### Total Ballots Returned by Age Range

**AGE RANGE** 75 AND OVER 65-74 55-64 45-54 35-44 25-34 18-24 <18

35-44 185,316

25-34 130,769

18-24 69,533

AND

**OVER** 

<18 87

45-54 213,381

69,533

OVER <18 18-24 25-34 35-44 45-54 55-64 65-74 75 AND

**OVER** 

55-64 300,818

Pop-out Ages 18-34

**AGE RANGE** <18 18-24 25-34

### **2024 Presidential Primary**

**Ballot Return Reporting** 

March 13, 2024

Data as of 11:59 PM 3/12/24

### Colorado Secretary of State

1,496,727

**Total Ballots Returned** 

OVER







# Colorado Secretary of State

### **2024 Presidential Primary**