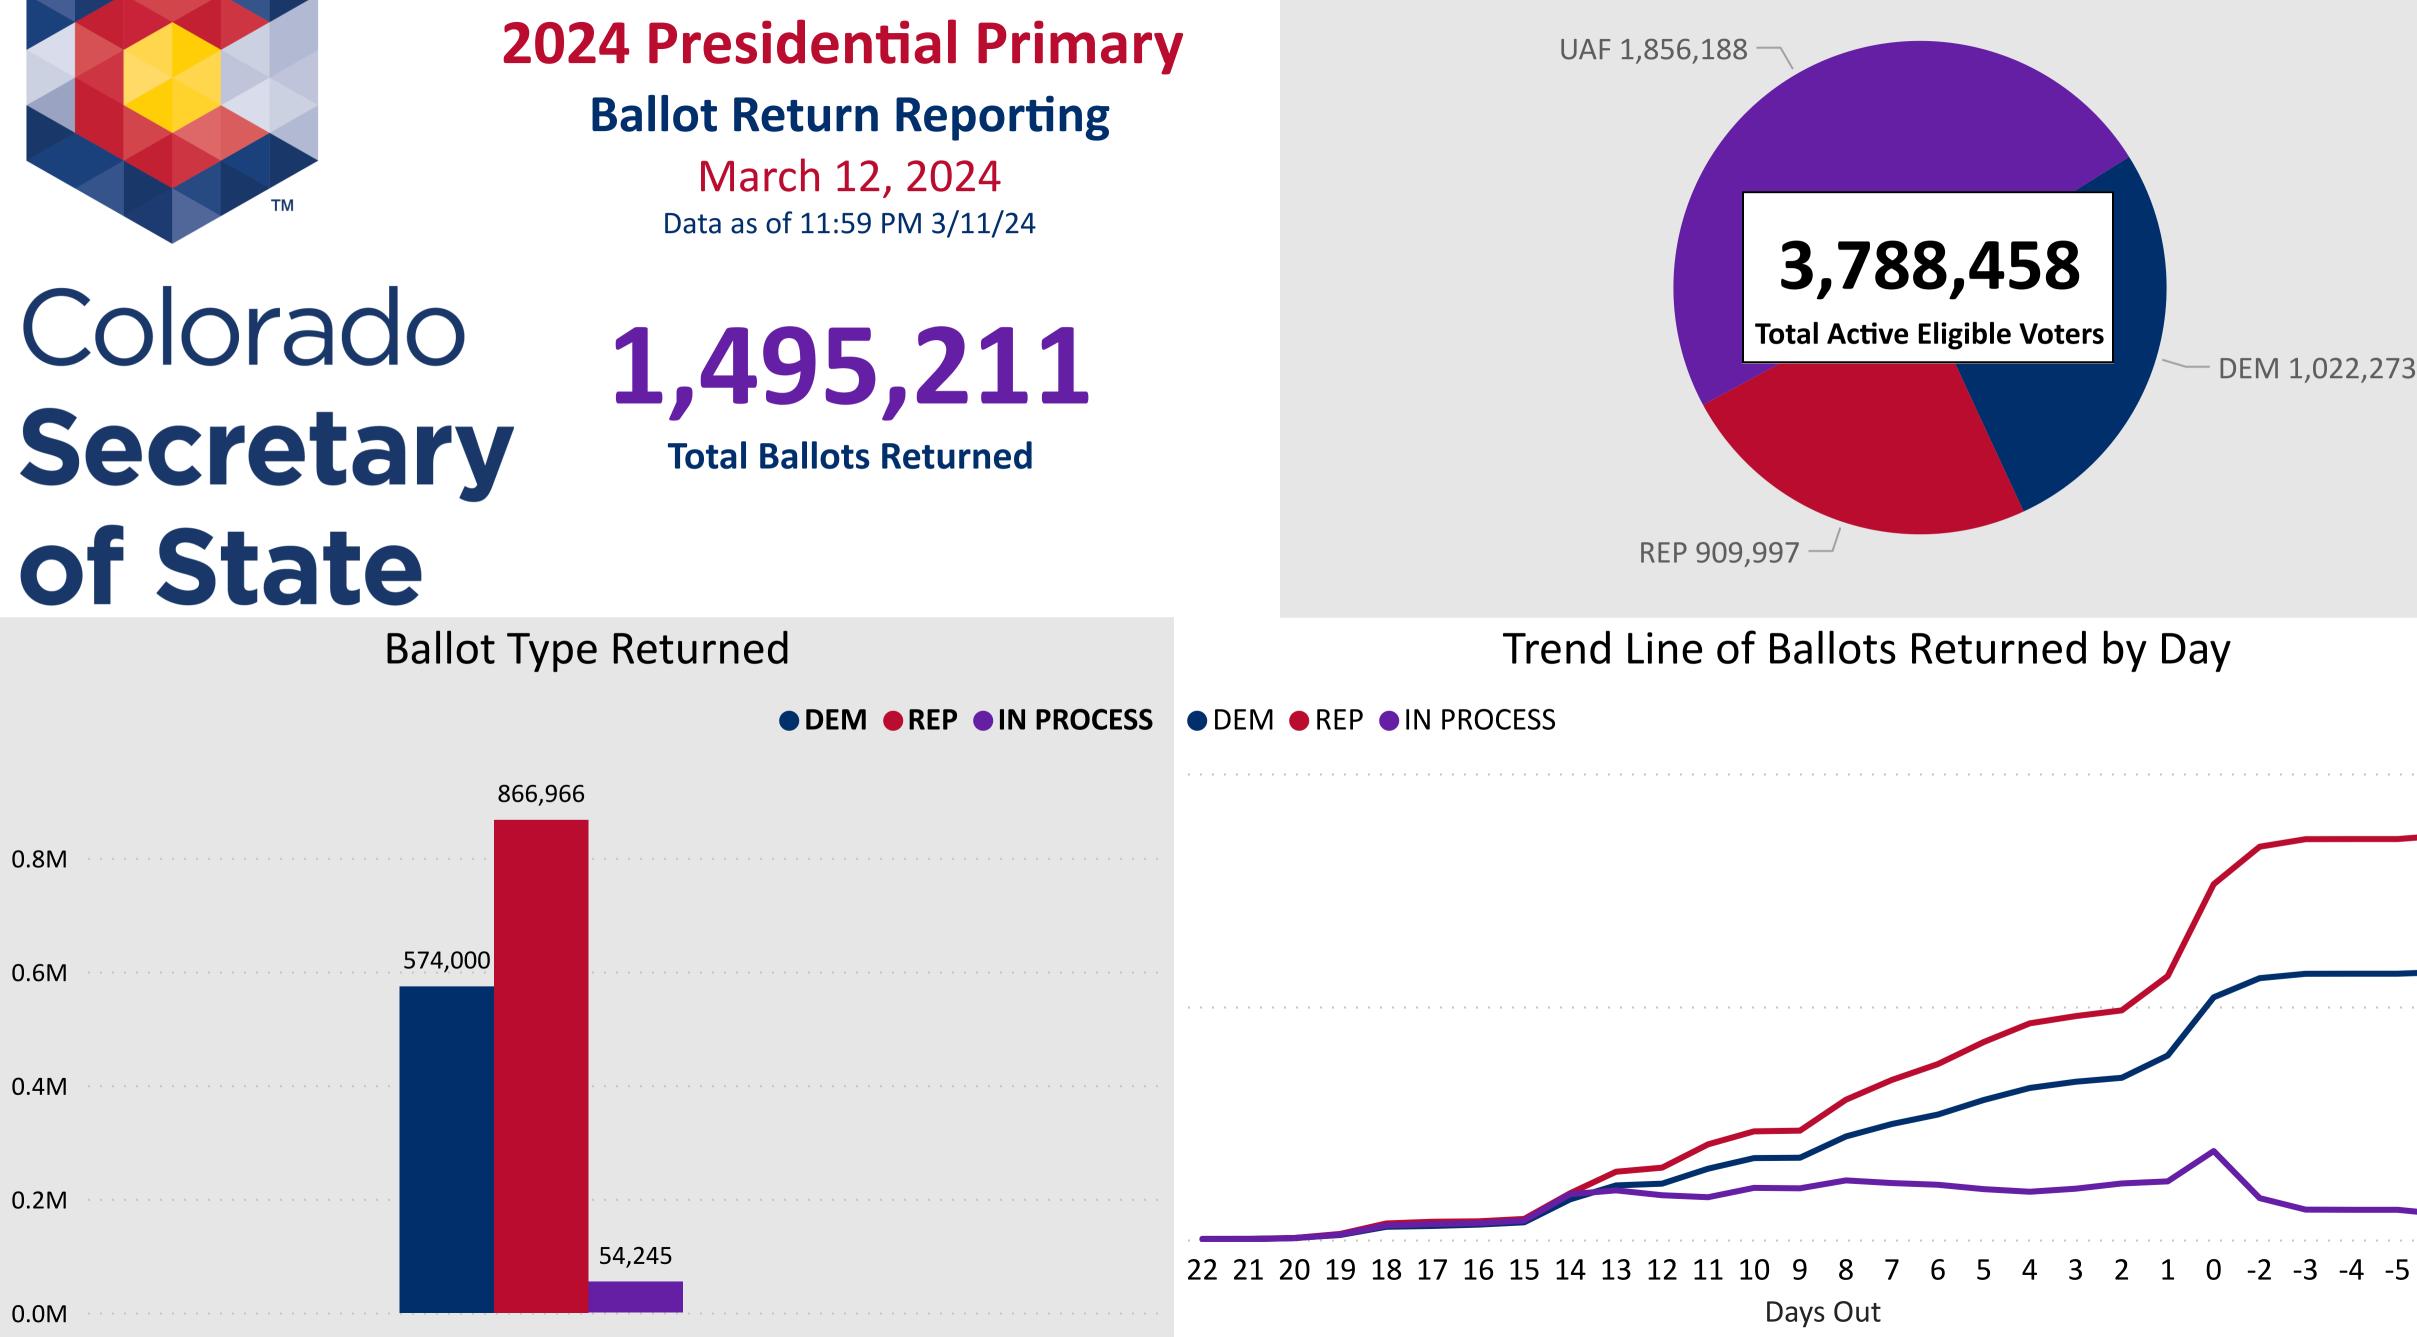

# **2024 Presidential Primary Ballot Return Reporting**

March 12, 2024 Data as of 11:59 PM 3/11/24

# Colorado Secretary of State

1,495,211 **Total Ballots Returned** 