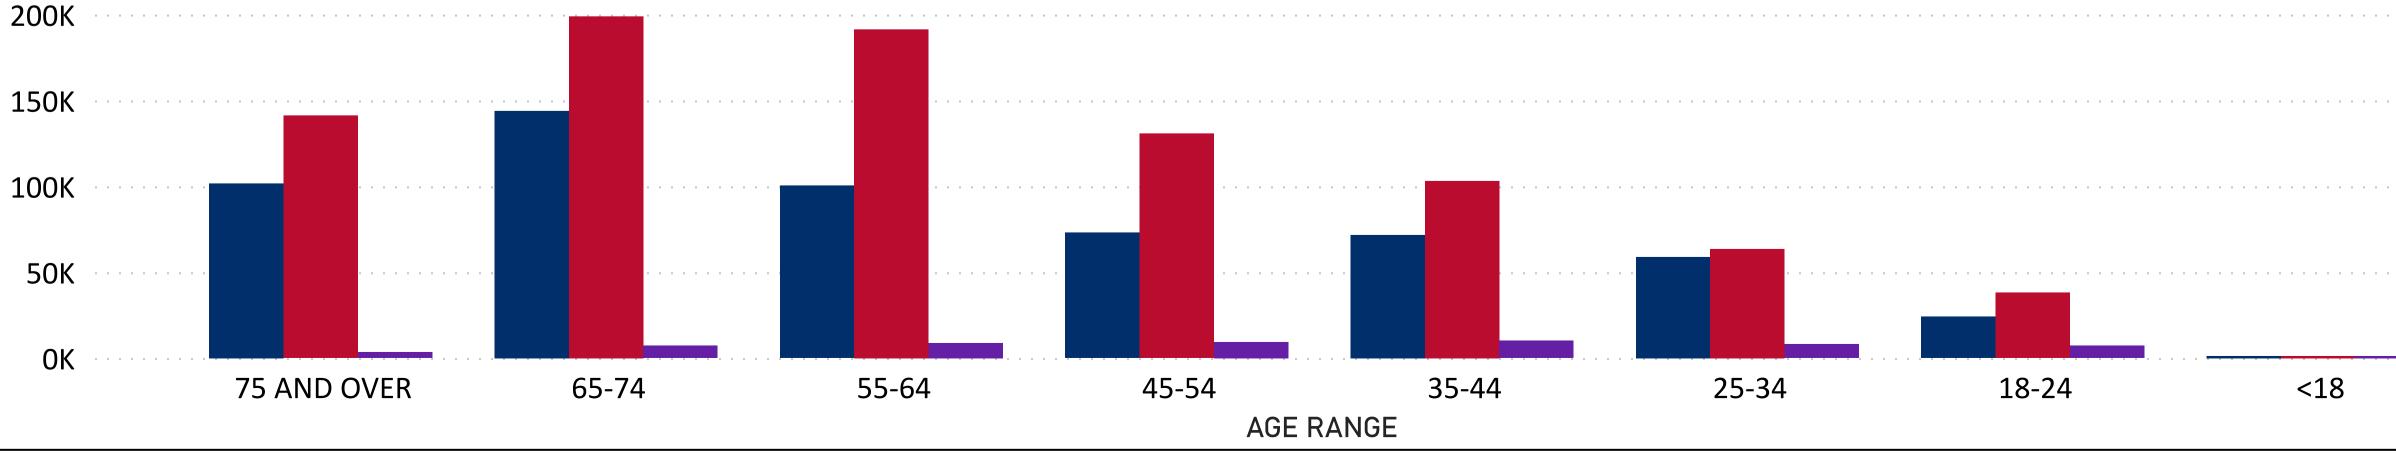

March 12, 2024



### 2024 Presidential Primary Eligible Active Voters





# **2024 Presidential Primary Ballot Return Reporting**

March 12, 2024 Data as of 11:59 PM 3/11/24

# Colorado Secretary of State

1,495,211 **Total Ballots Returned** 

## Ballot Type Returned by Unaffiliated Voters





# **2024 Presidential Primary Ballot Return Reporting**

March 12, 2024



### Total Ballots Returned by Age Range

**AGE RANGE** 75 AND OVER 65-74 55-64 45-54 35-44 25-34 18-24 <18



# **2024 Presidential Primary Ballot Return Reporting**

March 12, 2024 Data as of 11:59 PM 3/11/24

# Colorado Secretary of State

1,495,211 **Total Ballots Returned** 







### Ballot Type Returned by Age Range