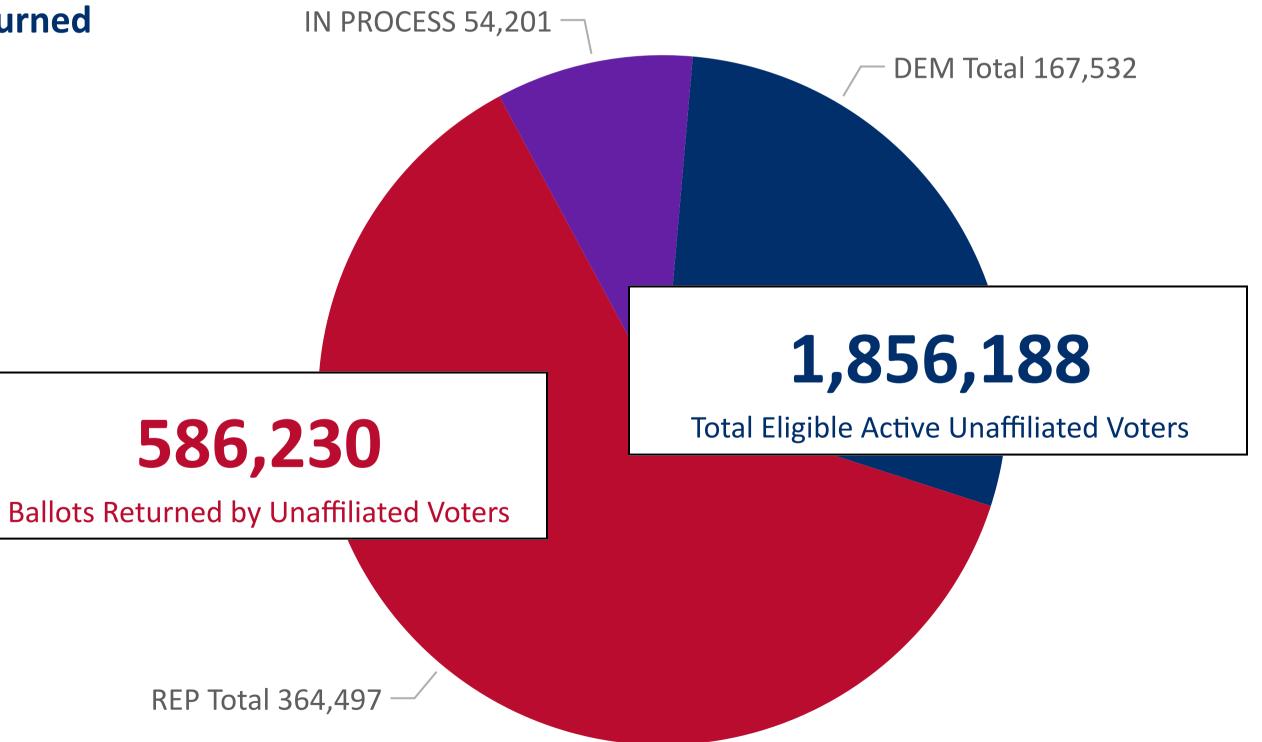

March 12, 2024



### 2024 Presidential Primary Eligible Active Voters





# **2024 Presidential Primary Ballot Return Reporting**

March 12, 2024 Data as of 11:59 PM 3/11/24

# Colorado Secretary of State

1,495,211 **Total Ballots Returned** 

## Ballot Type Returned by Unaffiliated Voters





# **2024 Presidential Primary Ballot Return Reporting**

March 12, 2024



### Total Ballots Returned by Age Range

**AGE RANGE** 75 AND OVER 65-74 55-64 45-54 35-44 25-34 18-24 <18



# **2024 Presidential Primary Ballot Return Reporting**

March 12, 2024 Data as of 11:59 PM 3/11/24

# Colorado Secretary of State

1,495,211 **Total Ballots Returned** 







### Ballot Type Returned by Age Range