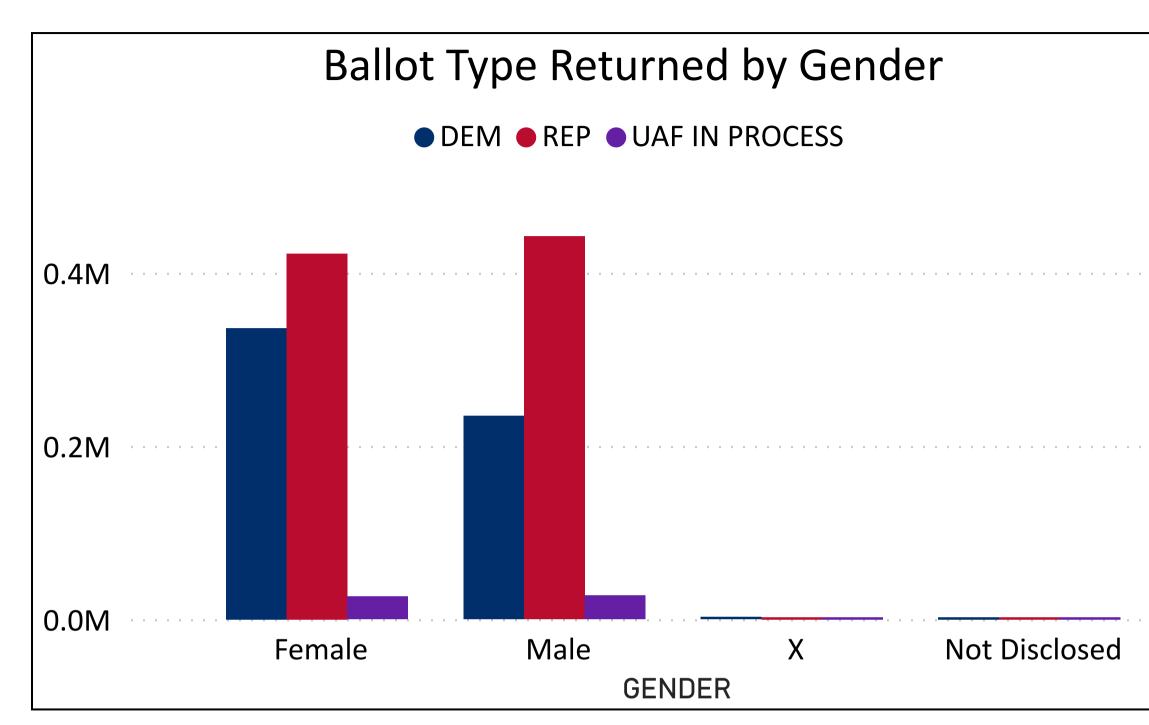

# **2024 Presidential Primary Ballot Return Reporting**

March 12, 2024 Data as of 11:59 PM 3/11/24

# Colorado Secretary of State

1,495,211 **Total Ballots Returned** 