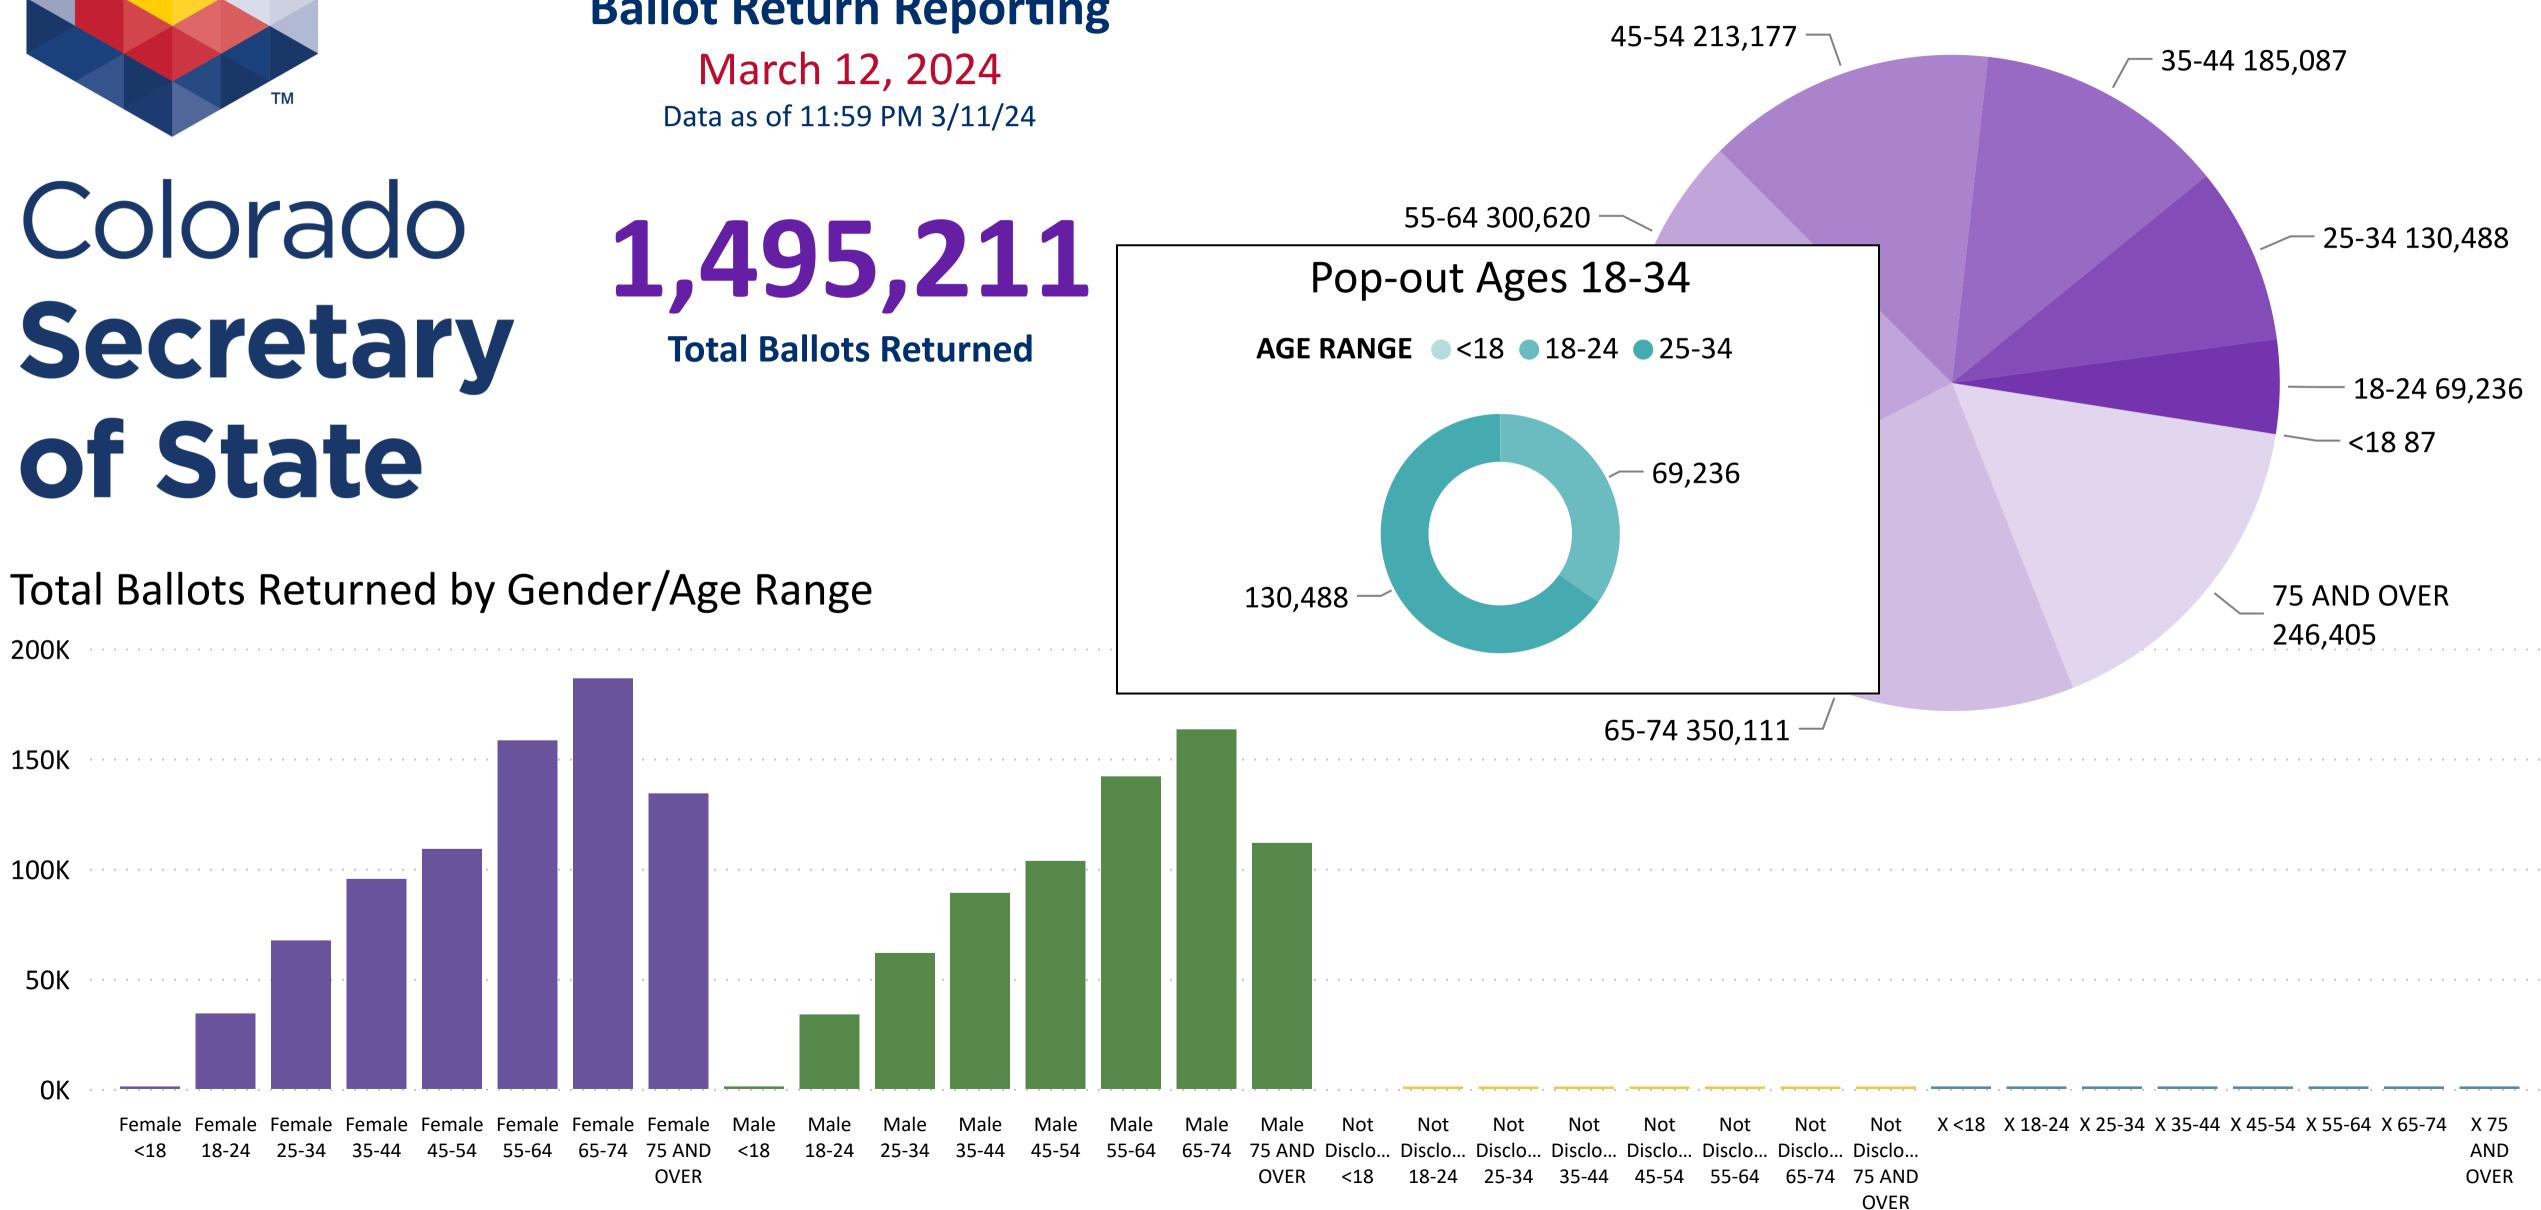

# **2024 Presidential Primary Ballot Return Reporting**

March 12, 2024

### Total Ballots Returned by Age Range

**AGE RANGE** 75 AND OVER 65-74 55-64 45-54 35-44 25-34 18-24 <18

# **2024 Presidential Primary Ballot Return Reporting**

March 12, 2024 Data as of 11:59 PM 3/11/24

# Colorado Secretary of State

1,495,211 **Total Ballots Returned** 