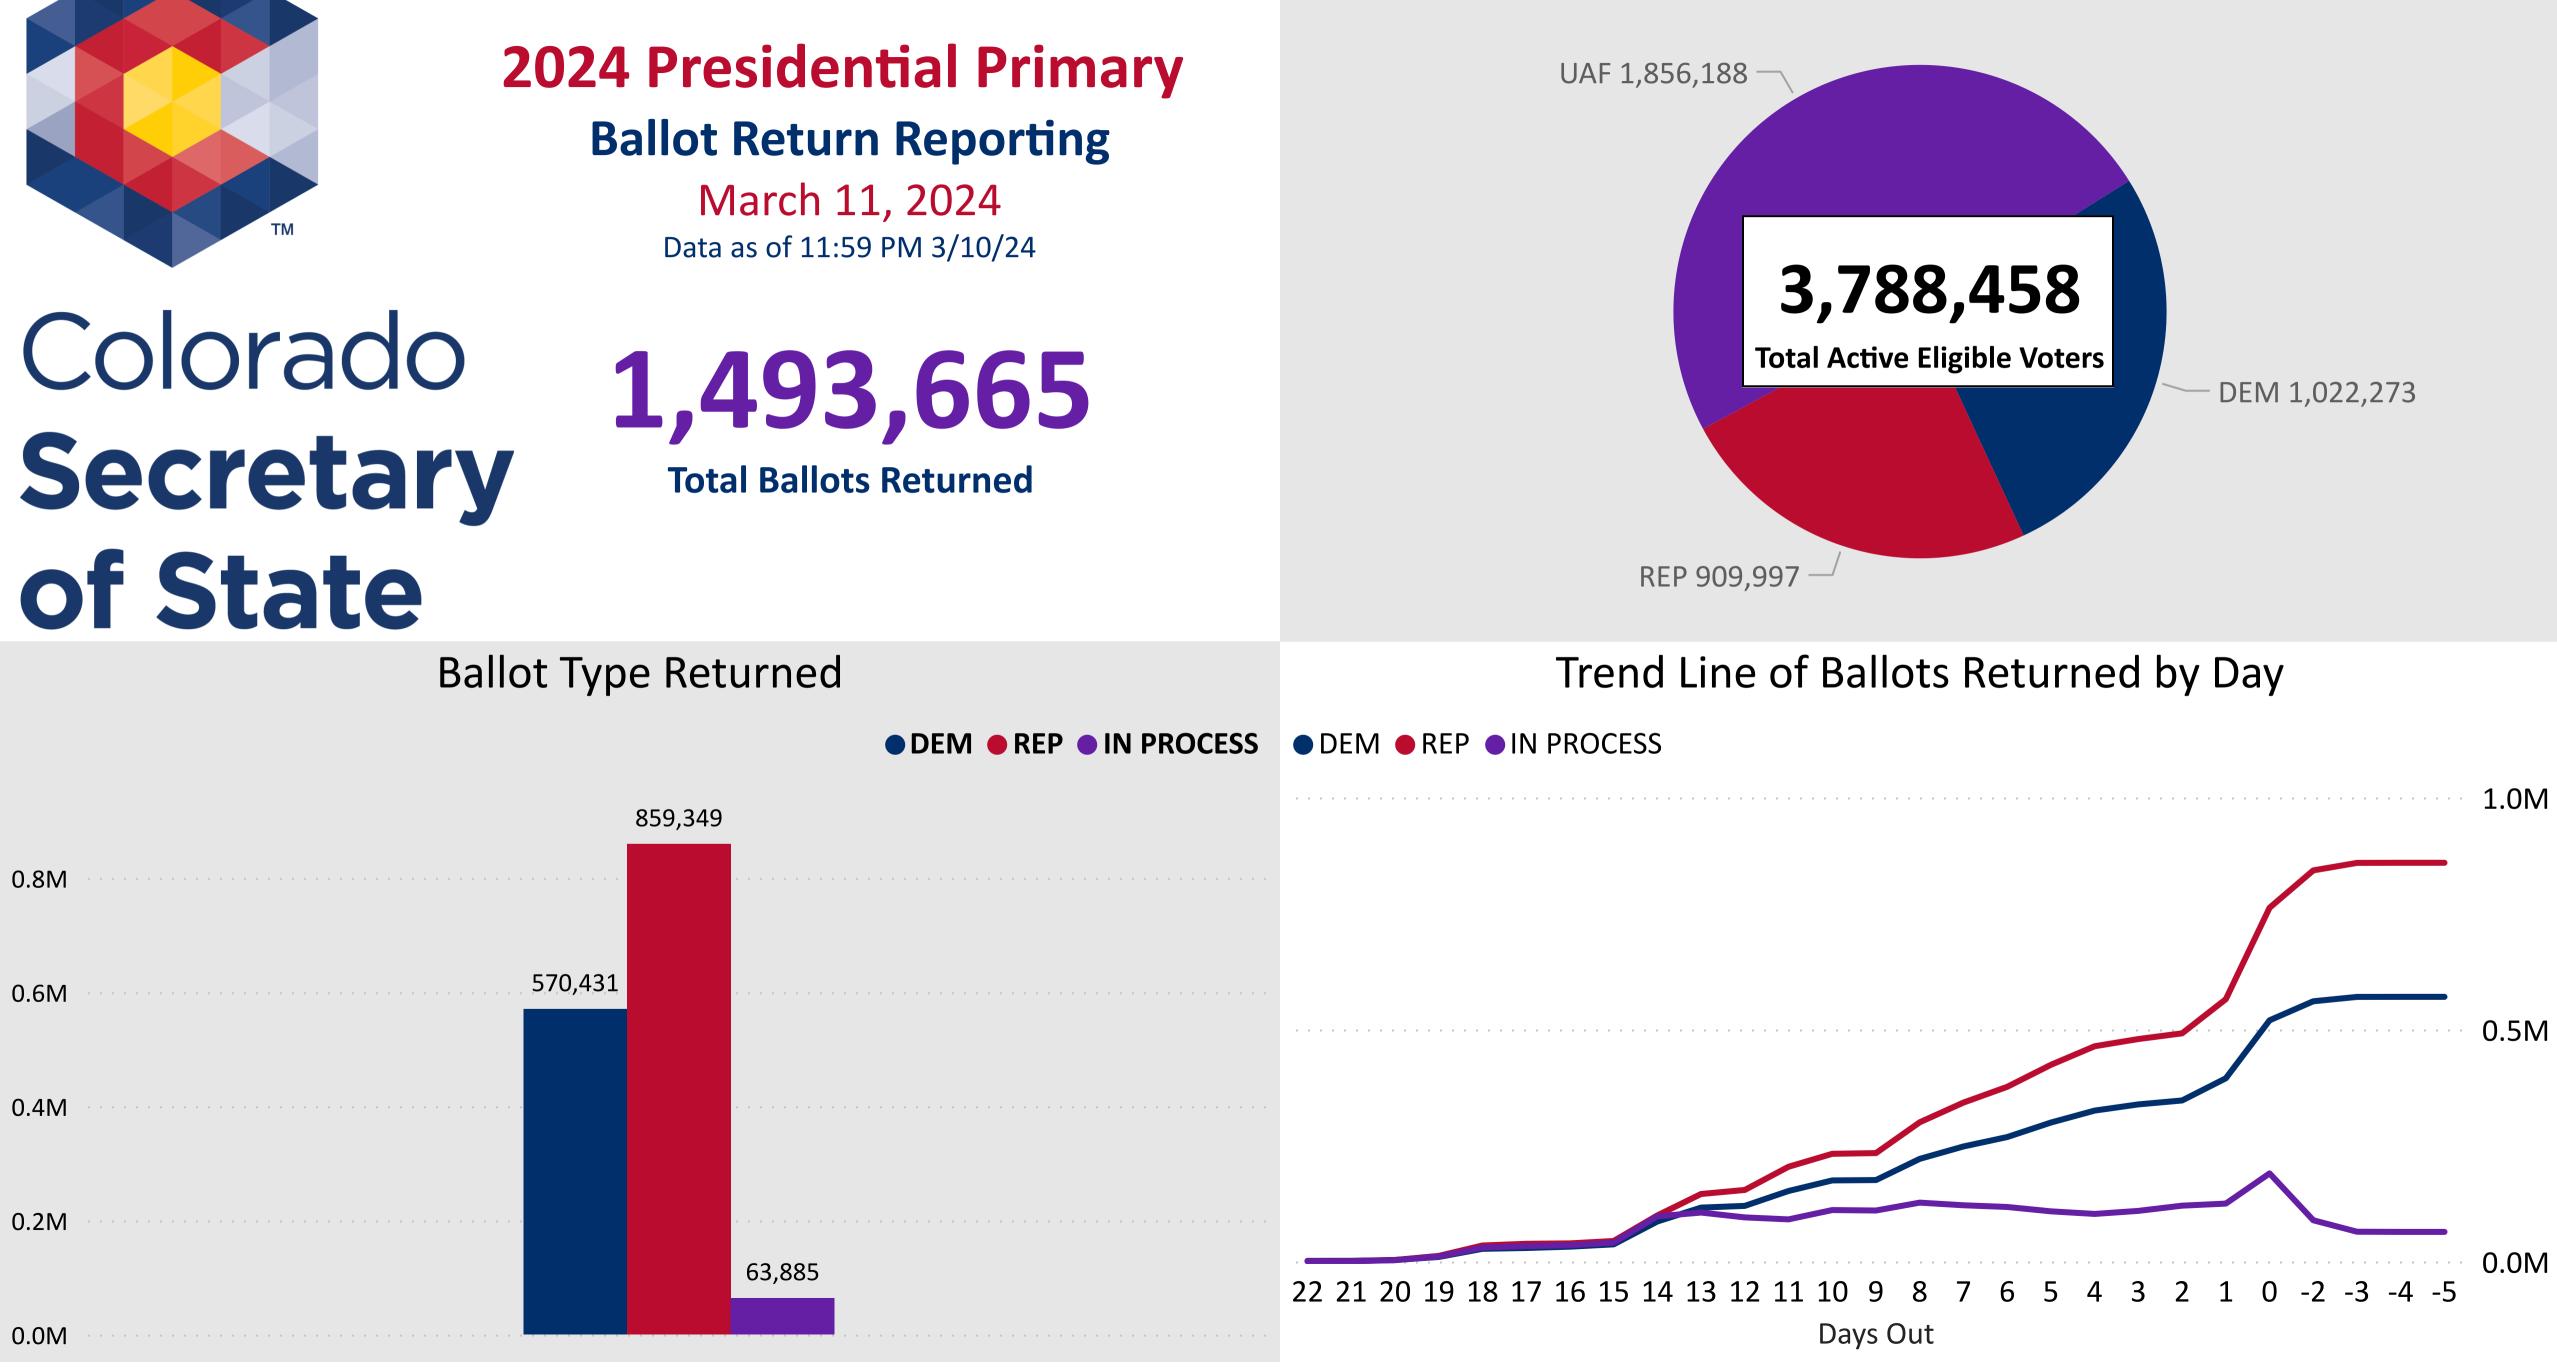

# **2024 Presidential Primary Ballot Return Reporting**

March 11, 2024 Data as of 11:59 PM 3/10/24

# Colorado Secretary of State

1,493,665 **Total Ballots Returned** 