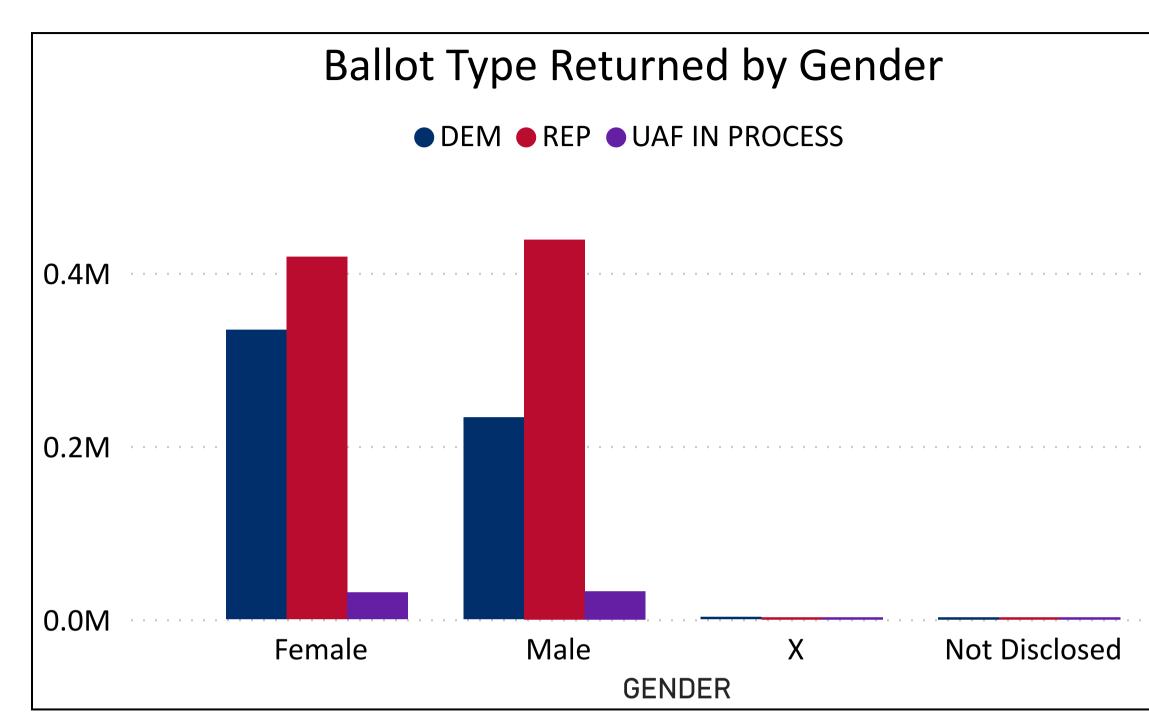

# **2024 Presidential Primary Ballot Return Reporting**

March 11, 2024 Data as of 11:59 PM 3/10/24

# Colorado Secretary of State

1,493,665 **Total Ballots Returned** 