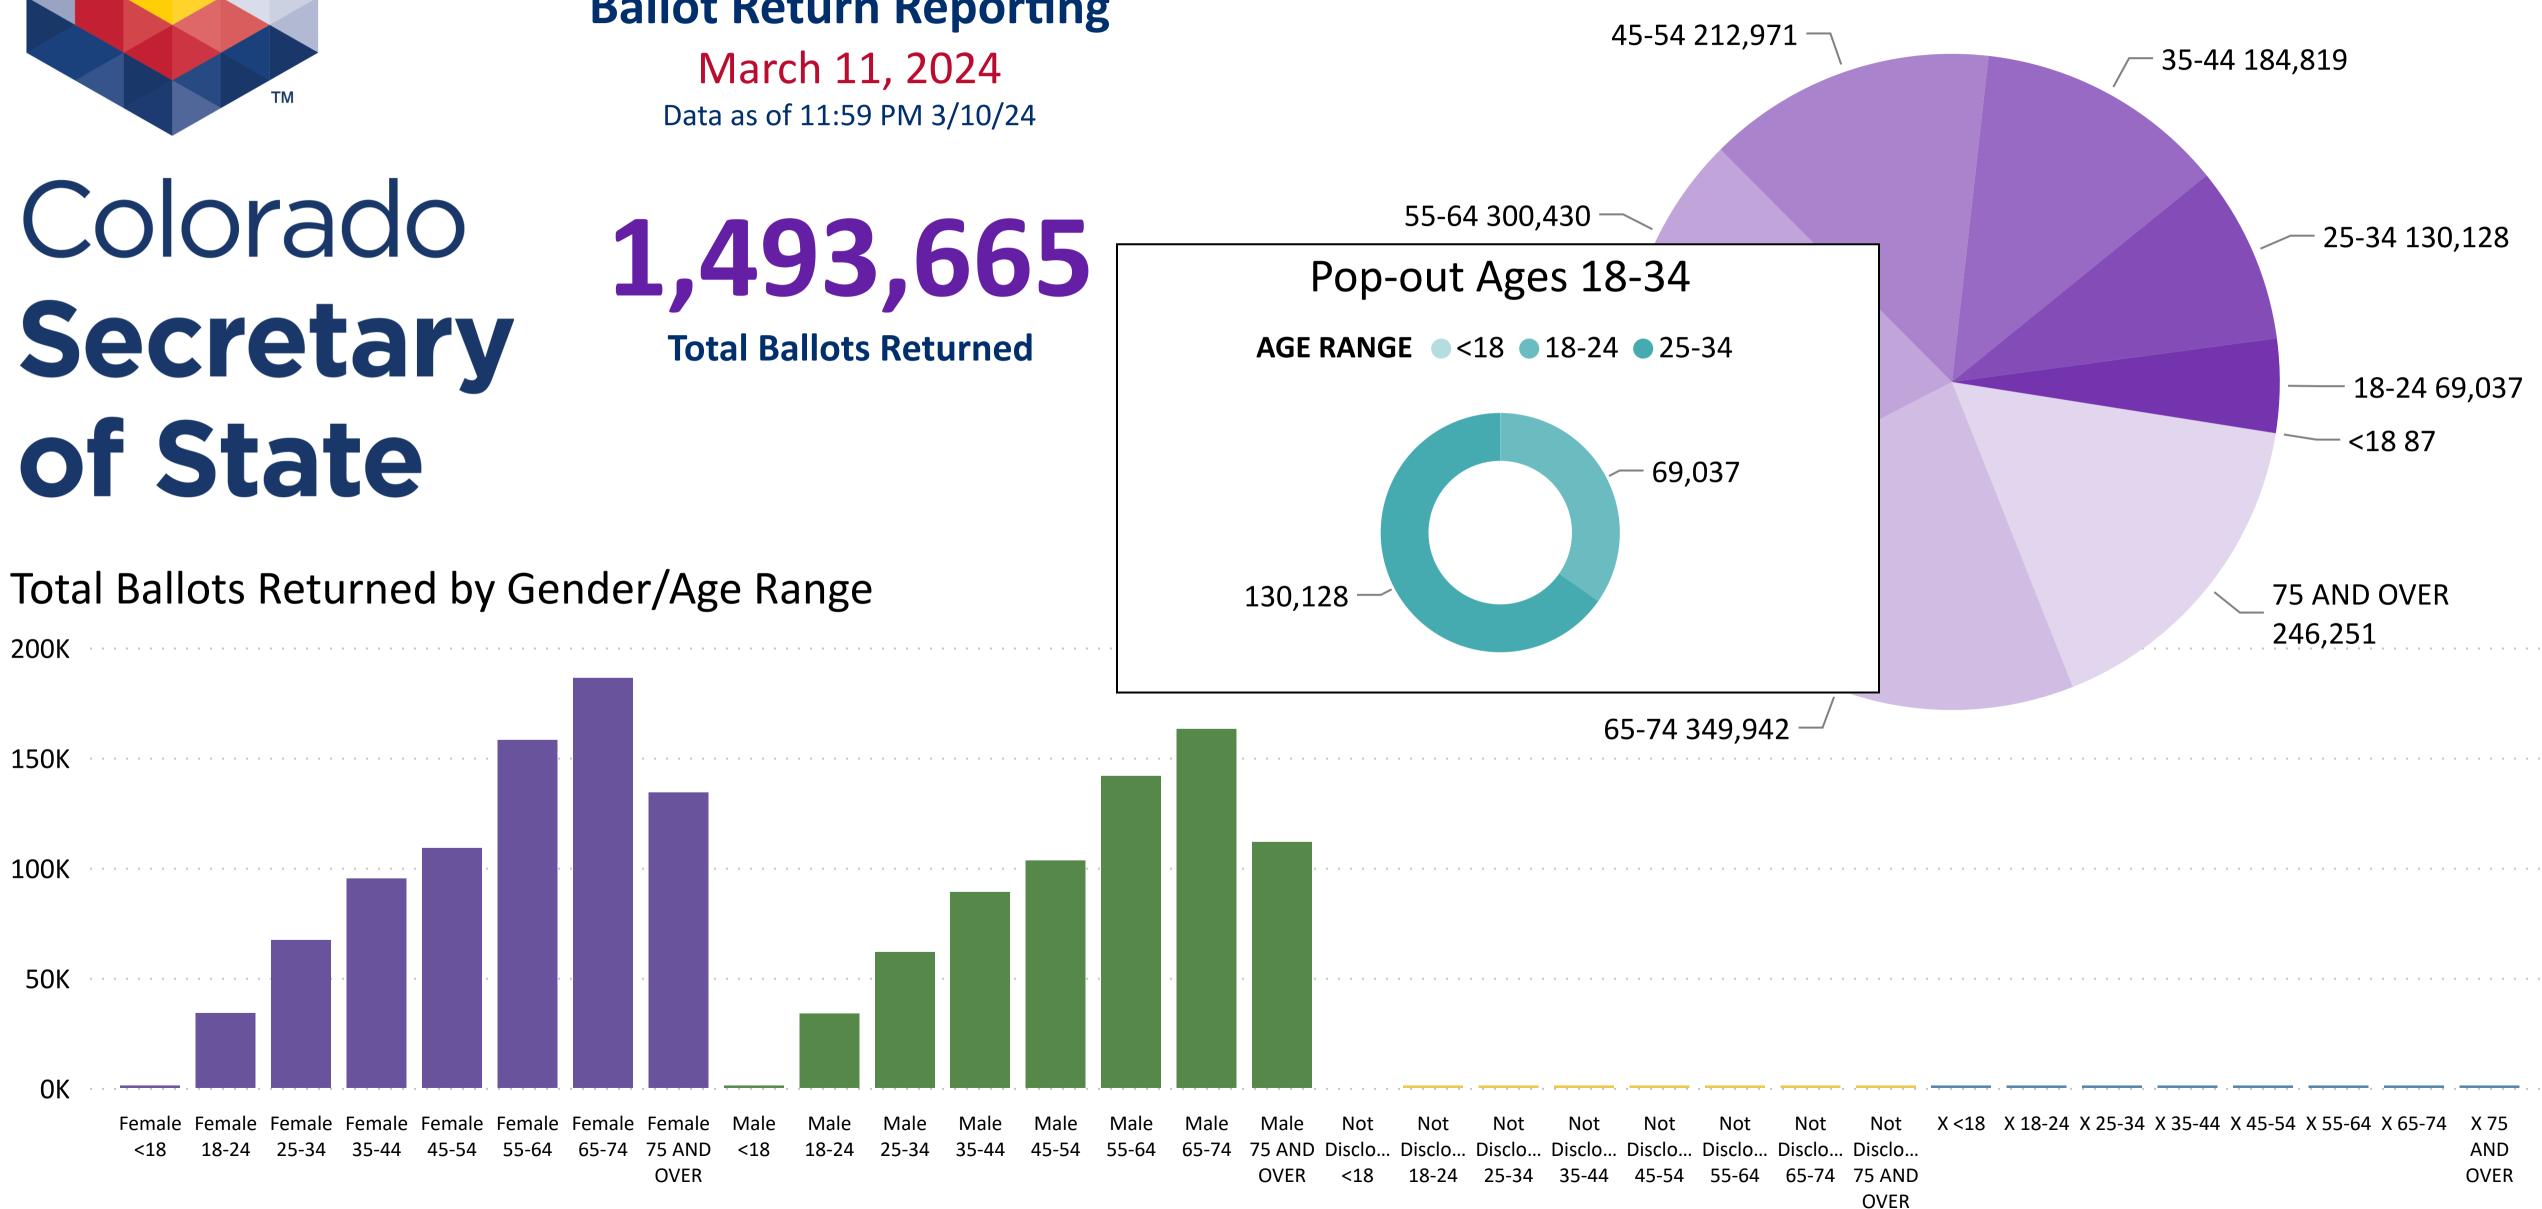

# **2024 Presidential Primary Ballot Return Reporting**

March 11, 2024 Data as of 11:59 PM 3/10/24

## Total Ballots Returned by Age Range

**AGE RANGE** 75 AND OVER 65-74 55-64 45-54 35-44 25-34 18-24 <18

# Colorado Secretary of State

1,493,665 **Total Ballots Returned** 