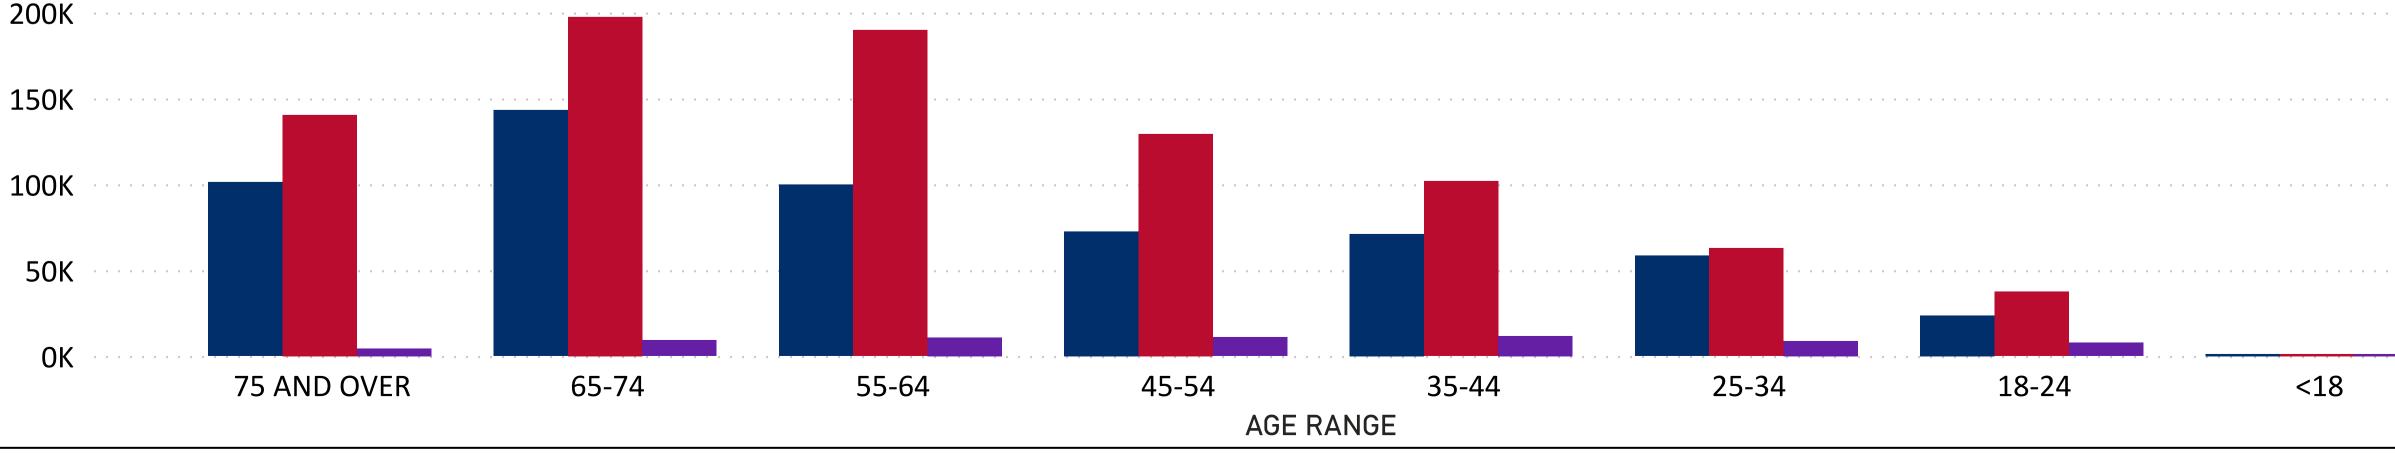

March 11, 2024



### 2024 Presidential Primary Eligible Active Voters



# **2024 Presidential Primary Ballot Return Reporting**

March 11, 2024 Data as of 11:59 PM 3/10/24

# Colorado Secretary of State

1,493,665 **Total Ballots Returned** 

## Ballot Type Returned by Unaffiliated Voters





# **2024 Presidential Primary Ballot Return Reporting**

March 11, 2024 Data as of 11:59 PM 3/10/24



## Total Ballots Returned by Age Range

**AGE RANGE** 75 AND OVER 65-74 55-64 45-54 35-44 25-34 18-24 <18



# **2024 Presidential Primary Ballot Return Reporting**

March 11, 2024 Data as of 11:59 PM 3/10/24

# Colorado Secretary of State

1,493,665 **Total Ballots Returned** 







## Ballot Type Returned by Age Range