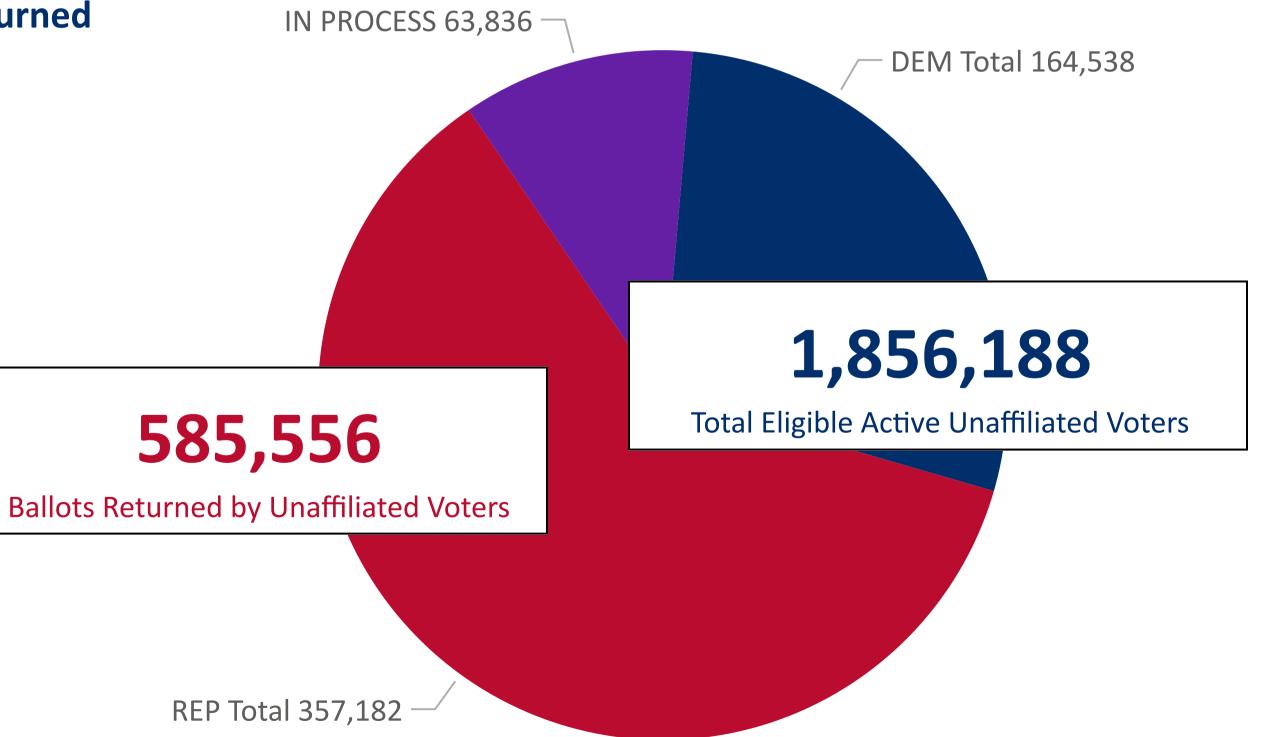

March 11, 2024



### 2024 Presidential Primary Eligible Active Voters



# **2024 Presidential Primary Ballot Return Reporting**

March 11, 2024 Data as of 11:59 PM 3/10/24

# Colorado Secretary of State

1,493,665 **Total Ballots Returned** 

## Ballot Type Returned by Unaffiliated Voters





# **2024 Presidential Primary Ballot Return Reporting**

March 11, 2024 Data as of 11:59 PM 3/10/24



## Total Ballots Returned by Age Range

**AGE RANGE** 75 AND OVER 65-74 55-64 45-54 35-44 25-34 18-24 <18



# **2024 Presidential Primary Ballot Return Reporting**

March 11, 2024 Data as of 11:59 PM 3/10/24

# Colorado Secretary of State

1,493,665 **Total Ballots Returned** 







## Ballot Type Returned by Age Range