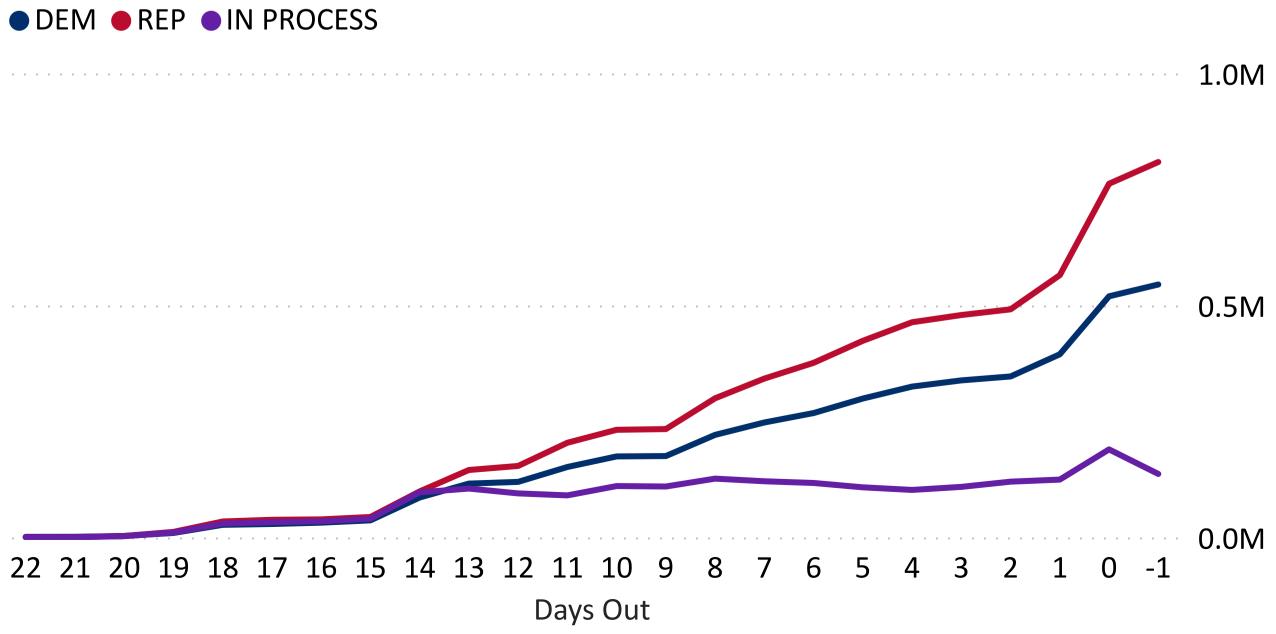

### **2024 Presidential Primary**

#### **Ballot Return Reporting**

March 7, 2024

Data as of 11:59 PM 3/6/24

# Colorado Secretary of State

1,491,617

**Total Ballots Returned** 







#### Trend Line of Ballots Returned by Day





# Colorado Secretary of State

### **2024 Presidential Primary**

#### **Ballot Return Reporting**

March 7, 2024

Data as of 11:59 PM 3/6/24

1,491,617

**Total Ballots Returned** 

Ballot Type Returned by Unaffiliated Voters





#### Total Ballots Returned by Age Range

**AGE RANGE** 75 AND OVER 65-74 55-64 45-54 35-44 25-34 18-24 <18

35-44 184,460

25-34 129,818

18-24 68,727

<18 87

45-54 212,674

68,727

**OVER** 

55-64 300,093

Pop-out Ages 18-34

**AGE RANGE** <18 18-24 25-34

### **2024 Presidential Primary**

**Ballot Return Reporting** 

March 7, 2024 Data as of 11:59 PM 3/6/24

## Colorado Secretary of State

1,491,617

**Total Ballots Returned** 

#### Total Ballots Returned by Gender/Age Range





# Colorado Secretary of State

### **2024 Presidential Primary**

**Bal