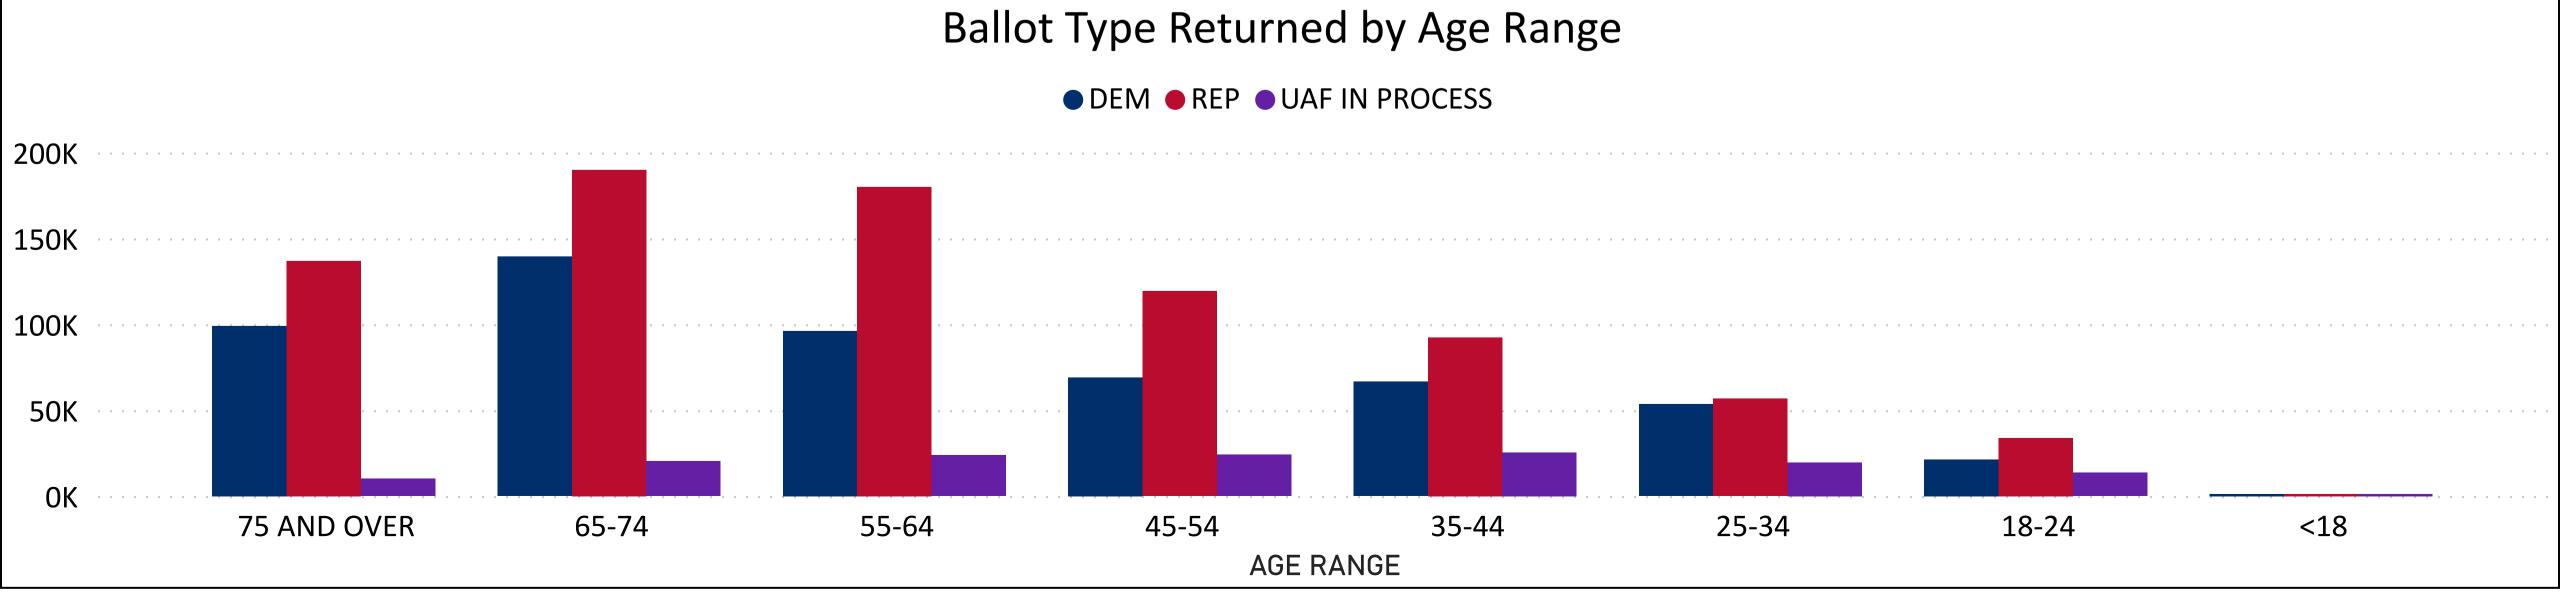

#### Total Ballots Returned by Age Range

**AGE RANGE** 75 AND OVER 65-74 55-64 45-54 35-44 25-34 18-24 <18

35-44 184,460

25-34 129,818

18-24 68,727

<18 87

45-54 212,674

68,727

**OVER** 

55-64 300,093

Pop-out Ages 18-34

**AGE RANGE** <18 18-24 25-34