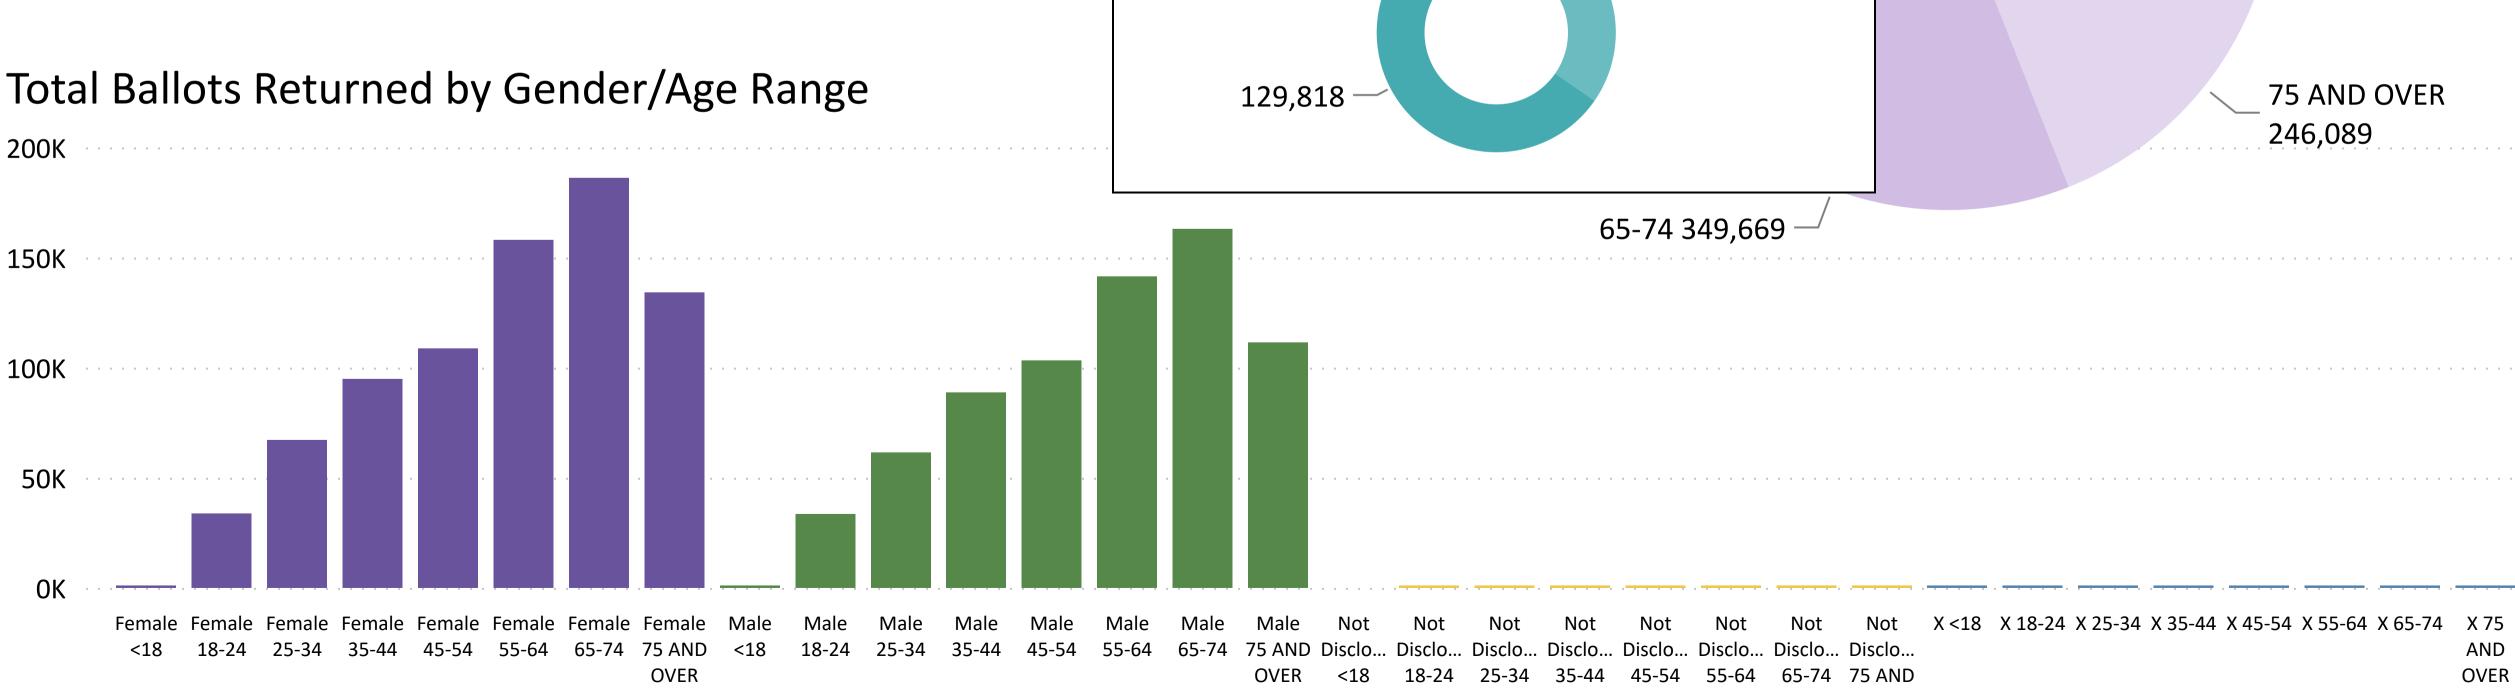

tal Ballots Returned** 







#### Trend Line of Ballots Returned by Day





# Colorado Secretary of State

### **2024 Presidential Primary**

#### **Ballot Return Reporting**

March 7, 2024

Data as of 11:59 PM 3/6/24

1,491,617

**Total Ballots Returned** 

Ballot Type Returned by Unaffiliated Voters





#### Total Ballots Returned by Age Range

**AGE RANGE** 75 AND OVER 65-74 55-64 45-54 35-44 25-34 18-24 <18

35-44 184,460

25-34 129,818

18-24 68,727

<18 87

45-54 212,674

68,727

**OVER** 

55-64 300,093

Pop-out Ages 18-34

**AGE RANGE** <18 18-24 25-34

### **2024 Presidential Primary**

**Ballot Return Reporting** 

March 7, 2024 Data as of 11:59 PM 3/6/24

## Colorado Secretary of State

1,491,617

**Total Ballots Returned** 

#### Total Ballots Returned by Gender/Age Range





# Colorado Secretary of State

### **2024 Presidential Primary**

**Ballot Return Reporting** 

March 7, 2024

Data as of 11:59 PM 3/6/24

1,491,617

**Total Ballots Returned**