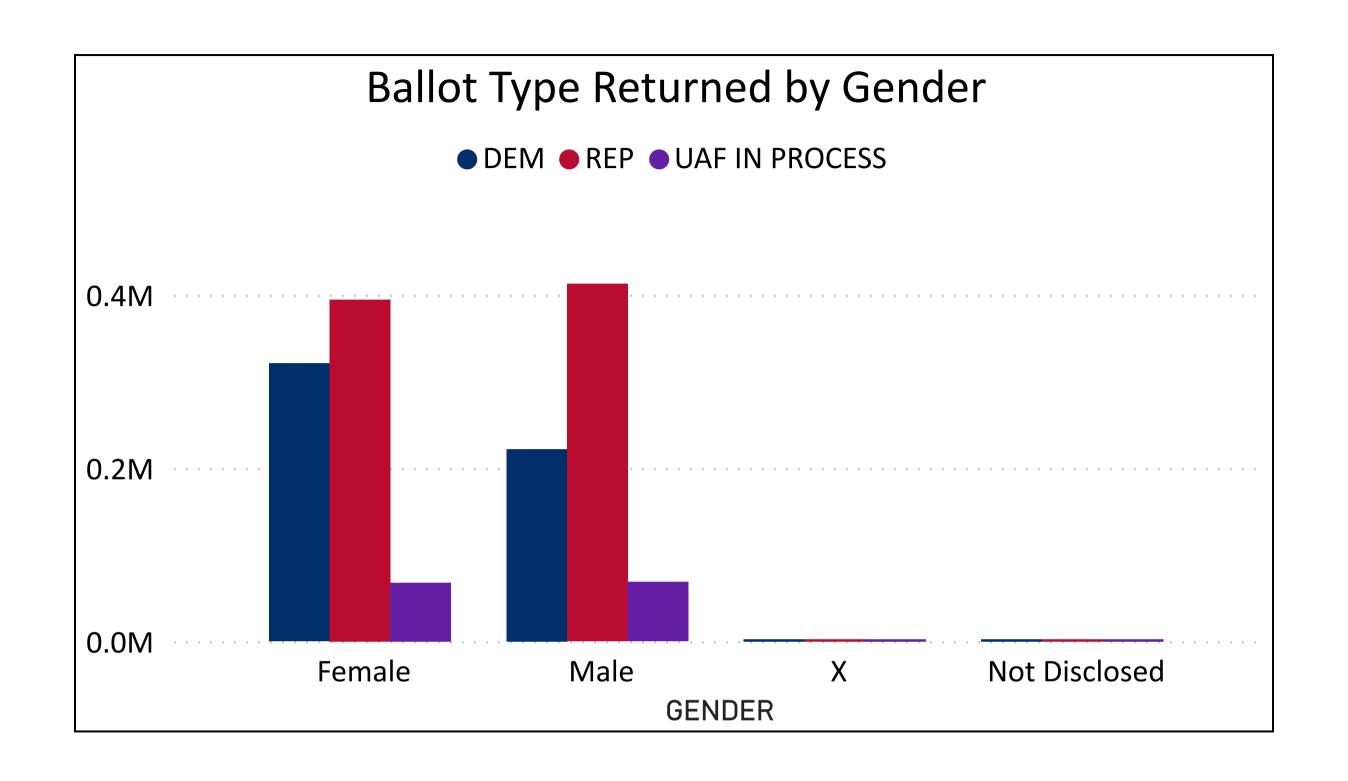

#### **Ballot Return Reporting**

March 7, 2024

Data as of 11:59 PM 3/6/24

1,491,617

**Total Ballots Returned** 

Ballot Type Returned by Unaffiliated Voters