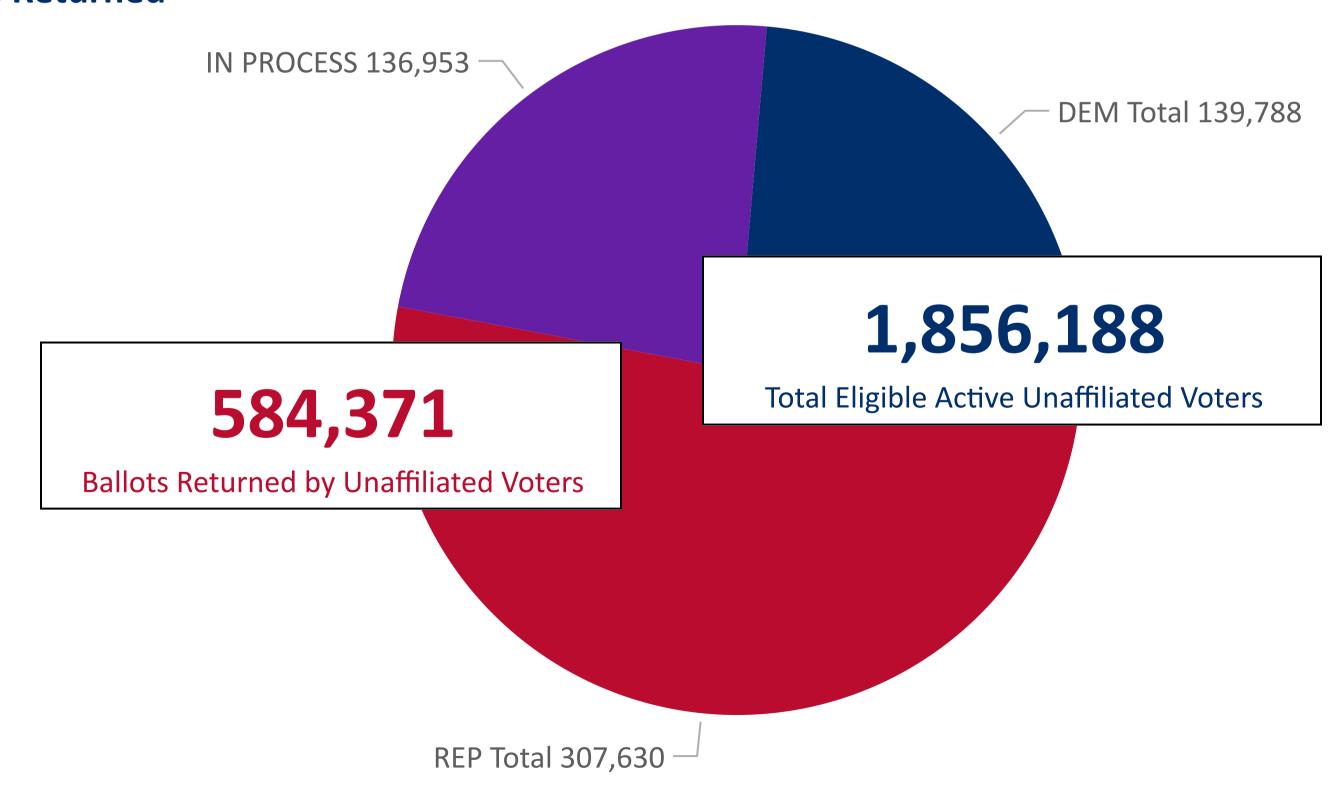

#### **Ballot Return Reporting**

March 7, 2024

Data as of 11:59 PM 3/6/24

1,491,617

**Total Ballots Returned** 

Ballot Type Returned by Unaffiliated Voters