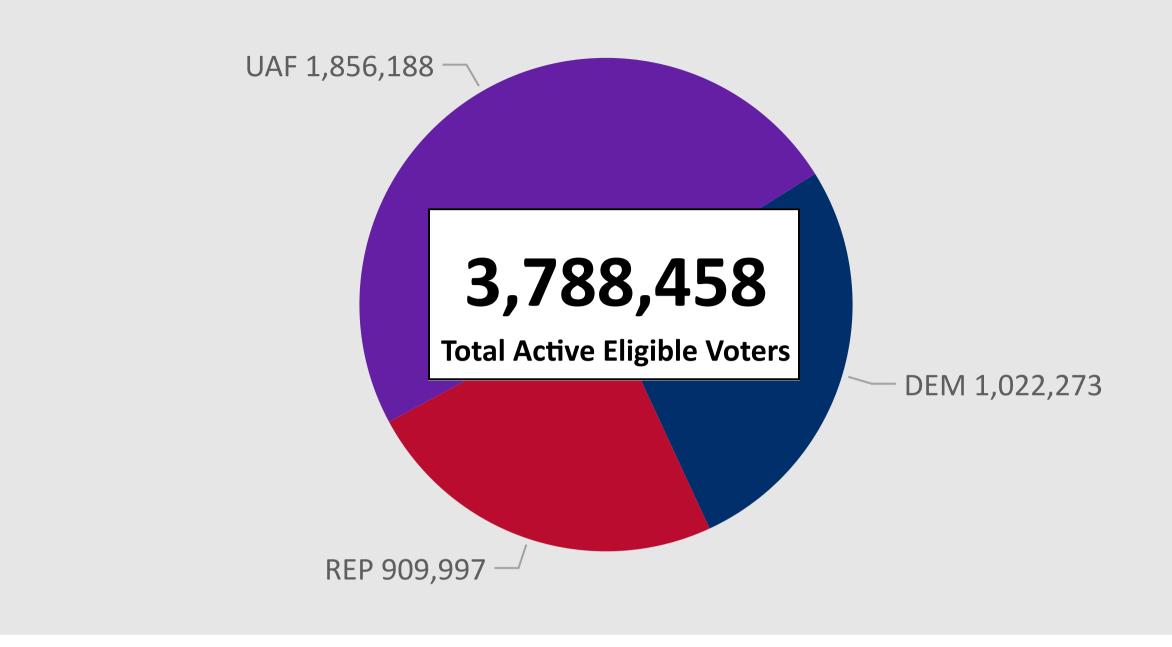

### **2024 Presidential Primary**

#### **Ballot Return Reporting**

March 7, 2024

Data as of 11:59 PM 3/6/24

# Colorado Secretary of State

1,491,617

**Total Ballots Returned** 







#### Trend Line of Ballots Returned by Day





# Colorado Secretary of State

### **2024 Presidential Primary**

#### **Ballot Return Reporting**

March 7, 2024

Data as of 11:59 PM 3/6/24

1,491,617

**Total Ballots Returned** 

Ballot Type Returned by Unaffiliated Voters





#### Total Ballots Returned by Age Range

**AGE RANGE** 75 AND OVER 65-74 55-64 45-54 35-44 25-34 18-24 <18

35-44 184,460

25-34 129,818

18-24 68,727

<18 87

45-54 212,674

68,727

**OVER** 

55-64 300,093

Pop-out Ages 18-34

**AGE RANGE** <18 18-24 25-34

### **2024 Presidential Primary**

**Ballot Return Reporting** 

March 7, 2024 Data as of 11:59 PM 3/6/24

## Colorado Secretary of State

1,491,617

**Total Ballots Returned** 

#### Total Ballots Returned by Gender/Age Range





# Colorado Secretary of S