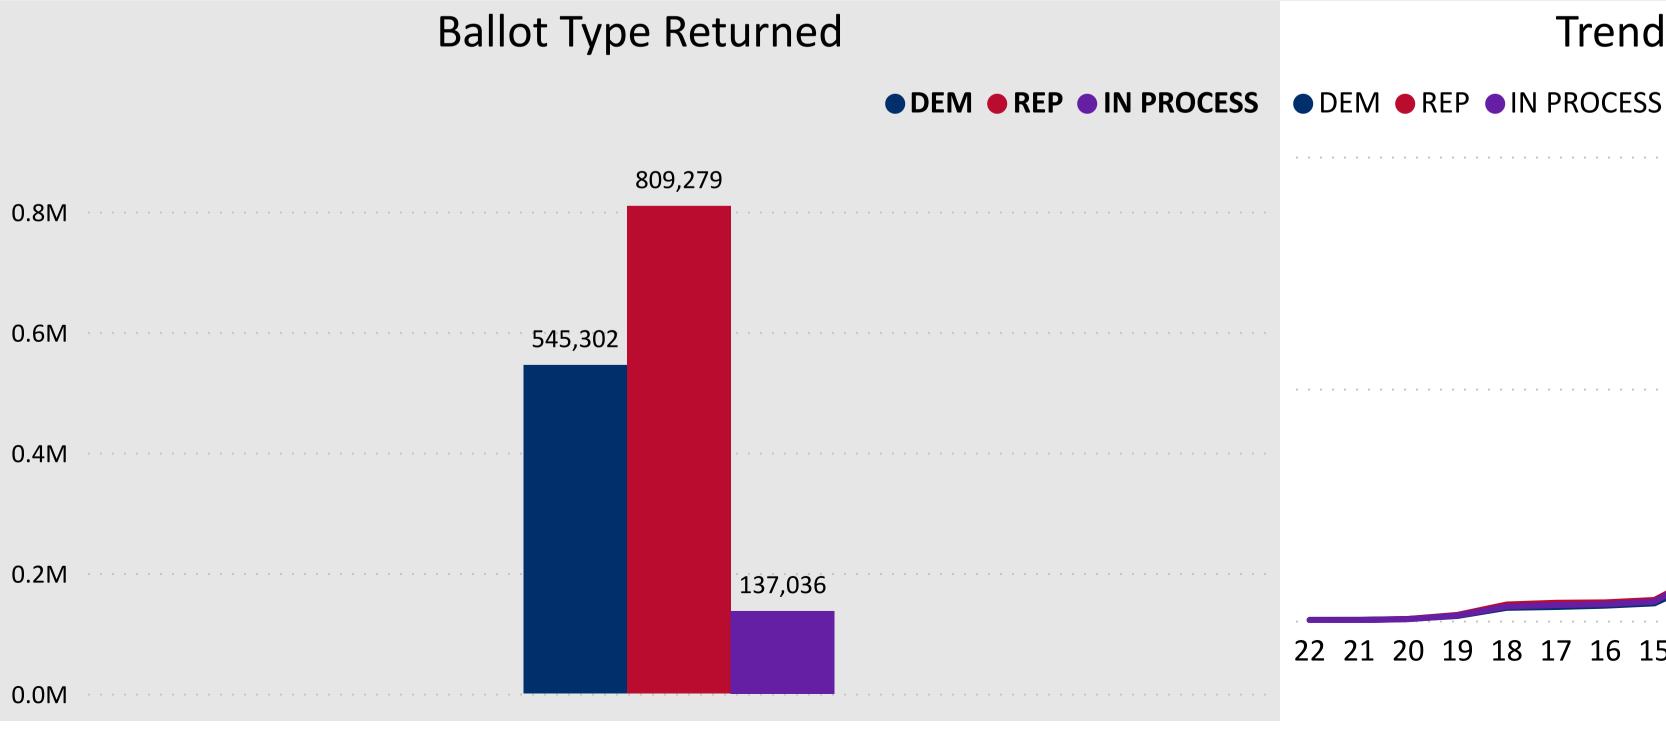

# Colorado Secretary of State

1,491,617

**Total Ballots Returned** 

#### Trend Line of Ballots Returned by Day