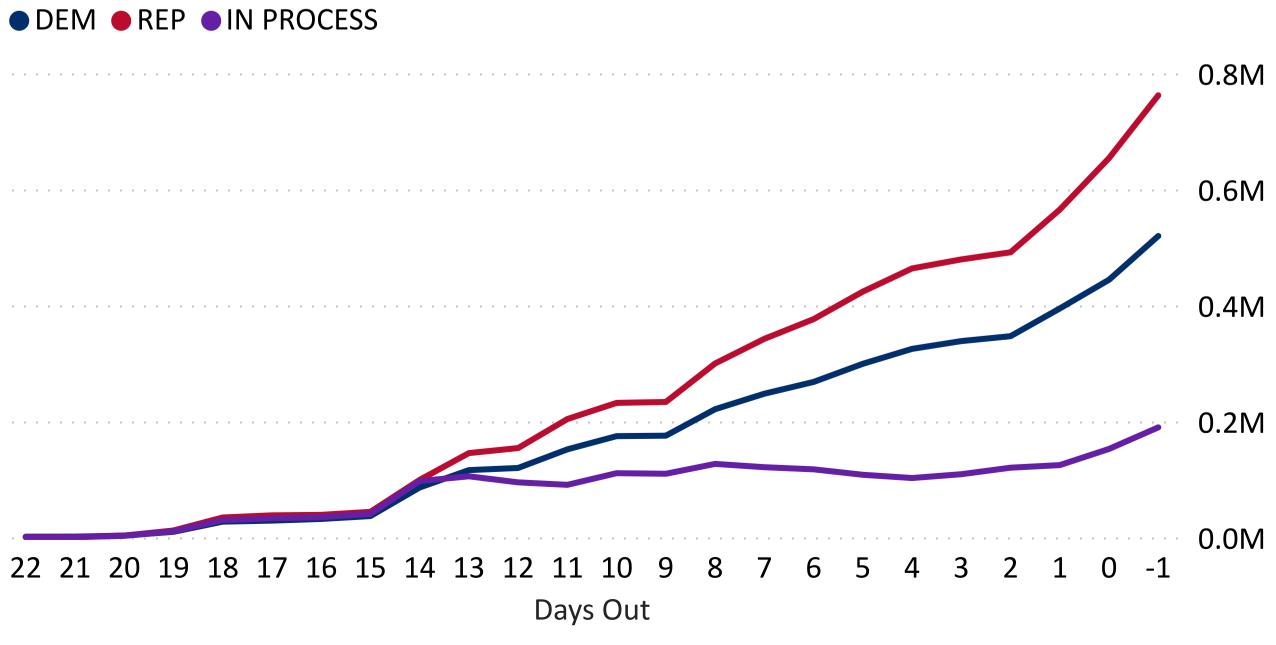

# **2024 Presidential Primary**

## **Ballot Return Reporting**

March 6, 2024

Data as of 11:59 PM 3/5/24

# Colorado Secretary of State

1,472,269

**Total Ballots Returned** 



## 2024 Presidential Primary Eligible Active Voters



#### Trend Line of Ballots Returned by Day





# Colorado Secretary of State

# **2024 Presidential Primary**

### **Ballot Return Reporting**

March 6, 2024

Data as of 11:59 PM 3/5/24

1,472,269

**Total Ballots Returned** 

Ballot Type Returned by Unaffiliated Voters





# Total Ballots Returned by Age Range

**AGE RANGE** 75 AND OVER 65-74 55-64 45-54 35-44 25-34 18-24 <18

AND

**OVER** 

# **2024 Presidential Primary**

### **Ballot Return Reporting**

March 6, 2024

Data as of 11:59 PM 3/5/24

# Colorado Secretary of State

1,472,269

**Total Ballots Returned** 

OVER

#### Total Ballots Returned by Gender/Age Range





**OVER** 

OVER <18 18-24 25-34 35-44 45-54 55-64 65-74 75 AND



# Colorado Secretary of State

# **2024 Presidential Primary**

**Ballot Return Reporting** 

March 6, 2024

Data as of 11:59 PM 3/5/24

1,4