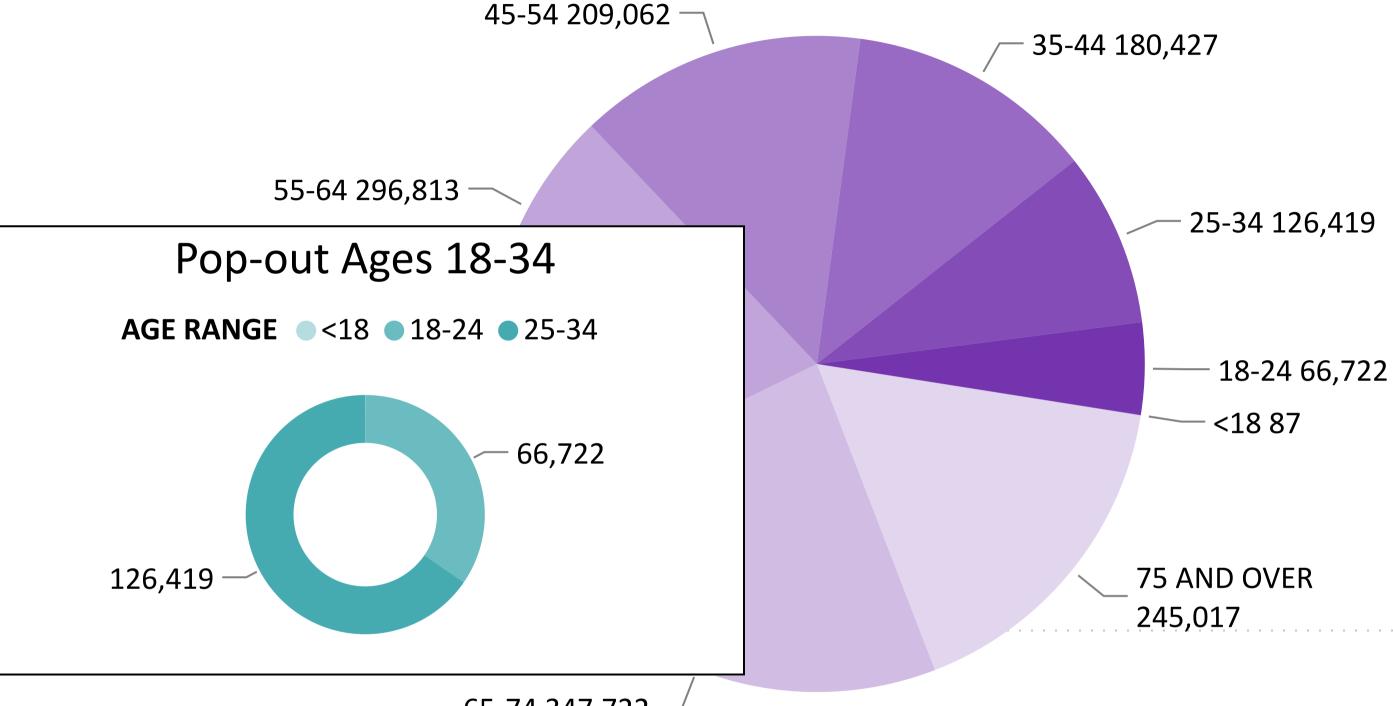

# Total Ballots Returned by Age Range

**AGE RANGE** 75 AND OVER 65-74 55-64 45-54 35-44 25-34 18-24 <18

AND

**OVER** 