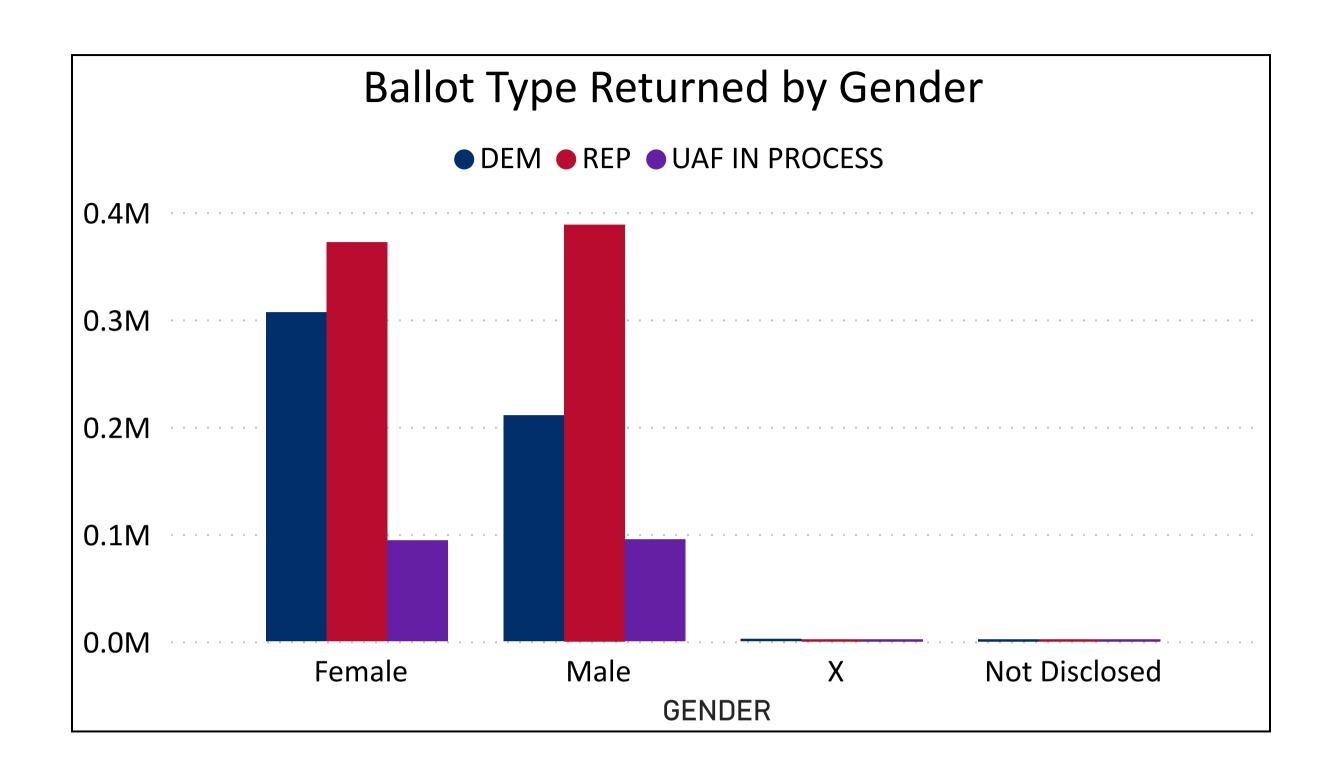

### **Ballot Return Reporting**

March 6, 2024

Data as of 11:59 PM 3/5/24

1,472,269

**Total Ballots Returned** 

Ballot Type Returned by Unaffiliated Voters