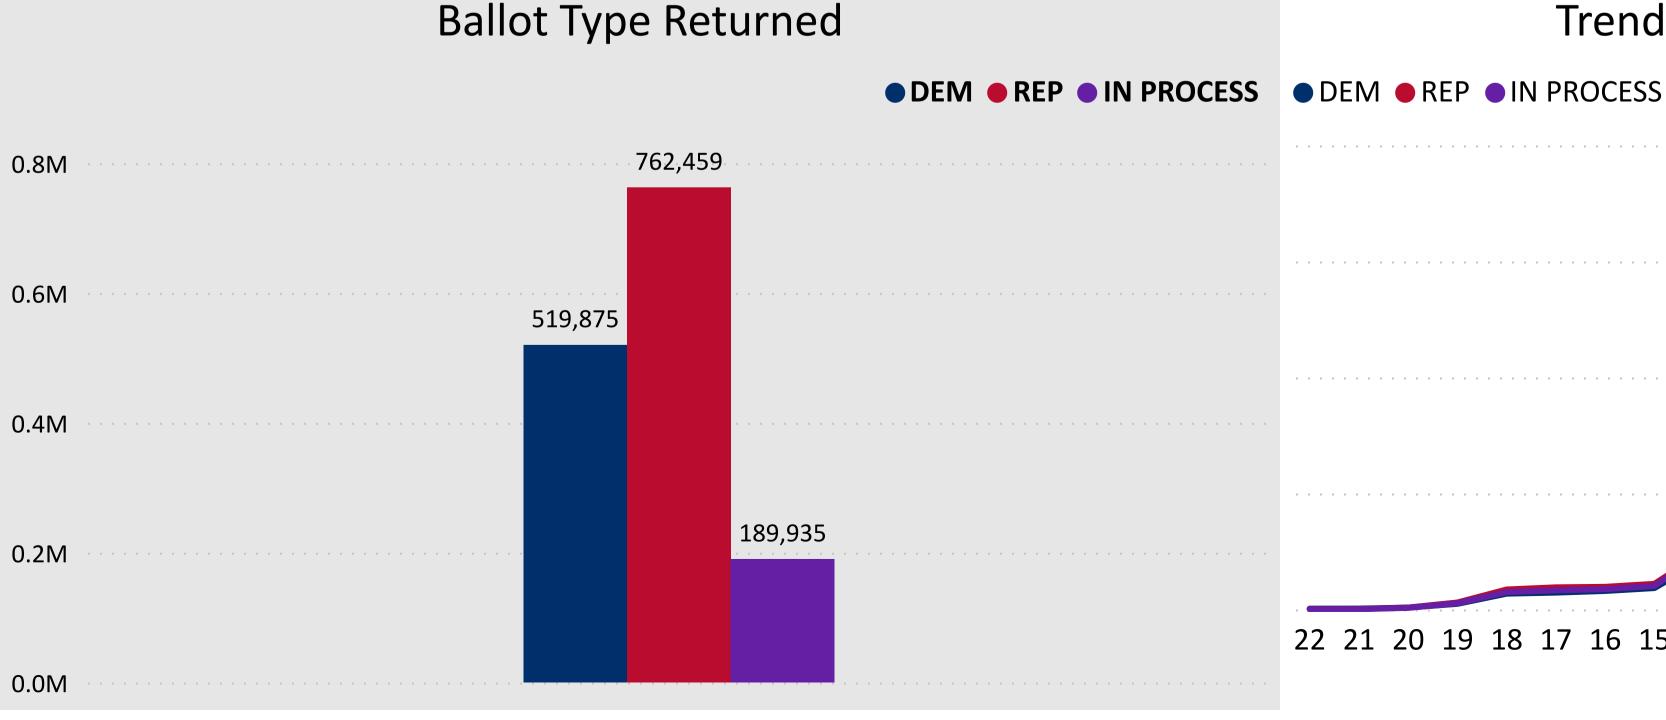

# Colorado Secretary of State

1,472,269

**Total Ballots Returned** 

#### Trend Line of Ballots Returned by Day