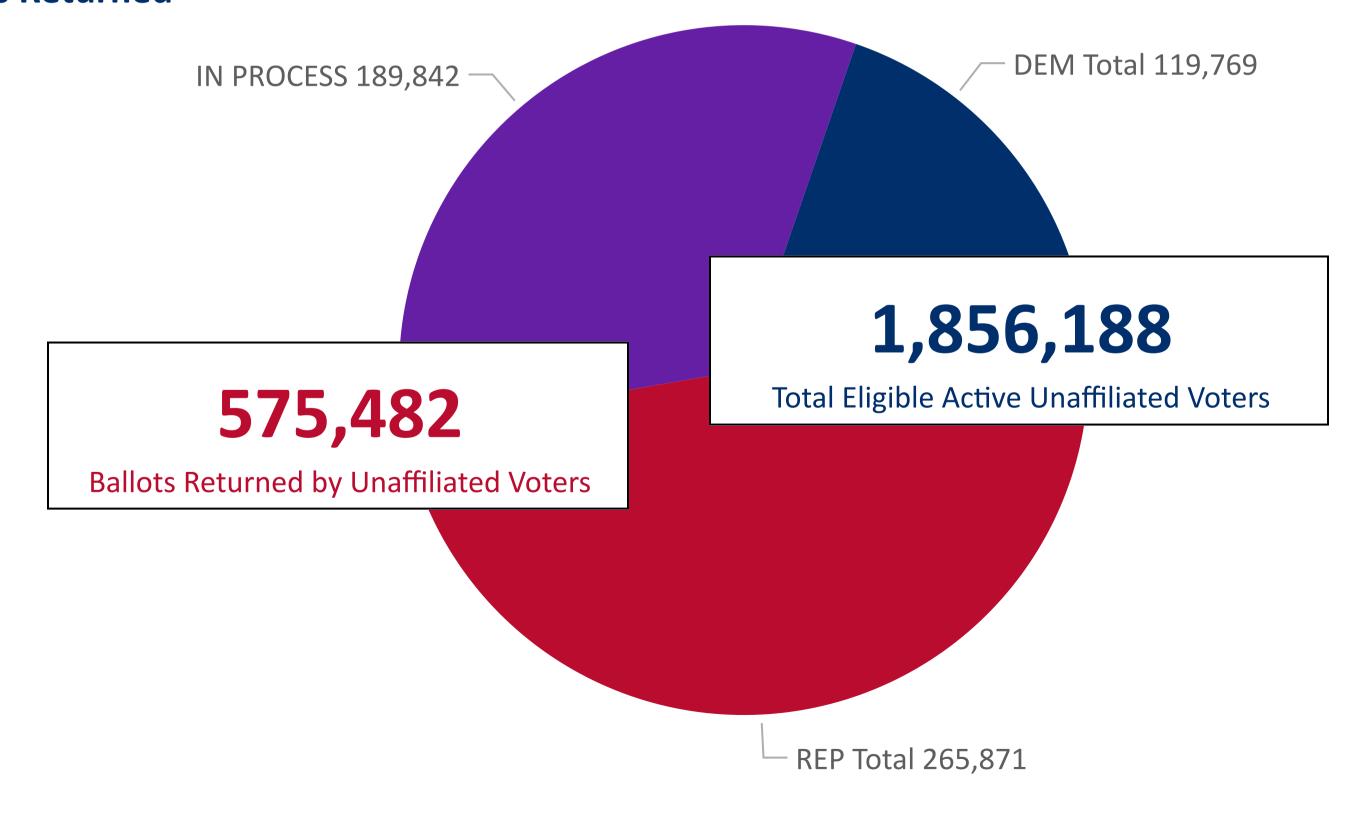

### **Ballot Return Reporting**

March 6, 2024

Data as of 11:59 PM 3/5/24

1,472,269

**Total Ballots Returned** 

Ballot Type Returned by Unaffiliated Voters