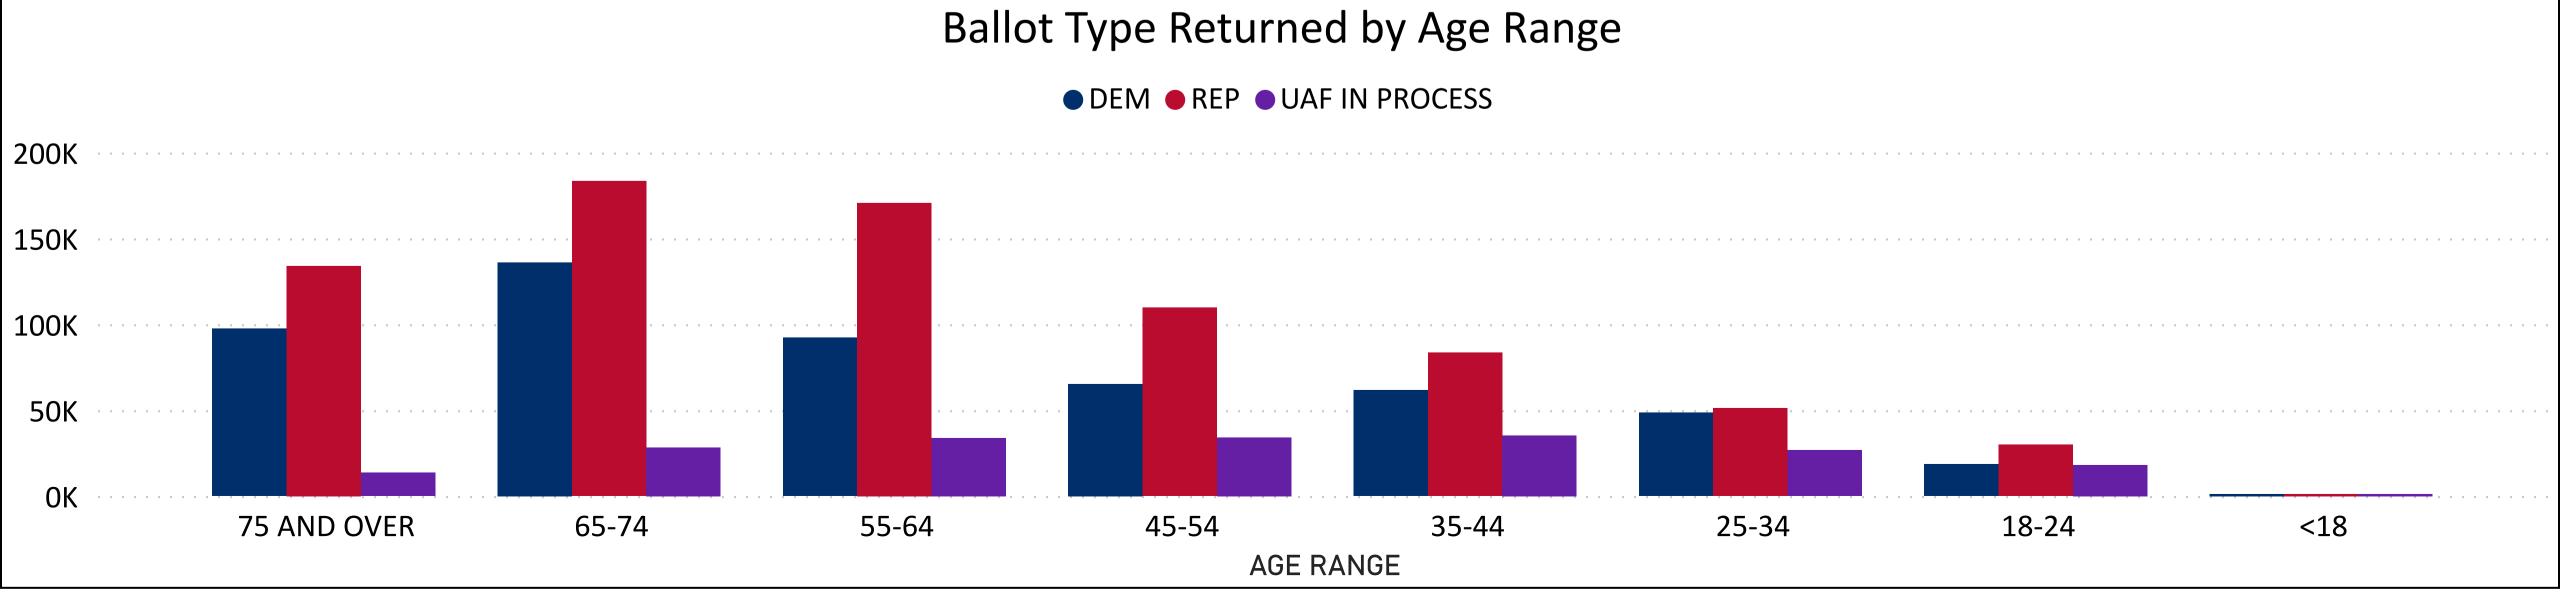

2024 Presidential Primary**

### **Ballot Return Reporting**

March 6, 2024

Data as of 11:59 PM 3/5/24

1,472,269

**Total Ballots Returned** 

Ballot Type Returned by Unaffiliated Voters





# Total Ballots Returned by Age Range

**AGE RANGE** 75 AND OVER 65-74 55-64 45-54 35-44 25-34 18-24 <18

AND

**OVER** 

# **2024 Presidential Primary**

### **Ballot Return Reporting**

March 6, 2024

Data as of 11:59 PM 3/5/24

# Colorado Secretary of State

1,472,269

**Total Ballots Returned** 

OVER

#### Total Ballots Returned by Gender/Age Range





**OVER** 

OVER <18 18-24 25-34 35-44 45-54 55-64 65-74 75 AND



# Colorado Secretary of State

# **2024 Presidential Primary**

**Ballot Return Reporting** 

March 6, 2024

Data as of 11:59 PM 3/5/24

1,472,269

**Total Ballots Returned**