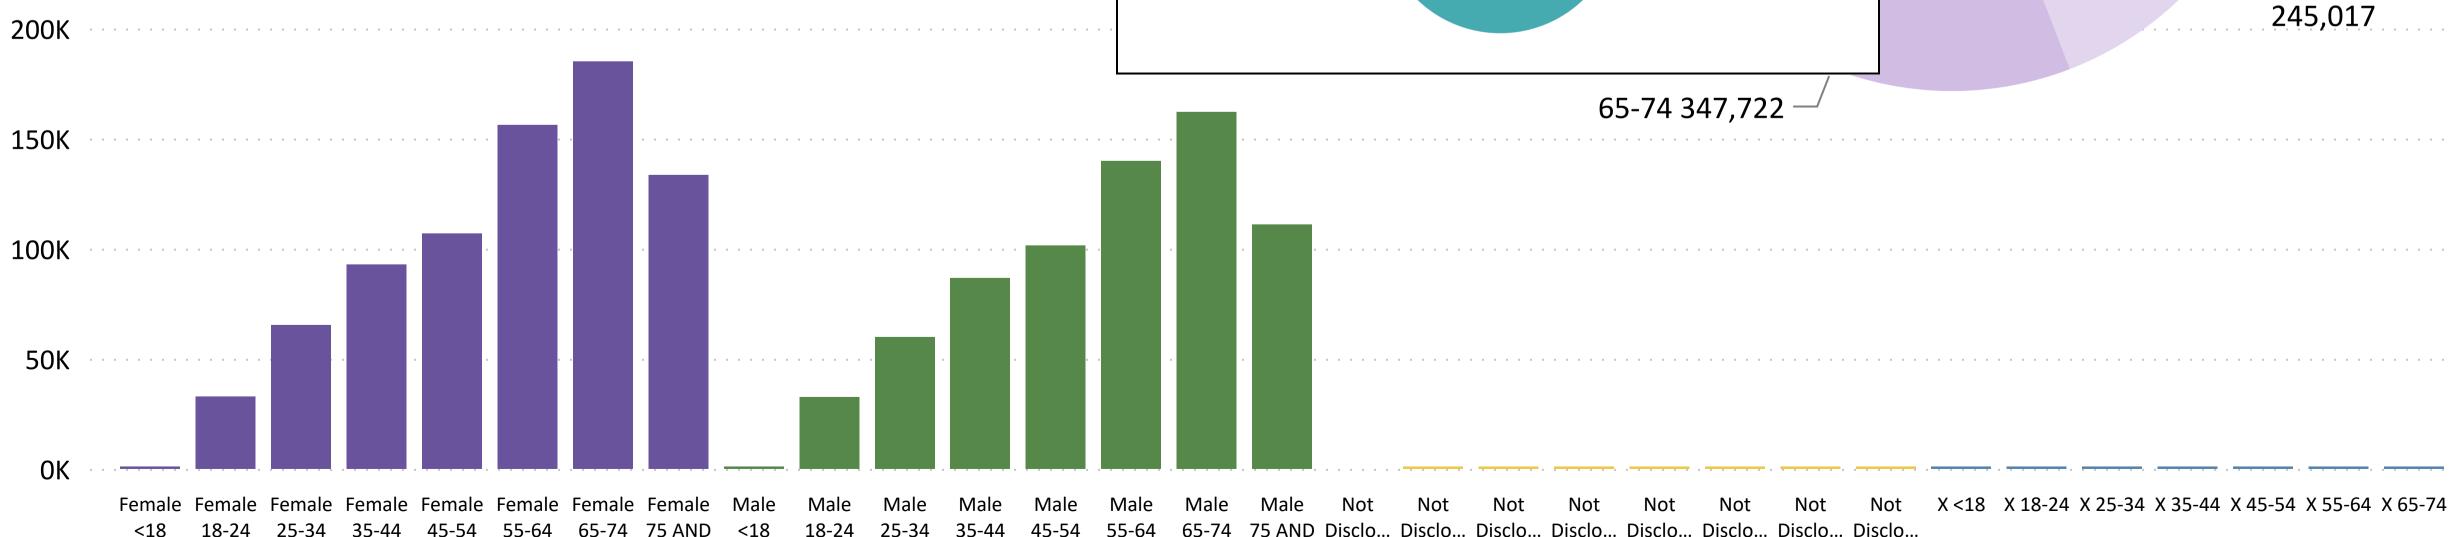

#### Total Ballots Returned by Gender/Age Range

**OVER** 

OVER <18 18-24 25-34 35-44 45-54 55-64 65-74 75 AND