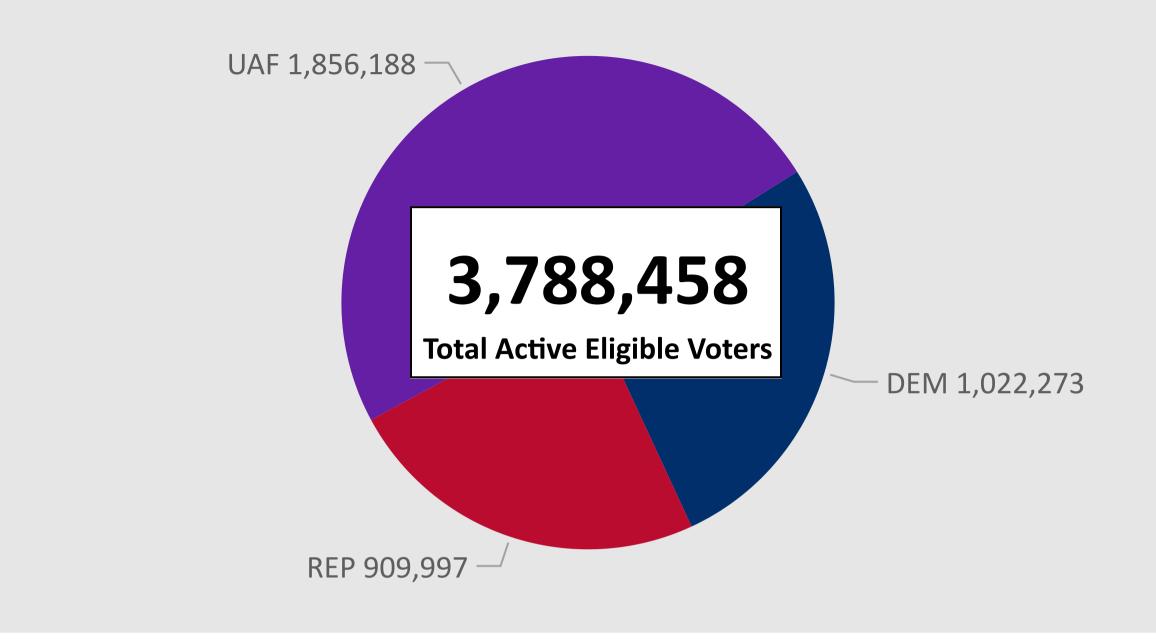

# **2024 Presidential Primary**

## **Ballot Return Reporting**

March 6, 2024

Data as of 11:59 PM 3/5/24

# Colorado Secretary of State

1,472,269

**Total Ballots Returned** 



## 2024 Presidential Primary Eligible Active Voters



#### Trend Line of Ballots Returned by Day





# Colorado Secretary of State

# **2024 Presidential Primary**

### **Ballot Return Reporting**

March 6, 2024

Data as of 11:59 PM 3/5/24

1,472,269

**Total Ballots Returned** 

Ballot Type Returned by Unaffiliated Voters





# Total Ballots Returned by Age Range

**AGE RANGE** 75 AND OVER 65-74 55-64 45-54 35-44 25-34 18-24 <18

AND

**OVER** 

# **2024 Presidential Primary**

### **Ballot Return Reporting**

March 6, 2024

Data as of 11:59 PM 3/5/24

# Colorado Secretary of State

1,472,269

**Total Ballots Returned** 

OVER

#### Total Ballots Returned by Gender/Age Range





**OVER** 

OVER <18 18-24 25-34 35-44 45-54 55-64 65-74 75 AND



# Colorado Secretary of State

# **2024 Presidential Primary**

**Ballot Return Reporting**