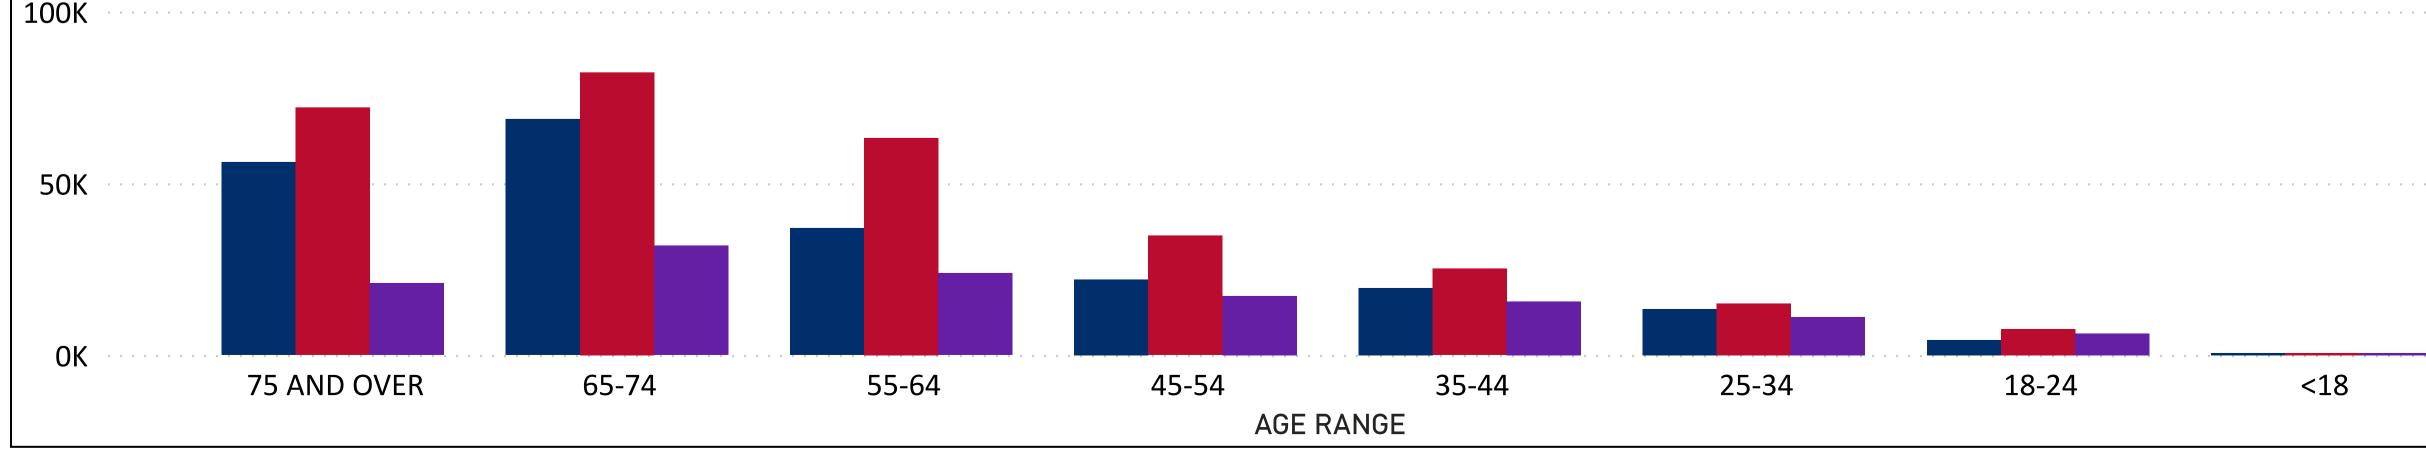

February 27, 2024

**Total Ballots Returned** 



### 2024 Presidential Primary Eligible Active Voters





## **2024 Presidential Primary Ballot Return Reporting**

February 27, 2024 Data as of 11:59 PM 2/26/24

# Colorado Secretary of State

648,283 **Total Ballots Returned** 



### Ballot Type Returned by Unaffiliated



## **2024 Presidential Primary Ballot Return Reporting**

February 27, 2024

# Colorado Secretary of State



## Total Ballots Returned by Age Range **AGE RANGE** ● 75 AND OVER ● 65-74 ● 55-64 ● 45-54 ● 35-44 ● 25-34 ● 18-24 ● <18

35-44 60,380

AND OVER



## **2024 Presidential Primary Ballot Return Reporting**

February 27, 2024 Data as of 11:59 PM 2/26/24

# Colorado Secretary of State

648,283 **Total Ballots Returned** 









### Ballot Type Returned by Age Range

#### ● DEM ● REP ● UAF IN PROCESS