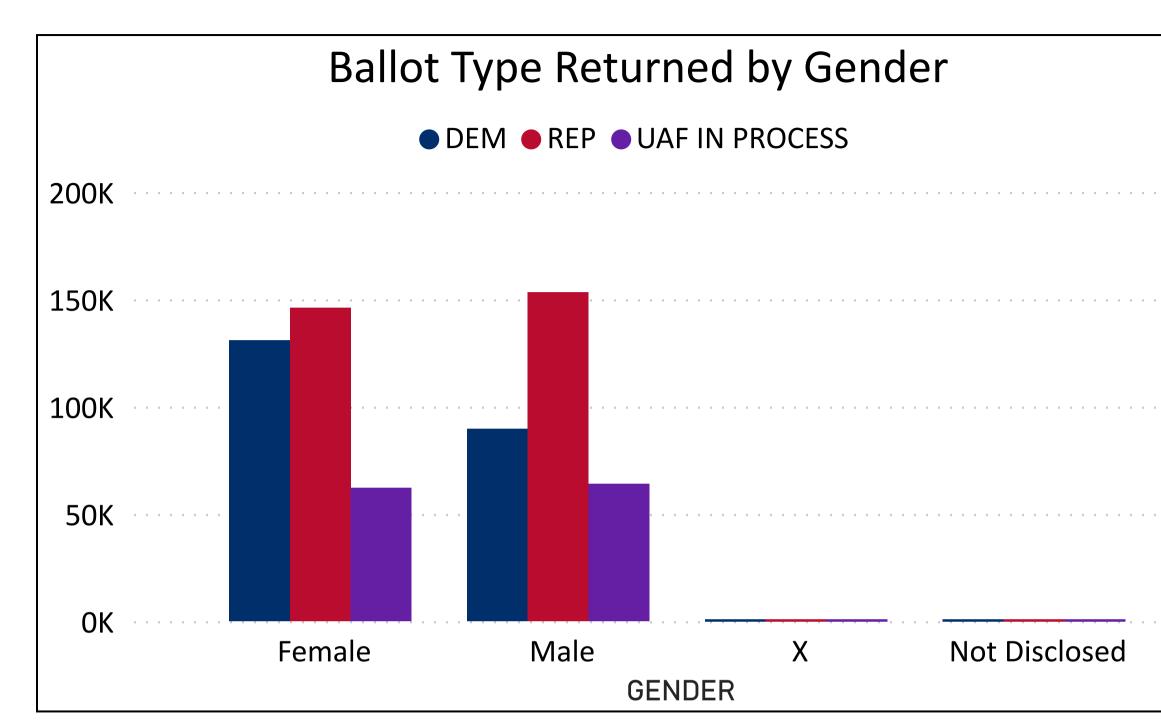

February 27, 2024

**Total Ballots Returned** 



### 2024 Presidential Primary Eligible Active Voters





## **2024 Presidential Primary Ballot Return Reporting**

February 27, 2024 Data as of 11:59 PM 2/26/24

# Colorado Secretary of State

648,283 **Total Ballots Returned** 



### Ballot Type Returned by Unaffiliated



## **2024 Presidential Primary Ballot Return Reporting**

February 27, 2024

# Colorado Secretary of State



## Total Ballots Returned by Age Range **AGE RANGE** ● 75 AND OVER ● 65-74 ● 55-64 ● 45-54 ● 35-44 ● 25-34 ● 18-24 ● <18

35-44 60,380

AND OVER



## **2024 Presidential Primary Ballot Return Reporting**

February 27, 2024 Data as of 11:59 PM 2/26/24

# Colorado Secretary of State

648,283 **Total Ballots Returned** 









### Ballot Type Returned by Age Range

#### ● DEM ● REP ● UAF IN PROCESS