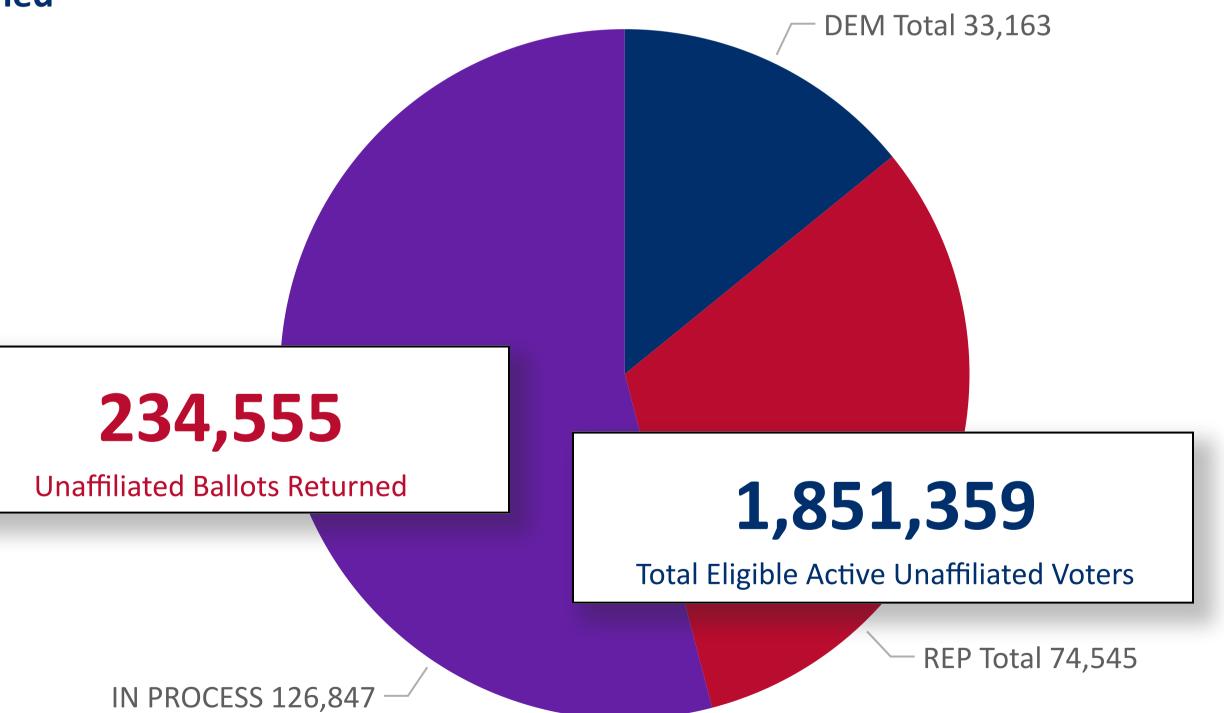

February 27, 2024

**Total Ballots Returned** 



### 2024 Presidential Primary Eligible Active Voters





## **2024 Presidential Primary Ballot Return Reporting**

February 27, 2024 Data as of 11:59 PM 2/26/24

# Colorado Secretary of State

648,283 **Total Ballots Returned** 



### Ballot Type Returned by Unaffiliated



## **2024 Presidential Primary Ballot Return Reporting**

February 27, 2024

# Colorado Secretary of State



## Total Ballots Returned by Age Range **AGE RANGE** ● 75 AND OVER ● 65-74 ● 55-64 ● 45-54 ● 35-44 ● 25-34 ● 18-24 ● <18

35-44 60,380

AND OVER



## **2024 Presidential Primary Ballot Return Reporting**

February 27, 2024 Data as of 11:59 PM 2/26/24

# Colorado Secretary of State

648,283 **Total Ballots Returned** 









### Ballot Type Returned by Age Range

#### ● DEM ● REP ● UAF IN PROCESS