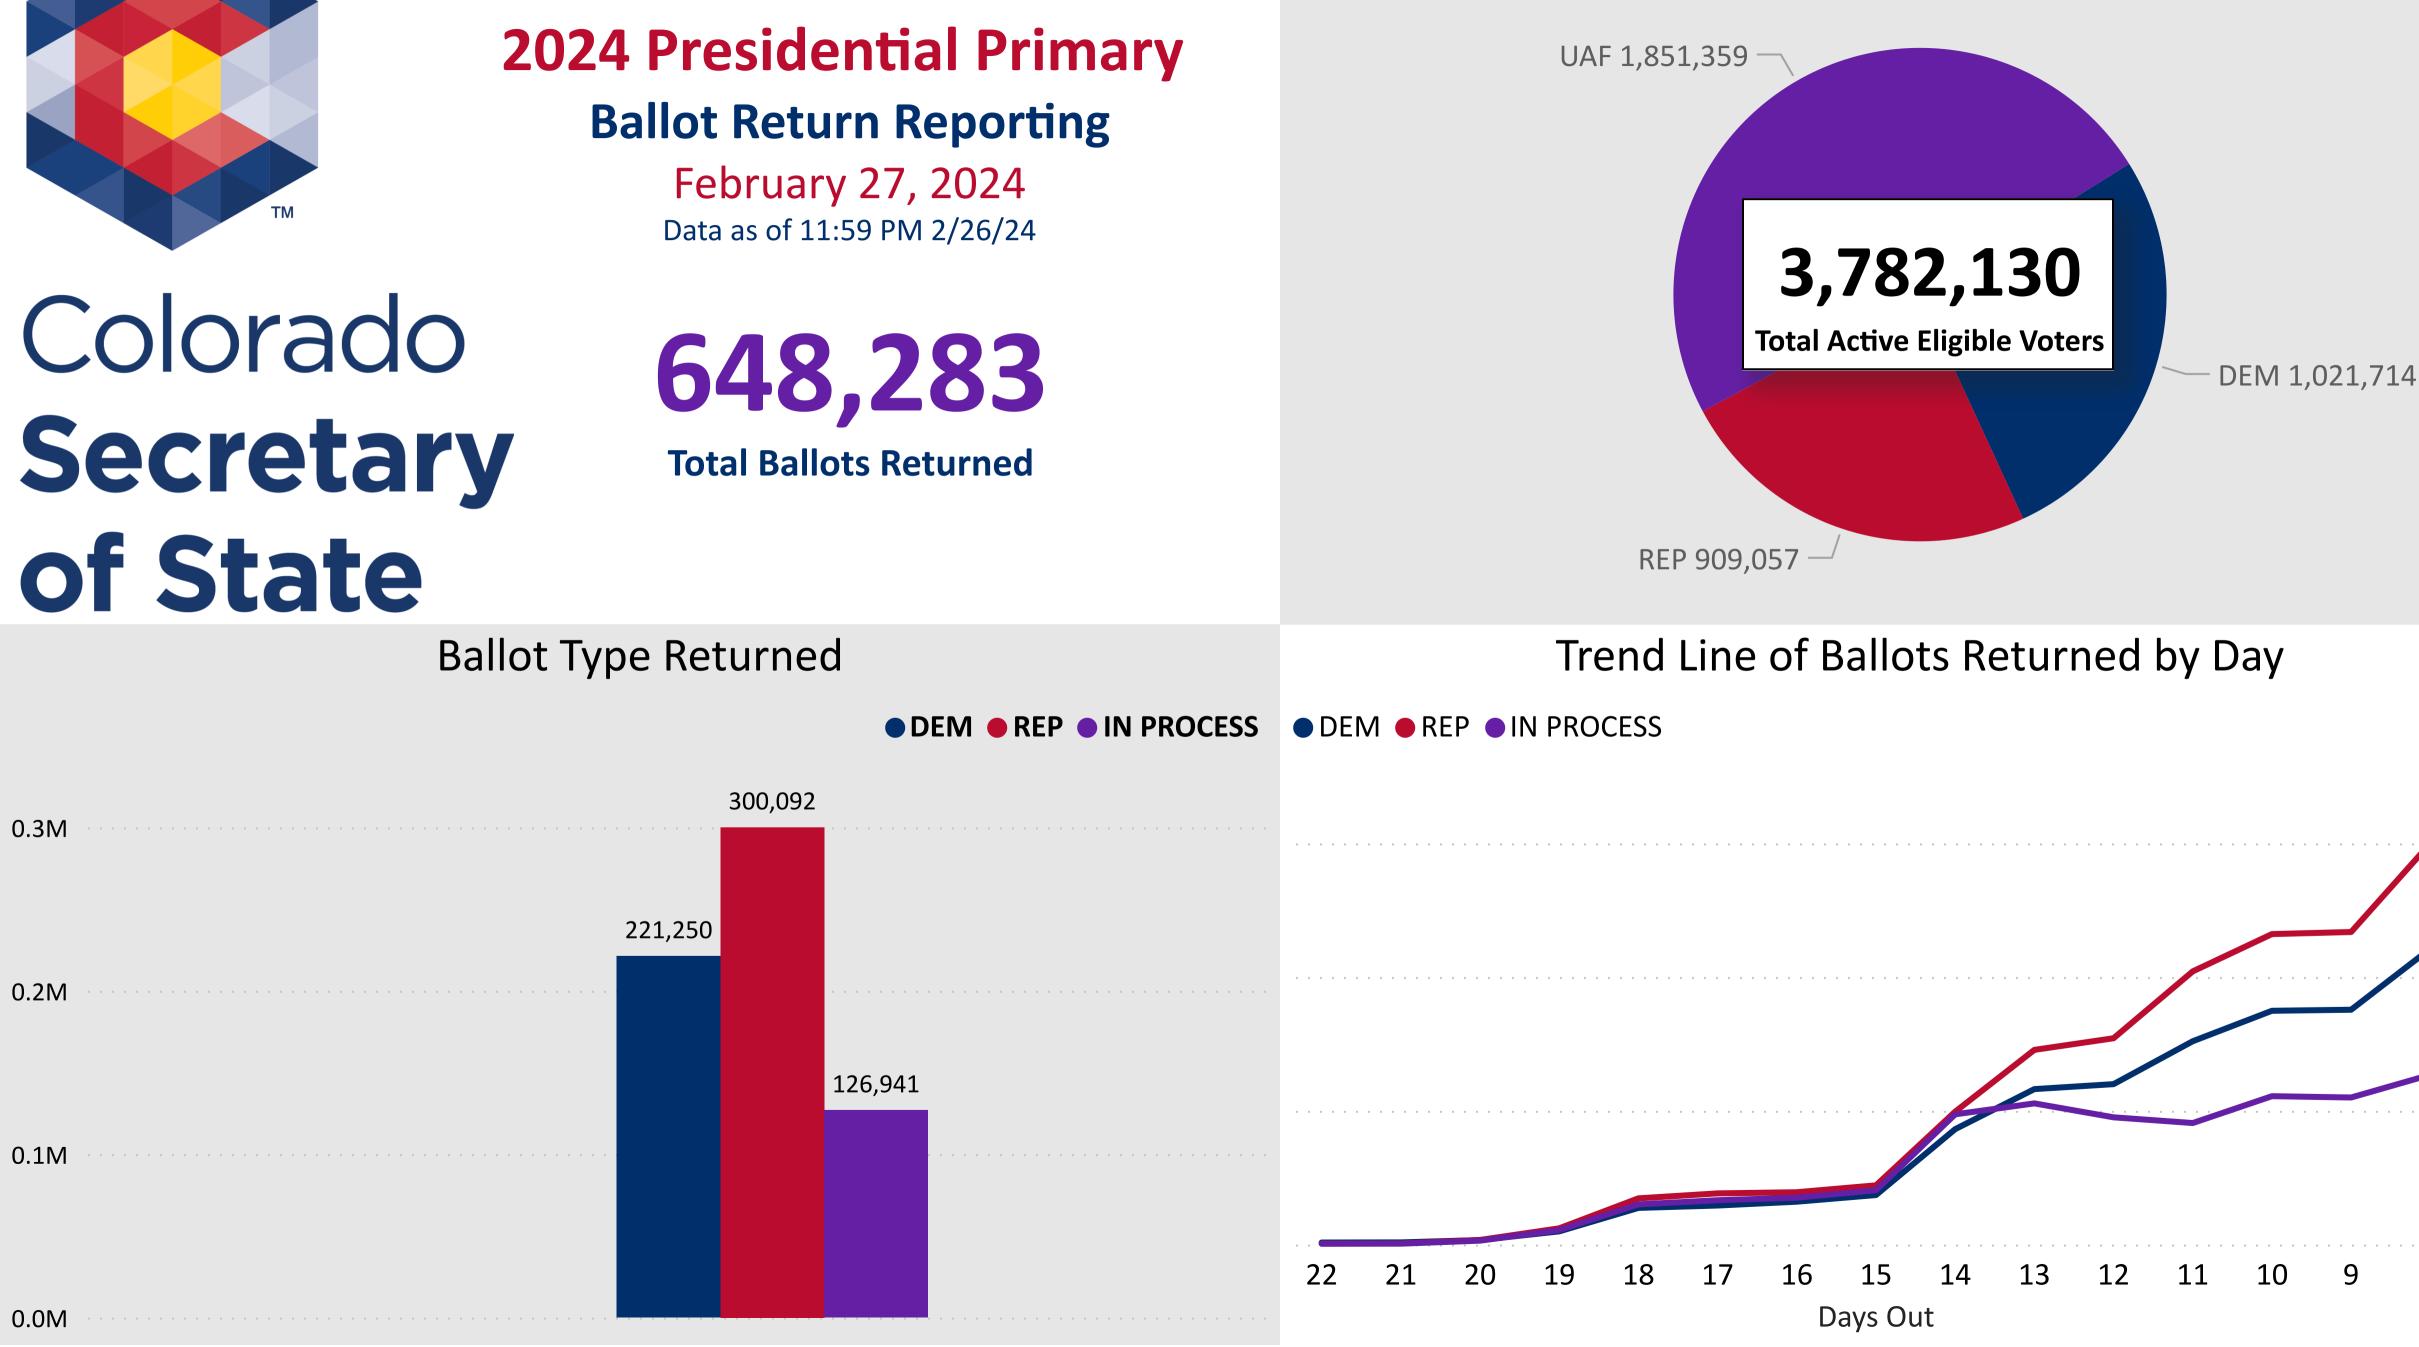

February 27, 2024

**Total Ballots Returned** 

### 2024 Presidential Primary Eligible Active Voters

## **2024 Presidential Primary Ballot Return Reporting**

February 27, 2024 Data as of 11:59 PM 2/26/24

# Colorado Secretary of State

648,283 **Total Ballots Returned** 

### Ballot Type Returned by Unaffiliated

## **2024 Presidential Primary Ballot Return Reporting**

February 27, 2024

# Colorado Secretary of State