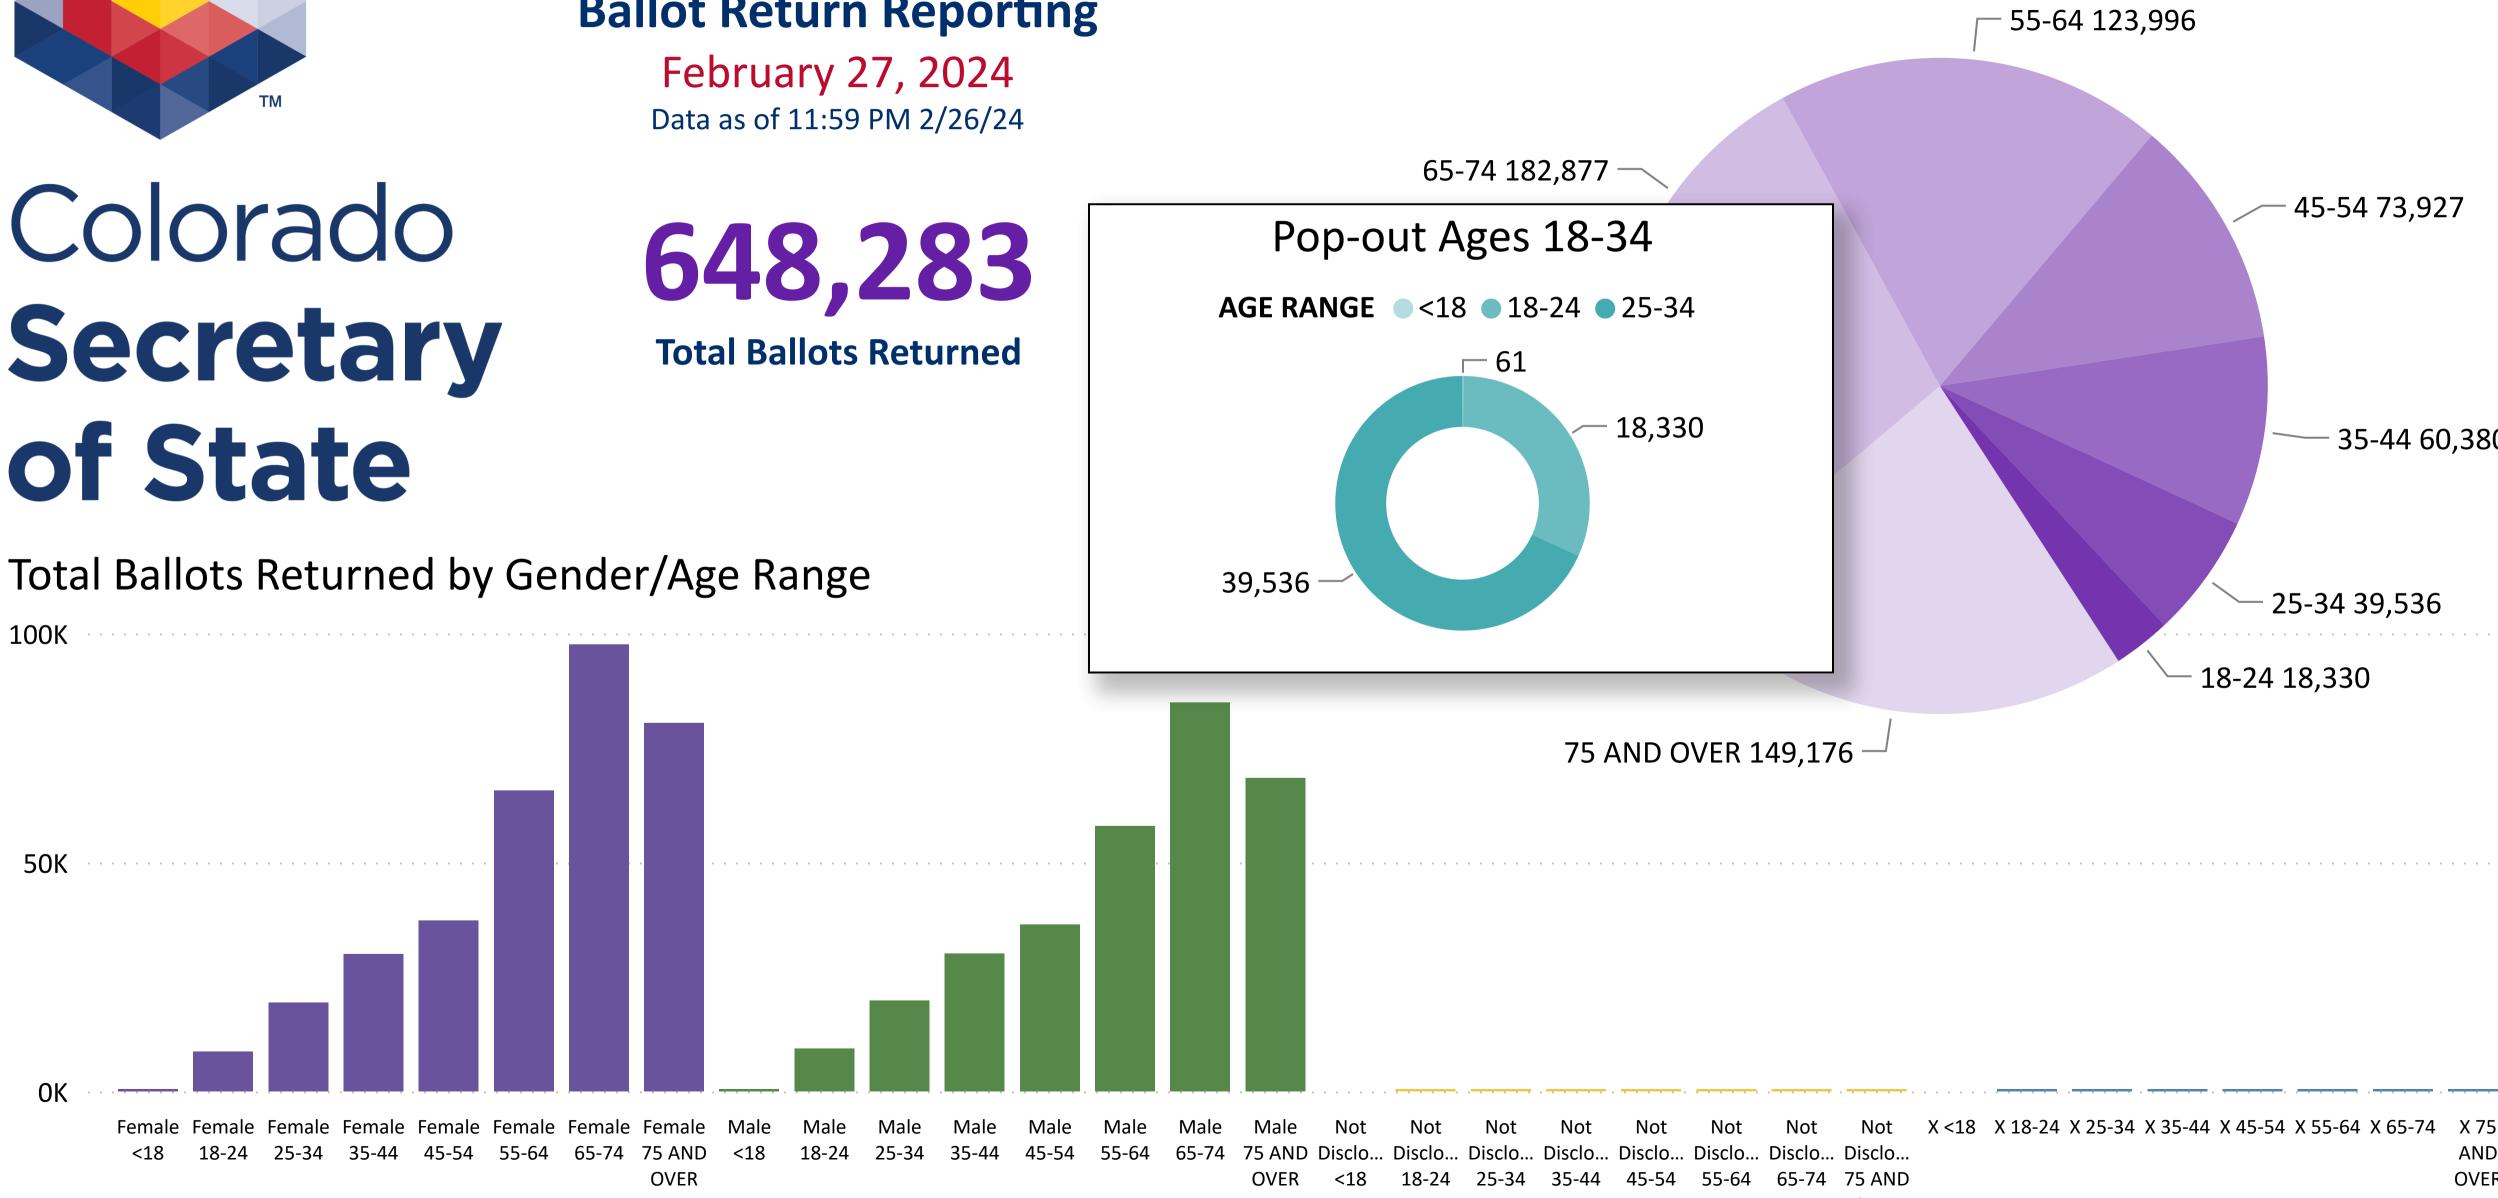

## Total Ballots Returned by Age Range **AGE RANGE** ● 75 AND OVER ● 65-74 ● 55-64 ● 45-54 ● 35-44 ● 25-34 ● 18-24 ● <18

35-44 60,380

AND OVER

## **2024 Presidential Primary Ballot Return Reporting**

February 27, 2024 Data as of 11:59 PM 2/26/24

# Colorado Secretary of State

648,283 **Total Ballots Returned** 