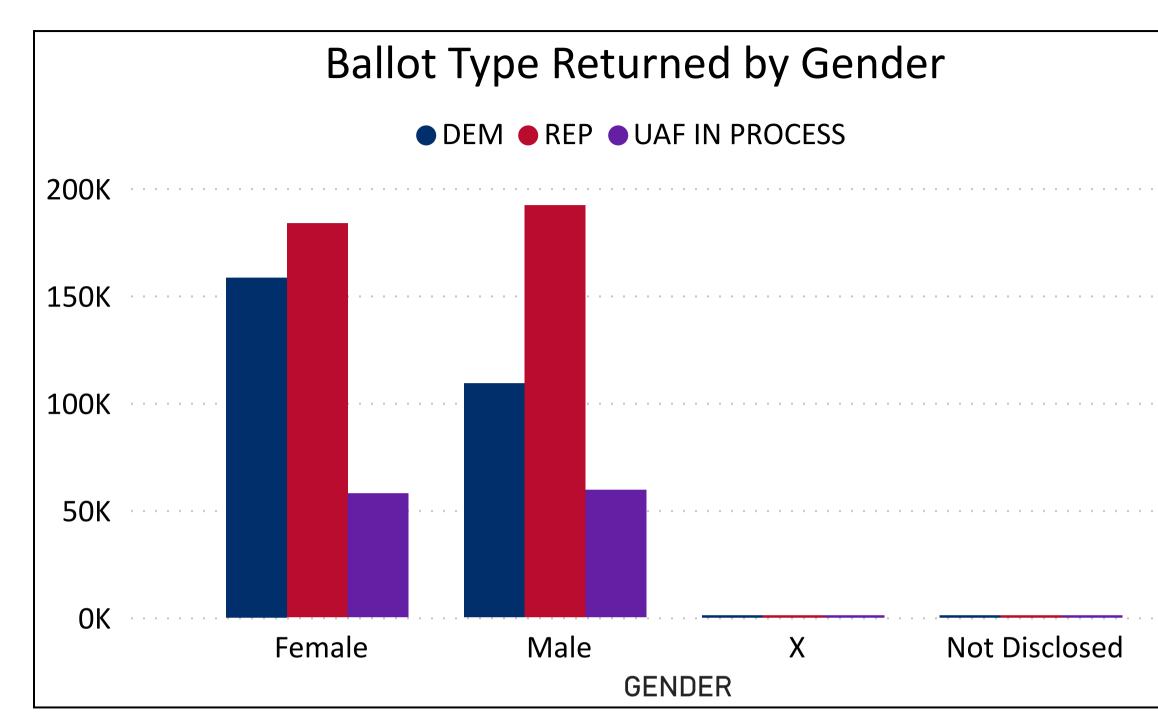

# Colorado Secretary of State

762,368 **Total Ballots Returned** 

## Colorado Secretary of State

762,368 **Total Ballots Returned** 