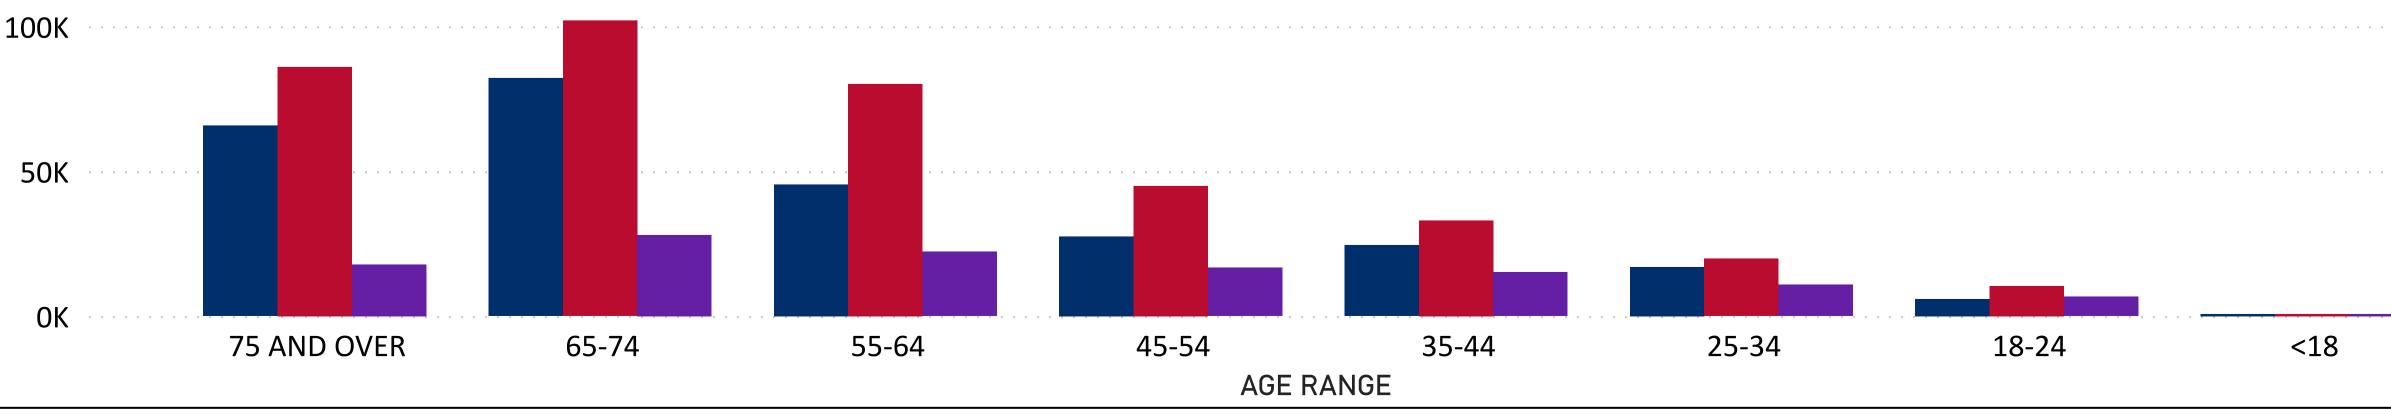

#### Ballot Type Returned by Age Range

|  |  |  |  |  |  | _ |
|--|--|--|--|--|--|---|
|  |  |  |  |  |  |   |
|  |  |  |  |  |  |   |
|  |  |  |  |  |  |   |
|  |  |  |  |  |  |   |
|  |  |  |  |  |  |   |
|  |  |  |  |  |  |   |
|  |  |  |  |  |  |   |
|  |  |  |  |  |  |   |
|  |  |  |  |  |  |   |
|  |  |  |  |  |  |   |