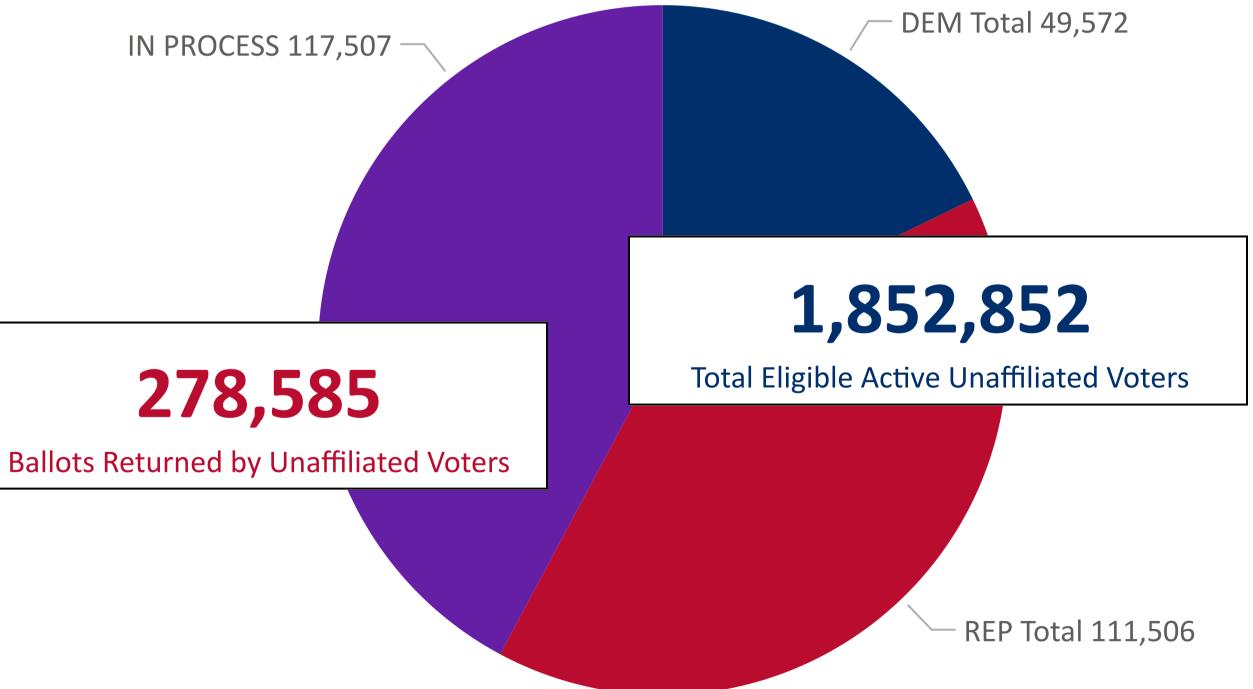

#### 2024 Presidential Primary Eligible Active Voters

### Ballot Type Returned by Unaffiliated Voters