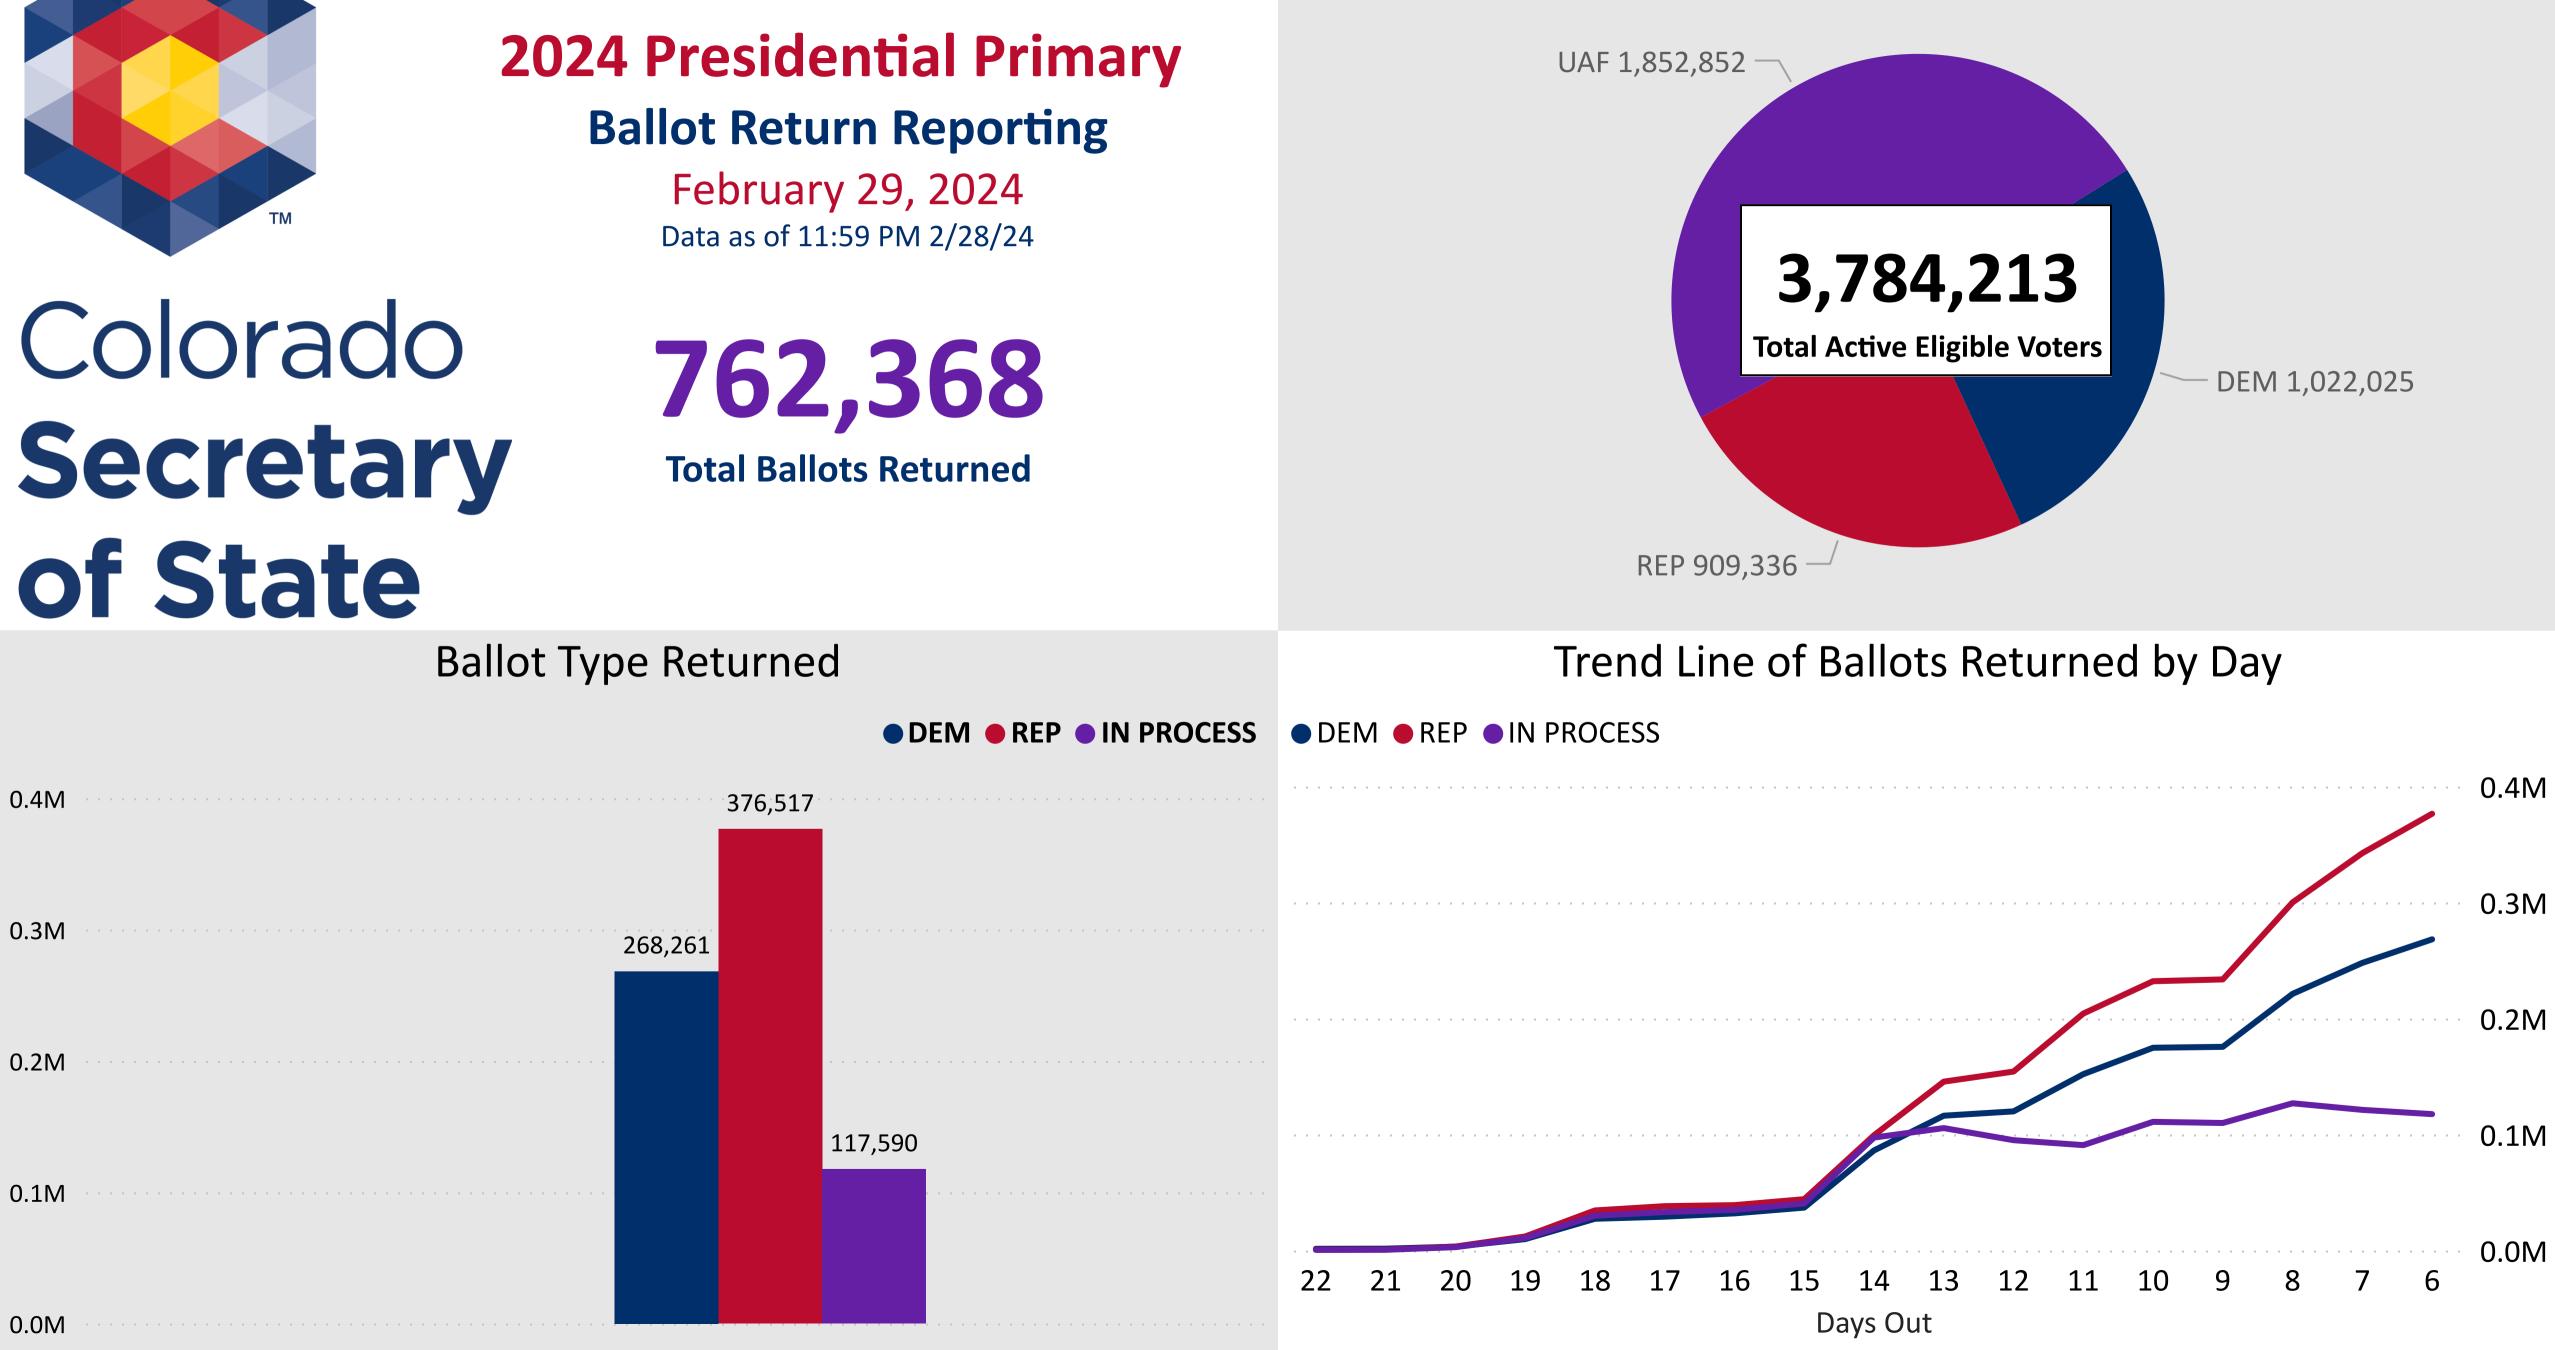

February 29, 2024

# Colorado Secretary of State

**Total Ballots Returned** 

## **2024 Presidential Primary Ballot Return Reporting**

February 29, 2024 Data as of 11:59 PM 2/28/24

# Colorado Secretary of State

762,368 **Total Ballots Returned** 

# **2024 Presidential Primary**

February 29, 2024