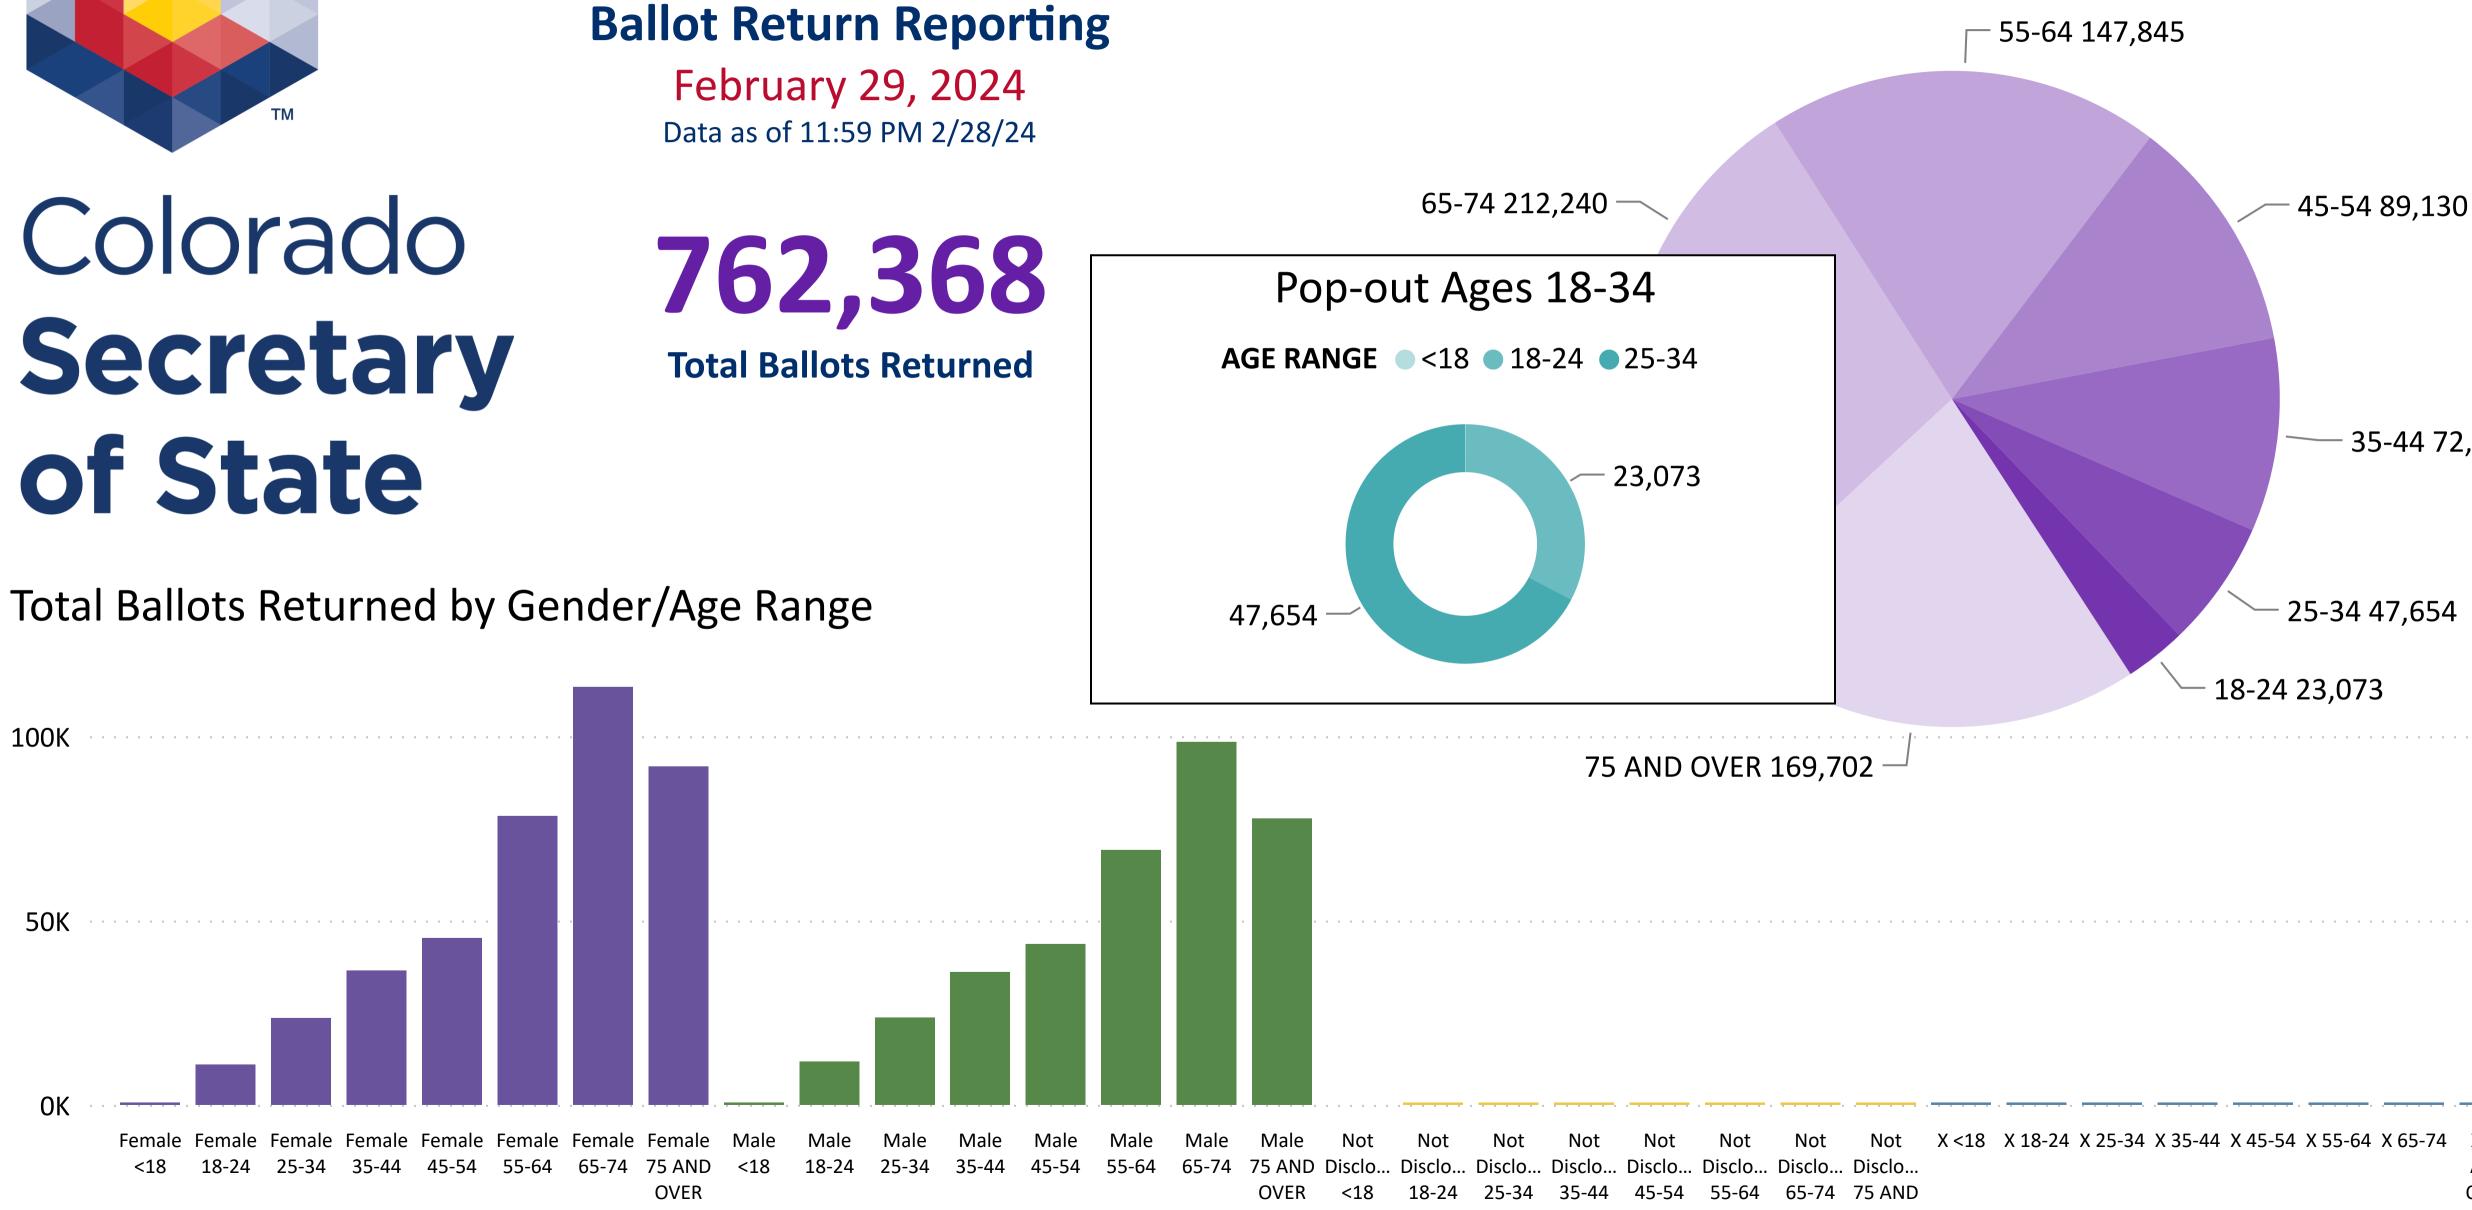

### Total Ballots Returned by Age Range

**AGE RANGE** 75 AND OVER 65-74 55-64 45-54 35-44 25-34 18-24 <18

35-44 72,660

OVER

## **2024 Presidential Primary Ballot Return Reporting**

February 29, 2024 Data as of 11:59 PM 2/28/24

## Colorado Secretary of State

762,368 **Total Ballots Returned** 