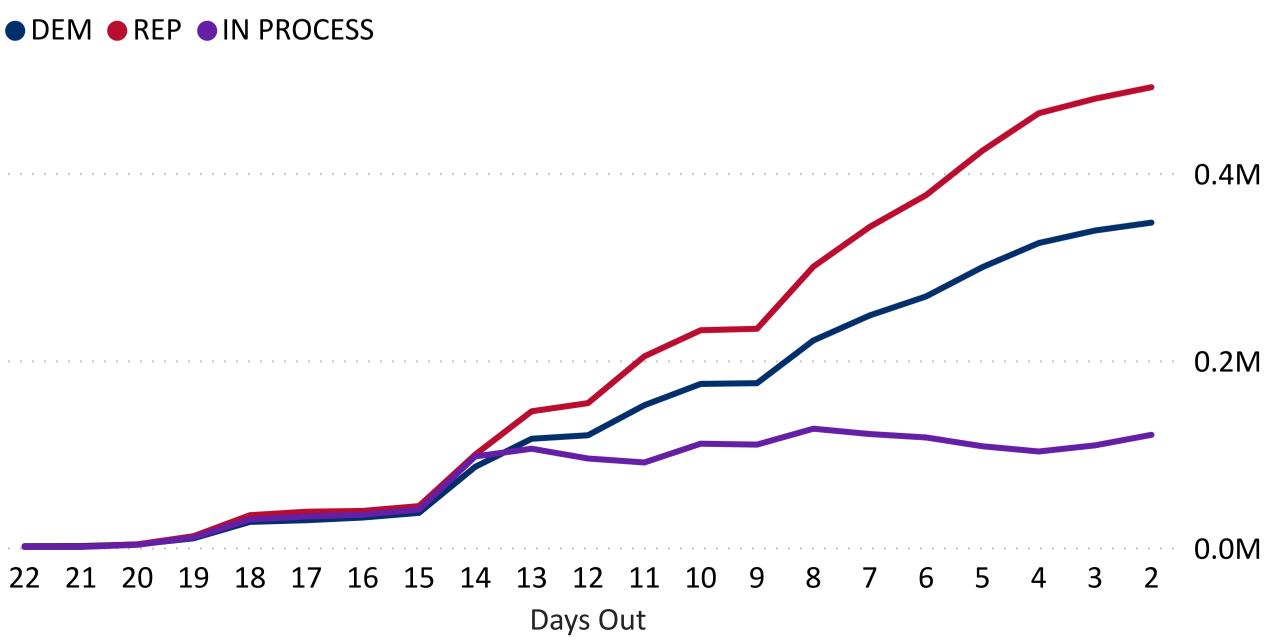

## **2024 Presidential Primary**

### **Ballot Return Reporting**

March 4, 2024

Data as of 11:59 PM 3/3/24

## Colorado Secretary of State

959,315

**Total Ballots Returned** 







### Trend Line of Ballots Returned by Day





## Colorado Secretary of State

## **2024 Presidential Primary**

### **Ballot Return Reporting**

March 4, 2024

Data as of 11:59 PM 3/3/24

959,315

Ballot Type Returned by Unaffiliated Voters



## Total Ballots Returned by Age Range **2024 Presidential Primary**

#### **AGE RANGE** 75 AND OVER 65-74 55-64 45-54 35-44 25-34 18-24 <18

**OVER** 

55-64 189,289

45-54 116,003

35-44 95,014



## **Ballot Return Reporting**

March 4, 2024

Data as of 11:59 PM 3/3/24

## Colorado Secretary of State

959,315 **Total Ballots Returned** 

Total Ballots Returned by Gender/Age Range







# Colorado Secretary of State

## **2024 Presidential Primary**

**Ballot Return Reporting** 

March 4, 2024

Data as of 11:59 PM 3/3/24

959,315

**Total Ballots Returned**