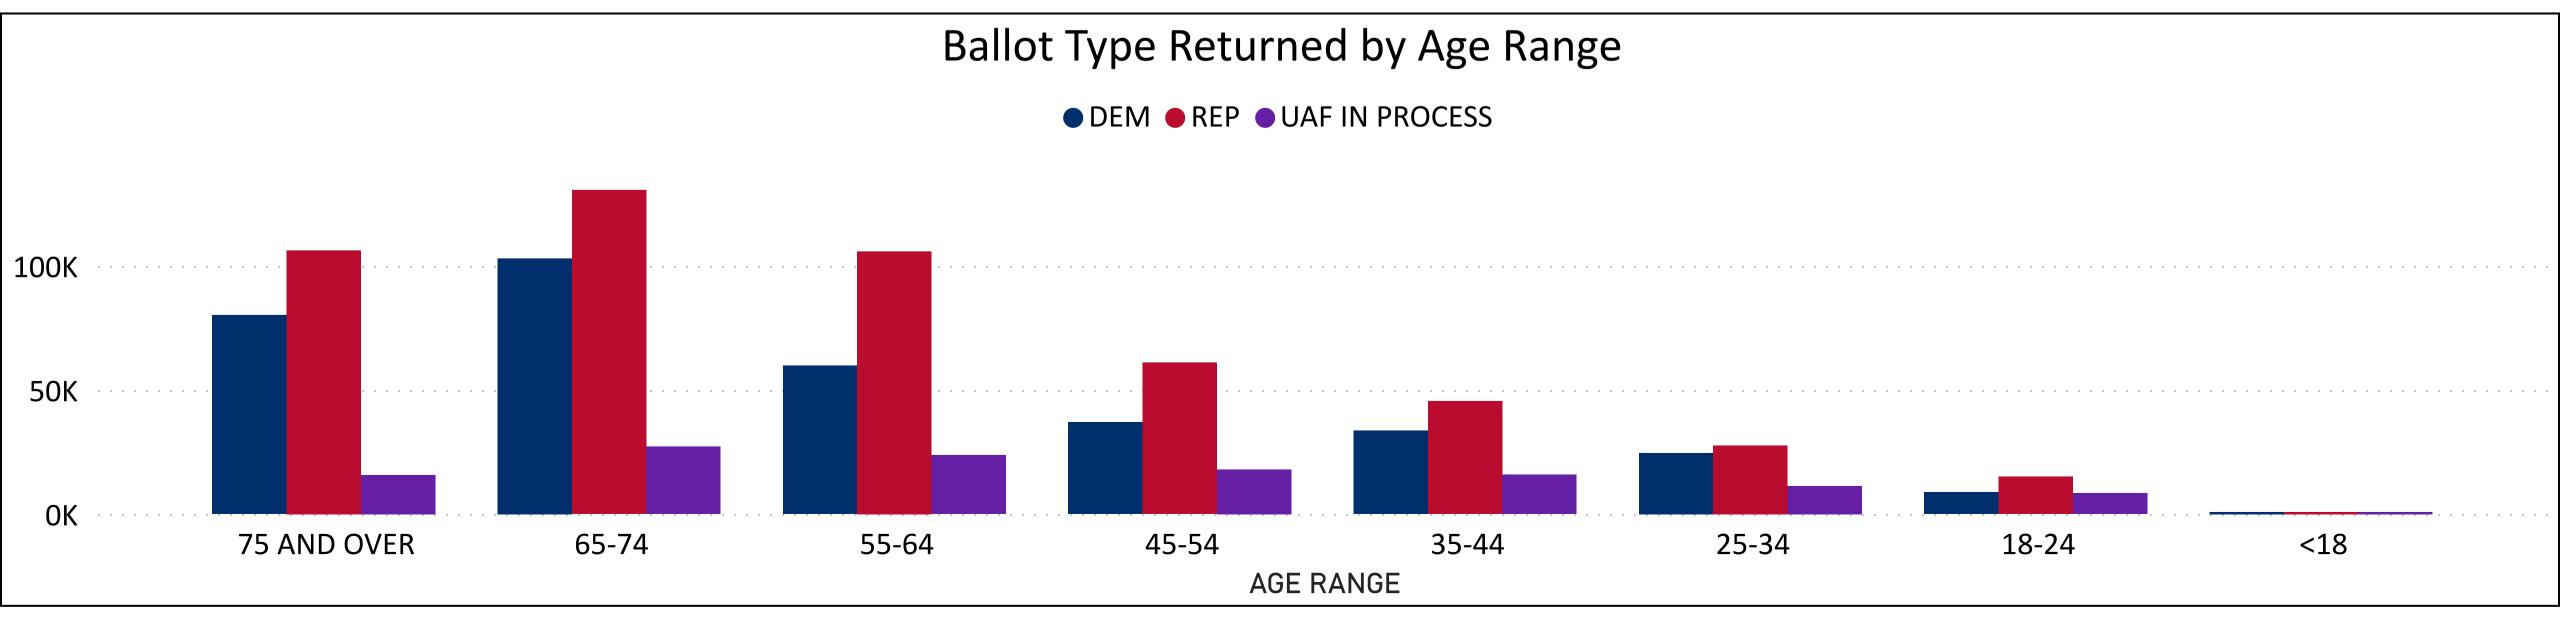

## Total Ballots Returned by Age Range **2024 Presidential Primary**

#### **AGE RANGE** 75 AND OVER 65-74 55-64 45-54 35-44 25-34 18-24 <18

**OVER** 

55-64 189,289

45-54 116,003

35-44 95,014