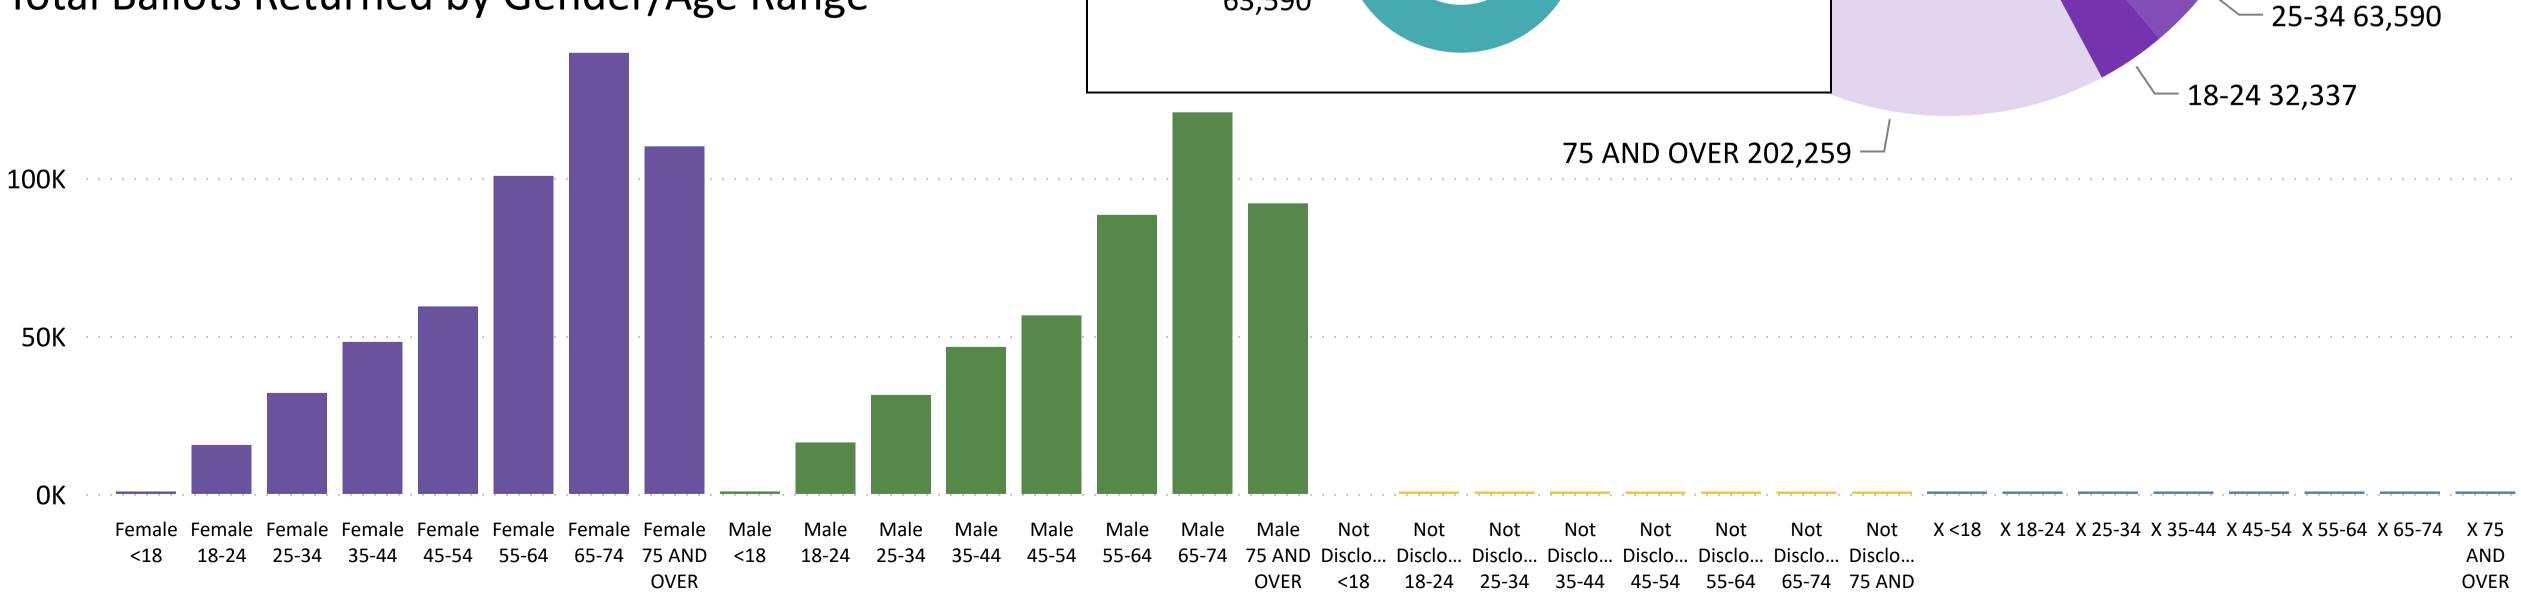

## Colorado Secretary of State

959,315 **Total Ballots Returned** 

Total Ballots Returned by Gender/Age Range