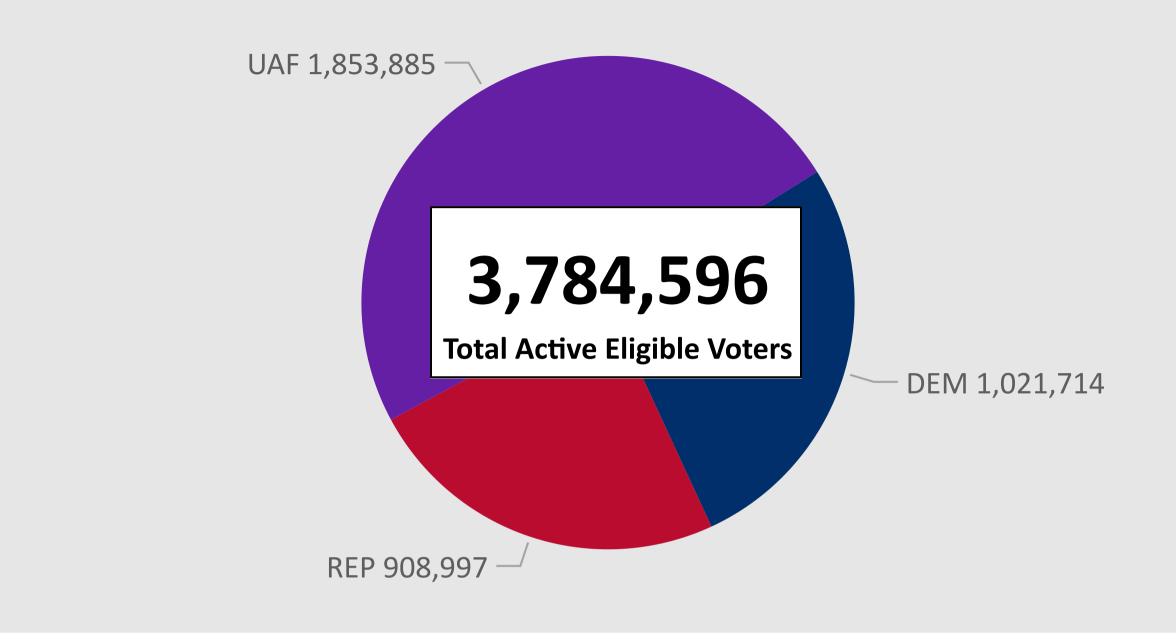

## Colorado Secretary of State

## Colorado Secretary of State

959,315 **Total Ballots Returned** 

Total Ballots Returned by Gender/Age Range