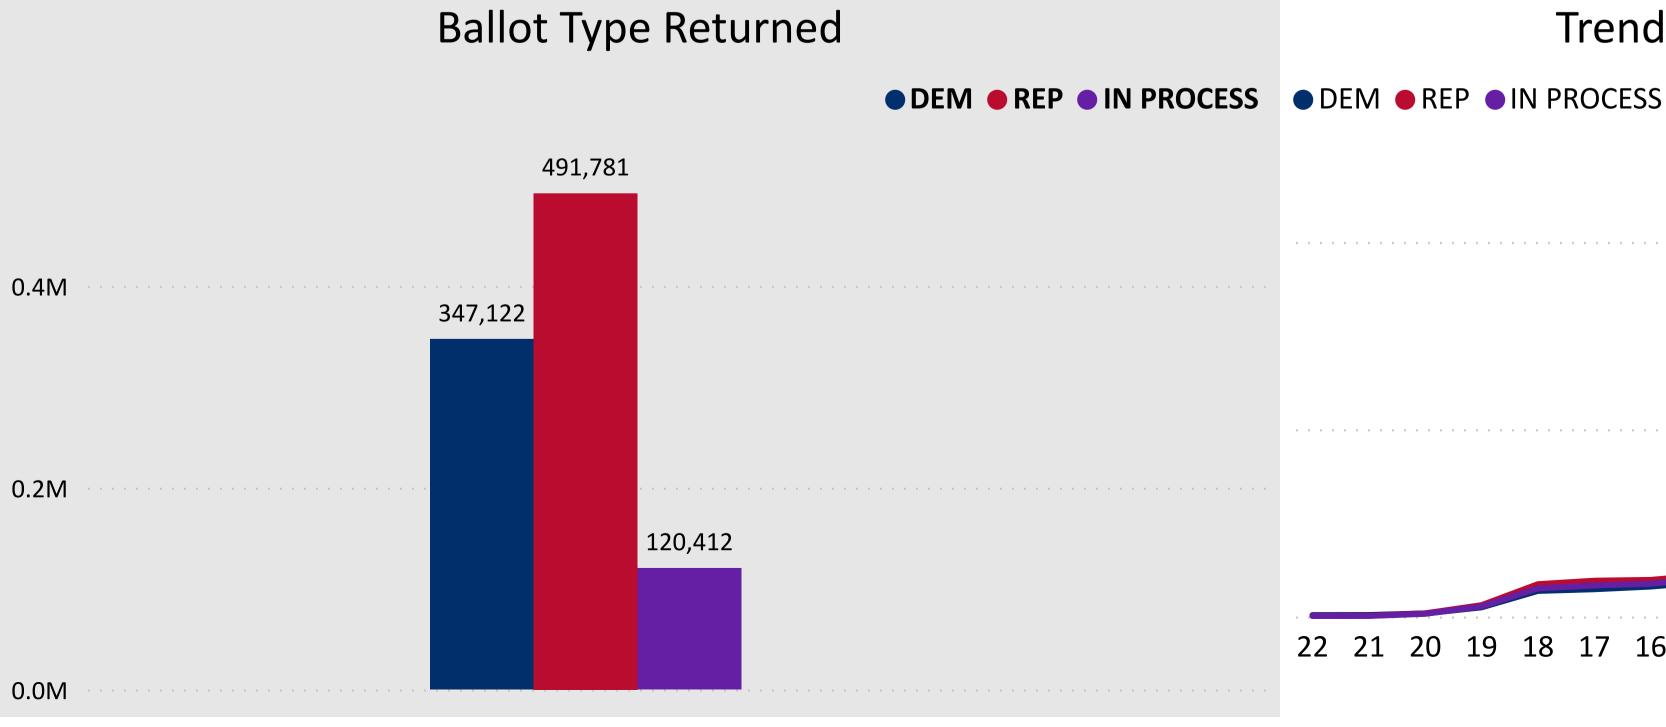

## Colorado Secretary of State

959,315

**Total Ballots Returned** 

### Trend Line of Ballots Returned by Day