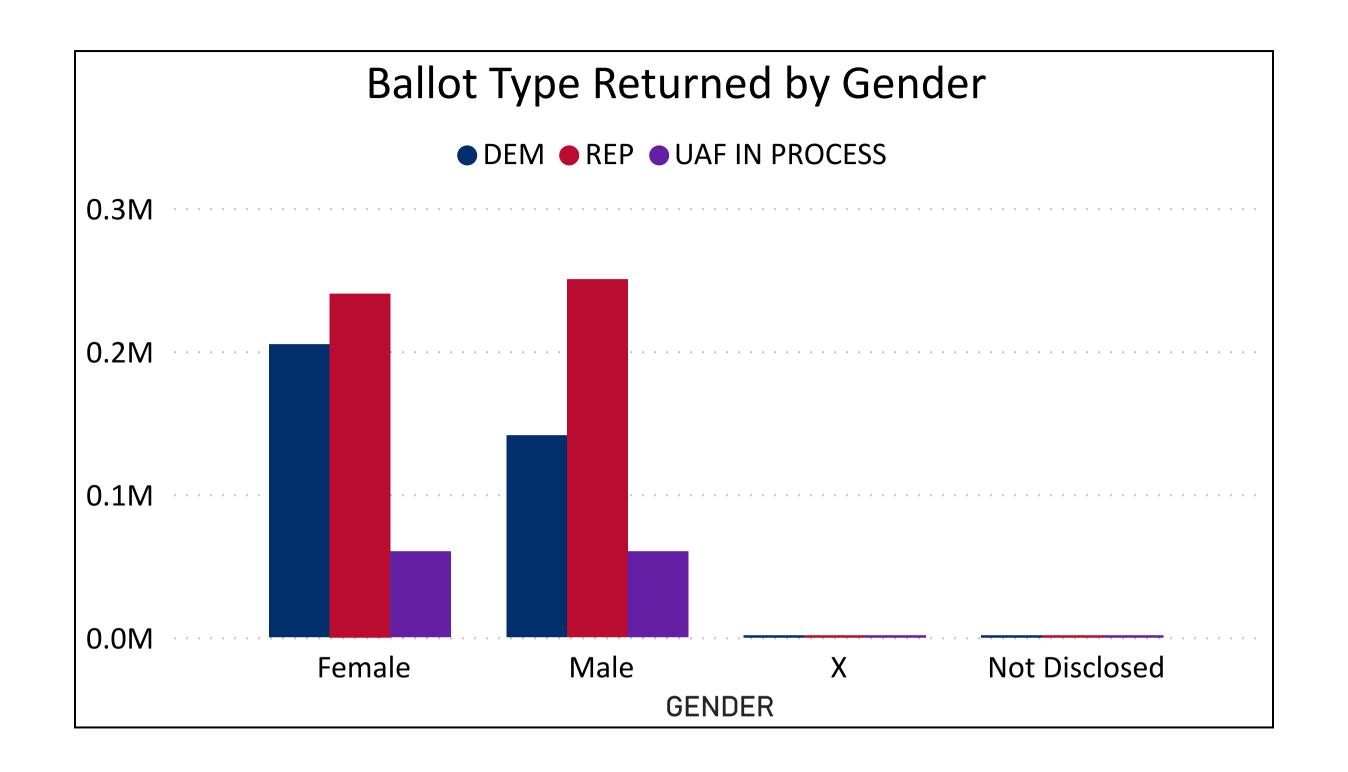

### **Ballot Return Reporting**

March 4, 2024

Data as of 11:59 PM 3/3/24

959,315

Ballot Type Returned by Unaffiliated Voters