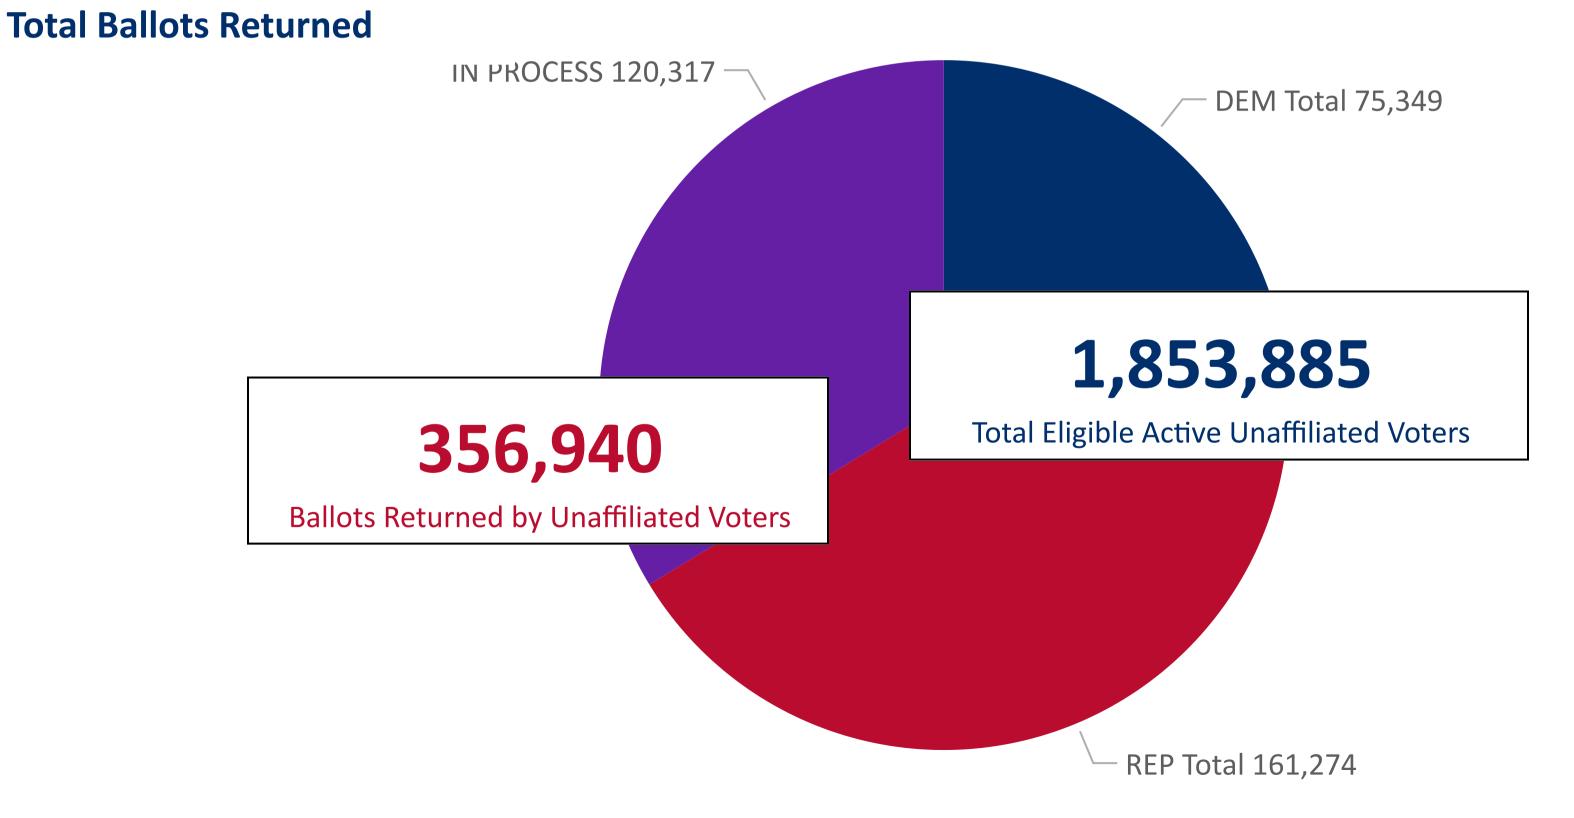

### **Ballot Return Reporting**

March 4, 2024

Data as of 11:59 PM 3/3/24

959,315

Ballot Type Returned by Unaffiliated Voters