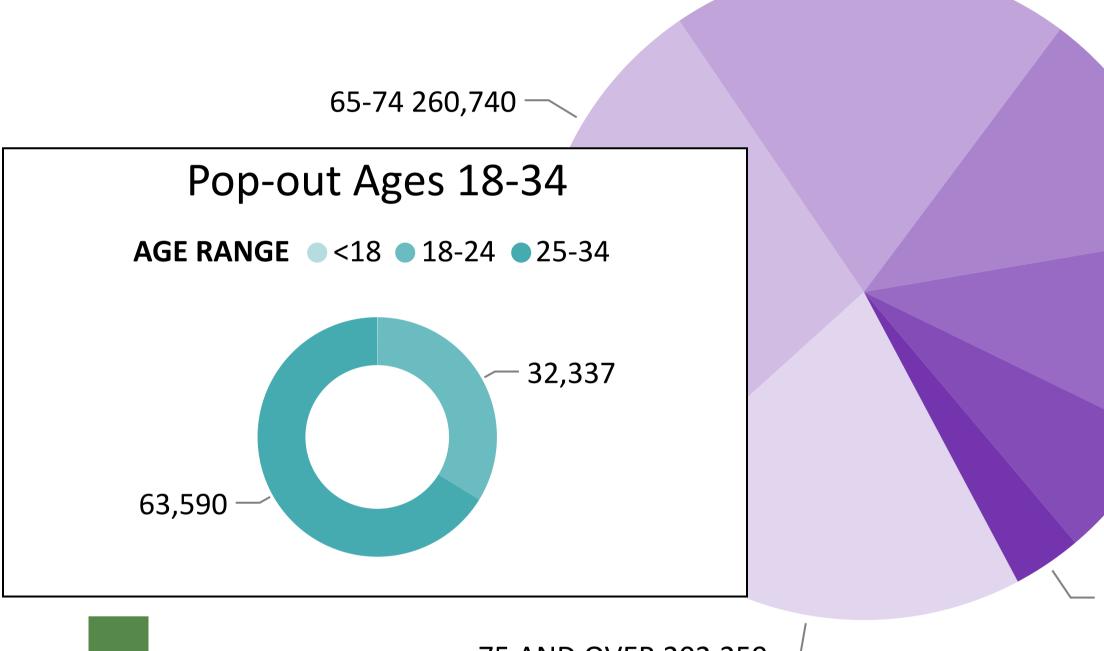

## Total Ballots Returned by Age Range **2024 Presidential Primary**

#### **AGE RANGE** 75 AND OVER 65-74 55-64 45-54 35-44 25-34 18-24 <18

**OVER** 

55-64 189,289

45-54 116,003

35-44 95,014