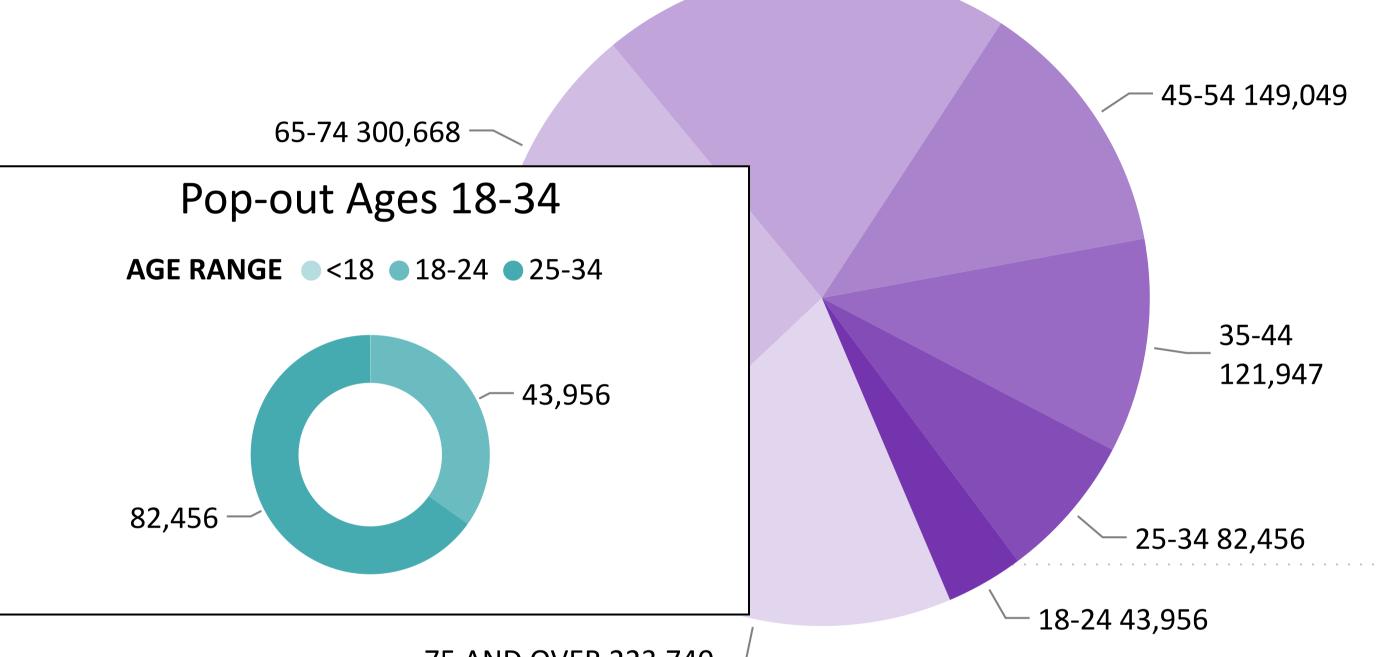

### Total Ballots Returned by Age Range

**AGE RANGE** 75 AND OVER 65-74 55-64 45-54 35-44 25-34 18-24 <18