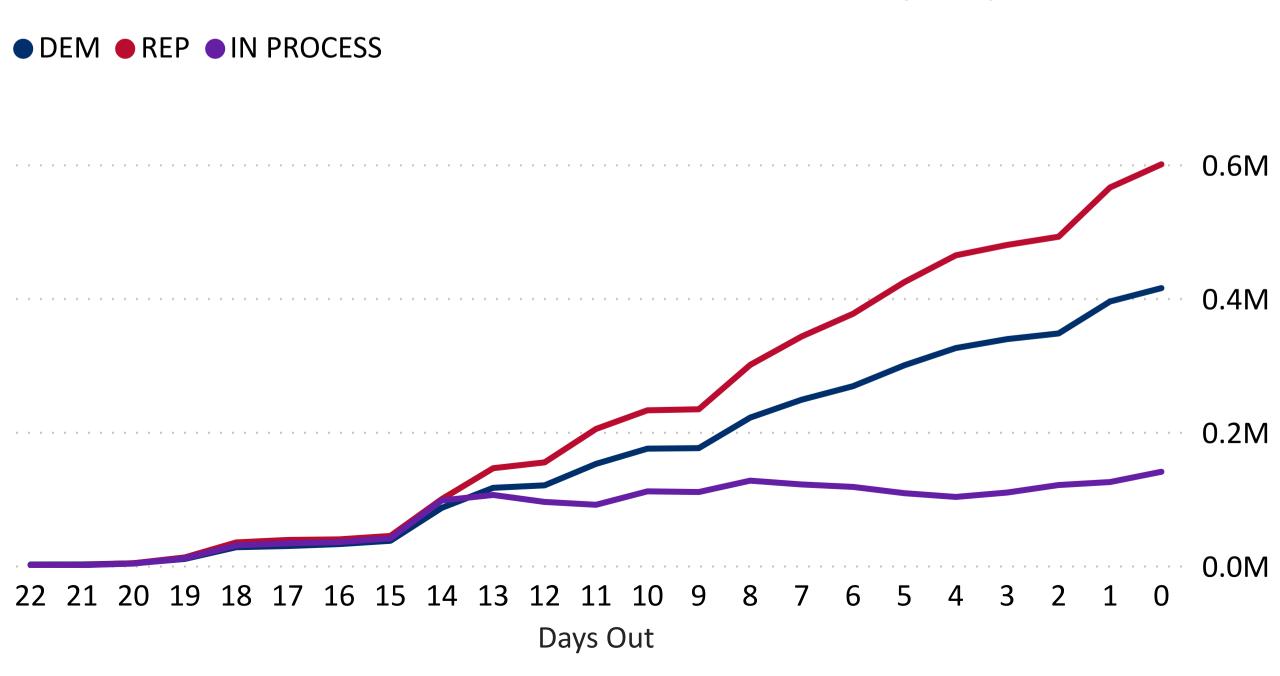

### 2024 Presidential Primary Eligible Active Voters

Trend Line of Ballots Returned by Day