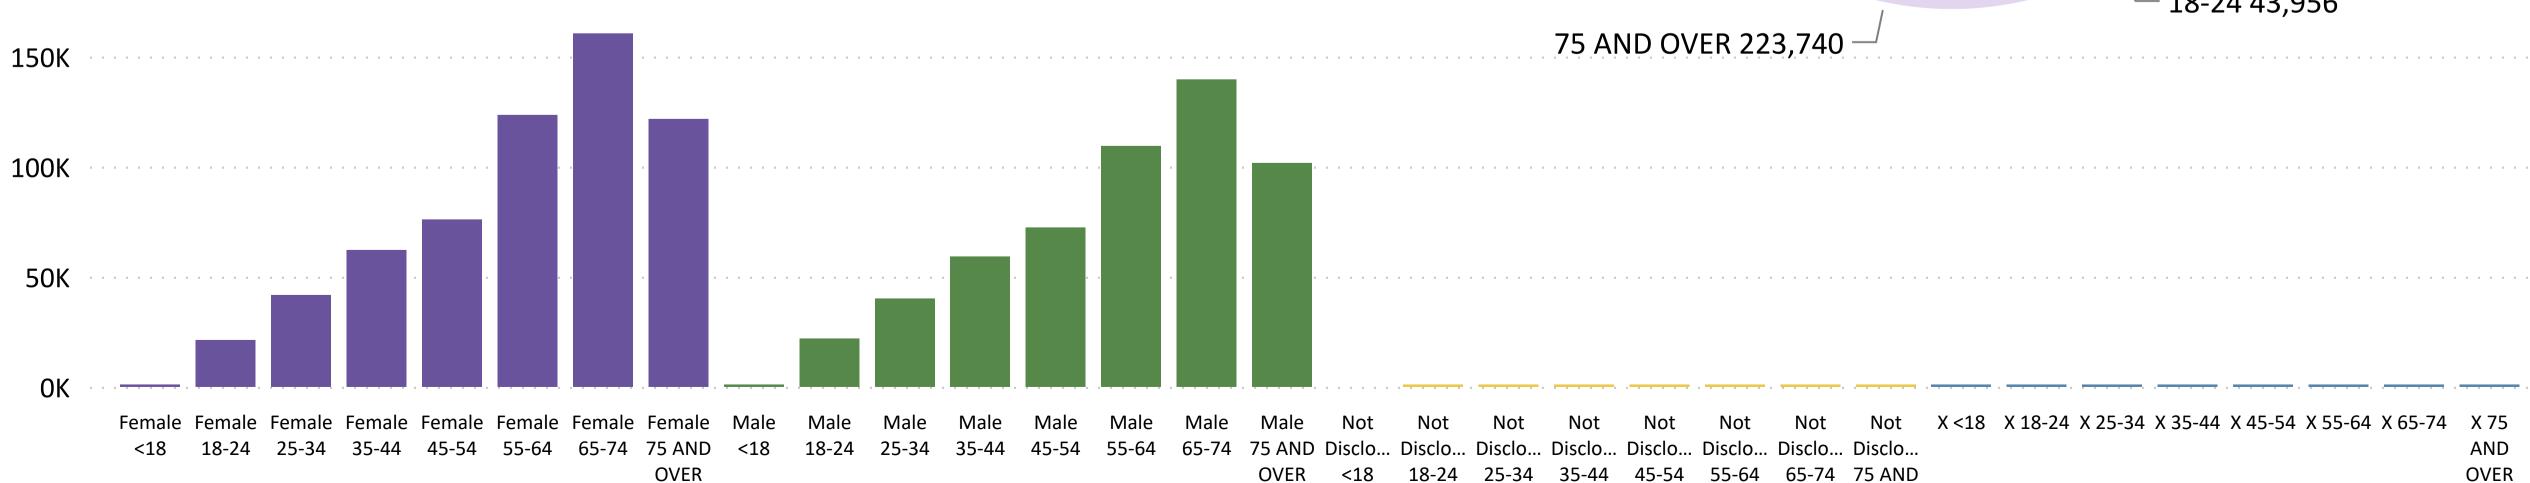

a as of 11:00 AM 3/5/24

# Colorado Secretary of State

1,155,302

**Total Ballots Returned** 





### 2024 Presidential Primary Eligible Active Voters



Trend Line of Ballots Returned by Day





# Colorado Secretary of State

## **2024 Presidential Primary**

### **Ballot Return Reporting**

March 5, 2024

Data as of 11:00 AM 3/5/24

1,155,302

**Total Ballots Returned** 

Ballot Type Returned by Unaffiliated Voters





### Total Ballots Returned by Age Range

**AGE RANGE** 75 AND OVER 65-74 55-64 45-54 35-44 25-34 18-24 <18

# **2024 Presidential Primary**

### **Ballot Return Reporting**

March 5, 2024

Data as of 11:00 AM 3/5/24

# Colorado Secretary of State

1,155,302

**Total Ballots Returned** 

### Total Ballots Returned by Gender/Age Range

200K .....



OVER

55-64 233,399





# Colorado Secretary of State

## **2024 Presidential Primary**

**Ballot Return Reporting** 

March 5, 2024

Data as of 11:00 AM 3/5/24

1,155,302

**Total Ballots Returned**