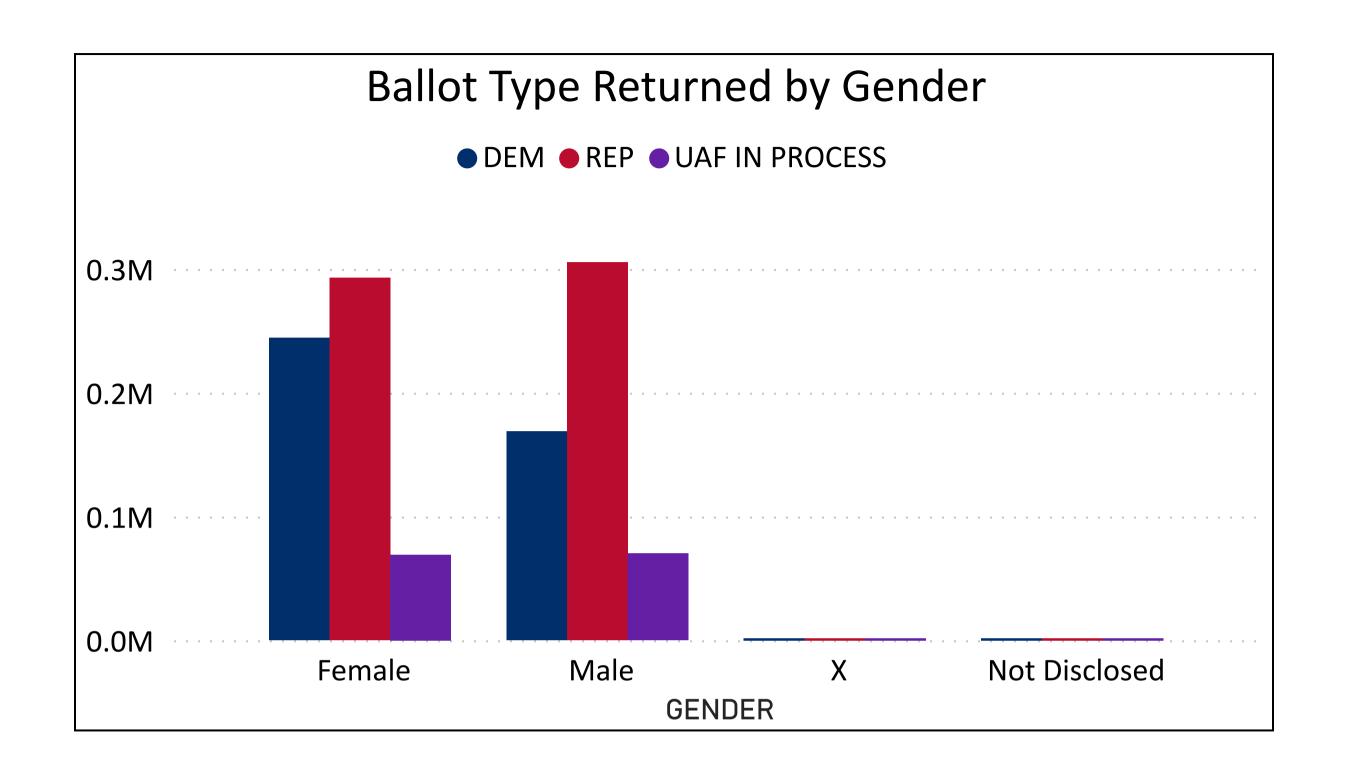

### **Ballot Return Reporting**

March 5, 2024

Data as of 11:00 AM 3/5/24

1,155,302

**Total Ballots Returned** 

Ballot Type Returned by Unaffiliated Voters