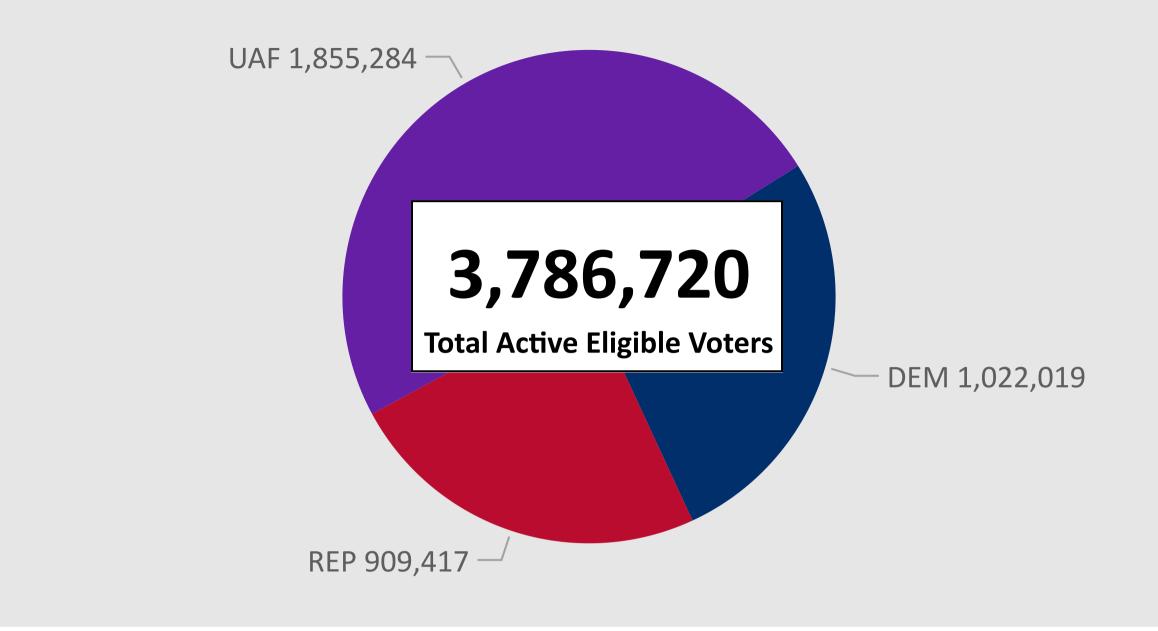

### 2024 Presidential Primary Eligible Active Voters

Trend Line of Ballots Returned by Day

# Colorado Secretary of State

1,155,302

**Total Ballots Returned** 