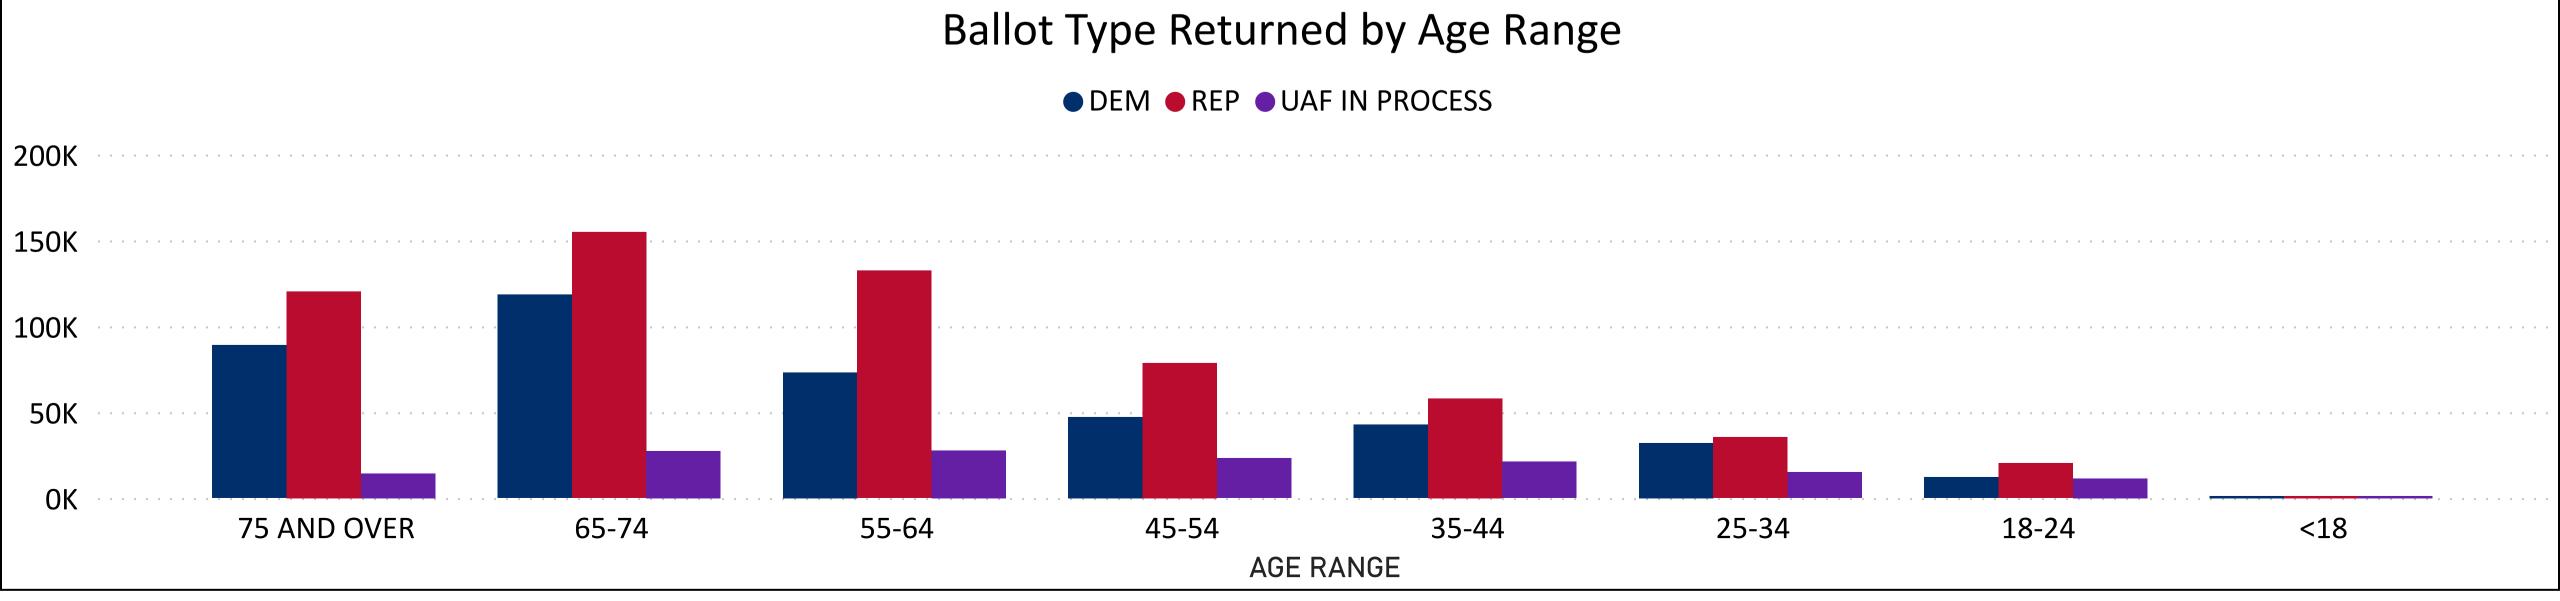

### Total Ballots Returned by Age Range

**AGE RANGE** 75 AND OVER 65-74 55-64 45-54 35-44 25-34 18-24 <18