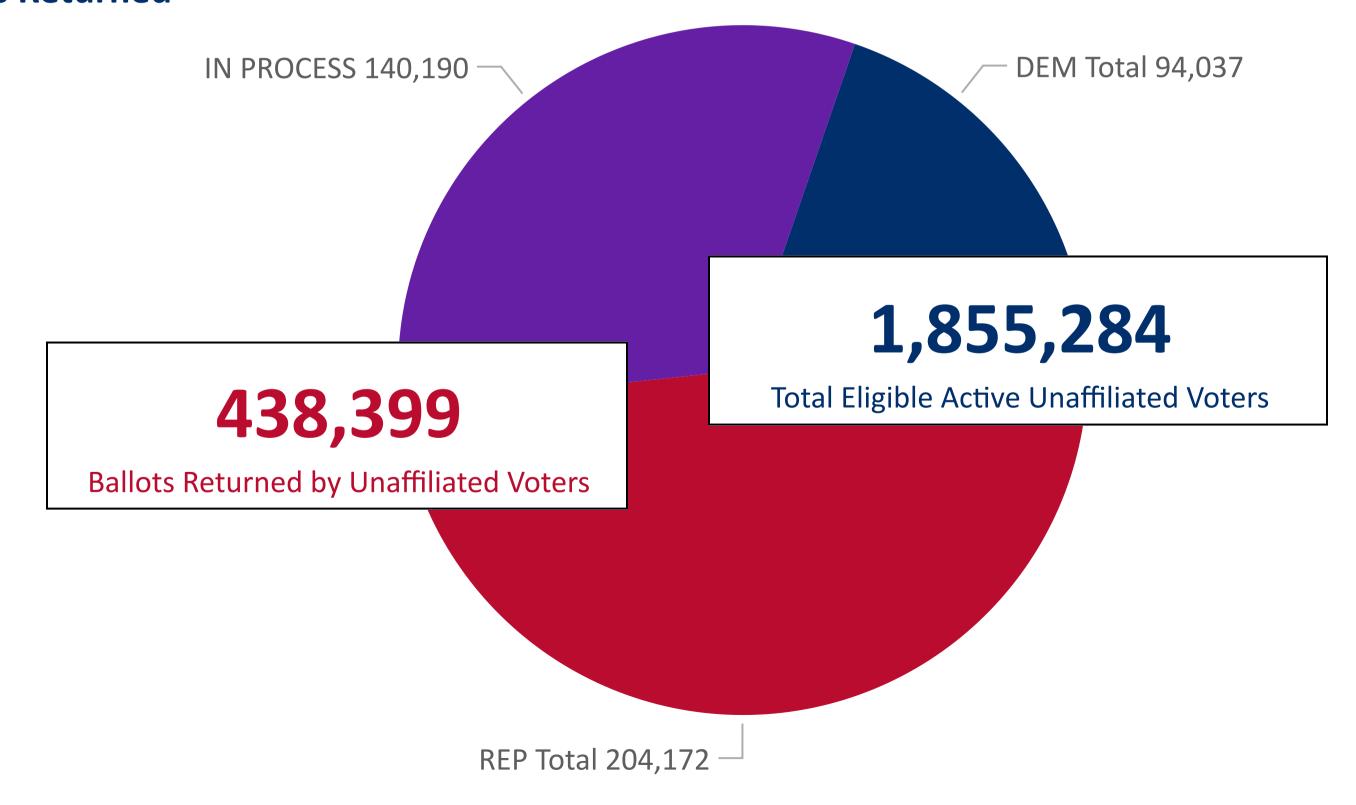

### **Ballot Return Reporting**

March 5, 2024

Data as of 11:00 AM 3/5/24

1,155,302

**Total Ballots Returned** 

Ballot Type Returned by Unaffiliated Voters