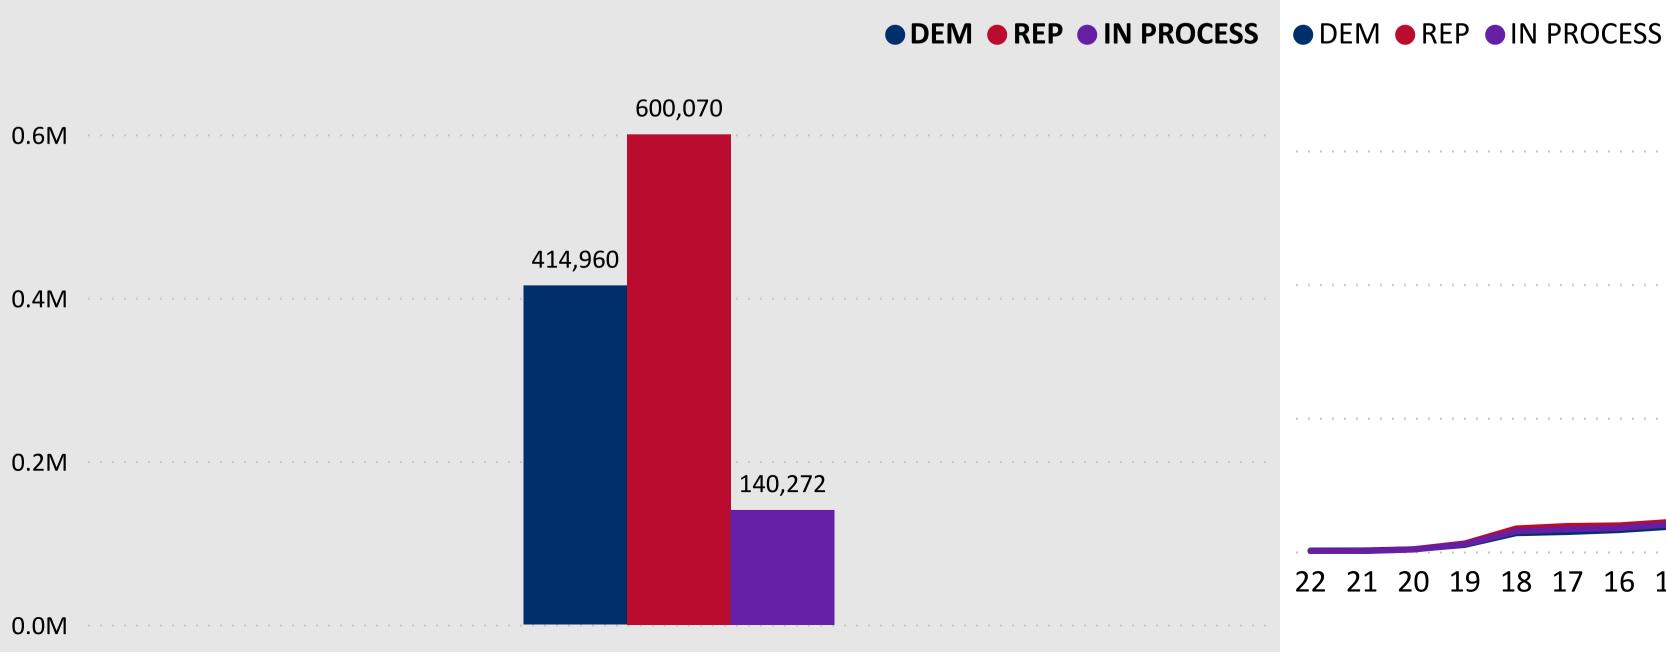

# Colorado Secretary of State

1,155,302

**Total Ballots Returned** 

### 2024 Presidential Primary Eligible Active Voters

Trend Line of Ballots Returned by Day