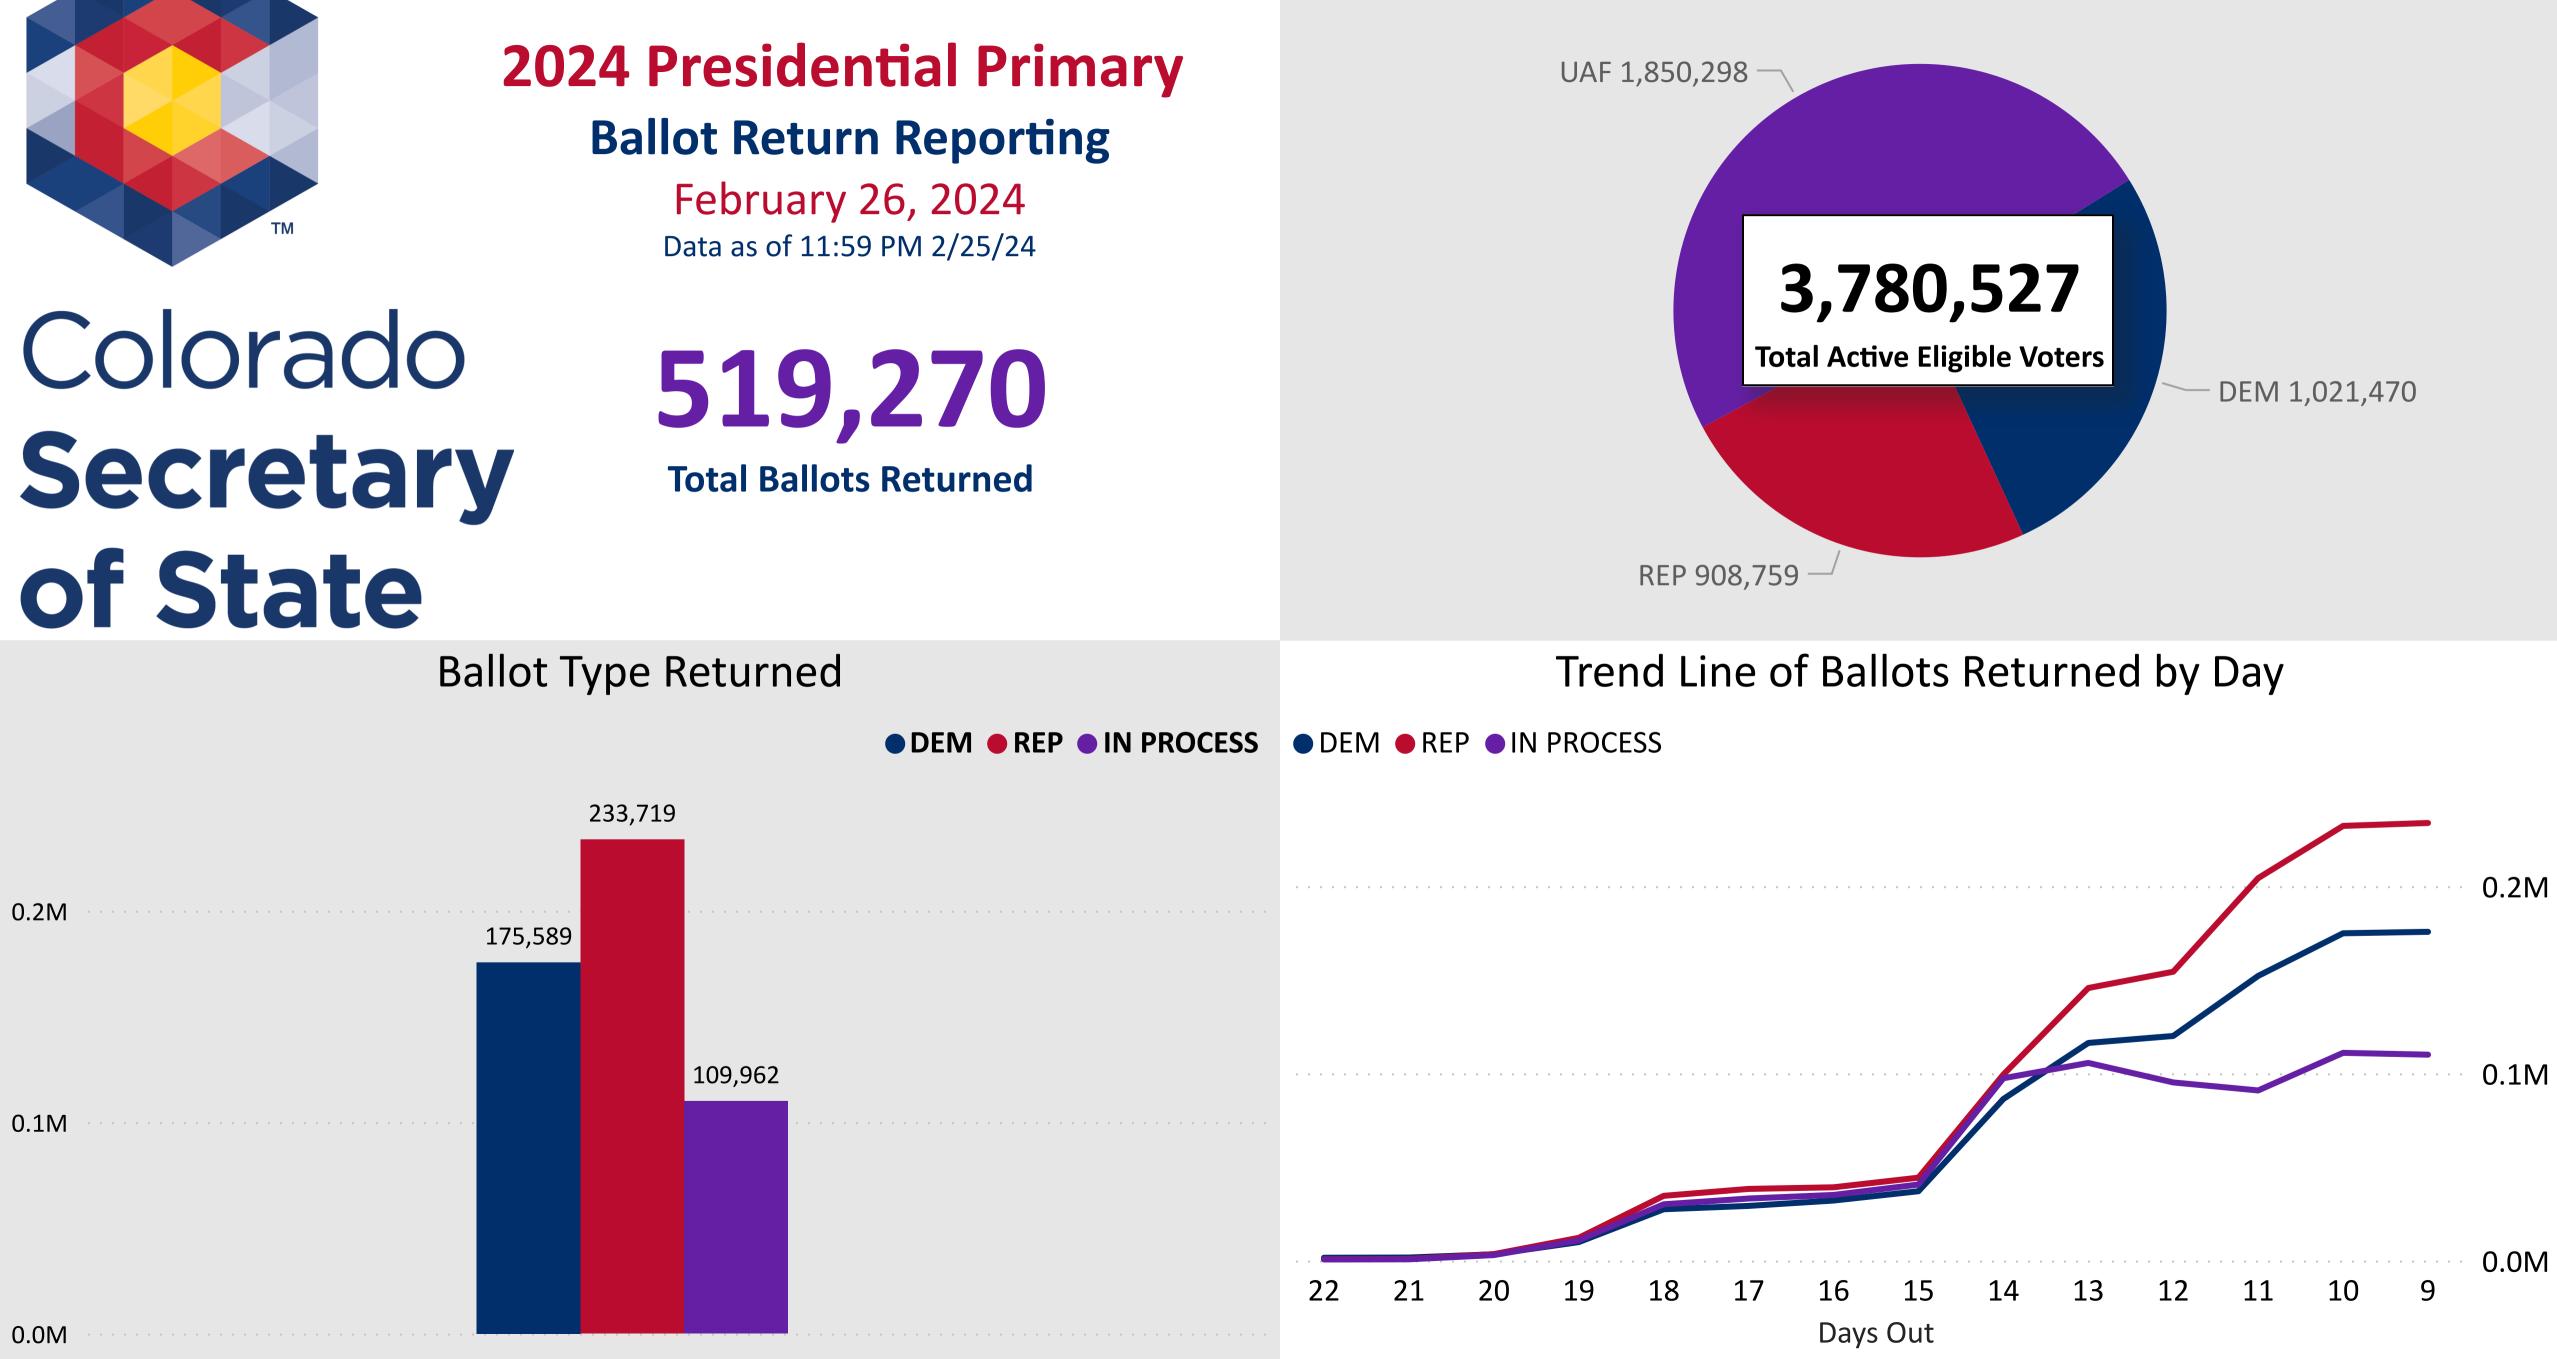

## **2024 Presidential Primary Ballot Return Reporting**

February 26, 2024 Data as of 11:59 PM 2/25/24

# Colorado Secretary of State

519,270 **Total Ballots Returned** 

> 184,920 **Unaffiliated Ballots Returned**

## **2024 Presidential Primary Ballot Return Reporting**

February 26, 2024

# Colorado Secretary of State

# Colorado Secretary of State

519,270 **Total Ballots Returned** 

| · · · · · · · · · · · · · · · · · · · |   |  |  |
|---------------------------------------|---|--|--|
|                                       | 1 |  |  |
|                                       |   |  |  |
|                                       |   |  |  |
|                                       |   |  |  |
|                                       |   |  |  |
|                                       |   |  |  |
|                                       |   |  |  |
|                                       |   |  |  |
|                                       |   |  |  |
|                                       |   |  |  |
|                                       |   |  |  |