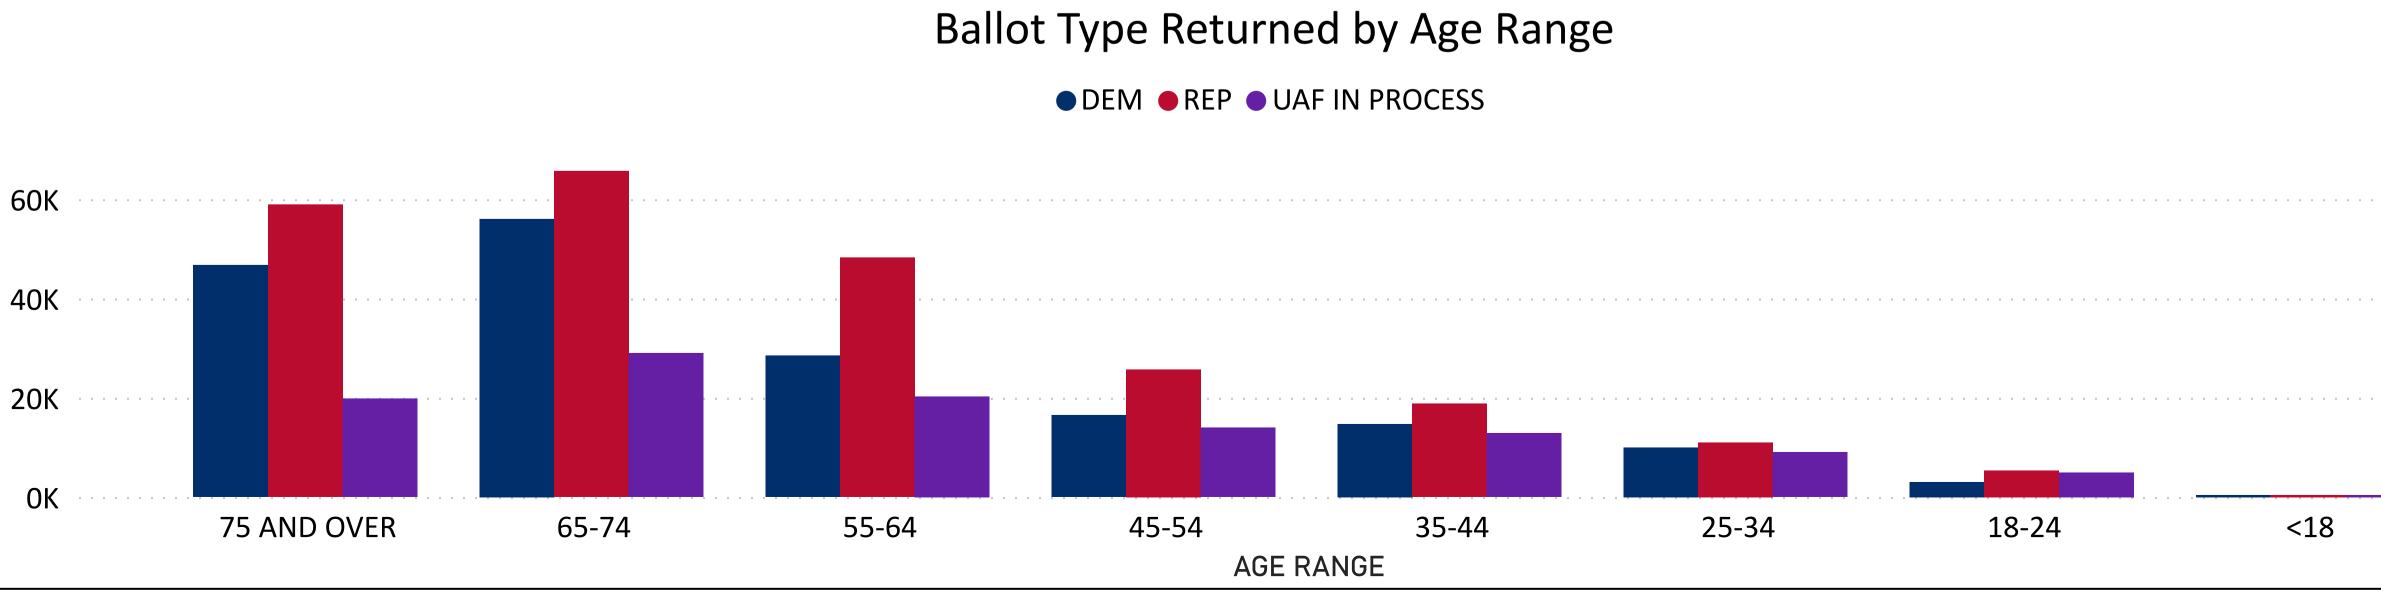

### Total Ballots Returned by Age Range

**AGE RANGE** ● 75 AND OVER ● 65-74 ● 55-64 ● 45-54 ● 35-44 ● 25-34 ● 18-24 ● <18

35-44 46,451