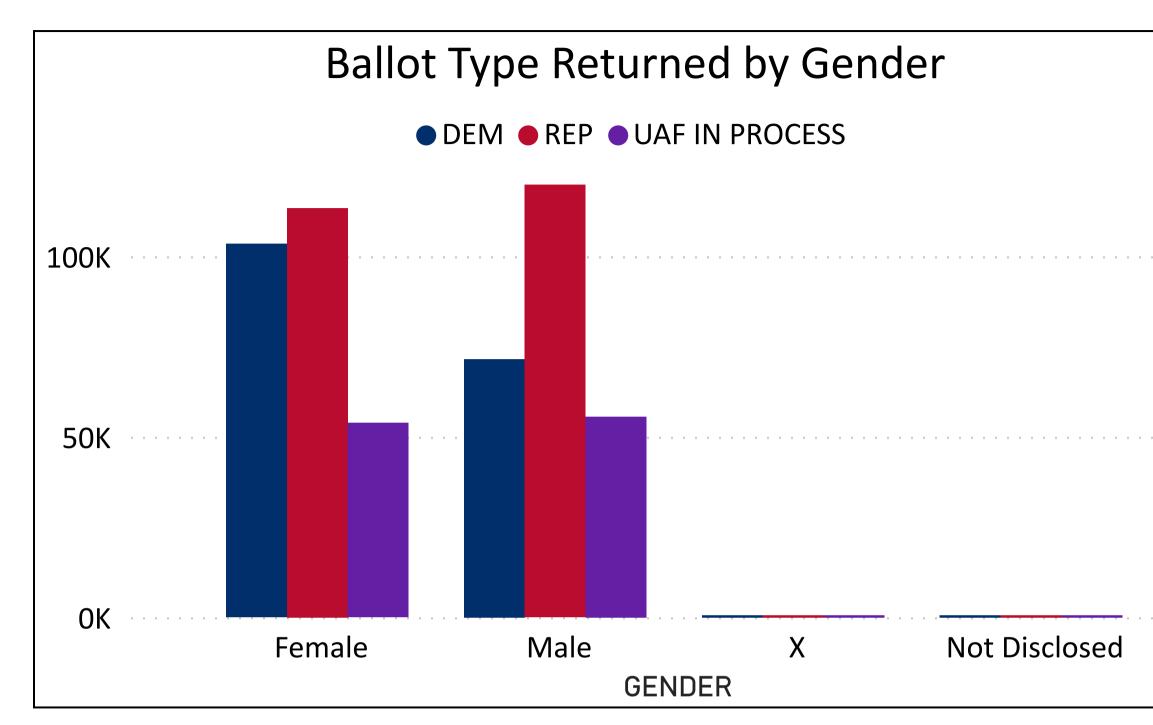

## **2024 Presidential Primary Ballot Return Reporting**

February 26, 2024 Data as of 11:59 PM 2/25/24

# Colorado Secretary of State

519,270 **Total Ballots Returned** 

| · · · · · · · · · · · · · · · · · · · |   |  |  |
|---------------------------------------|---|--|--|
|                                       | 1 |  |  |
|                                       |   |  |  |
|                                       |   |  |  |
|                                       |   |  |  |
|                                       |   |  |  |
|                                       |   |  |  |
|                                       |   |  |  |
|                                       |   |  |  |
|                                       |   |  |  |
|                                       |   |  |  |
|                                       |   |  |  |