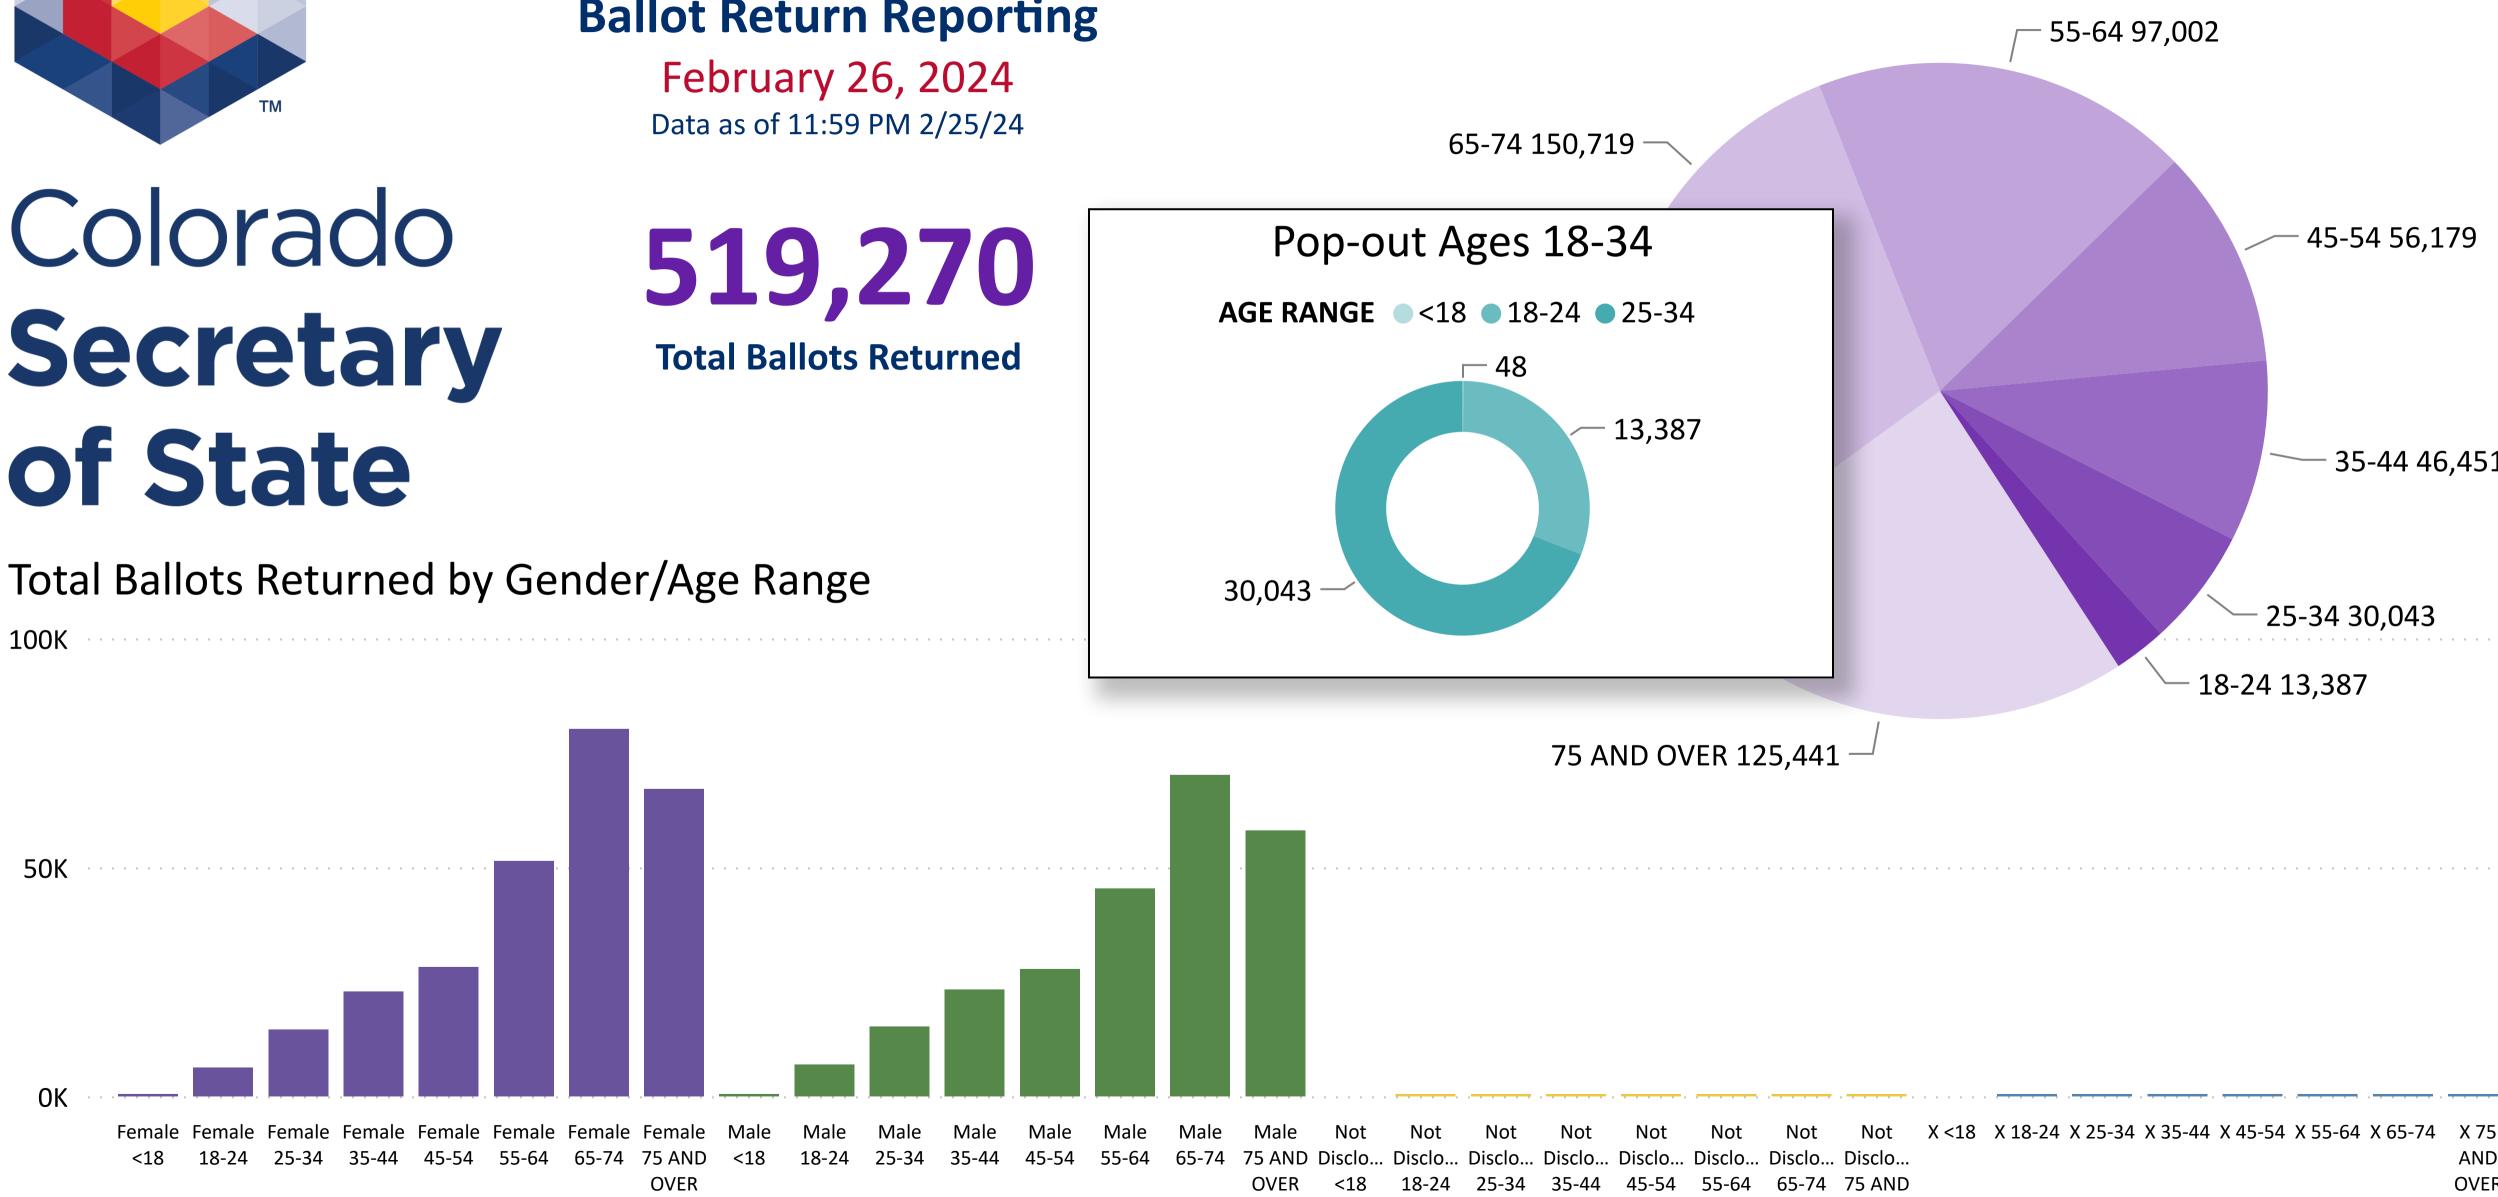

## **2024 Presidential Primary Ballot Return Reporting**

February 26, 2024

# Colorado Secretary of State

### Total Ballots Returned by Age Range

**AGE RANGE** ● 75 AND OVER ● 65-74 ● 55-64 ● 45-54 ● 35-44 ● 25-34 ● 18-24 ● <18

35-44 46,451