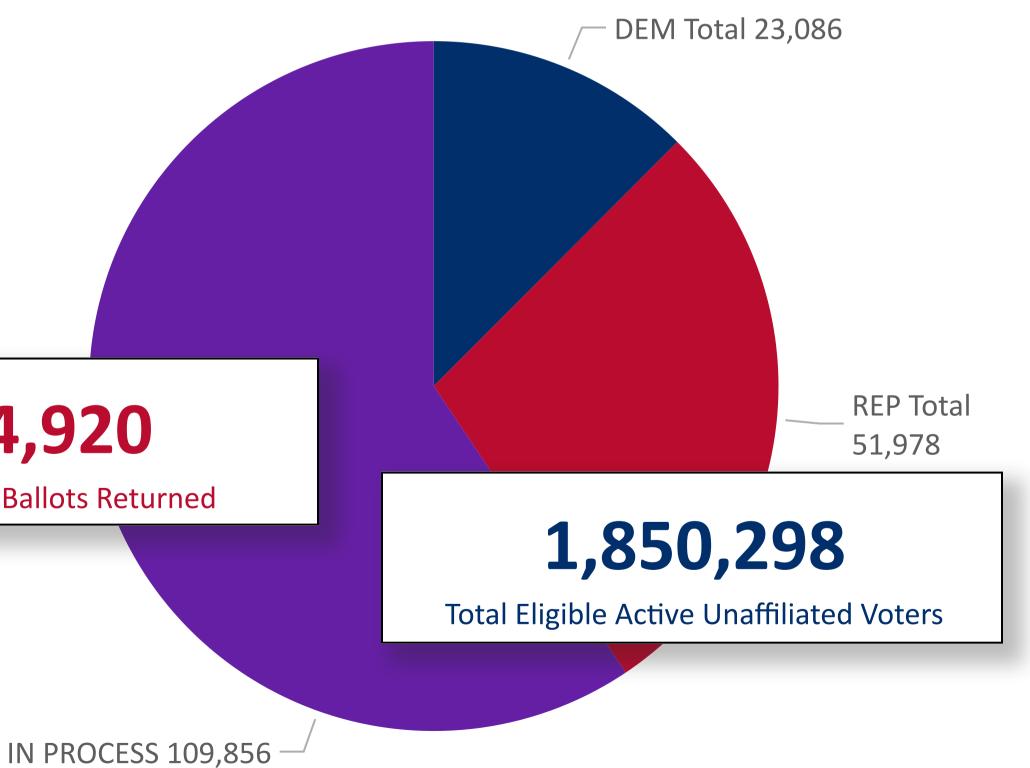

# Colorado Secretary of State

519,270 **Total Ballots Returned** 

> 184,920 **Unaffiliated Ballots Returned**

### Ballot Type Returned by Unaffiliated