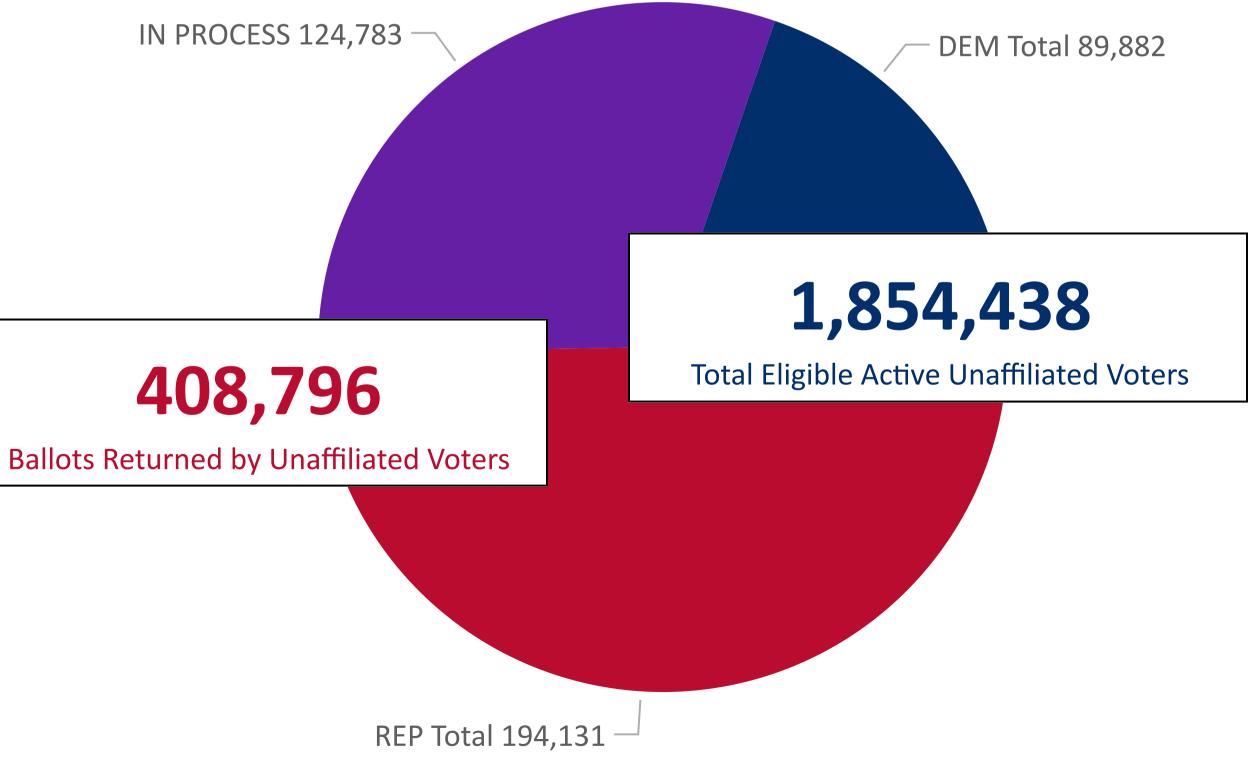

March 5, 2024



### 2024 Presidential Primary Eligible Active Voters





## **2024 Presidential Primary Ballot Return Reporting**

March 5, 2024 Data as of 11:59 PM 3/4/24

# Colorado Secretary of State

1,085,238

**Total Ballots Returned** 

### Ballot Type Returned by Unaffiliated Voters





200K

## **2024 Presidential Primary Ballot Return Reporting**

March 5, 2024 Data as of 11:59 PM 3/4/24

# Colorado Secretary of State

1,085,238 **Total Ballots Returned** 

Total Ballots Returned by Gender/Age Range



## Total Ballots Returned by Age Range **AGE RANGE** 75 AND OVER 65-74 55-64 45-54 35-44 25-34 18-24 <18 55-64 217,591 45-54 135,931 65-74 288,422 Pop-out Ages 18-34 **AGE RANGE** <18 18-24 25-34 35-44 39,354 25-34 75,149 75,149 18-24 39,354 75 AND OVER 217,640

Not X <18 X 18-24 X 25-34 X 35-44 X 45-54 X 55-64 X 65-74 Male Male Male Not Not Not Not Not Not Not OVER <18 18-24 25-34 35-44 45-54 55-64 65-74 75 AND







## **2024 Presidential Primary Ballot Return Reporting**

March 5, 2024 Data as of 11:59 PM 3/4/24

# Colorado Secretary of State

1,085,238 **Total Ba