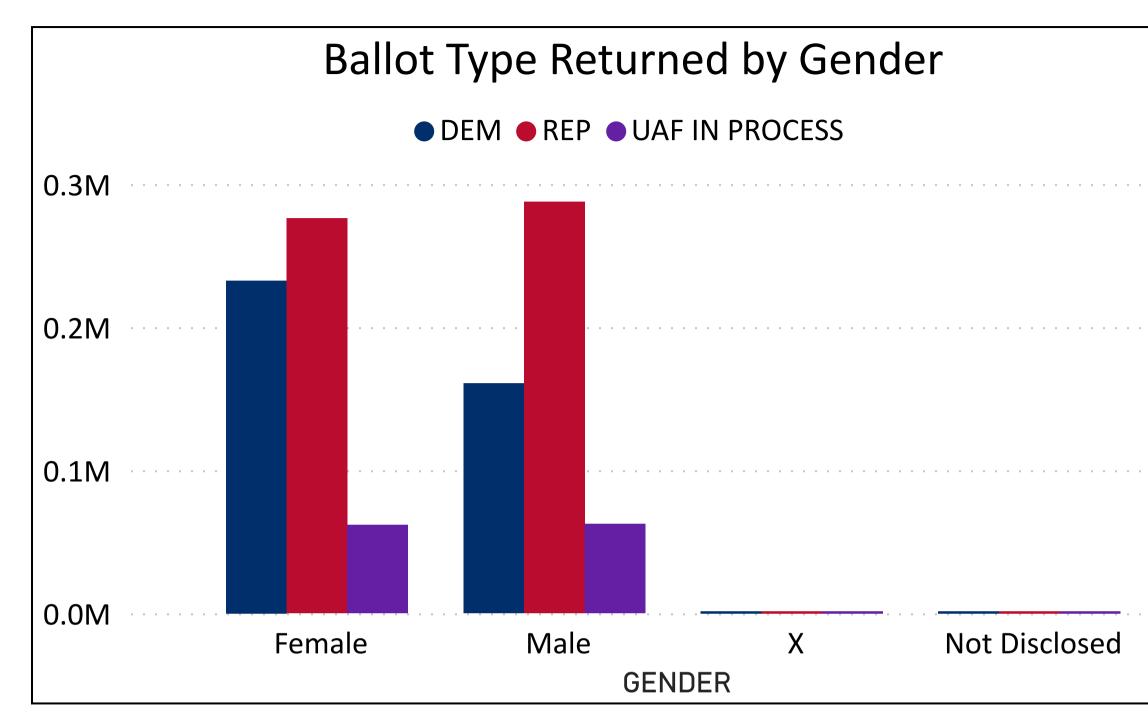

# Colorado Secretary of State

1,085,238 **Total Ballots Returned** 

Total Ballots Returned by Gender/Age Range