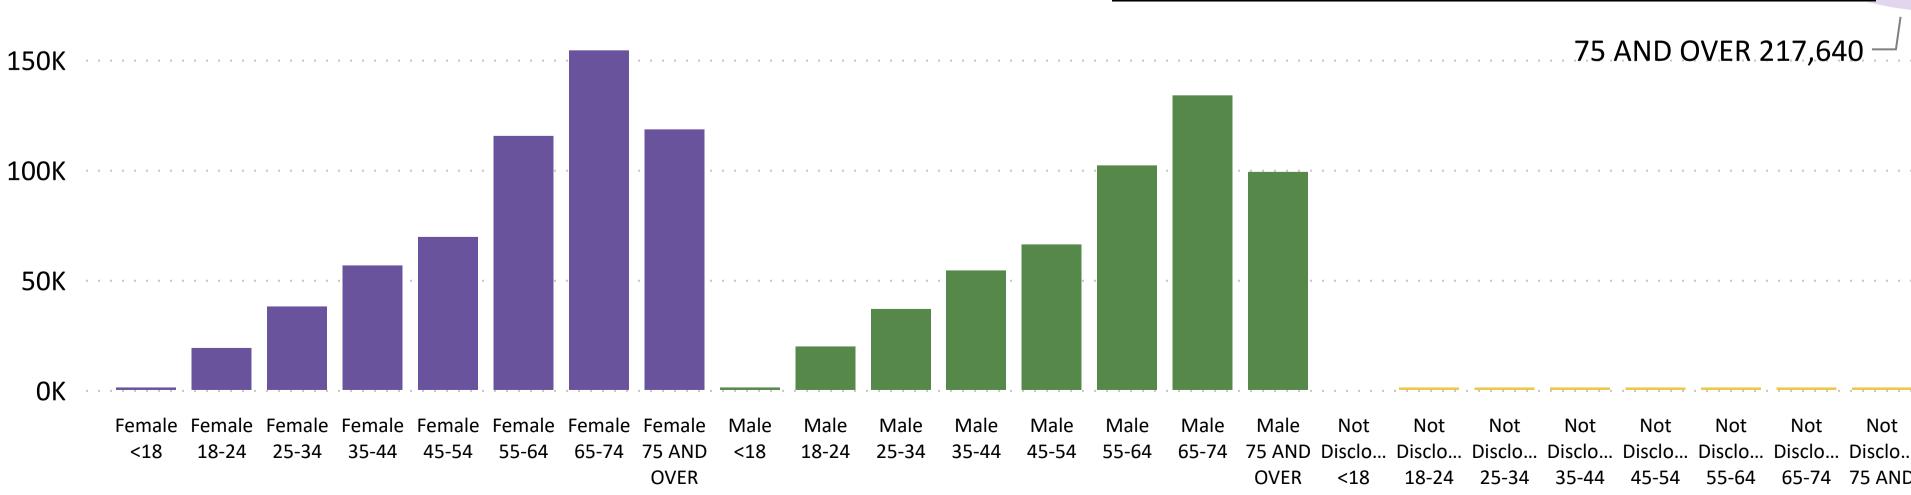

# Colorado Secretary of State

1,085,238 **Total Ballots Returned** 

Total Ballots Returned by Gender/Age Range

## Total Ballots Returned by Age Range **AGE RANGE** 75 AND OVER 65-74 55-64 45-54 35-44 25-34 18-24 <18 55-64 217,591 45-54 135,931 65-74 288,422 Pop-out Ages 18-34 **AGE RANGE** <18 18-24 25-34 35-44 39,354 25-34 75,149 75,149 18-24 39,354 75 AND OVER 217,640