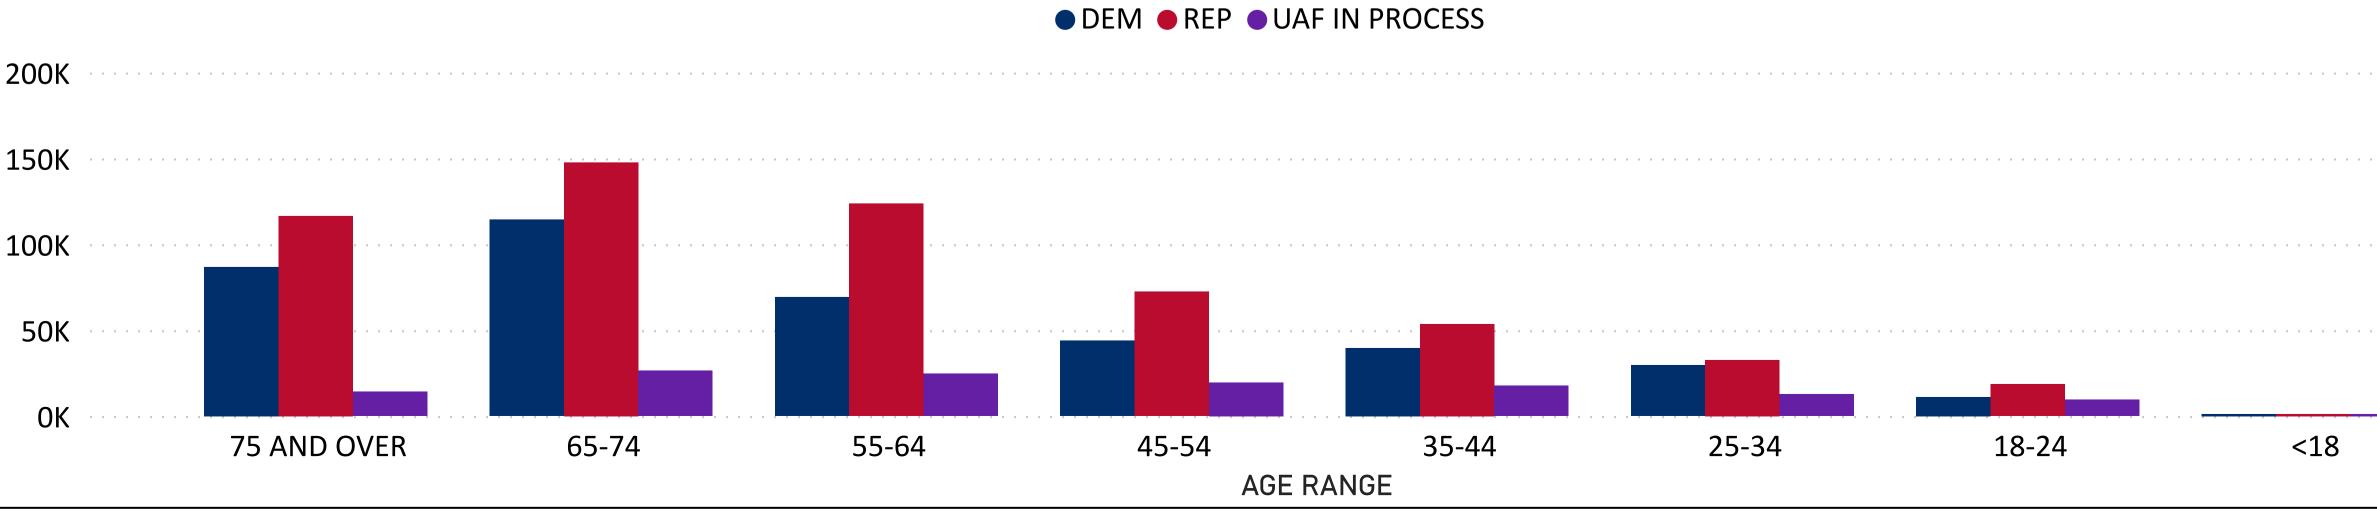

## Total Ballots Returned by Age Range **AGE RANGE** 75 AND OVER 65-74 55-64 45-54 35-44 25-34 18-24 <18 55-64 217,591 45-54 135,931 65-74 288,422 Pop-out Ages 18-34 **AGE RANGE** <18 18-24 25-34 35-44 39,354 25-34 75,149 75,149 18-24 39,354 75 AND OVER 217,640

### Ballot Type Returned by Age Range

| <br> | <br> | <br> |
|------|------|------|