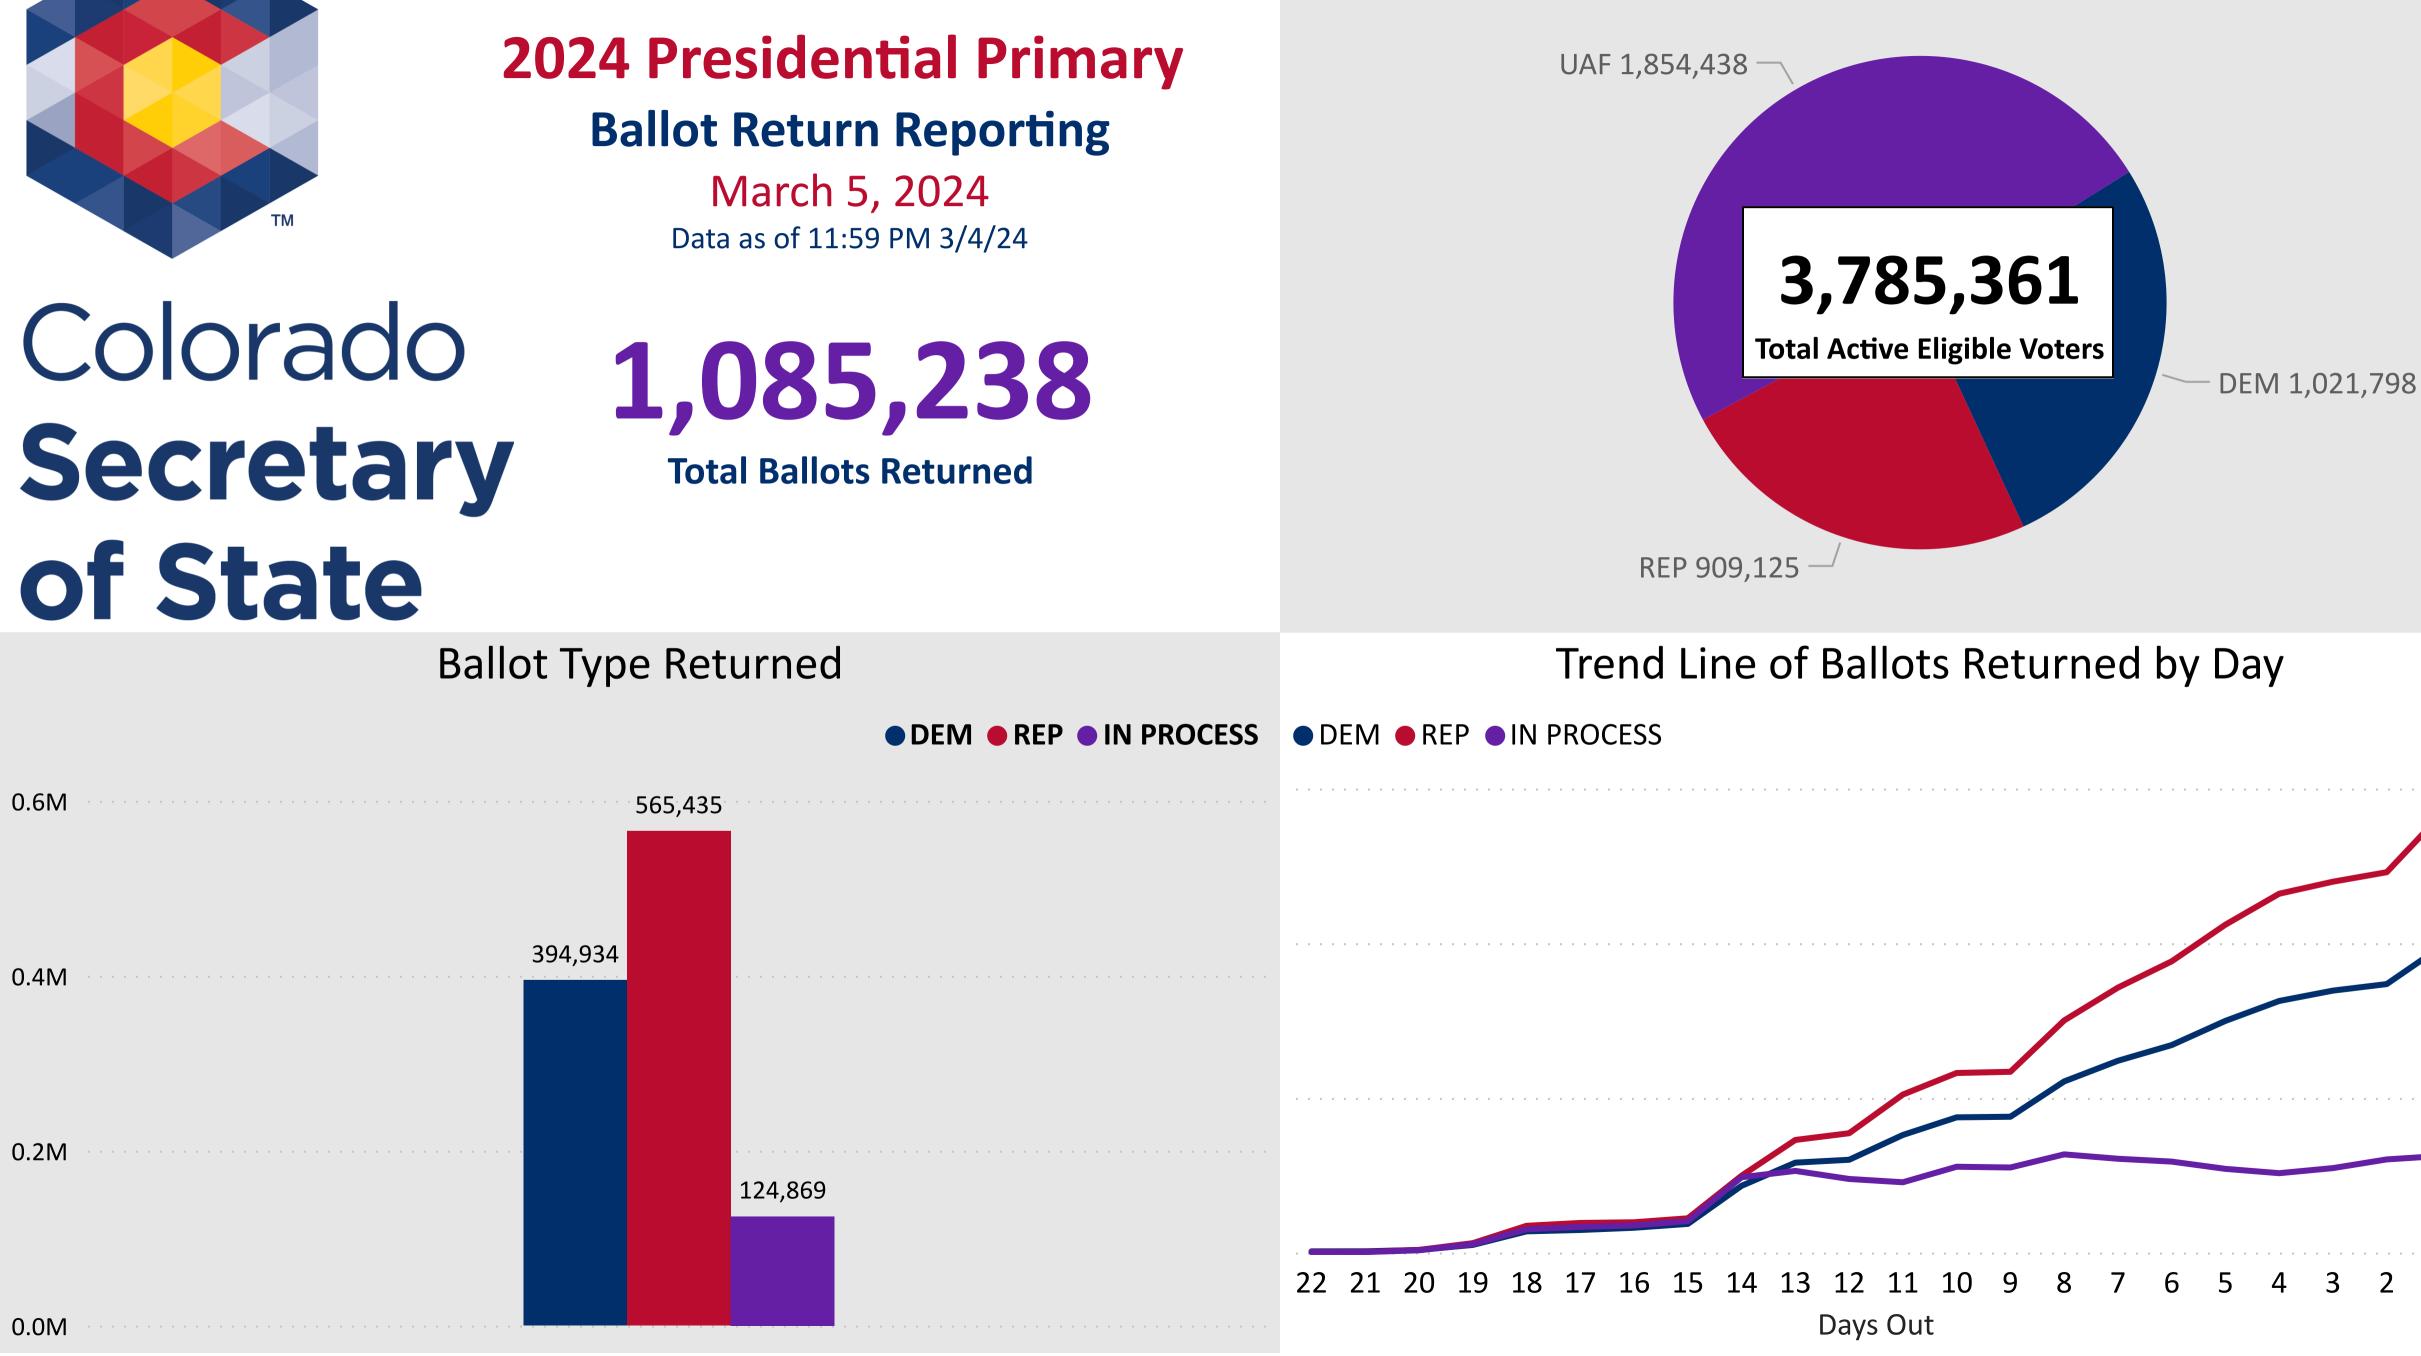

## **2024 Presidential Primary Ballot Return Reporting**

March 5, 2024 Data as of 11:59 PM 3/4/24

# Colorado Secretary of State

1,085,238

**Total Ballots Returned** 

# Colorado Secretary of State

1,085,238 **Total Ballots Returned** 

Total Ballots Returned by Gender/Age Range