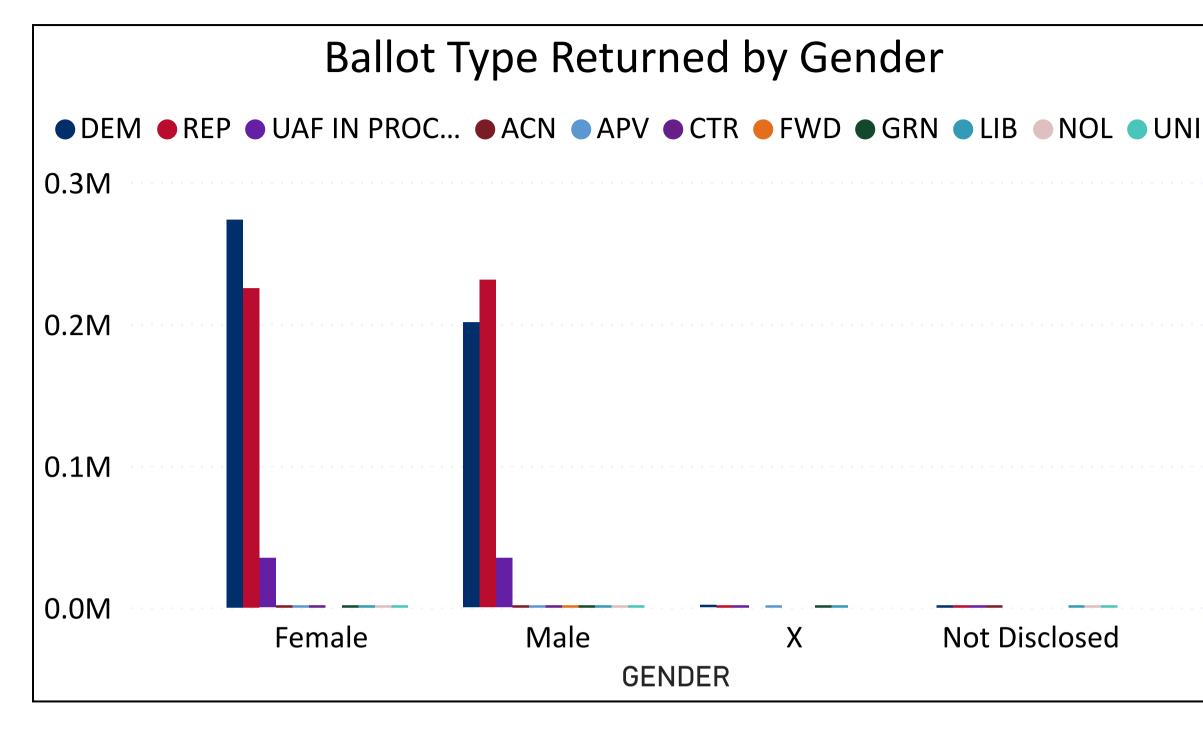

# Colorado Secretary of State

1,005,824 **Total Ballots Returned** 

**Ballot Type Returned** 