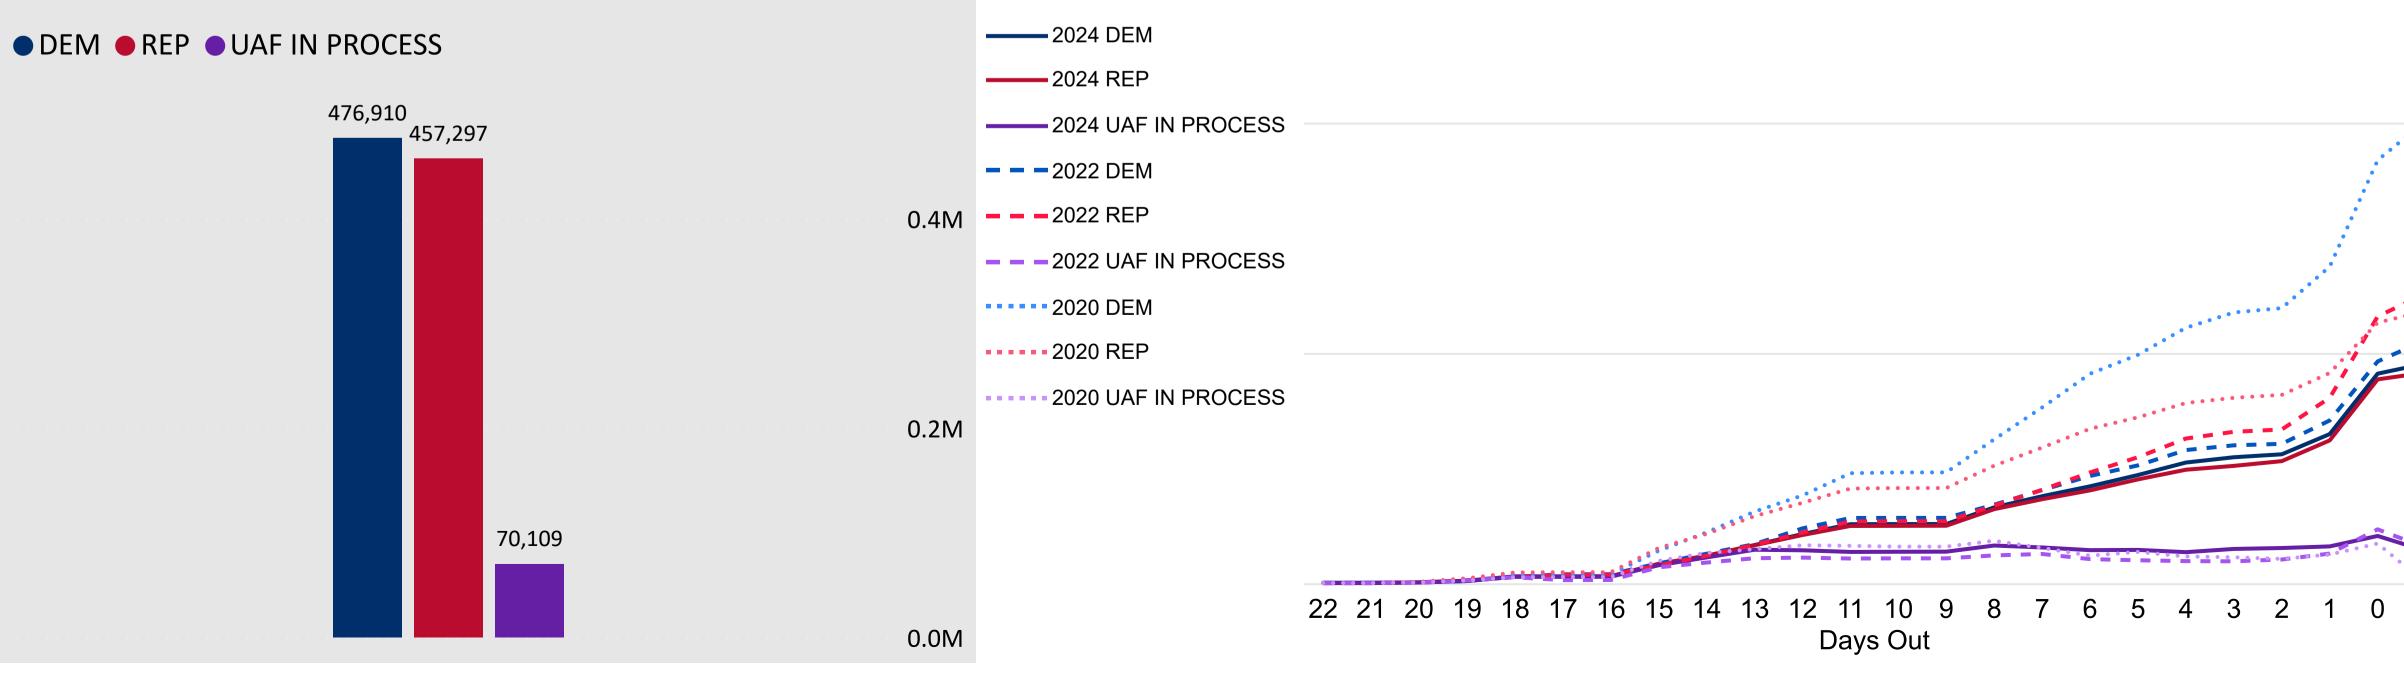

### State Primary Comparison Trend Line 2024, 2022, & 2020

0K

June 27, 2024 Data as of 11:59 PM 6/26/24