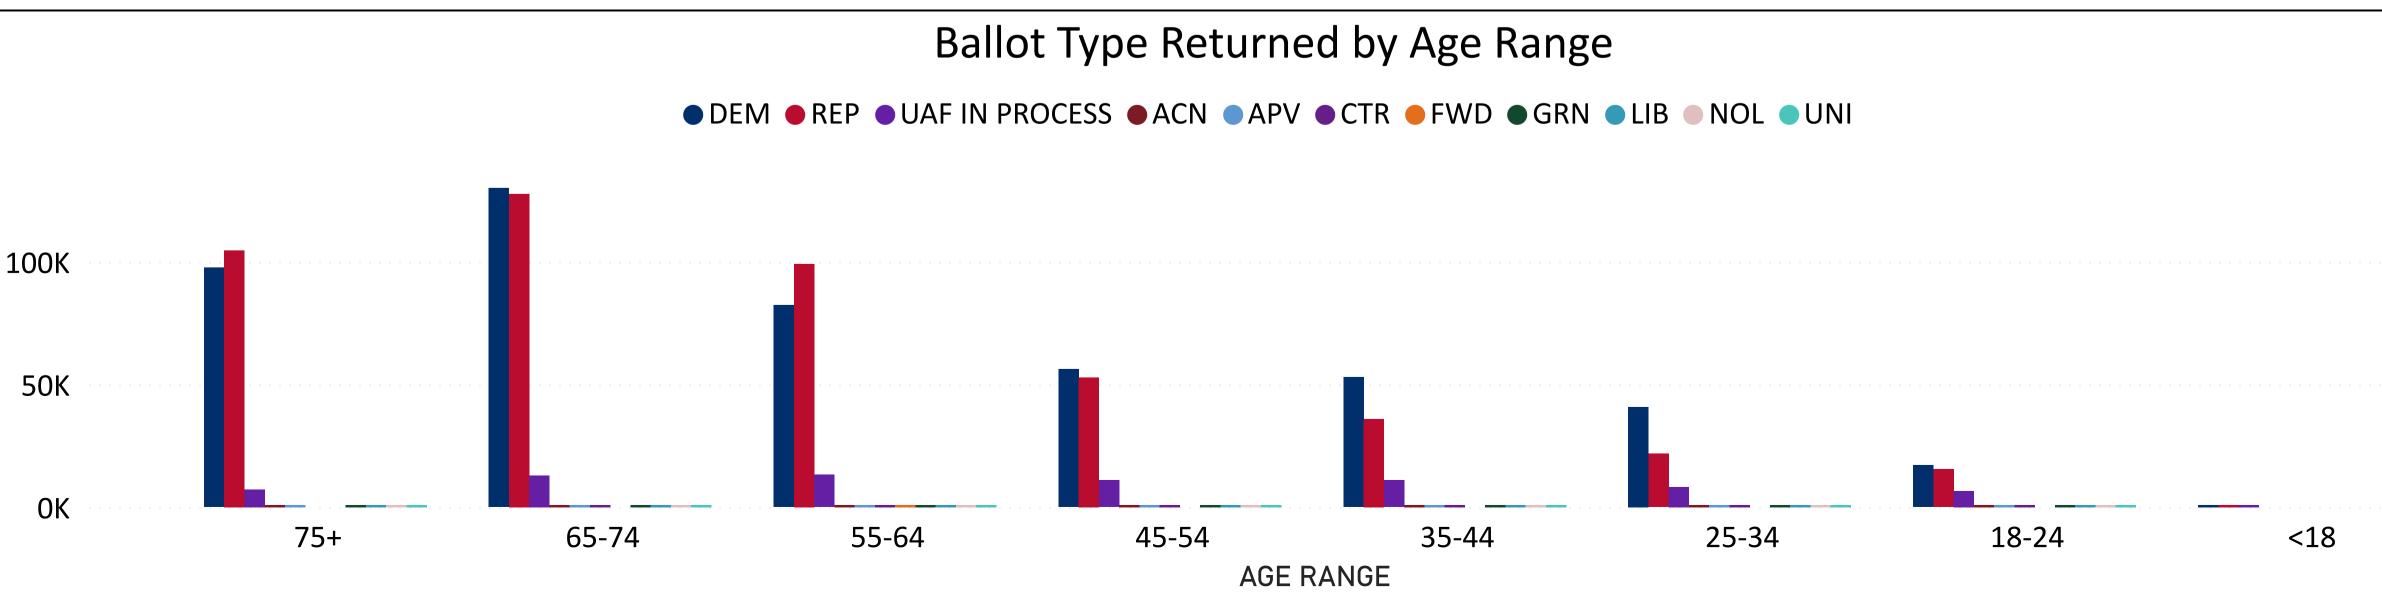

# Colorado Secretary of State

1,005,824 **Total Ballots Returned** 

REP Total 135,114

### Ballot Type Returned by Unaffiliated Voters

June 27, 2024