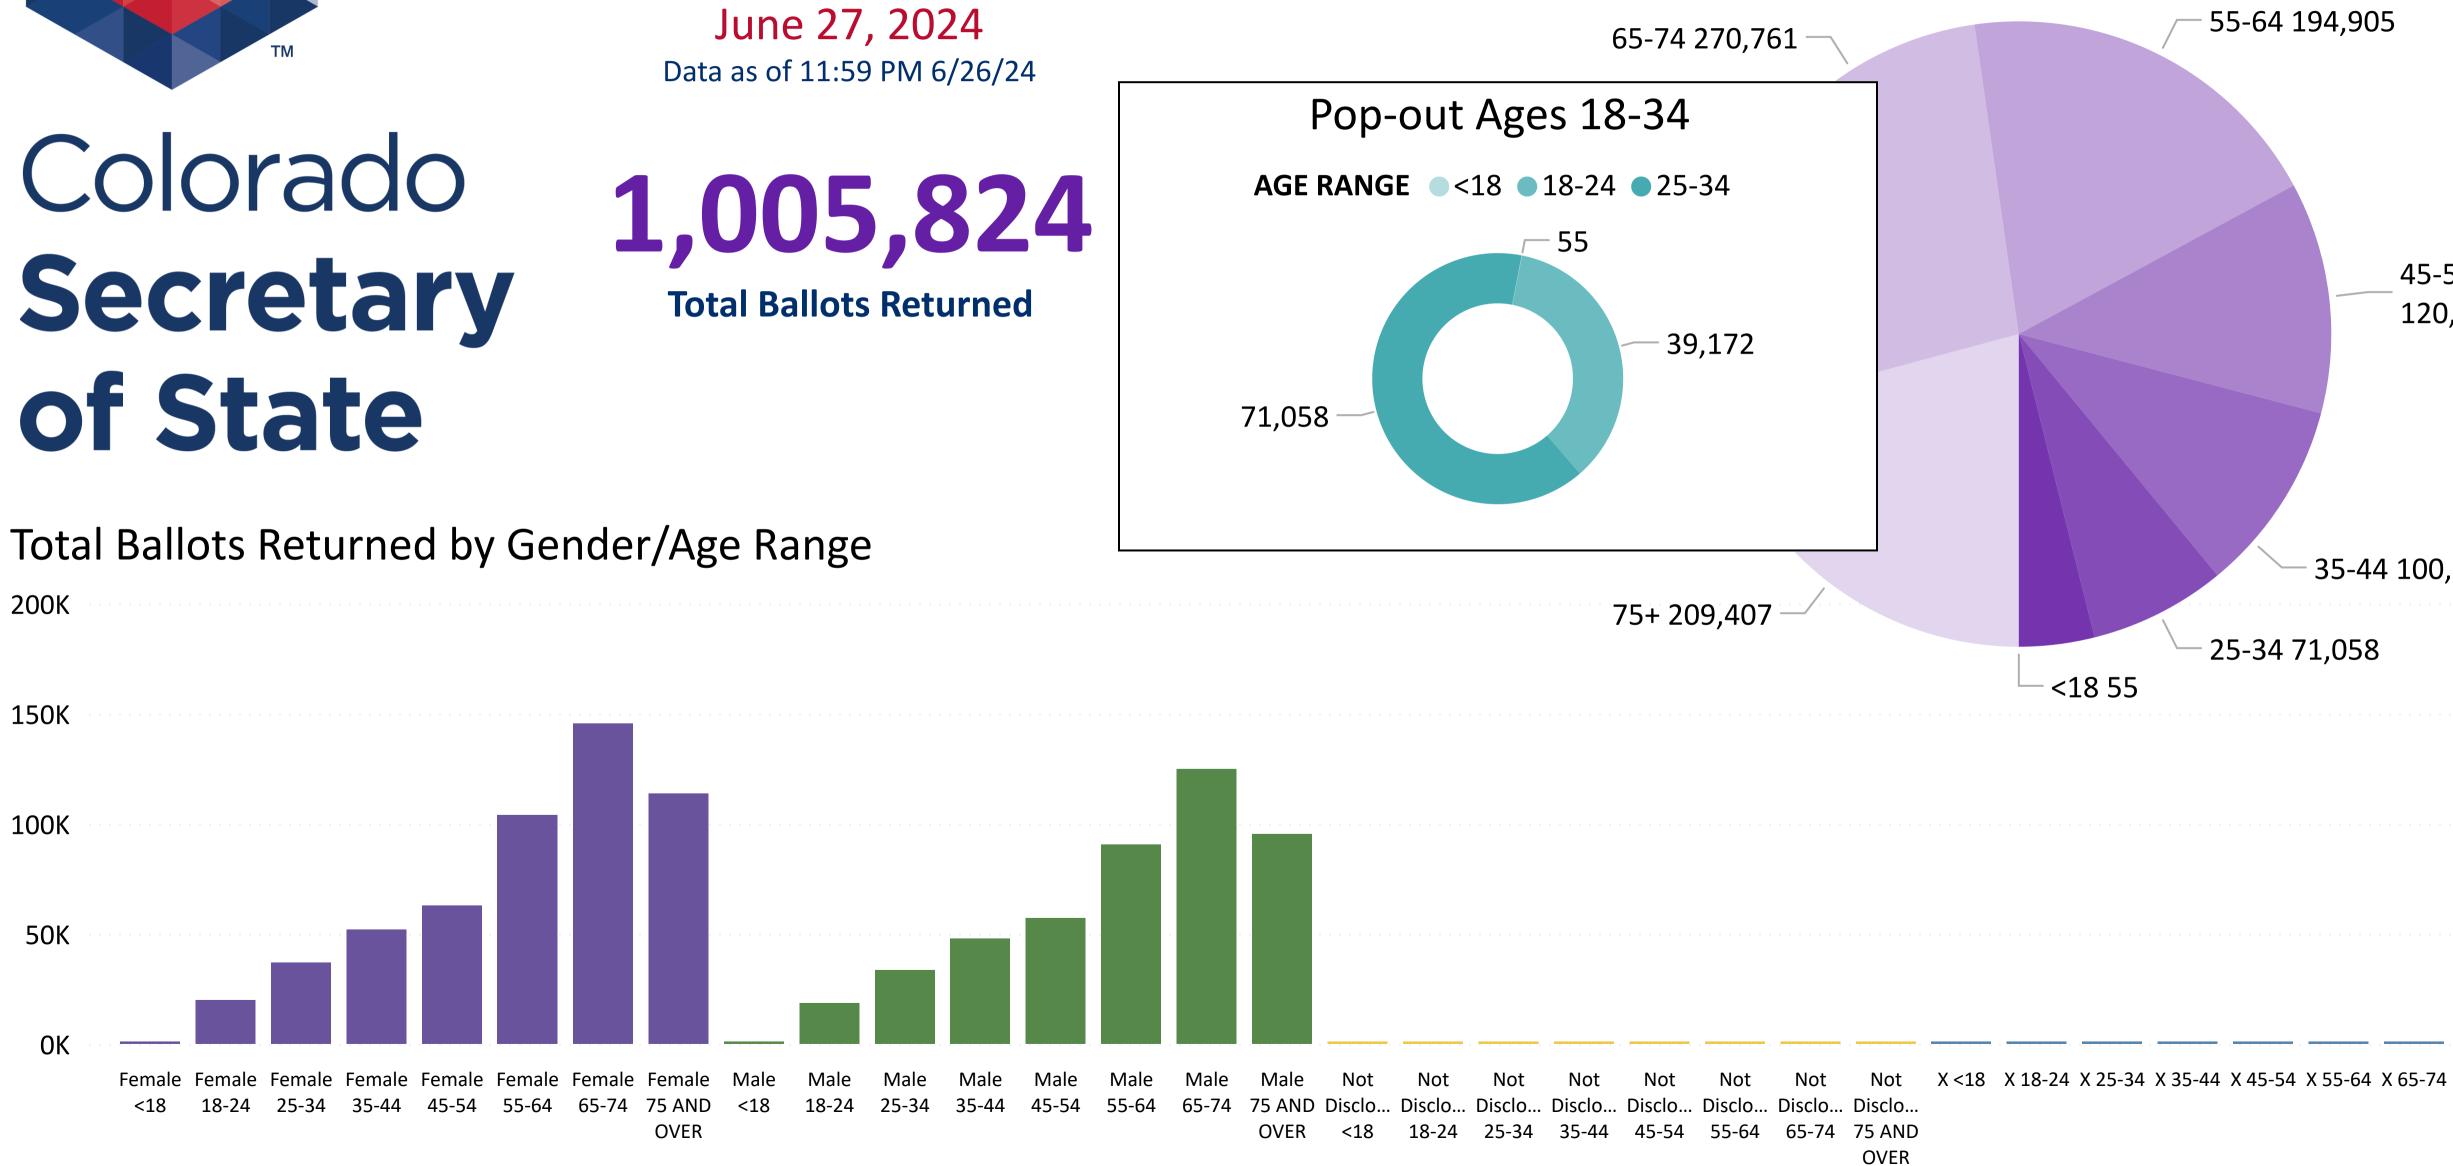

#### Total Ballots Returned by Age Range

● 75+ ● 65-74 ● 55-64 ● 45-54 ● 35-44 ● 25-34 ● 18-24 ● <18 AGE RANGE

#### 45-54 120,321

35-44 100,145

June 27, 2024 Data as of 11:59 PM 6/26/24