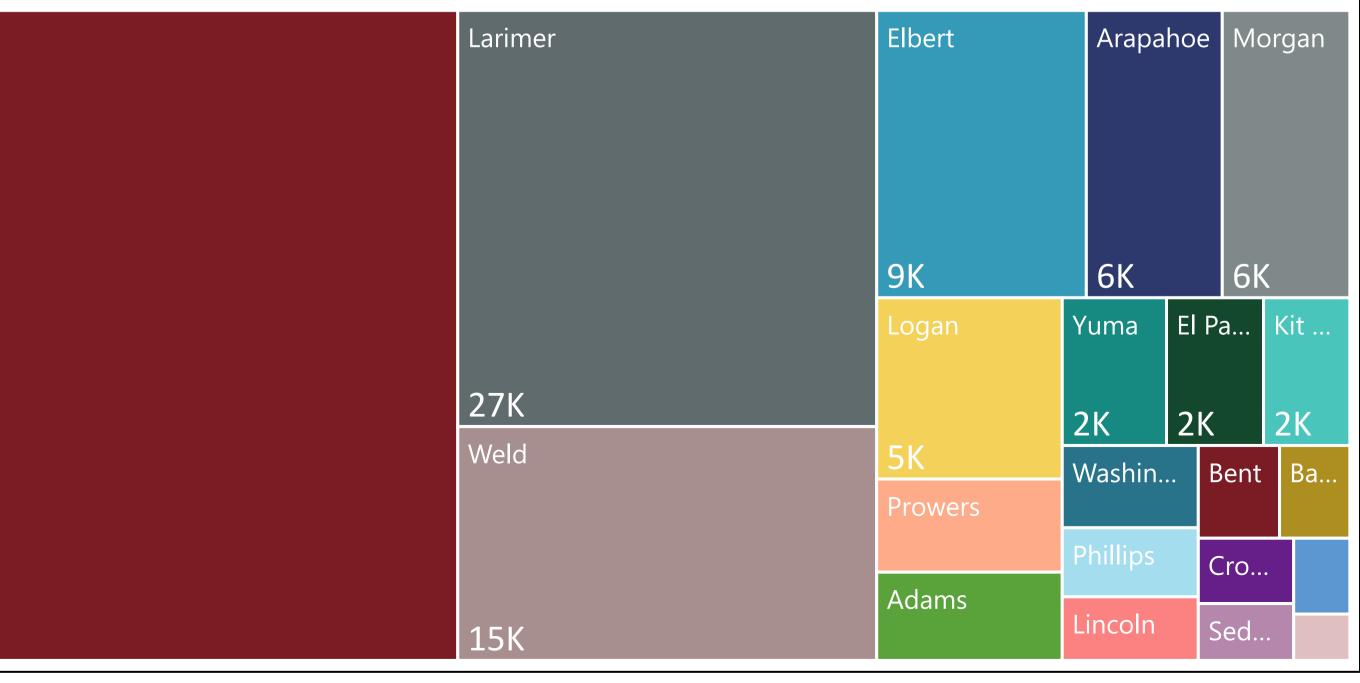

## Colorado Secretary of State

181,962

**Total Ballots Returned in CD4** 

Douglas

91K

| 2,574      | 6,139      | 1,025    |
|------------|------------|----------|
| Adams      | Arapahoe   | Baca     |
| 1,184      | 670        | 980      |
| Bent       | Cheyenne   | Crowley  |
| 90,810     | 2,254      | 9,468    |
| Douglas    | El Paso    | Elbert   |
| 409        | 2,004      | 27,408   |
| Kiowa      | Kit Carson | Larimer  |
| 1,360      | 5,289      | 5,763    |
| Lincoln    | Logan      | Morgan   |
| 1,477      | 2,714      | 852      |
| Phillips   | Prowers    | Sedgwick |
| 1,760      | 15,400     | 2,422    |
| Washington | Weld       | Yuma     |

#### Ballots Returned in CD4 by County