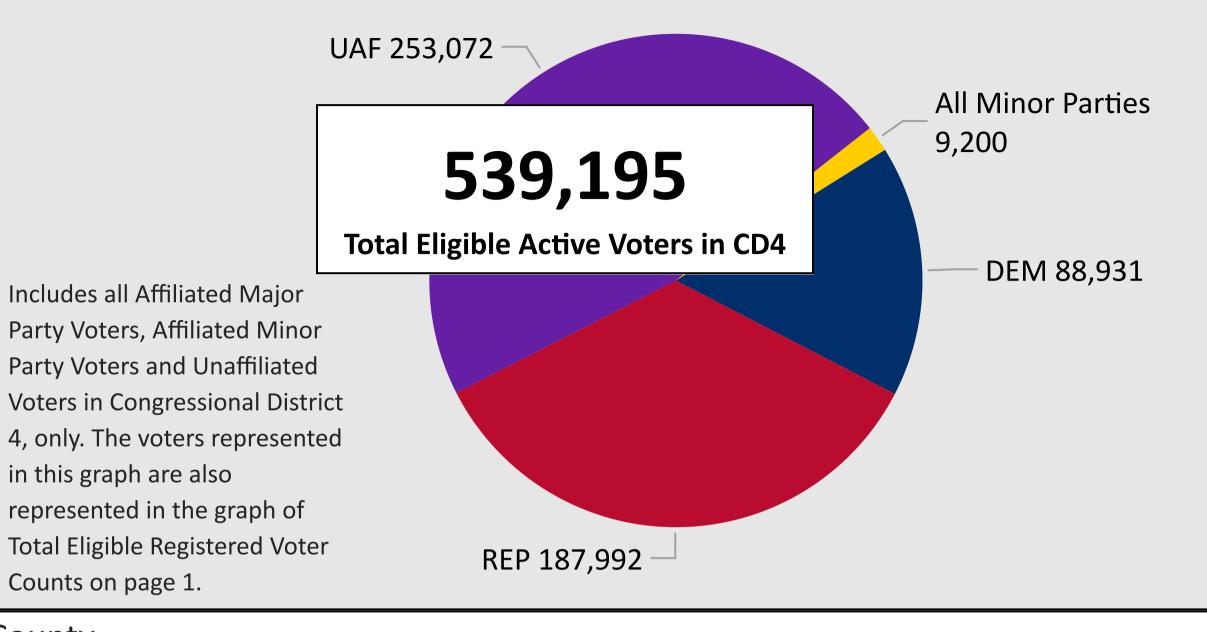

### 2024 CD4 Eligible Active Voters

# Colorado Secretary of State

181,962 **Total Ballots Returned in CD4** 

539,195

**Total Eligible Active Voters in CD4** 

Ballots Returned by UAF in CD4