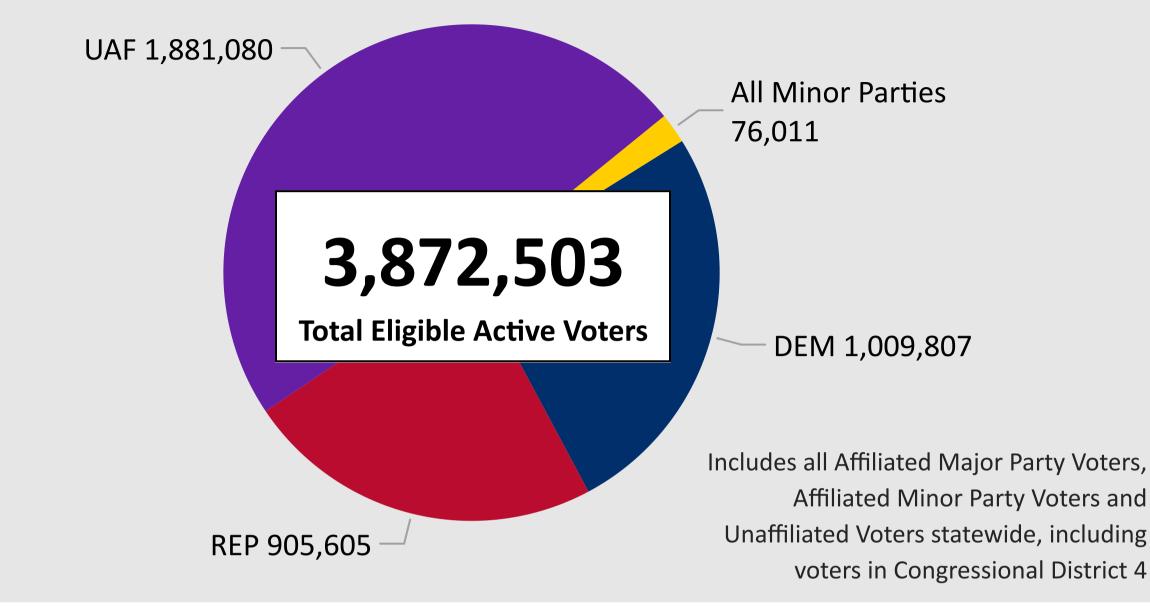

June 27, 2024 Data as of 11:59 PM 6/26/24

# Colorado Secretary of State

1,005,824 **Total Ballots Returned** 

**Ballot Type Returned** 



### 2024 State Primary Eligible Active Voters



### State Primary Comparison Trend Line 2024, 2022, & 2020







0K



June 27, 2024 Data as of 11:59 PM 6/26/24

# Colorado Secretary of State

1,005,824 **Total Ballots Returned** 

REP Total 135,114

### Ballot Type Returned by Unaffiliated Voters





June 27, 2024



#### Total Ballots Returned by Age Range

● 75+ ● 65-74 ● 55-64 ● 45-54 ● 35-44 ● 25-34 ● 18-24 ● <18 AGE RANGE



#### 45-54 120,321

35-44 100,145





June 27, 2024 Data as of 11:59 PM 6/26/24

## Colorado Secretary of State

1,005,824 **Total Ballots Returned** 











### 2024 Congressional District 4 Ballot Return Reporting

**June 27, 2024** Data as of 11:59 PM 6/26/24

## Colorado Secretary of State

181,962

**Total Ballots Returned in CD4** 

Douglas

91K

| 2,574      | 6,139      | 1,025    |
|---------