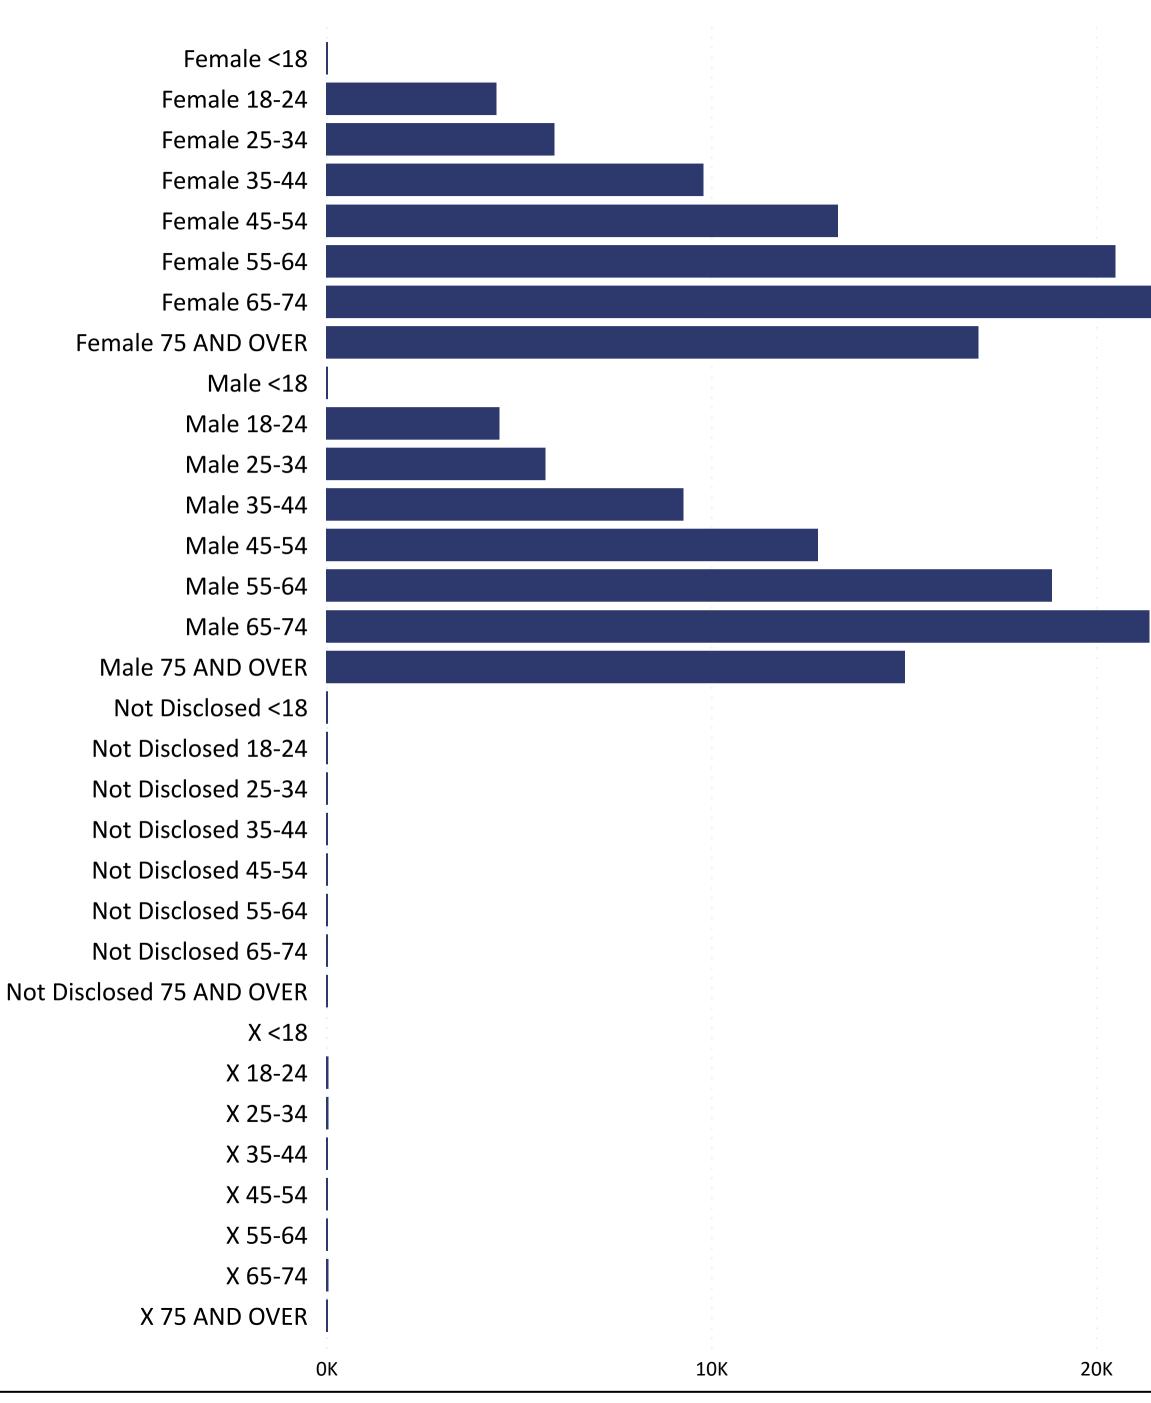

| 90,810     | 2,254      | 9,468    |
| Douglas    | El Paso    | Elbert   |
| 409        | 2,004      | 27,408   |
| Kiowa      | Kit Carson | Larimer  |
| 1,360      | 5,289      | 5,763    |
| Lincoln    | Logan      | Morgan   |
| 1,477      | 2,714      | 852      |
| Phillips   | Prowers    | Sedgwick |
| 1,760      | 15,400     | 2,422    |
| Washington | Weld       | Yuma     |

#### Ballots Returned in CD4 by County

### 2024 CD4 Eligible Active Voters







### **2024 Congressional District 4 Ballot Return Reporting**

June 27, 2024 Data as of 11:59 PM 6/26/24

# Colorado Secretary of State

181,962 **Total Ballots Returned in CD4** 

539,195

**Total Eligible Active Voters in CD4** 

Ballots Returned by UAF in CD4

## 65,548

#### Ballots Returned in CD4 by GENDER/AGE RANGE