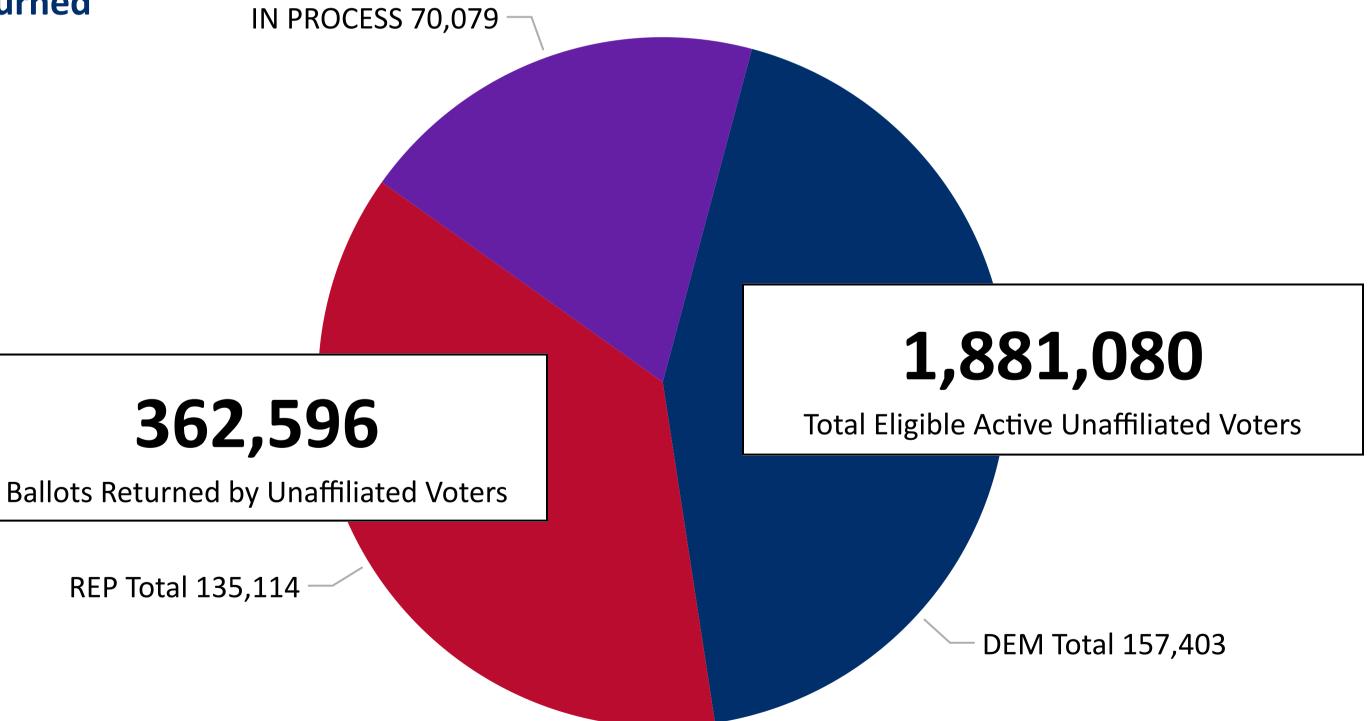

# Colorado Secretary of State

1,005,824 **Total Ballots Returned** 

REP Total 135,114

### Ballot Type Returned by Unaffiliated Voters

June 27, 2024