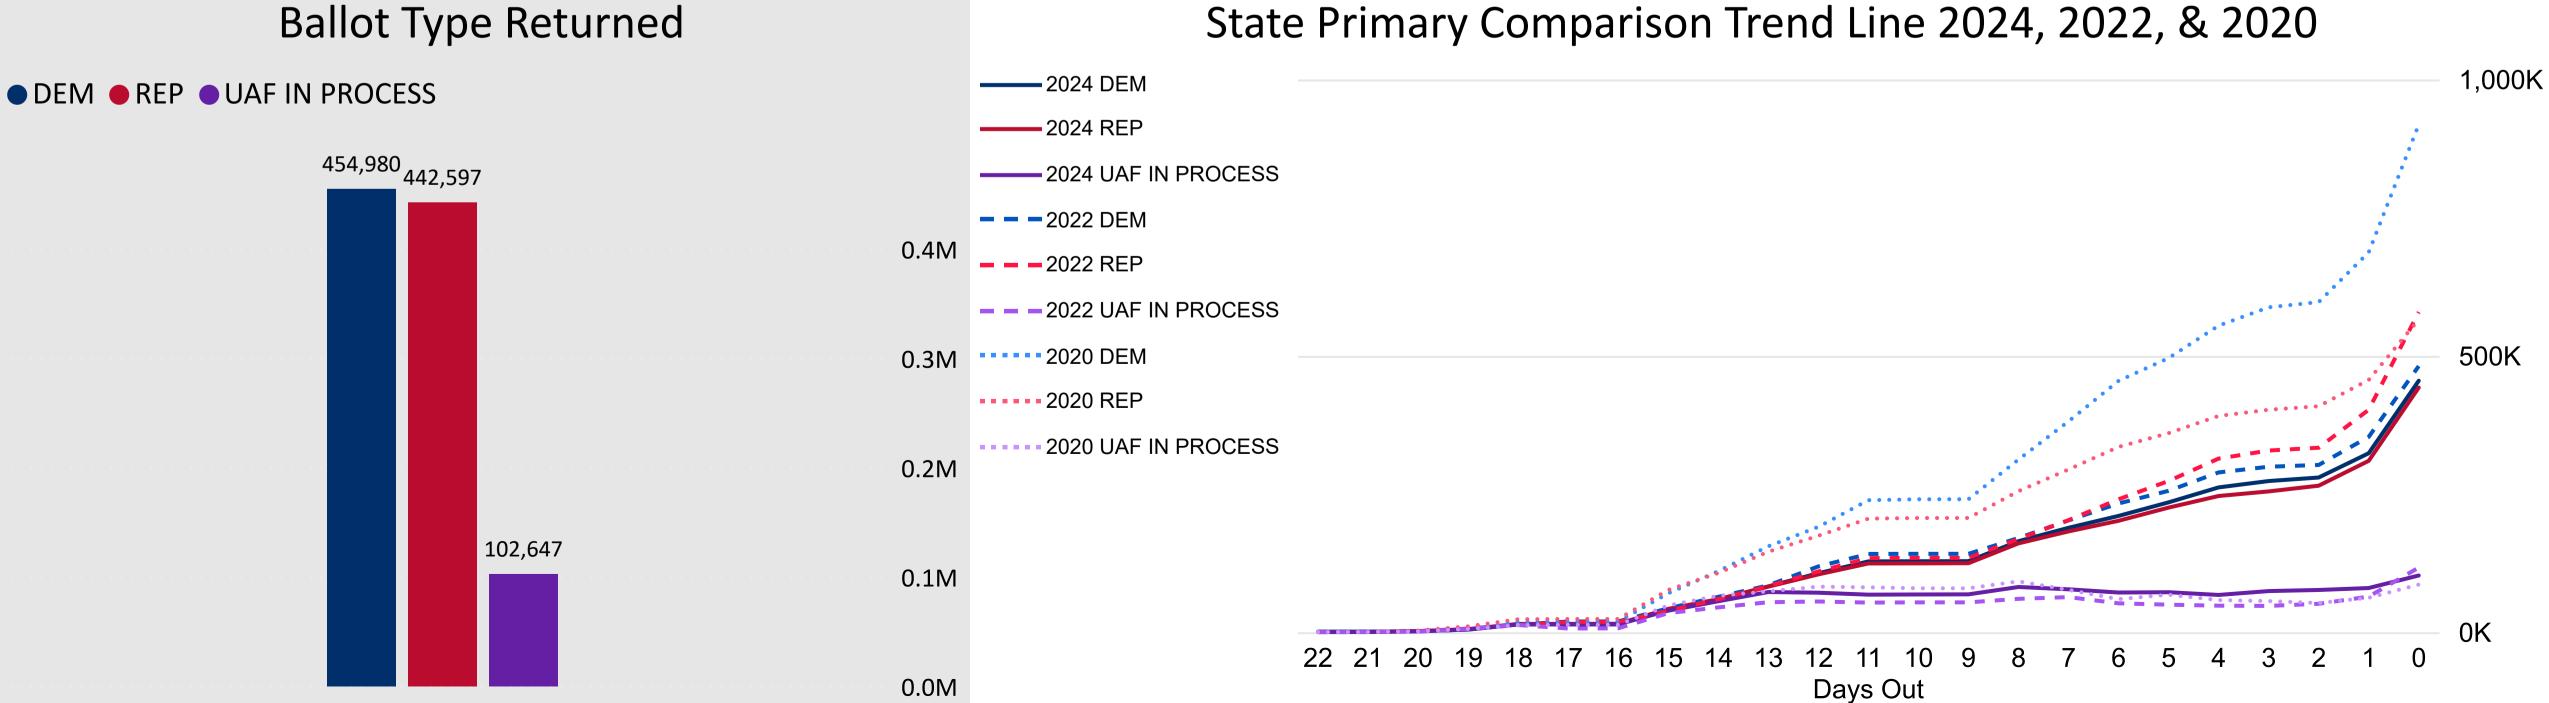

## **Ballot Return Reporting**

June 25, 2024

Data as of 11:59 PM 6/25/24

1,001,720

**Total Ballots Returned** 

### State Primary Comparison Trend Line 2024, 2022, & 2020