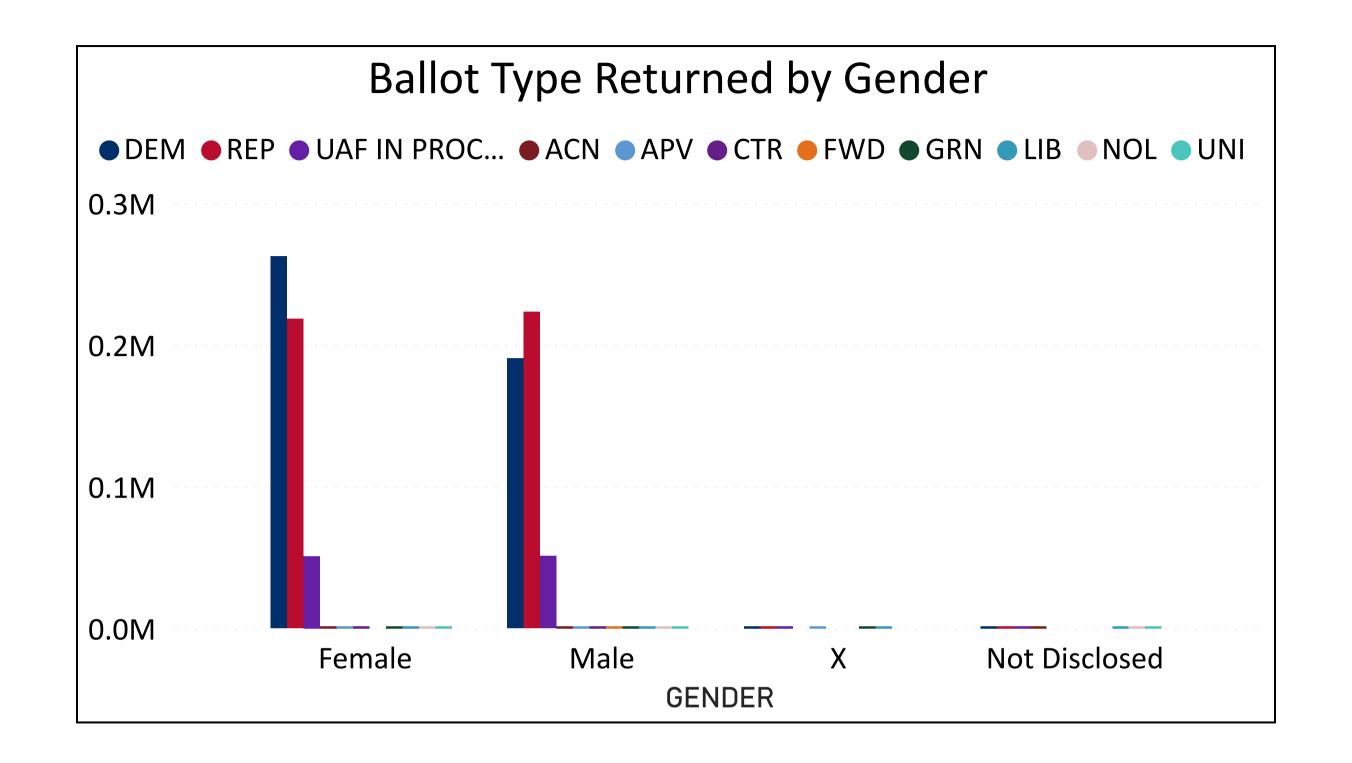

## **Ballot Return Reporting**

June 25, 2024

Data as of 11:59 PM 6/25/24

1,001,720

**Total Ballots Returned** 

Ballot Type Returned by Unaffiliated Voters