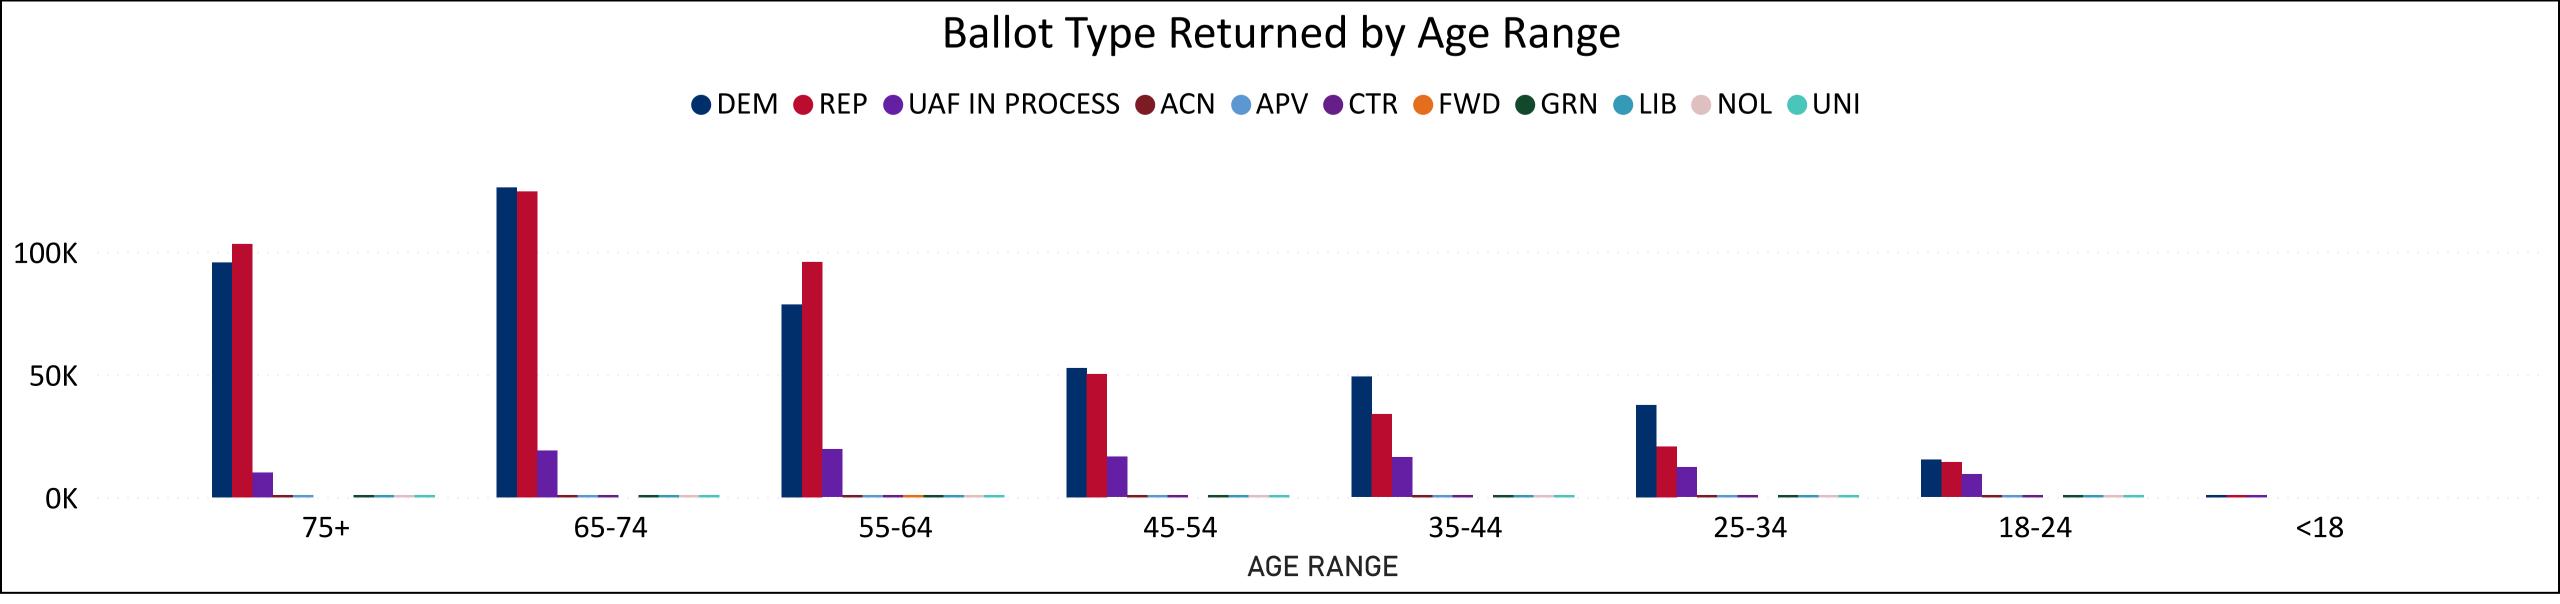

## Total Ballots Returned by Age Range

**AGE RANGE** ○ 75+ ○ 65-74 ○ 55-64 ○ 45-54 ○ 35-44 ○ 25-34 ○ 18-24 ○ <18

Not X < 18 X 18-24 X 25-34 X 35-44 X 45-54 X 55-64 X 65-74

AND

**OVER** 

200K