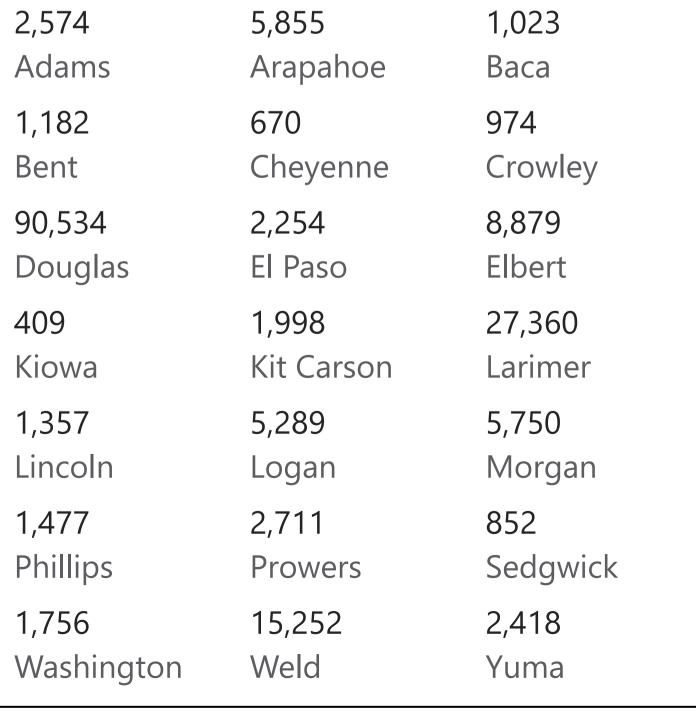

ale



OVER



OVER



# Colorado Secretary of State

# **2024 State Primary**

**Ballot Return Reporting** 

June 25, 2024

Data as of 11:59 PM 6/25/24

1,001,720

**Total Ballots Returned** 







# **2024 Congressional District 4**

## **Ballot Return Reporting**

June 25, 2024
Data as of 11:59 PM 6/25/24

# Colorado Secretary of State

180,574

**Total Ballots Returned in CD4** 

### UAF 253,072 **All Minor Parties** 9,200 539,195 **Total Eligible Active Voters in CD4** DEM 88,931 Includes all Affiliated Major Party Voters, Affiliated Minor Party Voters and Unaffiliated **Voters in Congressional District** 4, only. The voters represented in this graph are also represented in the graph of Total Eligible Registered Voter REP 187,992 — Counts on page 1.

2024 CD4 Eligible Active Voters







## **2024 Congressional District 4**

### **Ballot Return Reporting**

June 25, 2024

Data as of 11:59 PM 6/25/24

# Colorado Secretary of State

180,574

**Total Ballots Returned in CD4** 

539,195

**Total Eligible Active Voters in CD4** 

Ballots Returned by UAF in CD4

64,927