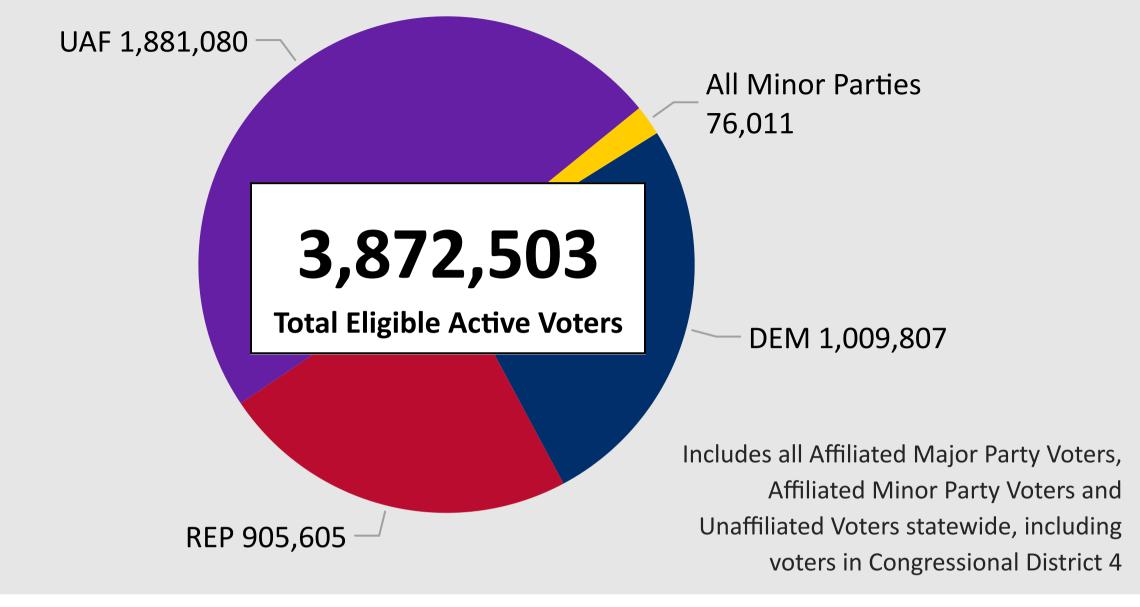

# Colorado Secretary of State

## **2024 State Primary**

## **Ballot Return Reporting**

June 25, 2024

Data as of 11:59 PM 6/25/24

1,001,720

**Total Ballots Returned** 

### 2024 State Primary Eligible Active Voters



### State Primary Comparison Trend Line 2024, 2022, & 2020





# Colorado Secretary of State

# **2024 State Primary**

## **Ballot Return Reporting**

June 25, 2024

Data as of 11:59 PM 6/25/24

1,001,720

**Total Ballots Returned** 

Ballot Type Returned by Unaffiliated Voters



## Total Ballots Returned by Age Range

**AGE RANGE** ○ 75+ ○ 65-74 ○ 55-64 ○ 45-54 ○ 35-44 ○ 25-34 ○ 18-24 ○ <18

Not X < 18 X 18-24 X 25-34 X 35-44 X 45-54 X 55-64 X 65-74

AND

**OVER** 



200K

# **2024 State Primary**

**Ballot Return Reporting** 

June 25, 2024

Data as of 11:59 PM 6/25/24

# Colorado Secretary of State

1,001,720

**Total Ballots Returned** 

Male Male

Male Male

<18 18-24 25-34 35-44 45-54 55-64 65-74 75 AND <18 18-24 25-34 35-44 45-54 55-64 65-74 75 AND Disclo... Disclo... Disclo..