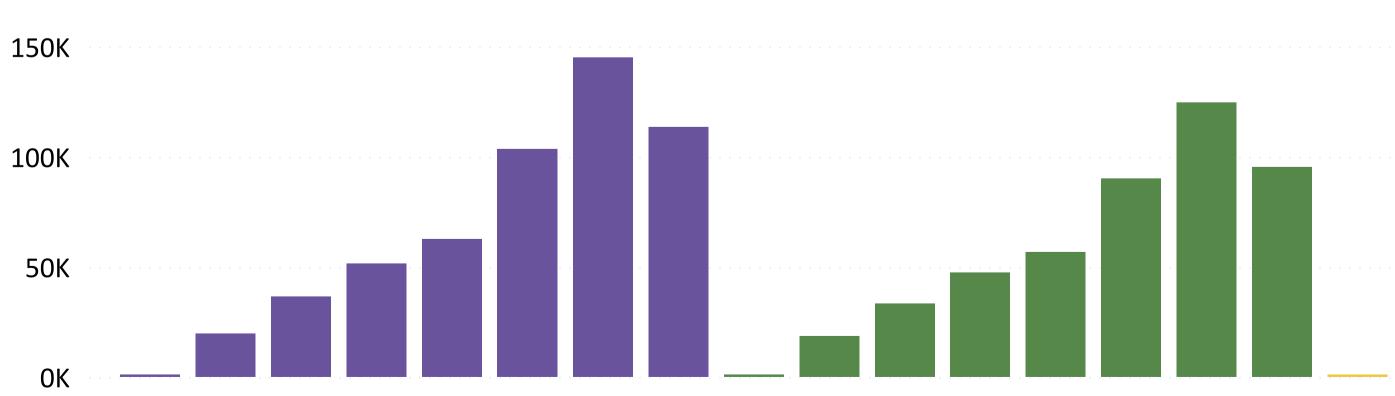

## Total Ballots Returned by Age Range

**AGE RANGE** ○ 75+ ○ 65-74 ○ 55-64 ○ 45-54 ○ 35-44 ○ 25-34 ○ 18-24 ○ <18

Not X < 18 X 18-24 X 25-34 X 35-44 X 45-54 X 55-64 X 65-74

AND

**OVER** 

200K