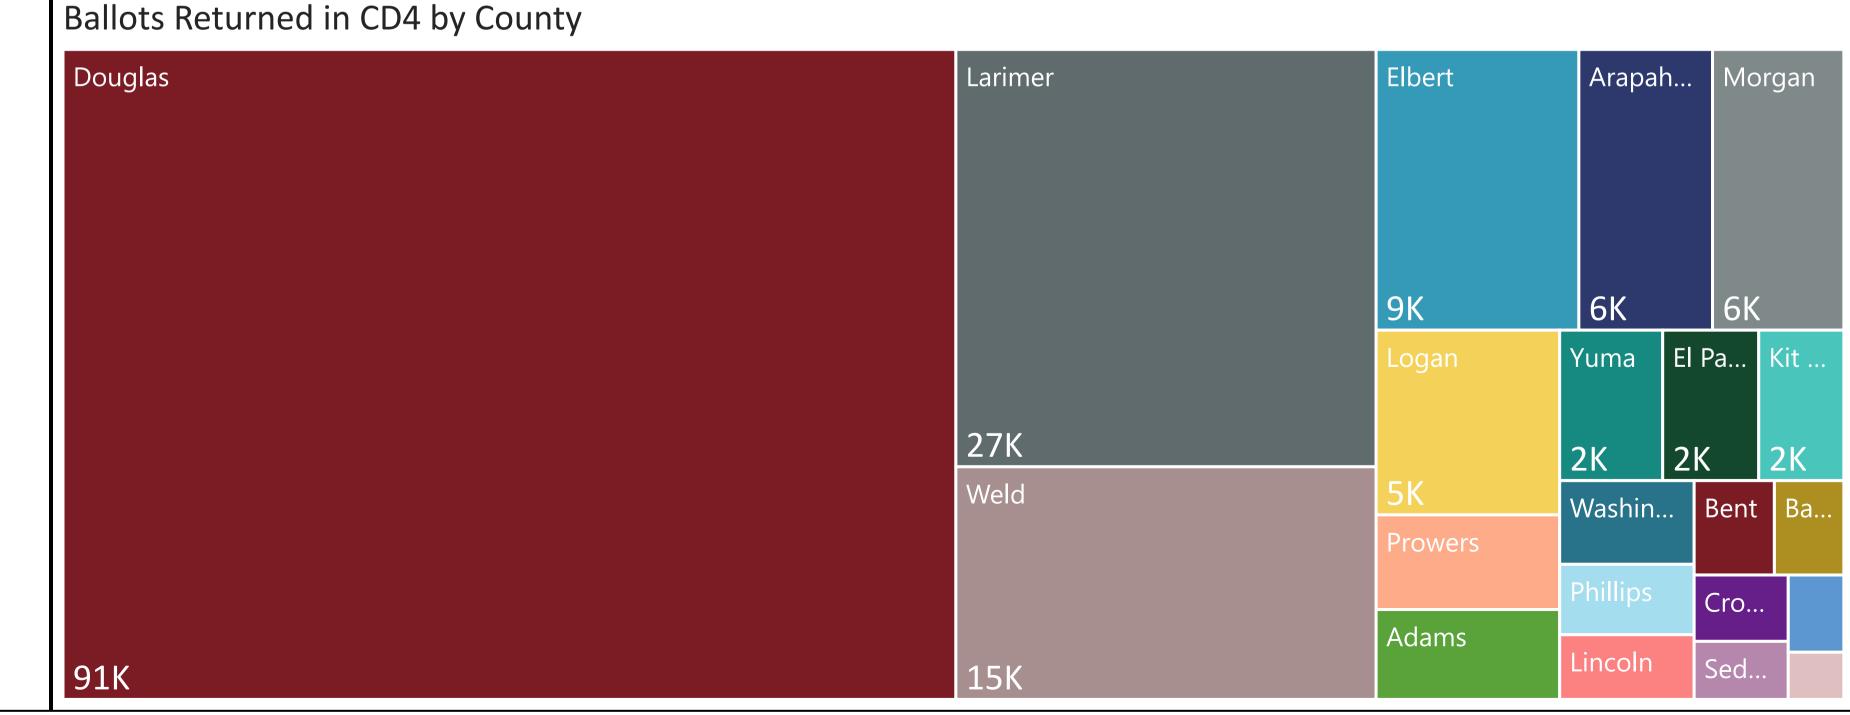

# Colorado Secretary of State

180,574

**Total Ballots Returned in CD4** 

# Colorado Secretary of State

180,574

**Total Ballots Returned in CD4** 

539,195

**Total Eligible Active Voters in CD4** 

Ballots Returned by UAF in CD4

64,927