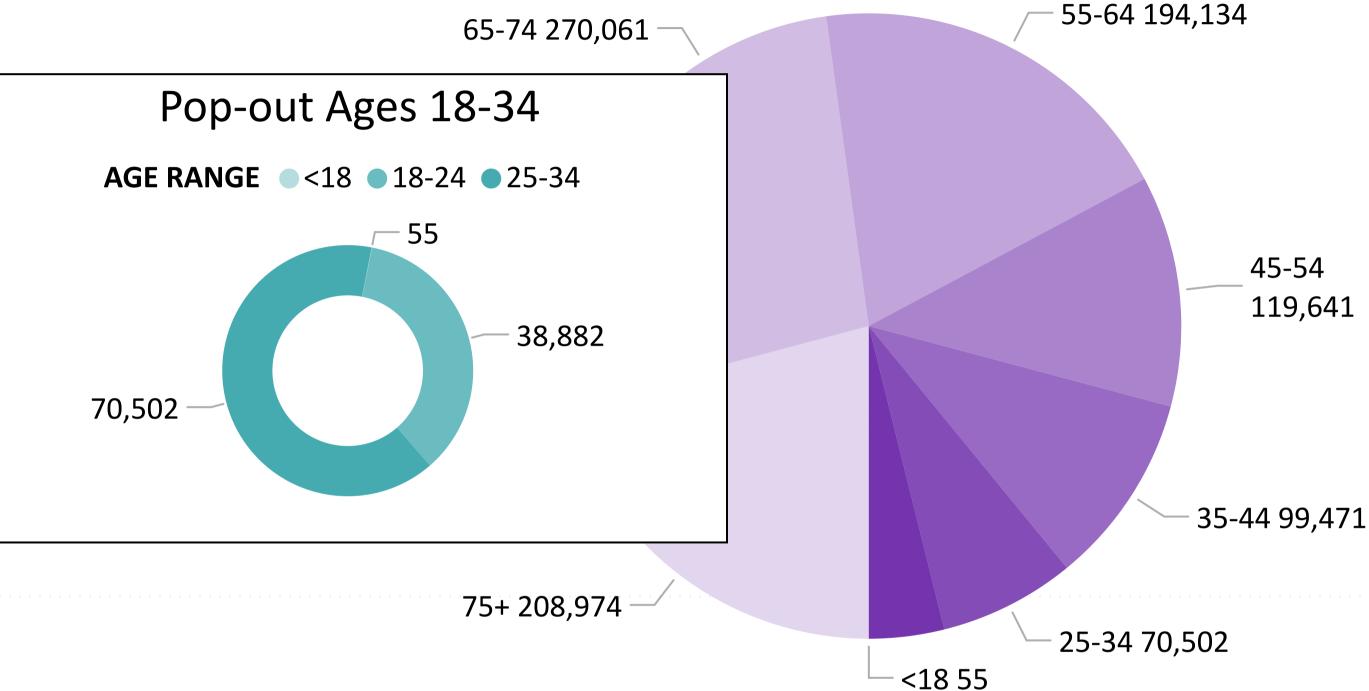

## Total Ballots Returned by Age Range

**AGE RANGE** ○ 75+ ○ 65-74 ○ 55-64 ○ 45-54 ○ 35-44 ○ 25-34 ○ 18-24 ○ <18

Not X < 18 X 18-24 X 25-34 X 35-44 X 45-54 X 55-64 X 65-74

AND

**OVER** 

200K