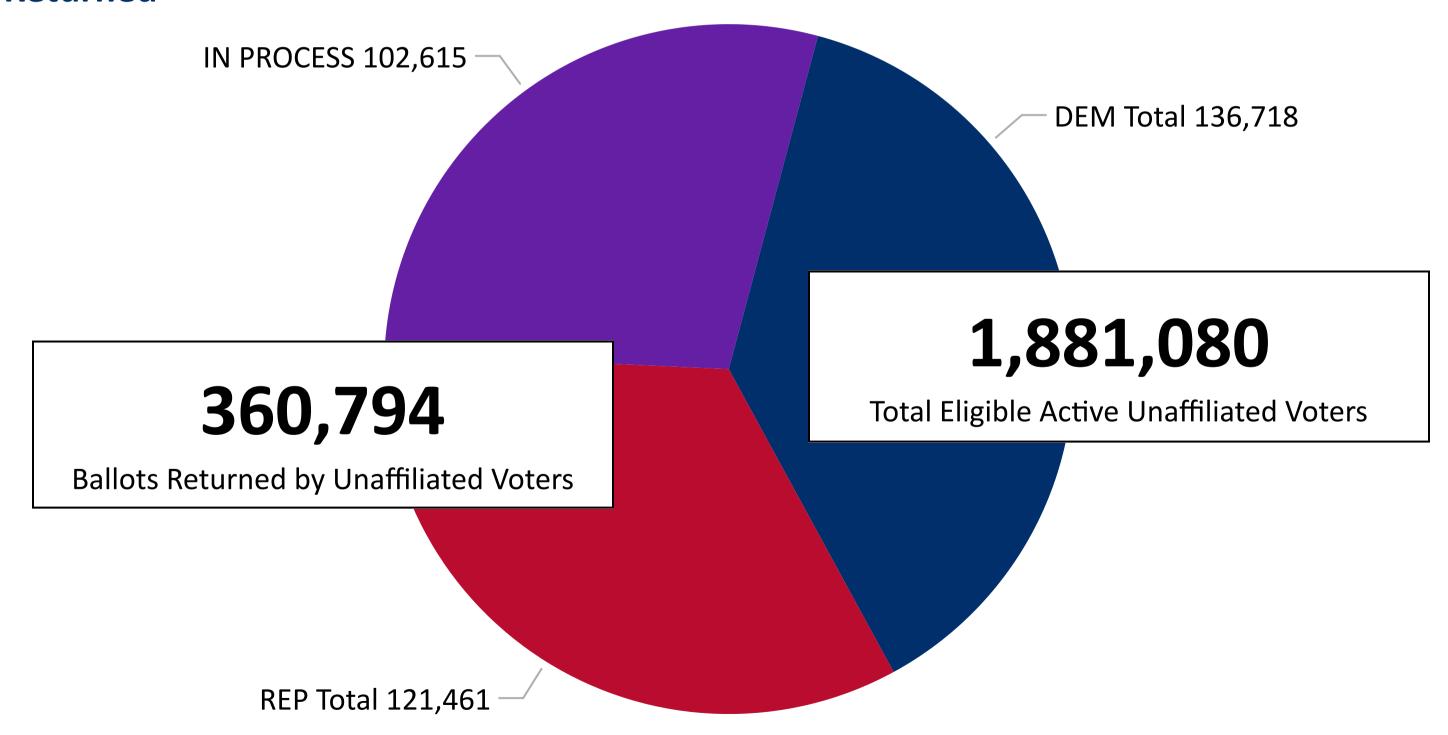

## **Ballot Return Reporting**

June 25, 2024

Data as of 11:59 PM 6/25/24

1,001,720

**Total Ballots Returned** 

Ballot Type Returned by Unaffiliated Voters