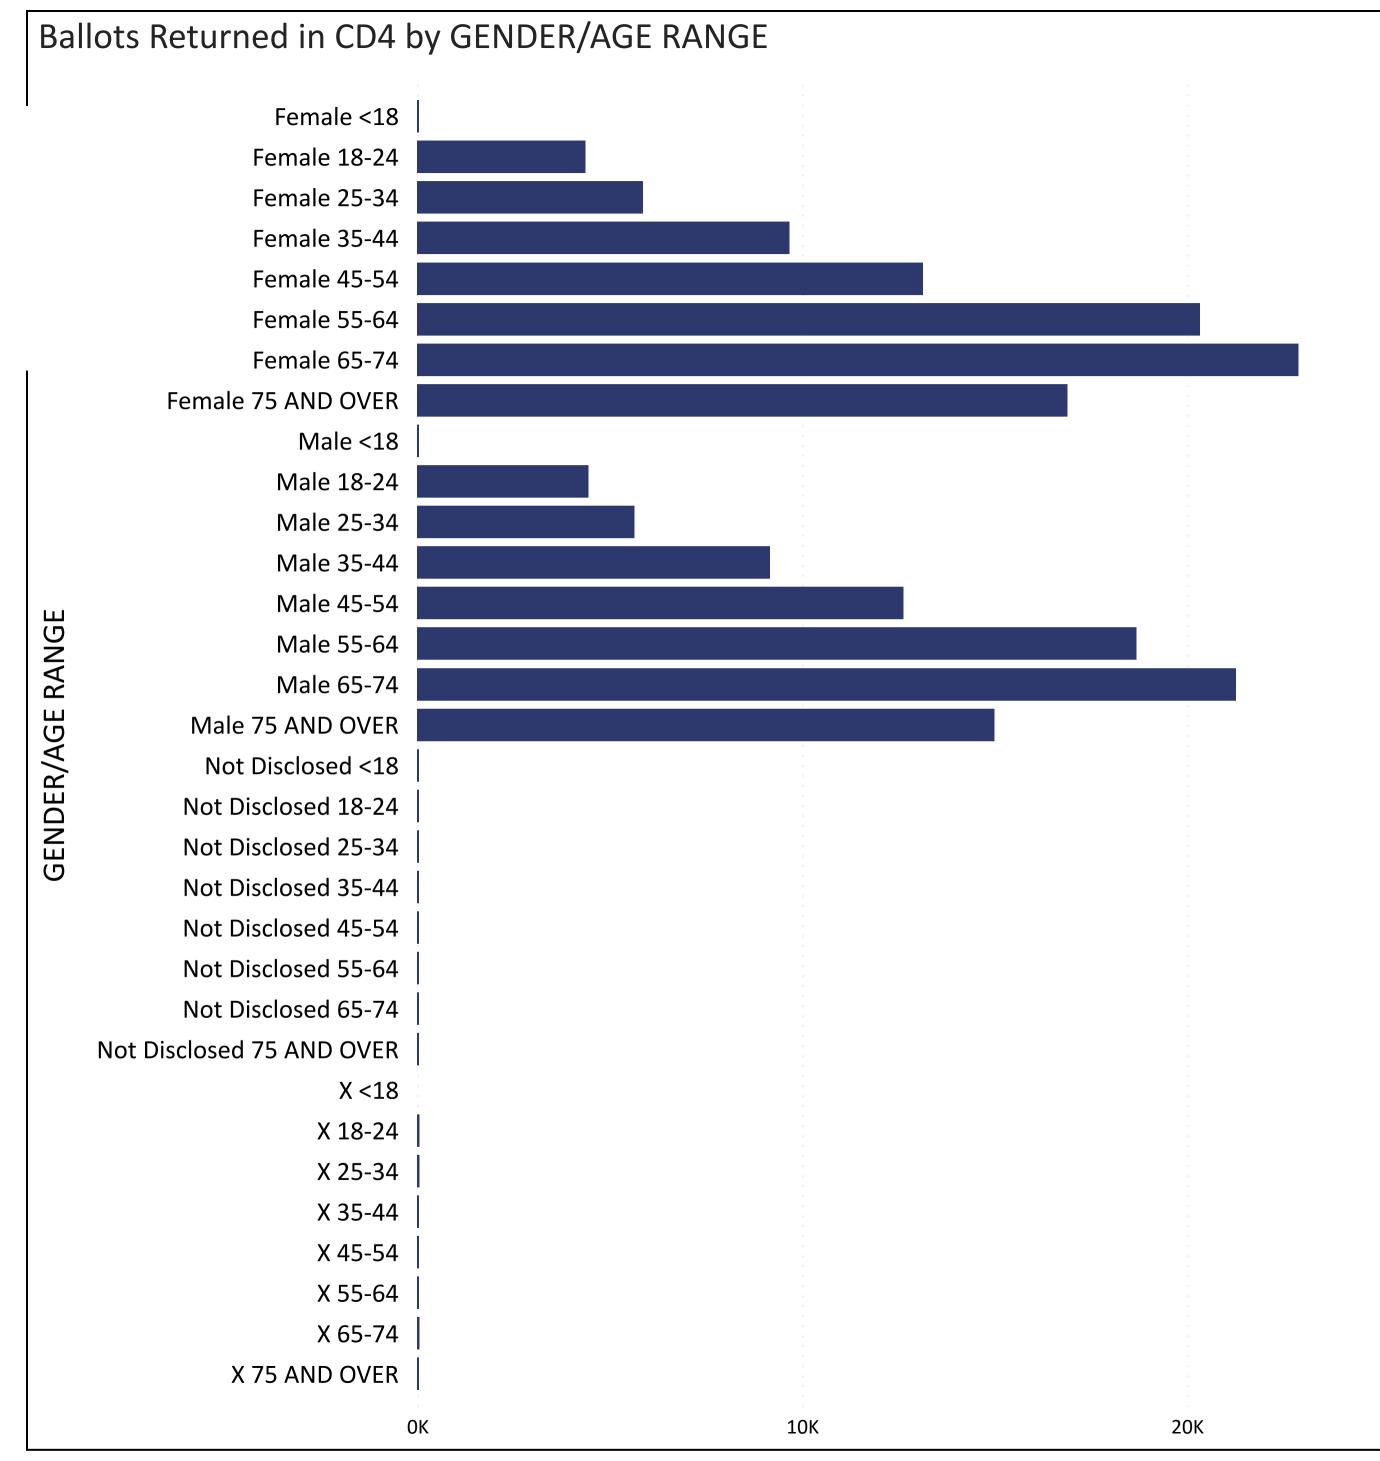

# Colorado Secretary of State

180,574

**Total Ballots Returned in CD4** 

# Colorado Secretary of State

180,574

**Total Ballots Returned in CD4** 

539,195

**Total Eligible Active Voters in CD4** 

Ballots Returned by UAF in CD4

64,927