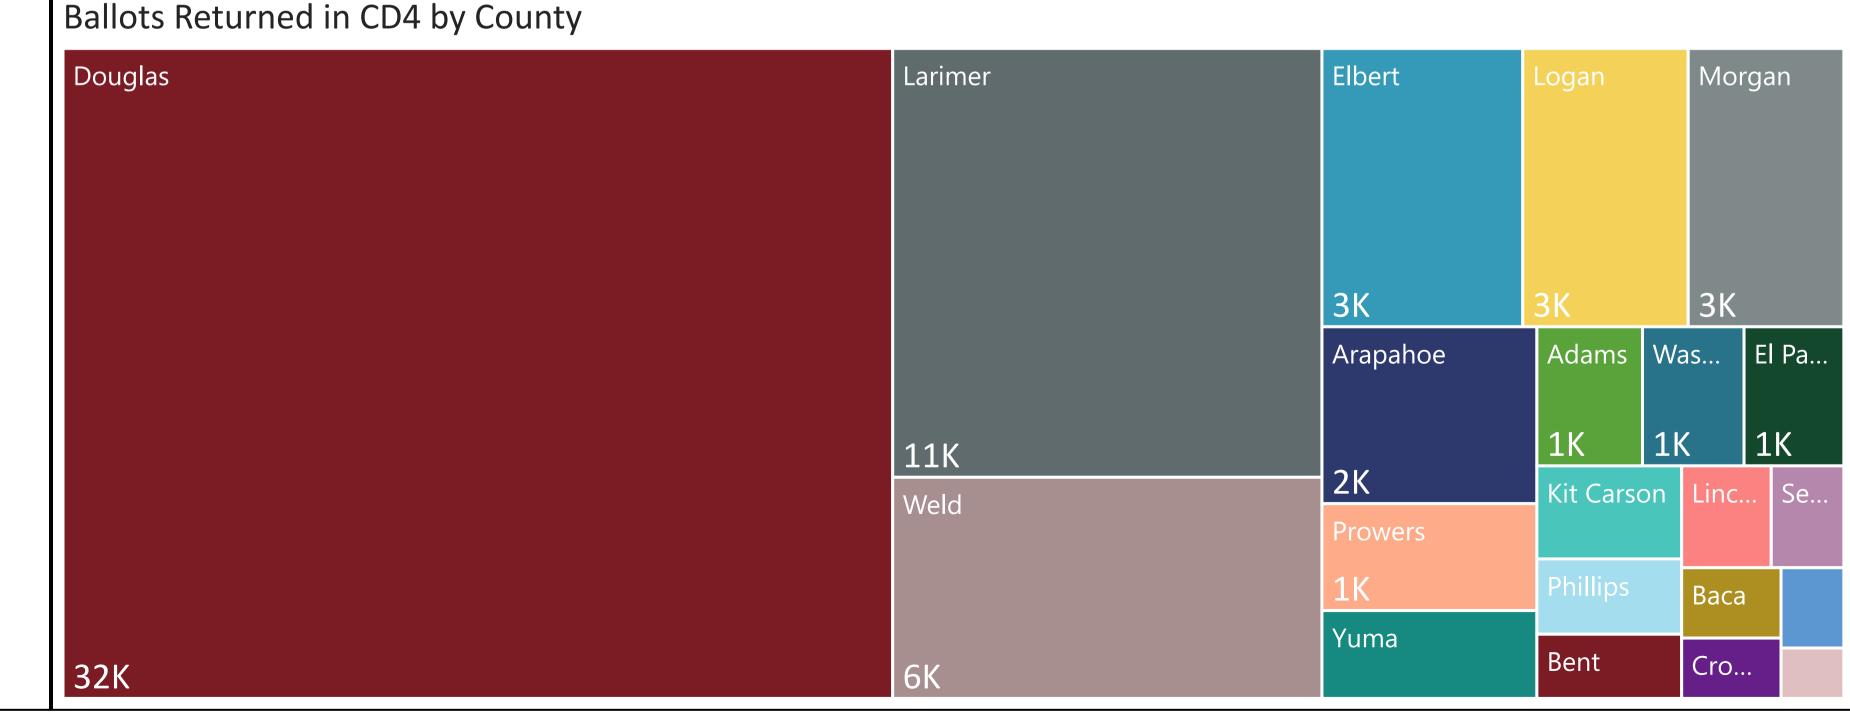

# Colorado Secretary of State

68,372

**Total Ballots Returned in CD4** 

2024 CD4 Eligible Active Voters

# Colorado Secretary of State

68,372

**Total Ballots Returned in CD4** 

538,291

**Total Eligible Active Voters in CD4** 

Ballots Returned by UAF in CD4

23,345