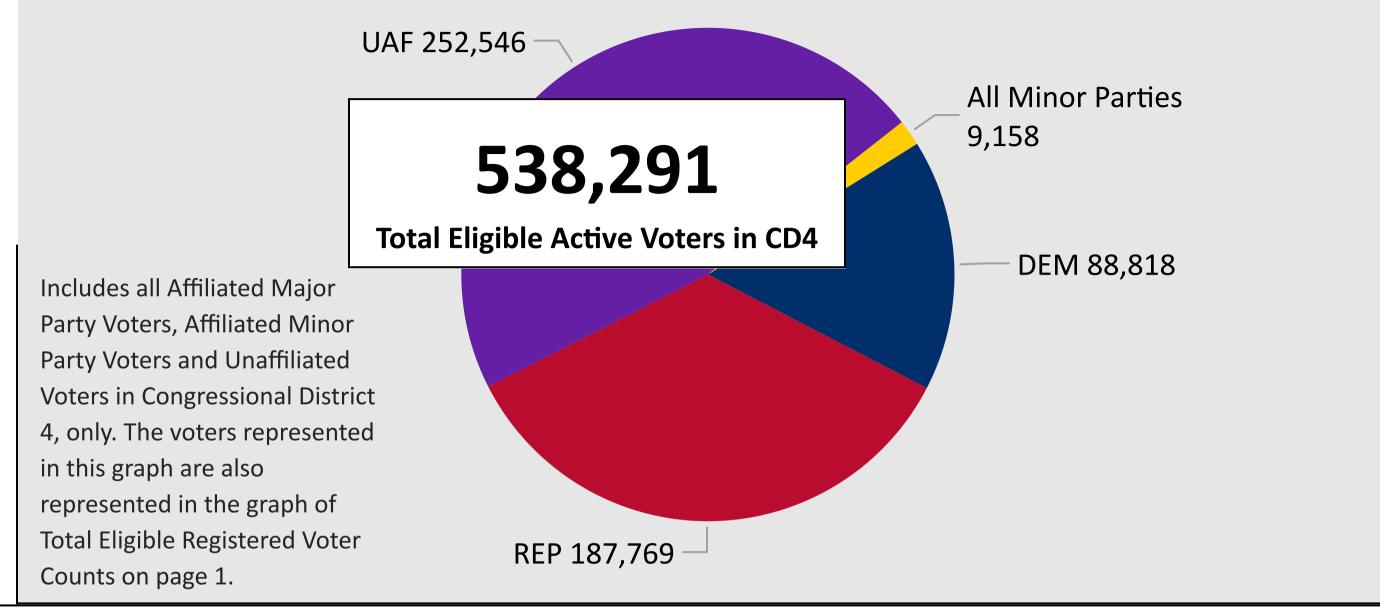

# Colorado Secretary of State

68,372

**Total Ballots Returned in CD4** 

2024 CD4 Eligible Active Voters

# Colorado Secretary of State

68,372

**Total Ballots Returned in CD4** 

538,291

**Total Eligible Active Voters in CD4** 

Ballots Returned by UAF in CD4

23,345