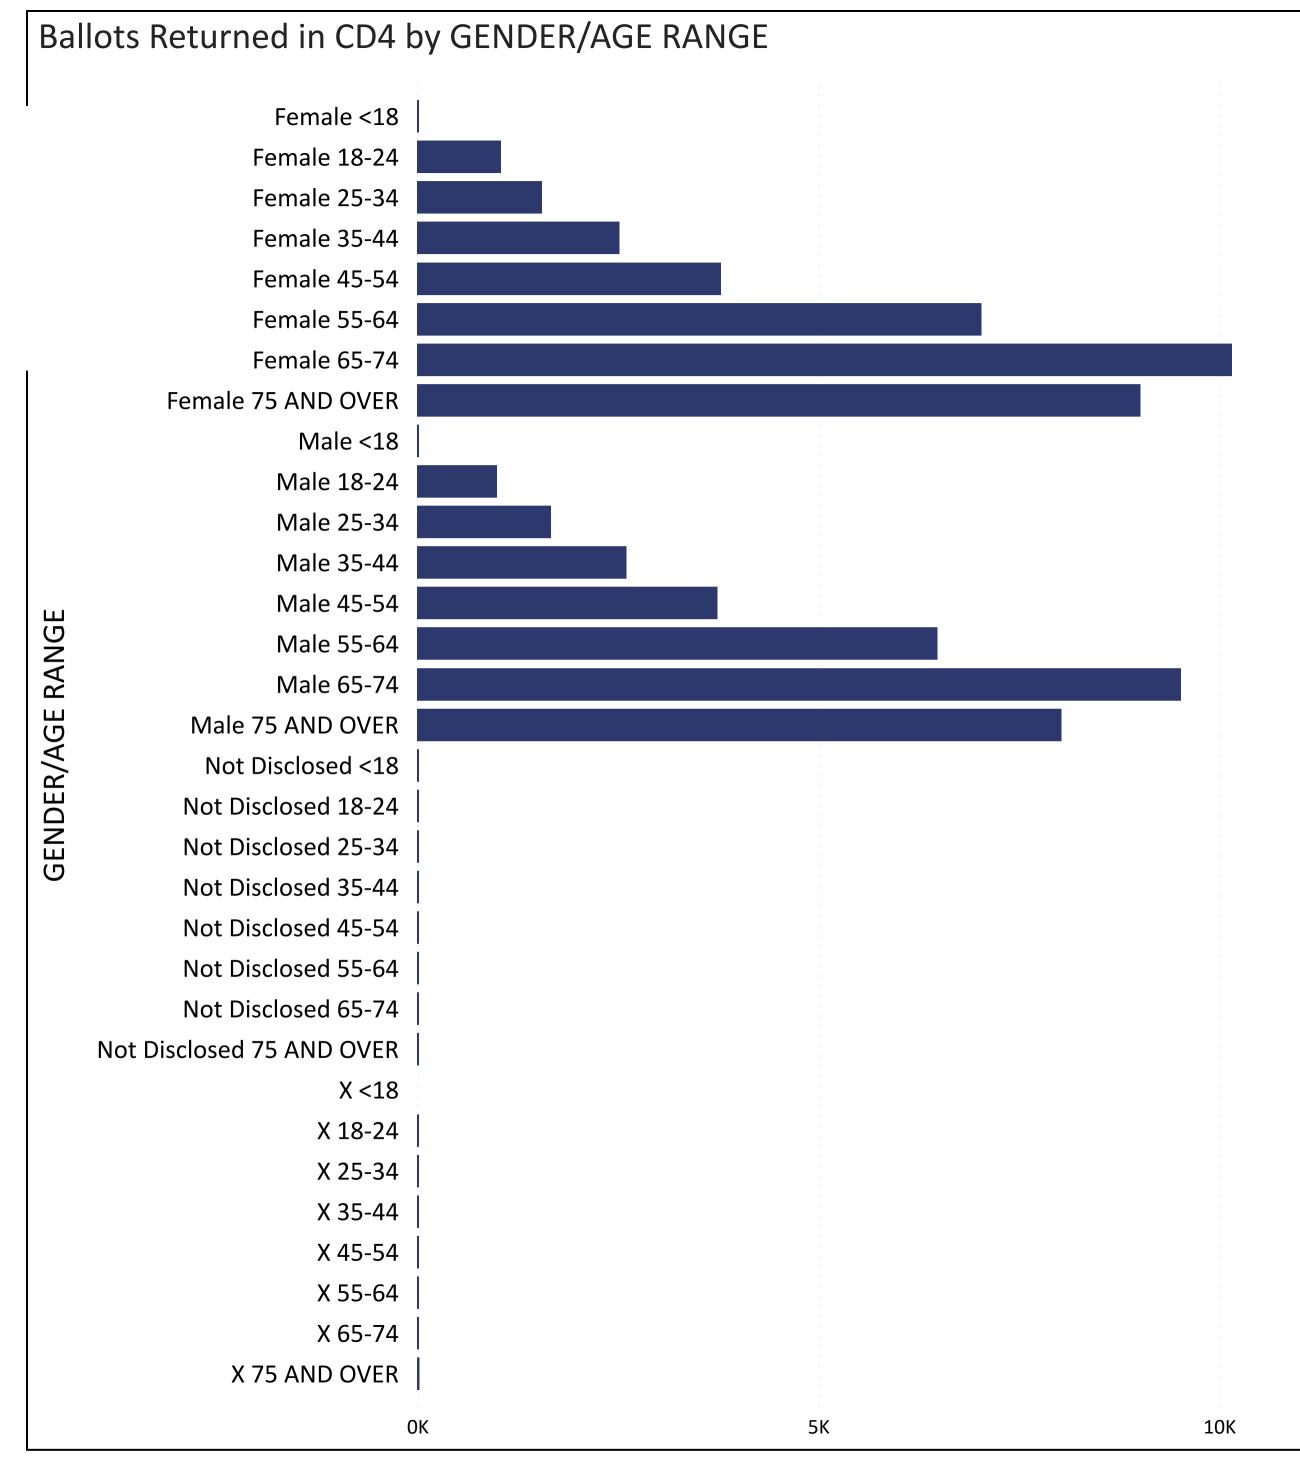

# Colorado Secretary of State

68,372

**Total Ballots Returned in CD4** 

2024 CD4 Eligible Active Voters

# Colorado Secretary of State

68,372

**Total Ballots Returned in CD4** 

538,291

**Total Eligible Active Voters in CD4** 

Ballots Returned by UAF in CD4

23,345