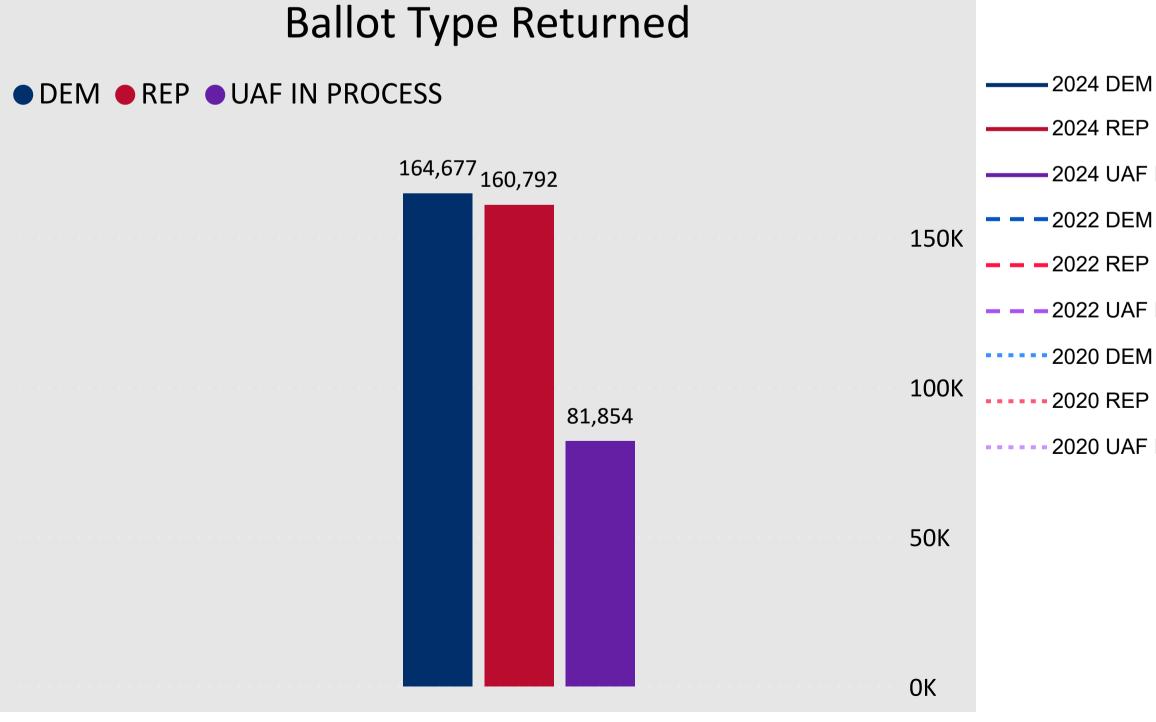

# Colorado Secretary of State

## **2024 State Primary**

### **Ballot Return Reporting**

June 18, 2024

Data as of 11:59 PM 6/17/24

407,968

**Total Ballots Returned** 