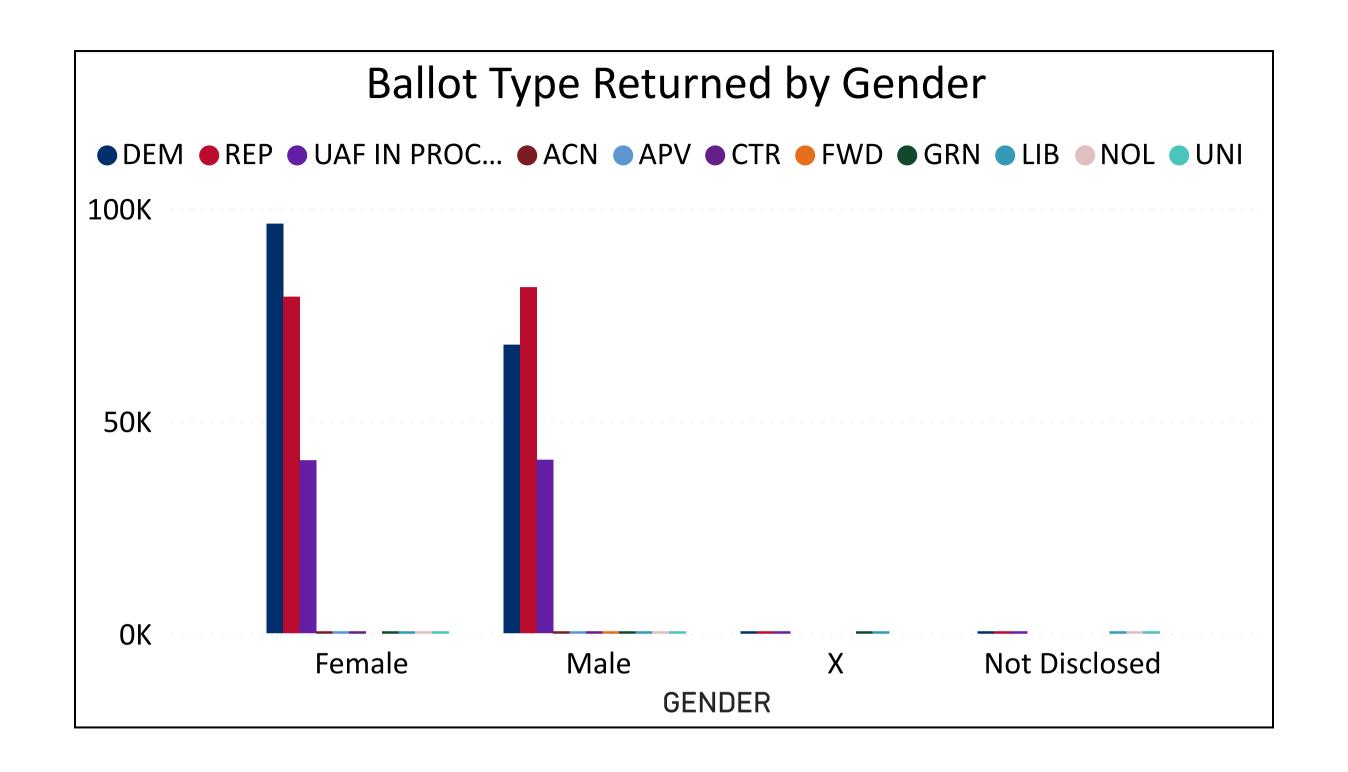

### **Ballot Return Reporting**

June 18, 2024

Data as of 11:59 PM 6/17/24

407,968

**Total Ballots Returned** 

# Colorado Secretary of State

407,968

**Total Ballots Returned** 