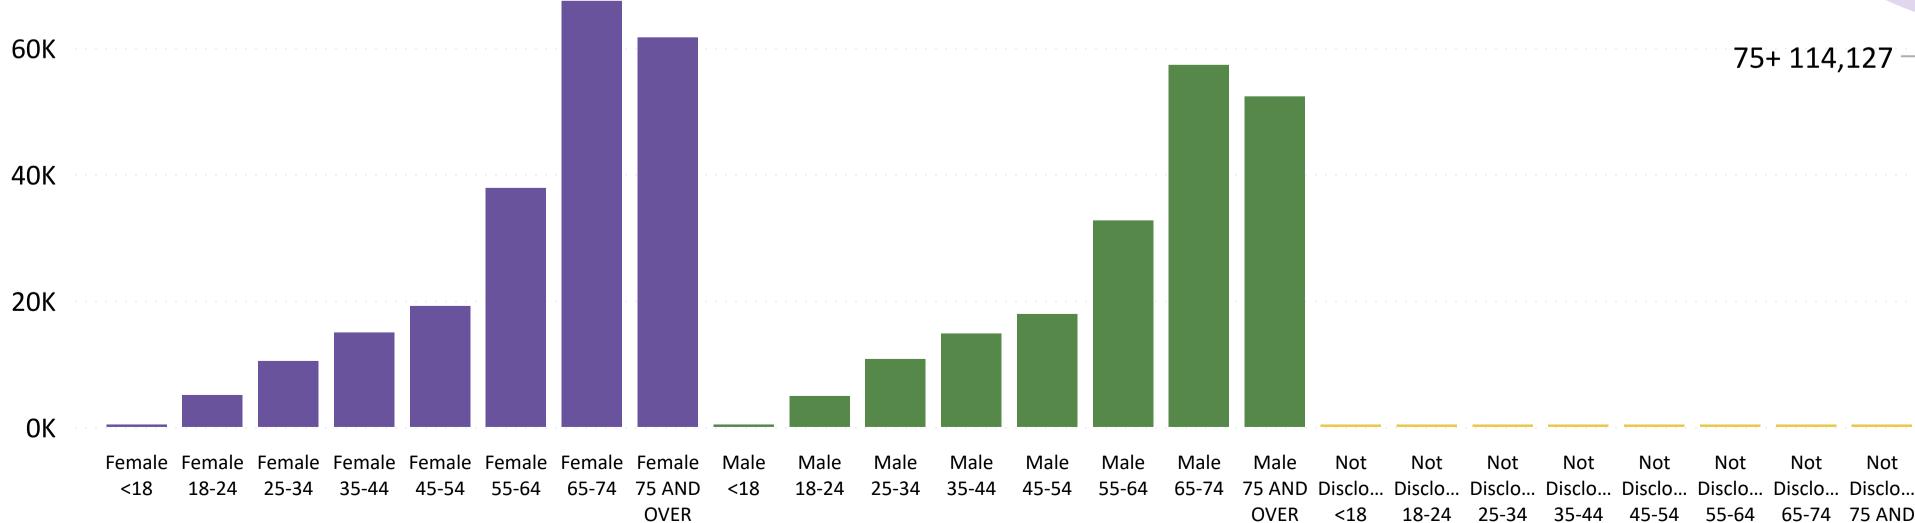

### Total Ballots Returned by Age Range

**0** 75+ **0** 65-74 **0** 55-64 **0** 45-54 **0** 35-44 **0** 25-34 **0** 18-24 **0** <18

Not X < 18 X 18-24 X 25-34 X 35-44 X 45-54 X 55-64 X 65-74

AND

**OVER** 

OVER

Not

Not

Not