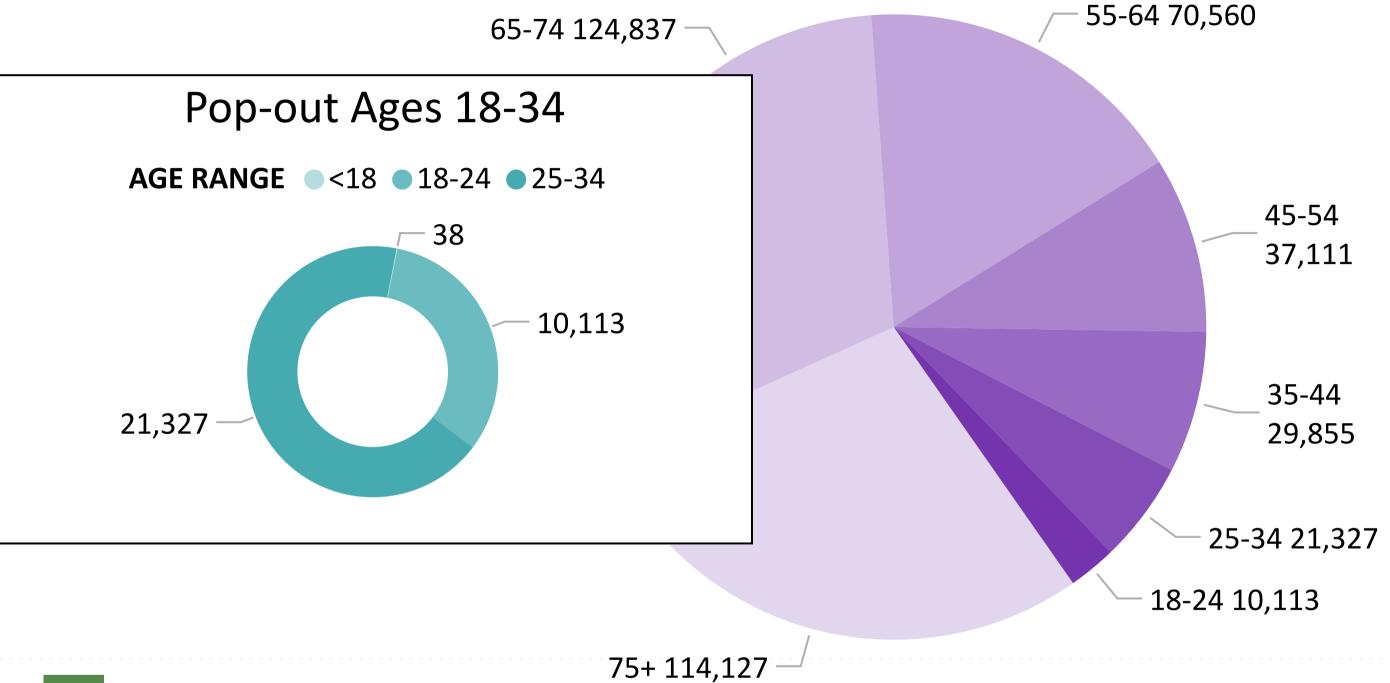

### Total Ballots Returned by Age Range

**0** 75+ **0** 65-74 **0** 55-64 **0** 45-54 **0** 35-44 **0** 25-34 **0** 18-24 **0** <18

Not X < 18 X 18-24 X 25-34 X 35-44 X 45-54 X 55-64 X 65-74

AND

**OVER** 

OVER

Not

Not

Not