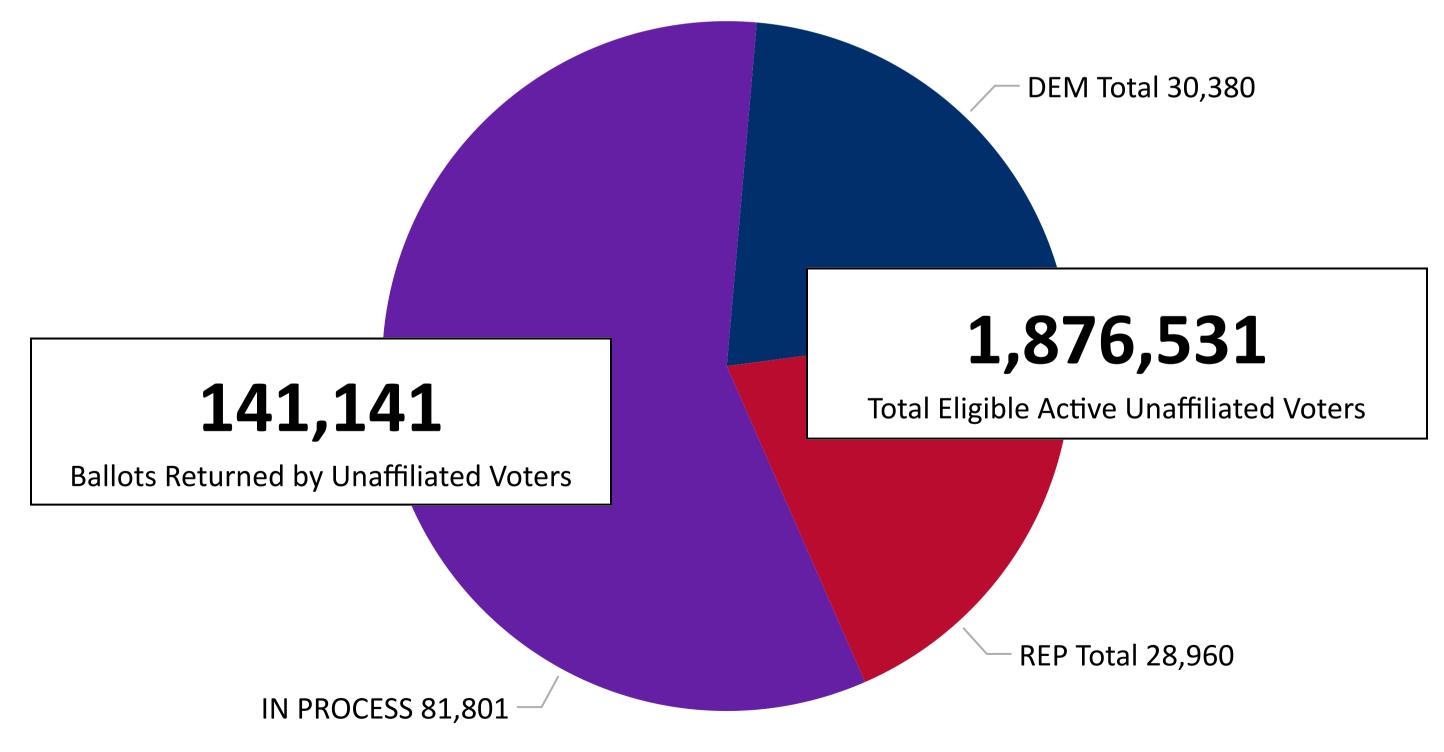

# Colorado Secretary of State

## **2024 State Primary**

### **Ballot Return Reporting**

June 18, 2024

Data as of 11:59 PM 6/17/24

407,968

**Total Ballots Returned** 





### State Primary Comparison Trend Line 2024, 2022, & 2020







# Colorado Secretary of State

## **2024 State Primary**

### **Ballot Return Reporting**

June 18, 2024

Data as of 11:59 PM 6/17/24

407,968

**Total Ballots Returned** 

### Ballot Type Returned by Unaffiliated Voters





# **2024 State Primary**

**Ballot Return Reporting** 

June 18, 2024

Data as of 11:59 PM 6/17/24

# Colorado Secretary of State

407,968

**Total Ballots Returned** 





### Total Ballots Returned by Age Range

**0** 75+ **0** 65-74 **0** 55-64 **0** 45-54 **0** 35-44 **0** 25-34 **0** 18-24 **0** <18

Not X < 18 X 18-24 X 25-34 X 35-44 X 45-54 X 55-64 X 65-74

AND

**OVER** 



OVER

Not

Not

Not



# Colorado Secretary of State

## **2024 State Primary**

**Ballot Return Reporting** 

June 18, 2024

Data as of 11:59 PM 6/17/24

407,968

**Total Ballots Returned** 







## **2024 Congressional District 4**

### **Ballot Return Reporting**

June 18, 2024
Data as of 11:59 PM 6/17/24

# Colorado Secretary of State

68,372

**Total Ballots Returned in CD4** 



2024 CD4 Eligible Act