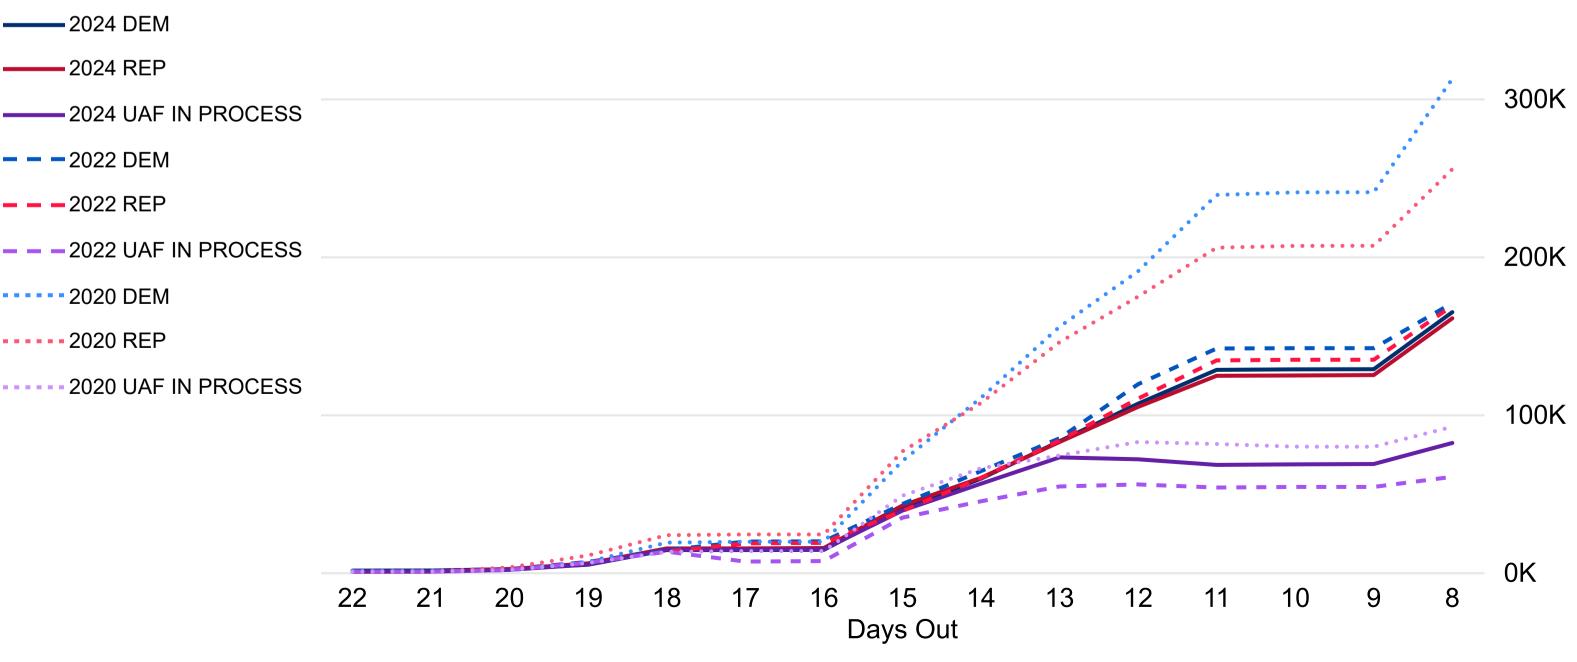

# Colorado Secretary of State

## **2024 State Primary**

### **Ballot Return Reporting**

June 18, 2024

Data as of 11:59 PM 6/17/24

407,968

**Total Ballots Returned** 





### State Primary Comparison Trend Line 2024, 2022, & 2020







# Colorado Secretary of State

## **2024 State Primary**

### **Ballot Return Reporting**

June 18, 2024

Data as of 11:59 PM 6/17/24

407,968

**Total Ballots Returned** 

### Ballot Type Returned by Unaffiliated Voters





# **2024 State Primary**

**Ballot Return Reporting** 

June 18, 2024

Data as of 11:59 PM 6/17/24

# Colorado Secretary of State

407,968

**Total Ballots Returned** 





### Total Ballots Returned by Age Range

**0** 75+ **0** 65-74 **0** 55-64 **0** 45-54 **0** 35-44 **0** 25-34 **0** 18-24 **0** <18

Not X < 18 X 18-24 X 25-34 X 35-44 X 45-54 X 55-64 X 65-74

AND

**OVER** 



OVER

Not

Not

Not



# Colorado Secretary of State

## **2024 State Primary**

**Ballot Return Reporting** 

June 18, 2024

Data as of 11:59 PM 6/17/24

407,968

**Total Ballots Retur