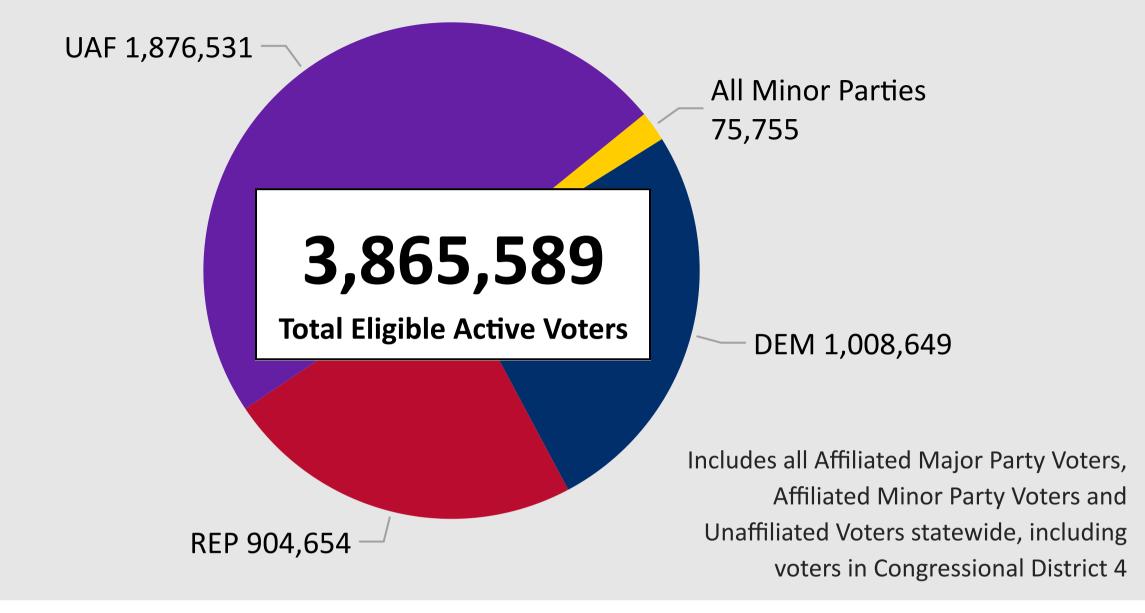

# Colorado Secretary of State

## **2024 State Primary**

### **Ballot Return Reporting**

June 18, 2024

Data as of 11:59 PM 6/17/24

407,968

**Total Ballots Returned** 