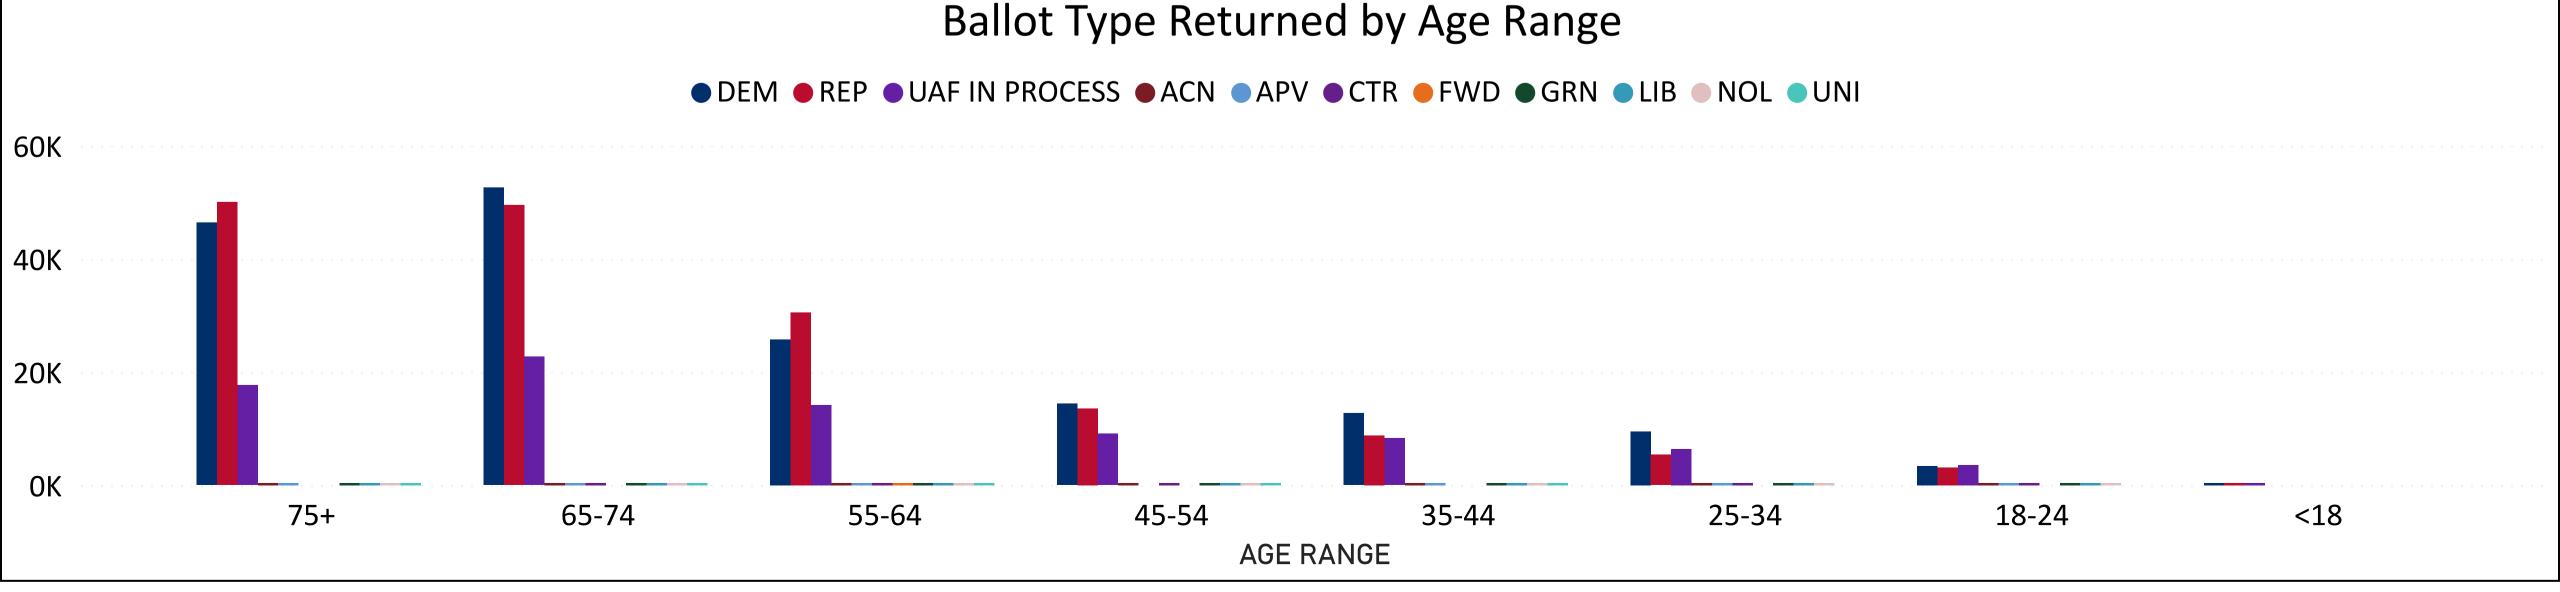

### **Ballot Return Reporting**

June 18, 2024

Data as of 11:59 PM 6/17/24

407,968

**Total Ballots Returned** 

# Colorado Secretary of State

407,968

**Total Ballots Returned** 