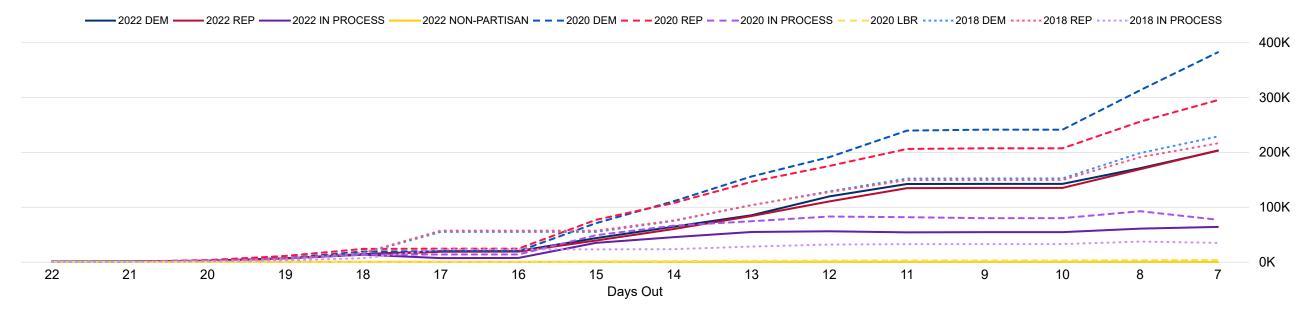

# State Primary Comparison Trend Line 2022, 2020 & 2018

155,926
UNAFFILIATED BALLOTS RETURNED