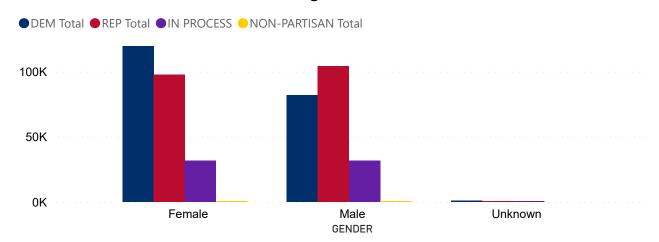

## **Total Ballots Tabulated by Gender/Age Range**

399,466
TOTAL BALLOTS RETURNED

# **Total Ballots Tabulated by Gender**