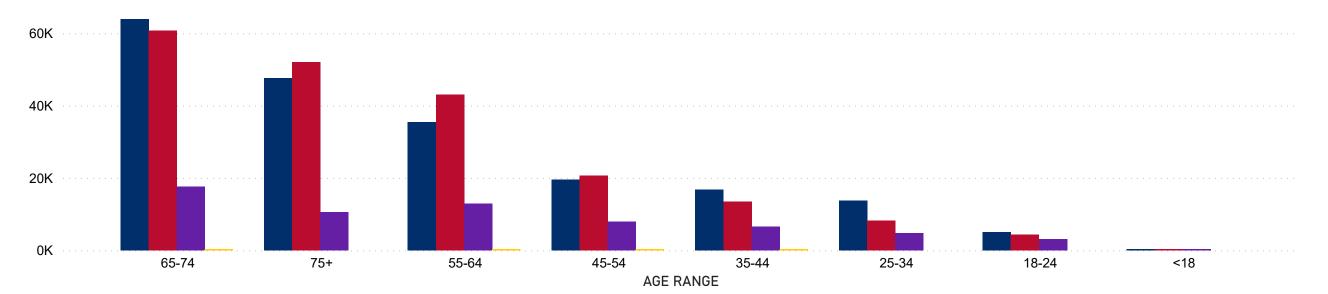

### **Total Ballots Tabulated by Age Range**

**AGE RANGE** <18 18-24 25-34 35-44 45-54 55-64 75+ 65-74

468,567
TOTAL BALLOTS RETURNED

### **Ballot Type Tabulated by Age Range**

● DEM Total ● REP Total ● IN PROCESS ● NON-PARTISAN Total