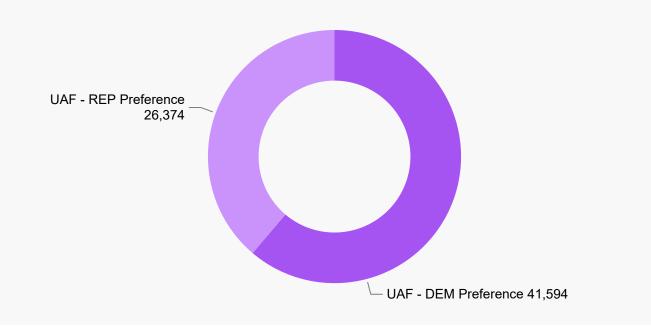

Colorado
Secretary of State

**467,911**MAIL BALLOTS TOTAL **656**IN PERSON TOTAL

468,567
TOTAL BALLOTS RETURNED

## **2022 State Primary**

Ballot Return Reporting June 22, 2022 | 7 days out (as of 11:59 PM, June 21, 2022)





# State Primary Comparison Trend Line 2022, 2020 & 2018





155,926
UNAFFILIATED BALLOTS RETURNED

### **2022 State Primary**

Ballot Return Reporting June 22, 2022 | 7 days out (as of 11:59 PM, June 21, 2022)

#### **Unaffiliated Voters**

**1,709,972** UAF

#### **Unaffiliated Preferences**



# **Ballot Type Returned by Unaffiliated**





### **Total Ballots Tabulated by Age Range**

**AGE RANGE** <18 18-24 25-34 35-44 45-54 55-64 75+ 65-74

468,567
TOTAL BALLOTS RETURNED

### **2022 State Primary**

Ballot Return Reporting June 22, 2022 | 7 days out (as of 11:59 PM, June 21, 2022)





## **Total Ballots Tabulated by Gender/Age Range**





399,466
TOTAL BALLOTS RETURNED

### **2022 State Primary**

Ballot Return Reporting June 22, 2022 | 7 days out (as of 11:59 PM, June 21, 2022)

### **Ballot Type Tabulated by Age Range**

● DEM Total ● REP Total ● IN PROCESS ● NON-PARTISAN Total



# **Total Ballots Tabulated by Gender**