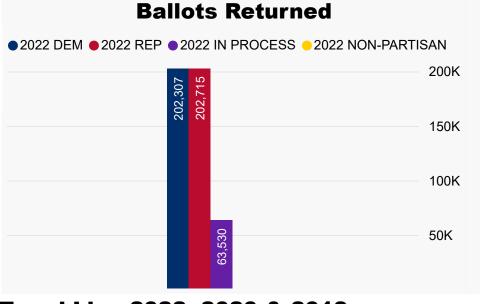

## **2022 State Primary**

Ballot Return Reporting June 22, 2022 | 7 days out (as of 11:59 PM, June 21, 2022)

Colorado
Secretary of State

**467,911**MAIL BALLOTS TOTAL **656**IN PERSON TOTAL

468,567
TOTAL BALLOTS RETURNED