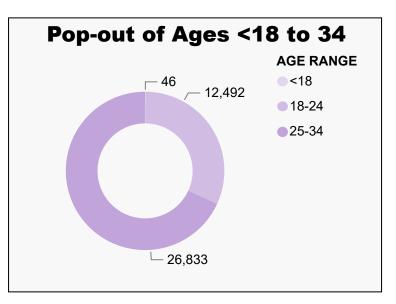

te

**467,911**MAIL BALLOTS TOTAL **656**IN PERSON TOTAL

468,567
TOTAL BALLOTS RETURNED

## **2022 State Primary**

Ballot Return Reporting June 22, 2022 | 7 days out (as of 11:59 PM, June 21, 2022)





# State Primary Comparison Trend Line 2022, 2020 & 2018





155,926
UNAFFILIATED BALLOTS RETURNED

### **2022 State Primary**

Ballot Return Reporting June 22, 2022 | 7 days out (as of 11:59 PM, June 21, 2022)

#### **Unaffiliated Voters**

**1,709,972** UAF

#### **Unaffiliated Preferences**



# **Ballot Type Returned by Unaffiliated**





### **Total Ballots Tabulated by Age Range**

**AGE RANGE** <18 18-24 25-34 35-44 45-54 55-64 75+ 65-74

468,567
TOTAL BALLOTS RETURNED

### **2022 State Primary**

Ballot Return Reporting June 22, 2022 | 7 days out (as of 11:59 PM, June 21, 2022)





## **Total Ballots Tabulated by Gender/Age Range**





399,466
TOTAL BALLOTS RETURNED

### **2022 State Primary**

Ballot Return Reporting June 22, 2022 | 7 days out (as of 11:59 PM, June 21, 2022)

### **Ballot Type Tabulated by Age Range**

● DEM Total ● REP Total ● IN PROCESS ● NON-PARTISAN Total



# **Total Ballots Tabulated by Gender**