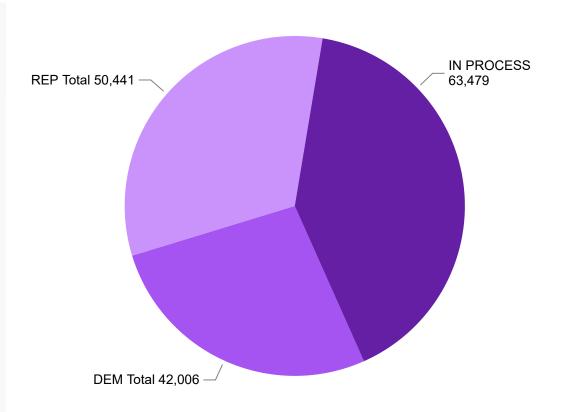

### **Ballot Type Tabulated by Age Range**

● DEM Total ● REP Total ● IN PROCESS ● NON-PARTISAN Total