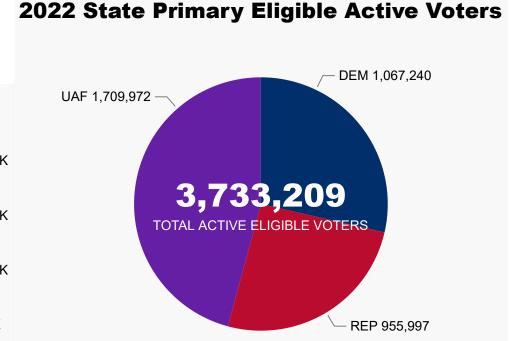

Colorado
Secretary of State

**467,911**MAIL BALLOTS TOTAL **656**IN PERSON TOTAL

468,567
TOTAL BALLOTS RETURNED

## **2022 State Primary**

Ballot Return Reporting June 22, 2022 | 7 days out (as of 11:59 PM, June 21, 2022)





# State Primary Comparison Trend Line 2022, 2020 & 2018





155,926
UNAFFILIATED BALLOTS RETURNED

### **2022 State Primary**

Ballot Return Reporting June 22, 2022 | 7 days out (as of 11:59 PM, June 21, 2022)

#### **Unaffiliated Voters**

**1,709,972** UAF

#### **Unaffiliated Preferences**



# **Ballot Type Returned by Unaffiliated**





### **Total Ballots Tabulated by Age Range**

**AGE RANGE** <18 18-24 25-34 35-44 45-54 55-64 75+ 65-74

468,567
TOTAL BALLOTS RETURNED

### **2022 State Primary**

Ballot Return Reporting June 22, 2022 | 7 days out (as of 11:59 PM, June 21, 2022)





## **Total Ballots Tabulated by Gender/Age Range**





399,466
TOTAL BALLOTS RETURNED

### **2022 State Primary**

Ballot Return Reporting June 22, 2022 | 7 days out (as of 11:59 PM, June 21, 2022)