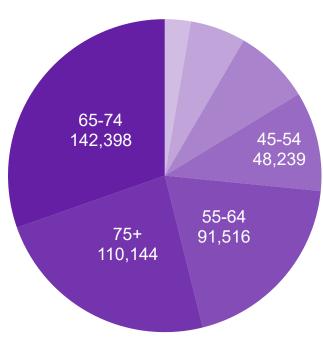

### **Total Ballots Tabulated by Age Range**

**AGE RANGE** <18 18-24 25-34 35-44 45-54 55-64 75+ 65-74

468,567
TOTAL BALLOTS RETURNED