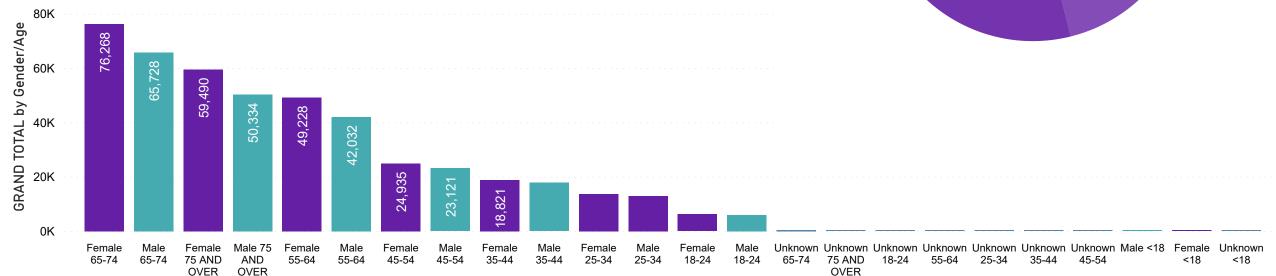

## **Total Ballots Tabulated by Gender/Age Range**

399,466
TOTAL BALLOTS RETURNED