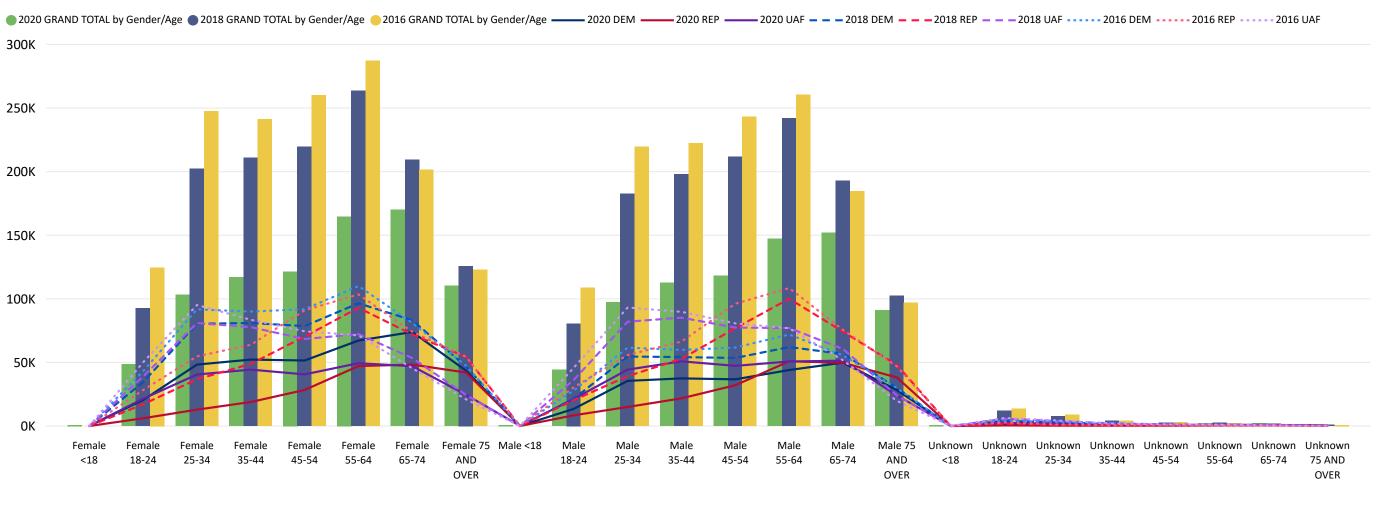

### Ballots Returned by Age Range

(as of October 25, 2020)

1,617,955

October 26, 2020

9 Days Out from Election Day

**2020 General Election** Ballot Return Reporting:

Comparison of 2020, 2018, & 2016 by Gender and Age & Major Party

Chart reflects current totals for 2020 and final totals from 2018 & 2016

Comparison of Ballots Returned by Gender/Age Range & Major Party 2020, 2018, & 2016

(as of October 25, 2020)

2020 General Election Ballot Return Reporting: by County