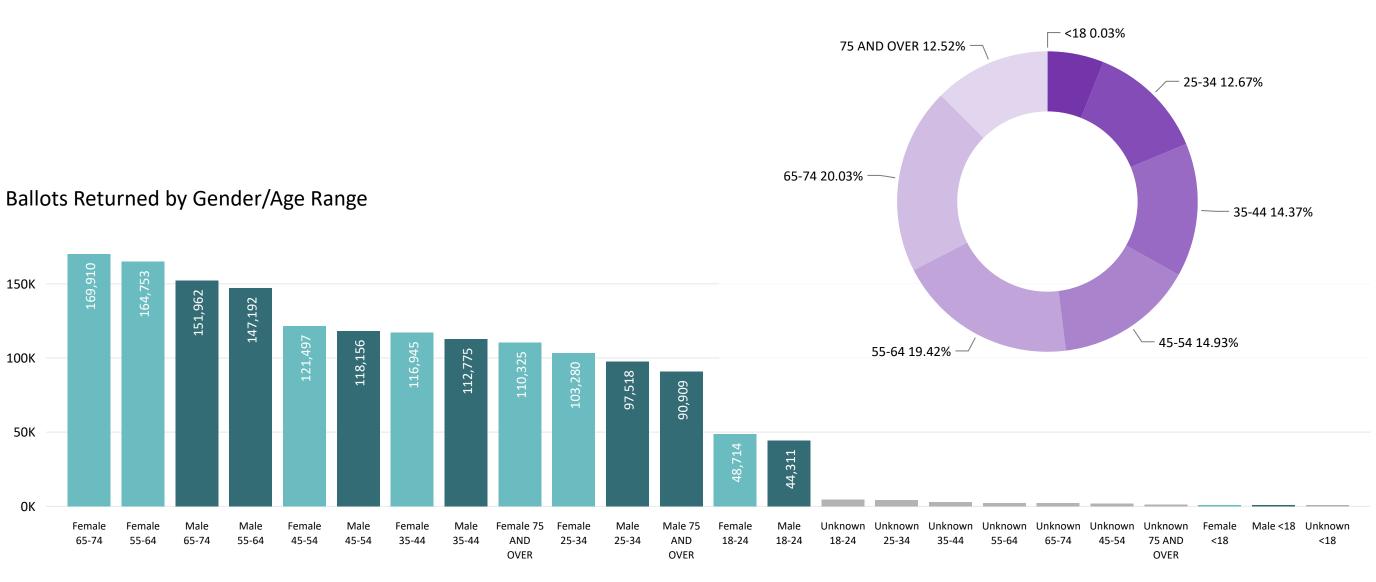

#### Ballot Type Returned by Age Range

(as of October 25, 2020)

**Total Ballots Returned** 

1,617,955

October 26, 2020
9 Days Out from Election Day

**2020 General Election** Ballot Return Reporting:

Total Ballots Breakdown by Gender and Age

### Ballots Returned by Age Range

(as of October 25, 2020)

1,617,955

October 26, 2020

9 Days Out from Election Day

**2020 General Election** Ballot Return Reporting:

Comparison of 2020, 2018, & 2016 by Gender and Age & Major Party

Chart reflects current totals for 2020 and final totals from 2018 & 2016

Comparison of Ballots Returned by Gender/Age Range & Major Party 2020, 2018, & 2016

(as of October 25, 2020)

2020 General Election Ballot Return Reporting: by County