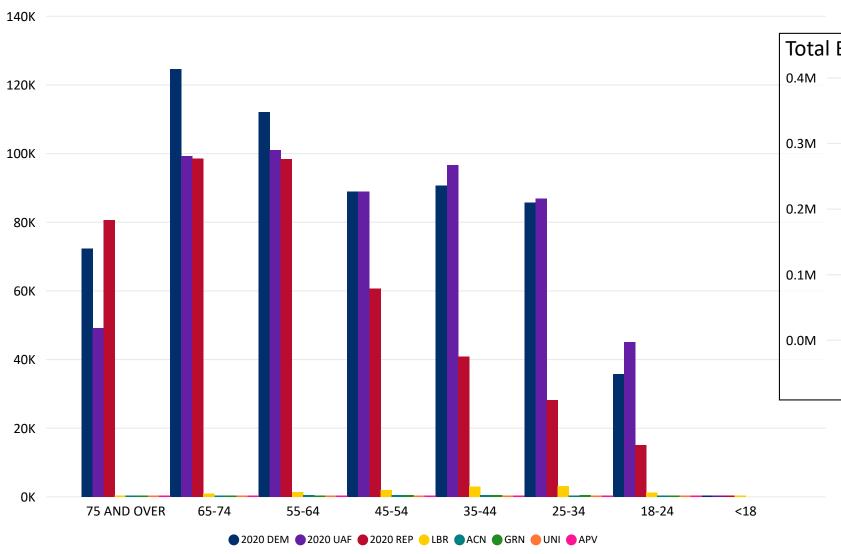

#### Ballot Type Returned by Age Range

(as of October 25, 2020)

**Total Ballots Returned** 

1,617,955

October 26, 2020
9 Days Out from Election Day

**2020 General Election** Ballot Return Reporting:

Total Ballots Breakdown by Gender and Age

### Ballots Returned by Age Range

(as of October 25, 2020)

1,617,955

October 26, 2020

9 Days Out from Election Day

**2020 General Election** Ballot Return Reporting:

Comparison of 2020, 2018, & 2016 by Gender and Age & Major Party

Chart reflects current totals for 2020 and final totals from 2018 & 2016

Comparison of Ballots Returned by Gender/Age Range & Major Party 2020, 2018, & 2016

(as of October 25, 2020)

2020 General Election Ballot Return Reporting: by County