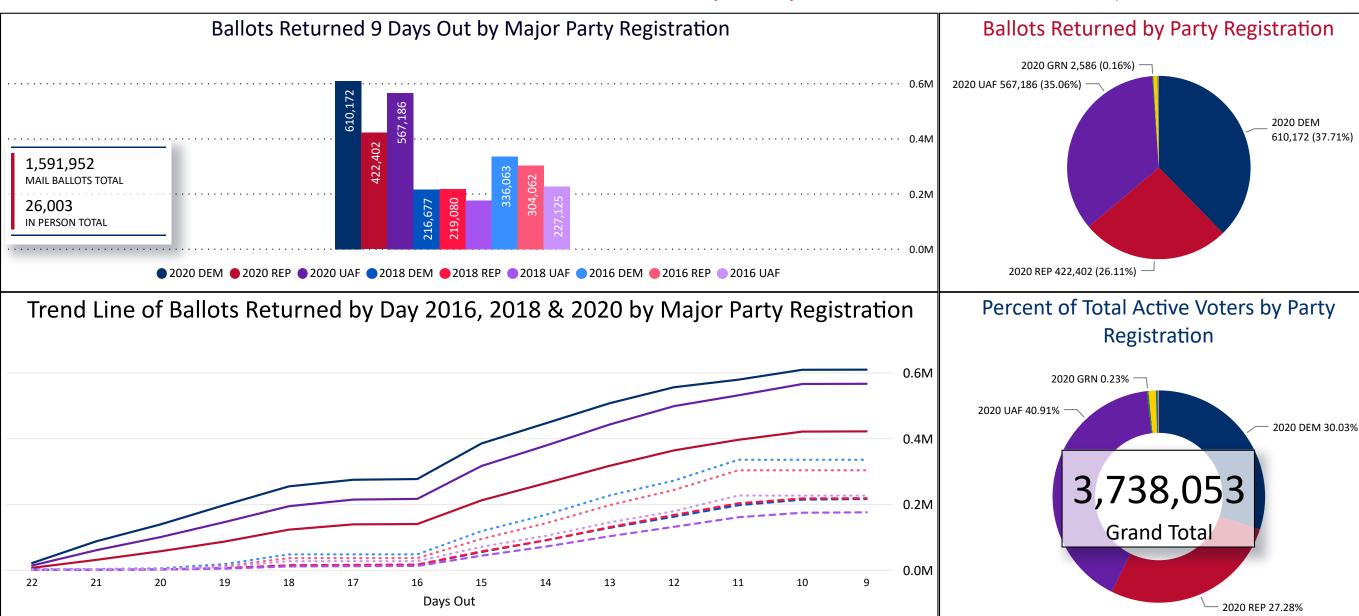

(as of October 25, 2020)

**2020 General Election** Ballot Return Reporting

1,617,955

October 26, 2020
9 Days Out from Election Day

– 2020 REP –––– 2020 UAF – – – 2018 DEM – – – 2018 REP – – – 2018 UAF ----- 2016 DEM ----- 2016 REP ----- 2016 UAF

(as of October 25, 2020)

1,617,955

October 26, 2020
9 Days Out from Election Day

**2020 General Election** Ballot Return Reporting:

Party Breakdown by Gender and Age