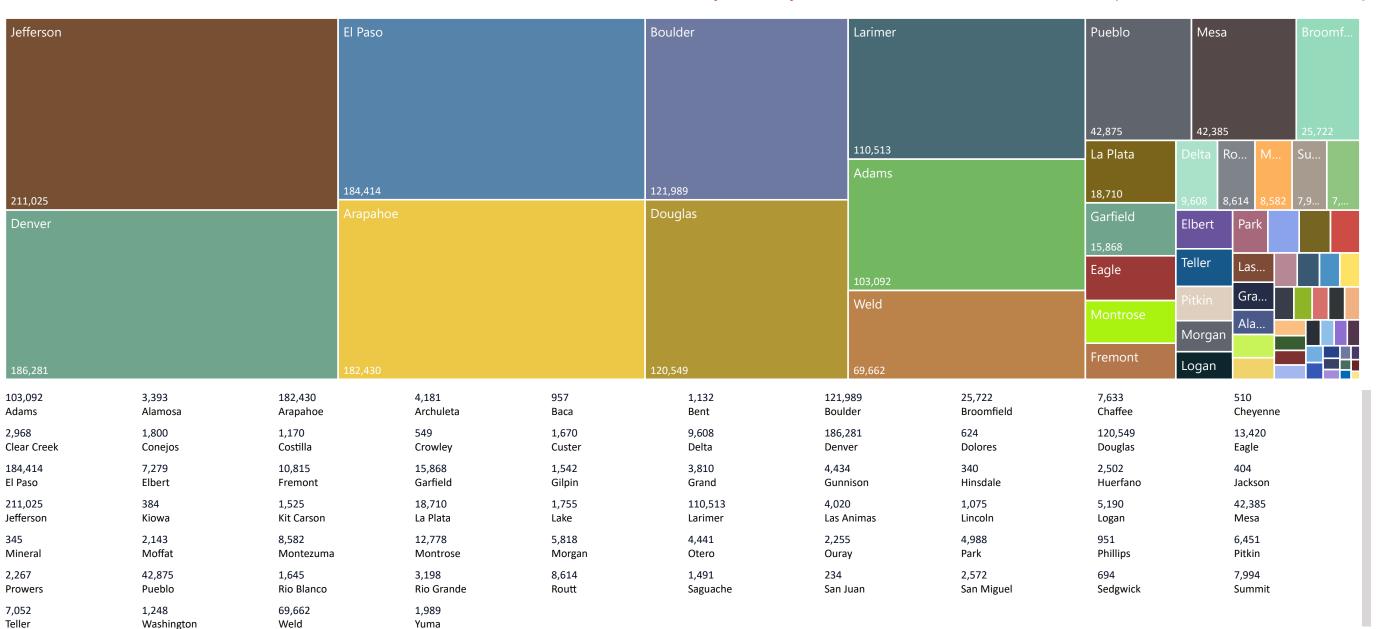

Chart reflects current totals for 2020 and final totals from 2018 & 2016

Comparison of Ballots Returned by Gender/Age Range & Major Party 2020, 2018, & 2016

(as of October 25, 2020)

2020 General Election Ballot Return Reporting: by County

1,617,955

October 26, 2020
9 Days Out from Election Day