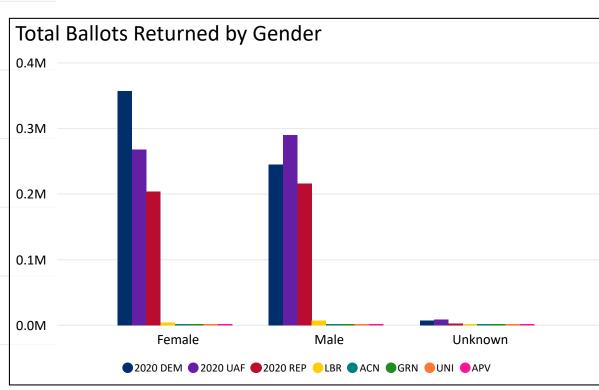

#### Ballot Type Returned by Age Range

(as of October 25, 2020)

**Total Ballots Returned** 

1,617,955

October 26, 2020
9 Days Out from Election Day

**2020 General Election** Ballot Return Reporting:

Total Ballots Breakdown by Gender and Age

### Ballots Returned by Age Range

(as of October 25, 2020)

1,617,955

October 26, 2020

9 Days Out from Election Day

**2020 General Election** Ballot Return Reporting:

Comparison of 2020, 2018, & 2016 by Gender and Age & Major Party

Chart reflects current totals for 2020 and final totals from 2018 & 2016

Comparison of Ballots Returned by Gender/Age Range & Major Party 2020, 2018, & 2016

(as of October 25, 2020)

2020 General Election Ballot Return Reporting: by County