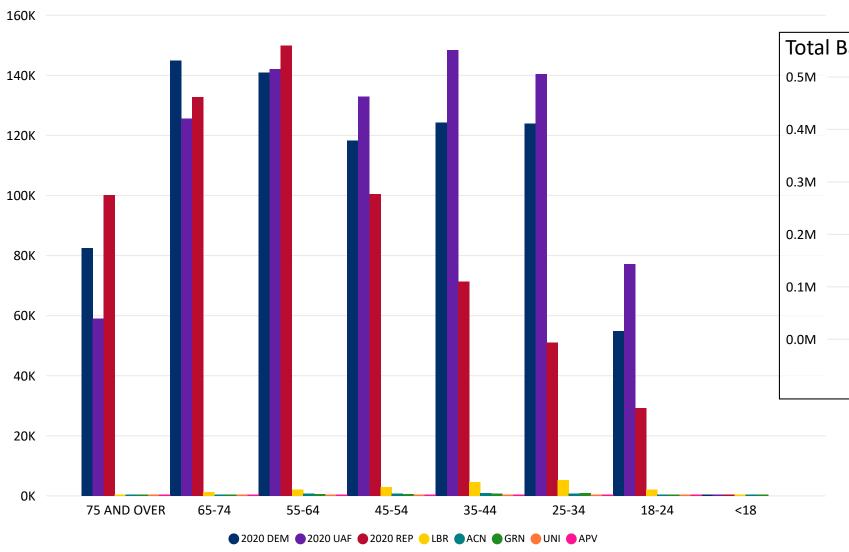

# **2020 General Election** Ballot Return Reporting:

Party Breakdown by Gender and Age