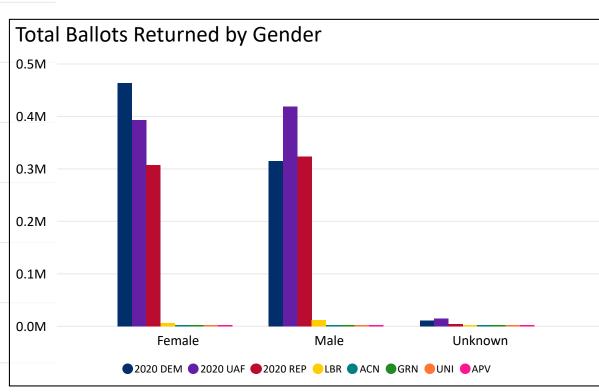

#### Ballot Type Returned by Age Range

**2020 General Election** Ballot Return Reporting:

Total Ballots Breakdown by Gender and Age

(as of October 29, 2020)

**Total Ballots Returned** 

2,279,059

October 30, 2020 5 Days Out from Election Day