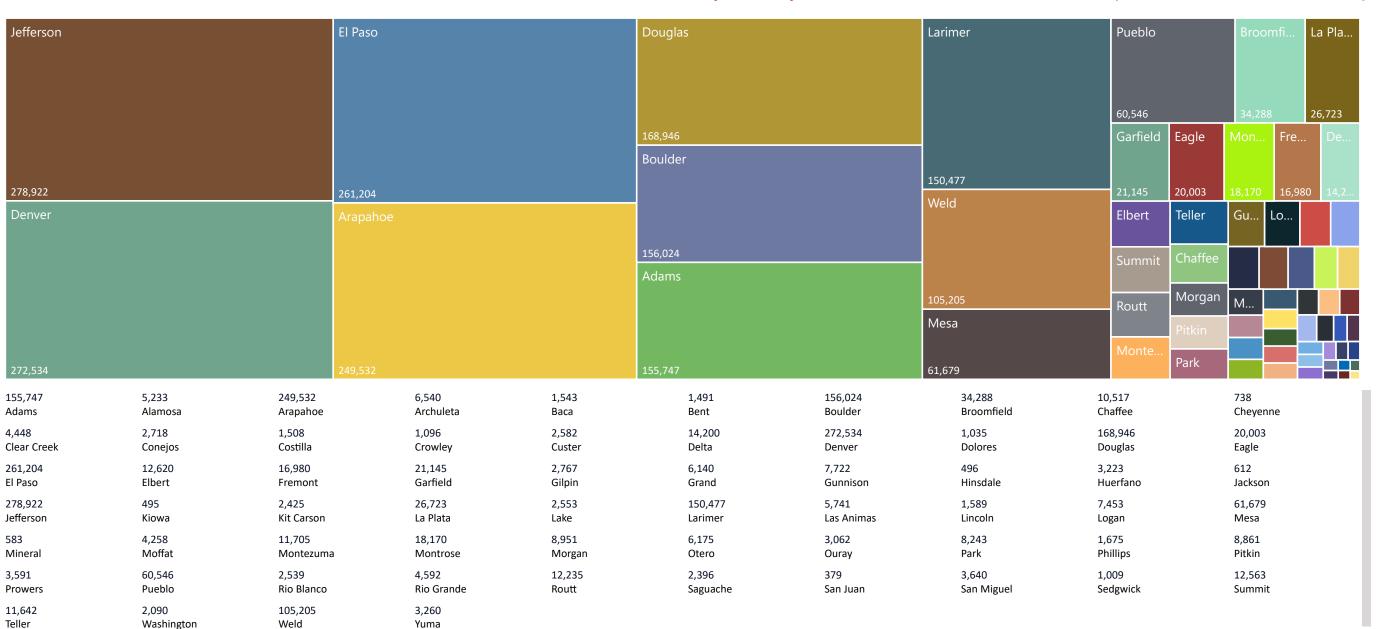

Chart reflects current totals for 2020 and final totals from 2018 & 2016

(as of October 29, 2020)

2020 General Election Ballot Return Reporting: by County

2,279,059

October 30, 2020
5 Days Out from Election Day