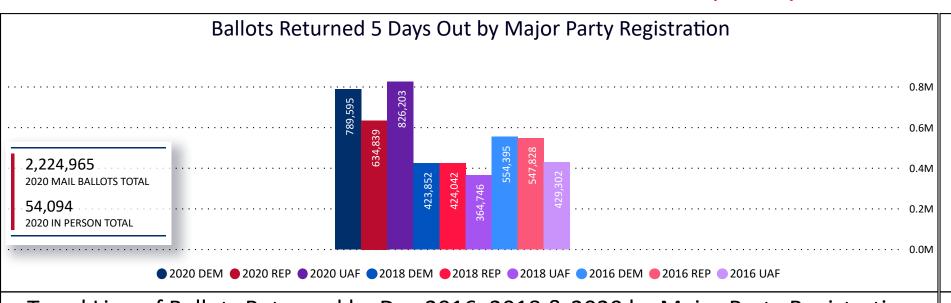

(as of October 29, 2020)

**2020 General Election** Ballot Return Reporting

2,279,059

October 30, 2020
5 Days Out from Election Day

(as of October 29, 2020)

2,279,059

October 30, 2020
5 Days Out from Election Day