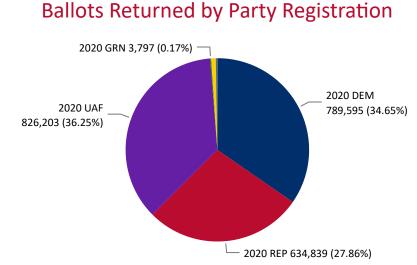

(as of October 29, 2020)

**2020 General Election** Ballot Return Reporting

2,279,059

October 30, 2020
5 Days Out from Election Day

(as of October 29, 2020)

2,279,059

October 30, 2020
5 Days Out from Election Day