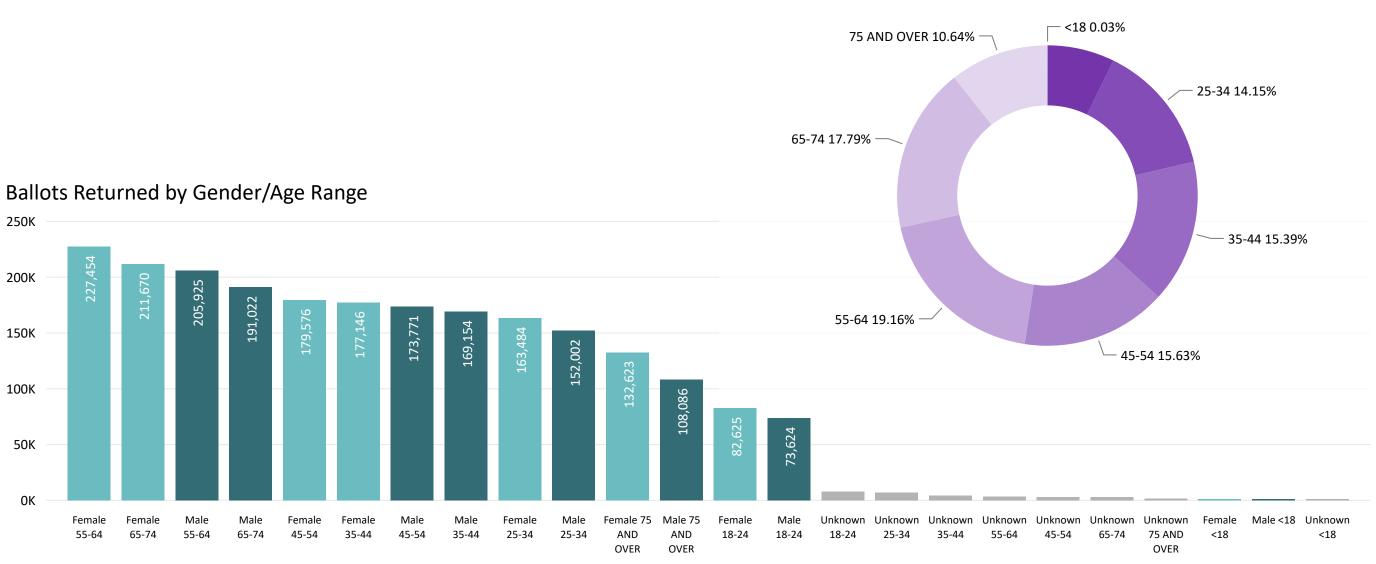

#### Ballots Returned by Age Range

(as of October 29, 2020)

2,279,059

October 30, 2020

5 Days Out from Election Day

**2020 General Election** Ballot Return Reporting:

Comparison of 2020, 2018, & 2016 by Gender and Age & Major Party