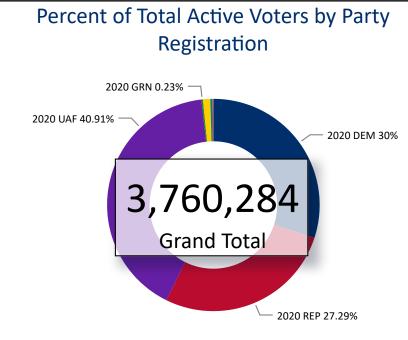

(as of October 29, 2020)

**2020 General Election** Ballot Return Reporting

2,279,059

October 30, 2020
5 Days Out from Election Day

(as of October 29, 2020)

2,279,059

October 30, 2020
5 Days Out from Election Day