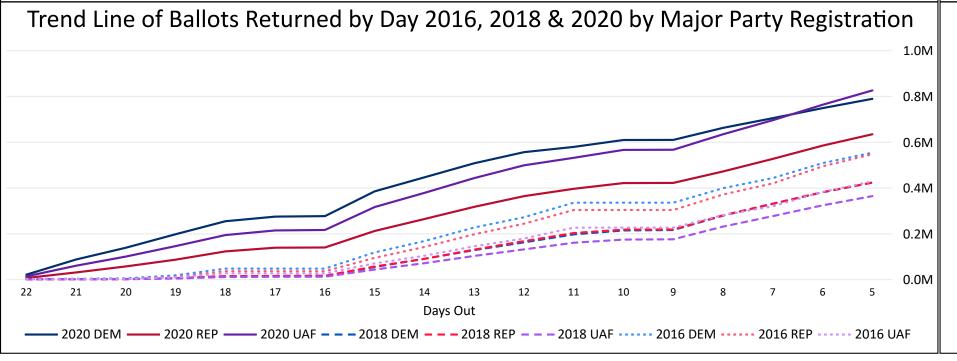

Chart reflects current totals for 2020 and final totals from 2018 & 2016

(as of October 29, 2020)

2020 General Election Ballot Return Reporting: by County

2,279,059

October 30, 2020
5 Days Out from Election Day