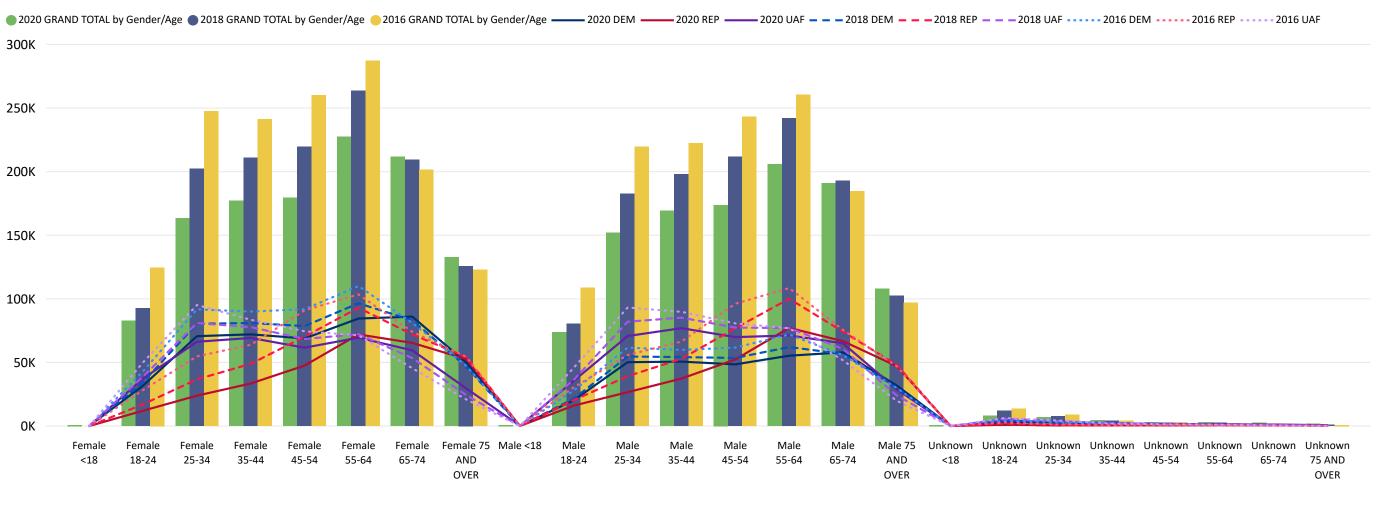

#### Ballots Returned by Age Range

(as of October 29, 2020)

2,279,059

October 30, 2020

5 Days Out from Election Day

**2020 General Election** Ballot Return Reporting:

Comparison of 2020, 2018, & 2016 by Gender and Age & Major Party

Chart reflects current totals for 2020 and final totals from 2018 & 2016

(as of October 29, 2020)

2020 General Election Ballot Return Reporting: by County

2,279,059

October 30, 2020
5 Days Out from Election Day