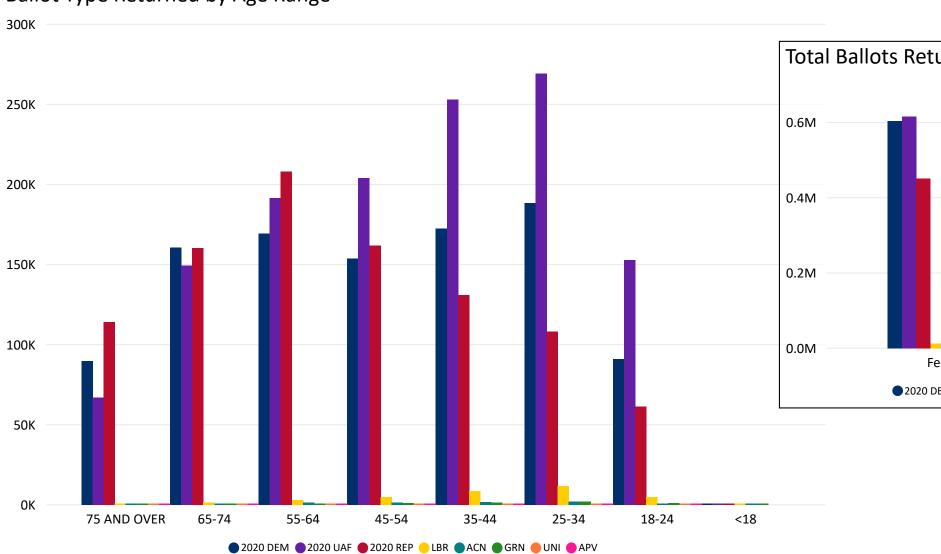

#### Ballot Type Returned by Age Range

Ballots Returned by Gender/Age Range

0.3M

0.2M

0.1M

0.0M

**2020 General Election** Ballot Return Reporting:

Total Ballots Breakdown by Gender and Age