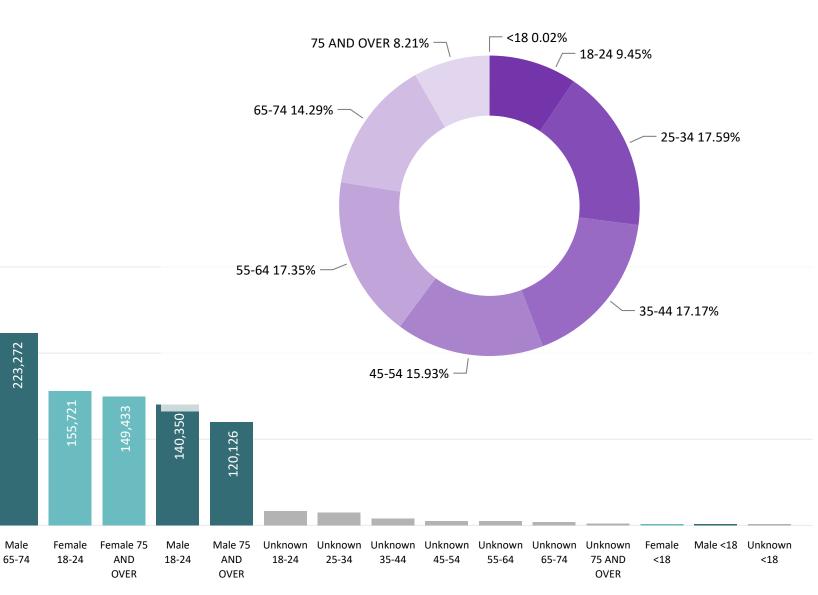

274,991

Male

35-44

Female

25-34

55-64

Female

35-44

274,652

Male

25-34

272,986

Male

55-64

Female

45-54

45-54

65-74

223,272