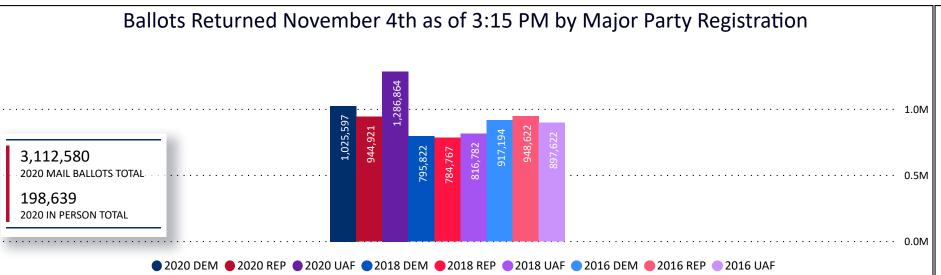

#### **Total Ballots Returned**

AS OF NOVEMBER 5 AT 11:30 PM

3,311,219

November 6, 2020 **ELECTION DAY RETURNS** 