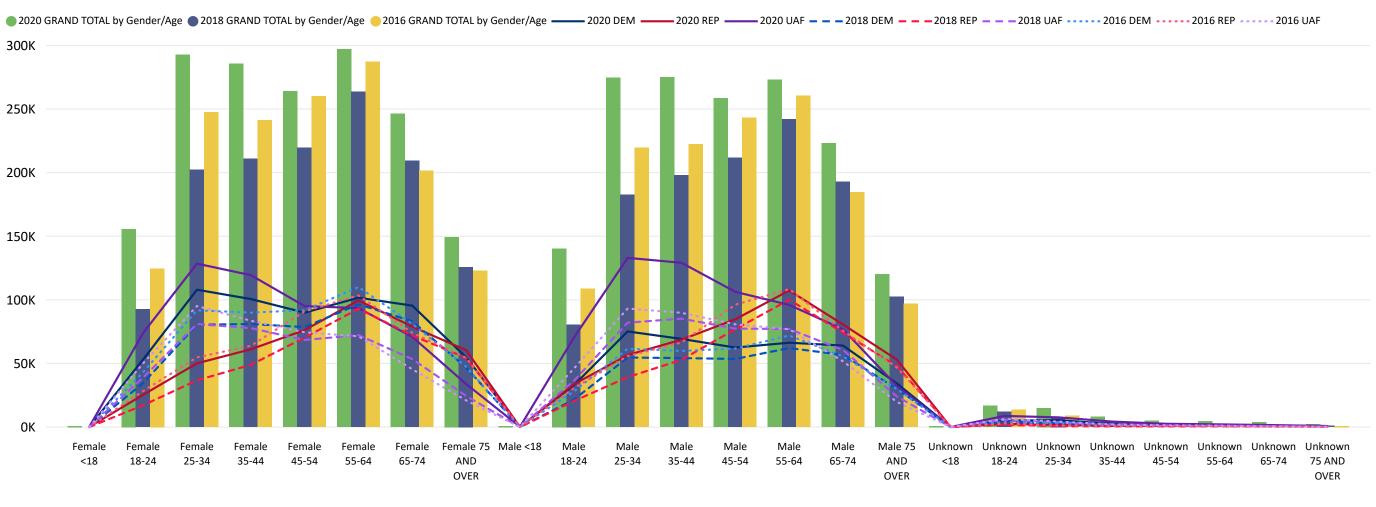

#### Ballots Returned by Age Range

AS OF NOVEMBER 5 AT 11:30 PM

3,311,219

November 6, 2020 **ELECTION DAY RETURNS** 

**2020 General Election** Ballot Return Reporting: Comparison of 2020, 2018, & 2016 by Gender and Age

& Major Party

Chart reflects current totals for 2020 and final totals from 2018 & 2016

Comparison of Ballots Returned by Gender/Age Range & Major Party 2020, 2018, & 2016

AS OF NOVEMBER 5 AT 11:30 PM

November 6, 2020
FLECTION DAY RETURNS