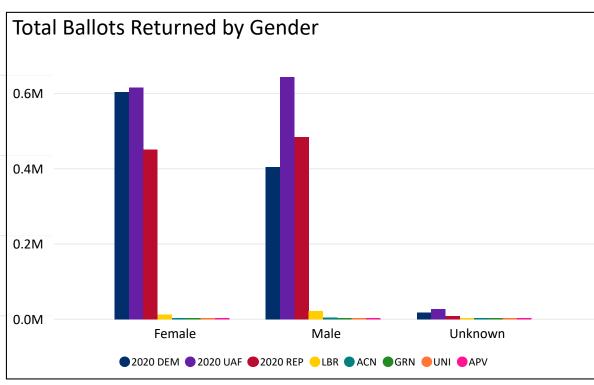

Party Breakdown by Gender and Age

#### **Total Ballots Returned**

AS OF NOVEMBER 5 AT 11:30 PM

3,311,219

November 6, 2020 **ELECTION DAY RETURNS** 