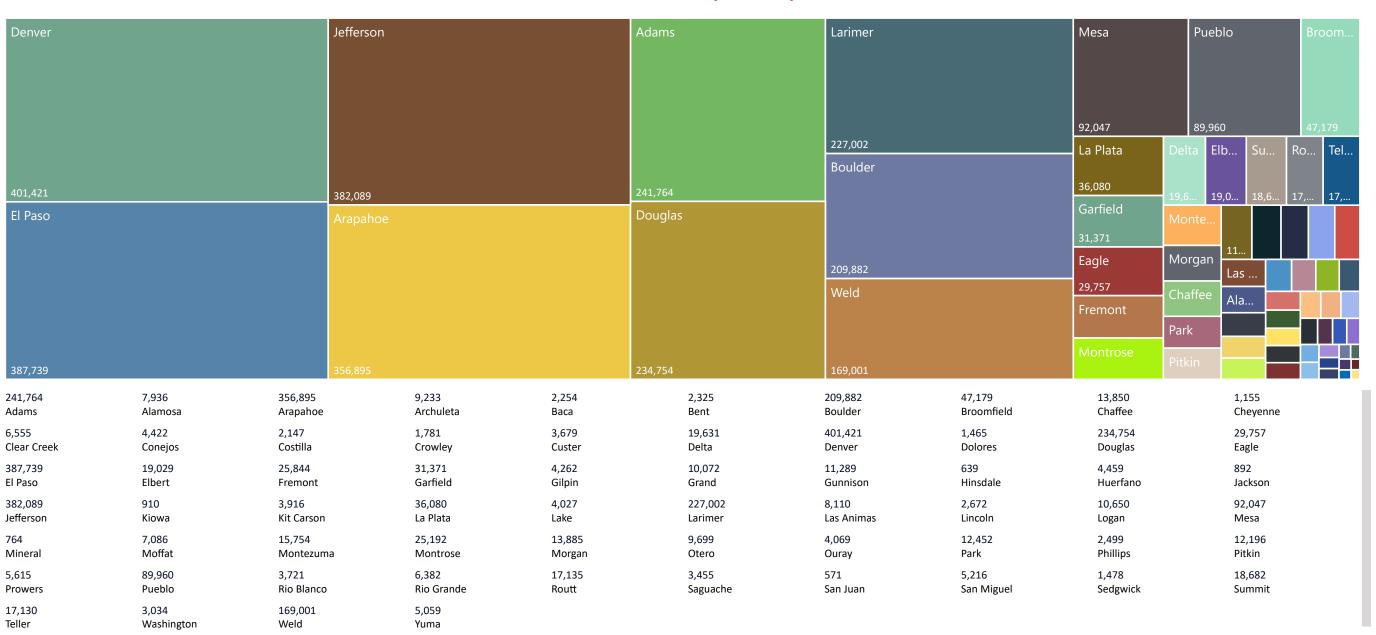

991

Male

35-44

Female

25-34

55-64

Female

35-44

274,652

Male

25-34

272,986

Male

55-64

Female

45-54

45-54

65-74

223,272

#### **Total Ballots Returned**

AS OF NOVEMBER 5 AT 11:30 PM

3,311,219

November 6, 2020 **ELECTION DAY RETURNS** 

#### Ballots Returned by Age Range





AS OF NOVEMBER 5 AT 11:30 PM

3,311,219

November 6, 2020 **ELECTION DAY RETURNS** 

**2020 General Election** Ballot Return Reporting: Comparison of 2020, 2018, & 2016 by Gender and Age

& Major Party

Chart reflects current totals for 2020 and final totals from 2018 & 2016

Comparison of Ballots Returned by Gender/Age Range & Major Party 2020, 2018, & 2016





AS OF NOVEMBER 5 AT 11:30 PM

November 6, 2020
FLECTION DAY RETURNS

# 2020 General Election Ballot Return Reporting: by County 3,311,219