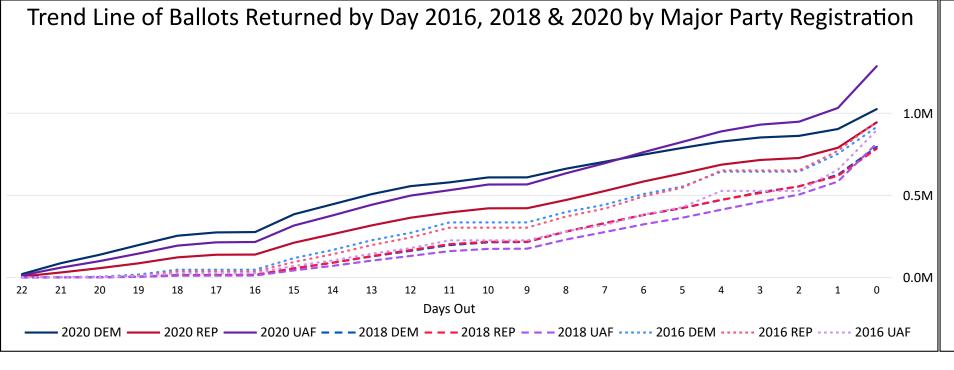

& Major Party

Chart reflects current totals for 2020 and final totals from 2018 & 2016

Comparison of Ballots Returned by Gender/Age Range & Major Party 2020, 2018, & 2016

AS OF NOVEMBER 5 AT 11:30 PM

November 6, 2020
FLECTION DAY RETURNS