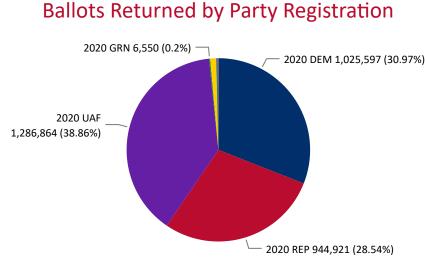

#### **Total Ballots Returned**

AS OF NOVEMBER 5 AT 11:30 PM

3,311,219

November 6, 2020 **ELECTION DAY RETURNS** 