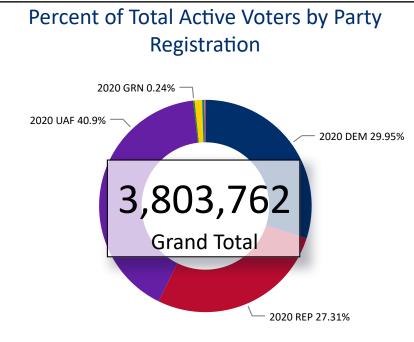

#### **Total Ballots Returned**

AS OF NOVEMBER 5 AT 11:30 PM

3,311,219

November 6, 2020 **ELECTION DAY RETURNS** 