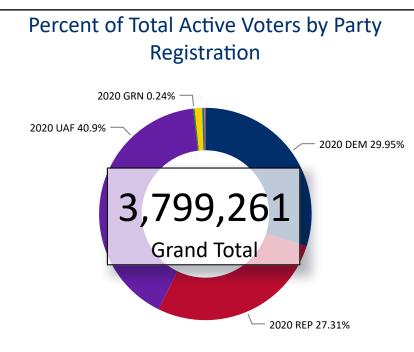

AS OF NOVEMBER 3 AS OF 5:00 PM

3,145,626

November 3, 2020 ELECTION DAY











AS OF NOVEMBER 3 AS OF 5:00 PM

3,145,626

**November 3, 2020 ELECTION DAY** 

Unknown

Party Breakdown by Gender and Age

### Ballot Type Returned by Age Range



Ballots Returned by Gender/Age Range

0.3M

0.2M

0.1M

0.0M

**2020 General Election** Ballot Return Reporting:

Total Ballots Breakdown by Gender and Age

265,701

Male

55-64

Female

35-44

55-64

Female

25-34

258,151

Male

35-44

Female

45-54

Male

25-34

247,331

45-54

Female

65-74

# **Total Ballots Returned**

AS OF NOVEMBER 3 AS OF 5:00 PM

3,145,626

November 3, 2020 ELECTION DAY

#### Ballots Returned by Age Range





AS OF NOVEMBER 3 AS OF 5:00 PM

3,145,626

November 3, 2020 ELECTION DAY

**2020 General Election** Ballot Return Reporting:

Comparison of 2020, 2018, & 2016 by Gender and Age & Major Party

C