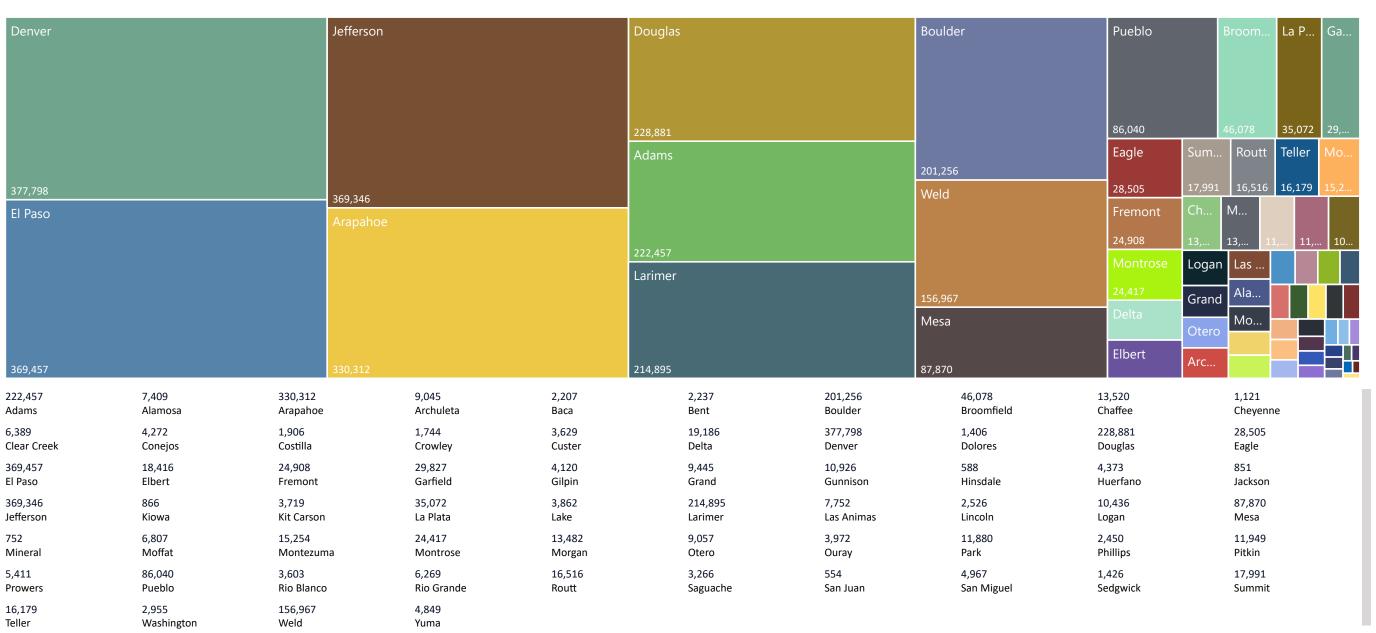

n by Gender and Age

265,701

Male

55-64

Female

35-44

55-64

Female

25-34

258,151

Male

35-44

Female

45-54

Male

25-34

247,331

45-54

Female

65-74

# **Total Ballots Returned**

AS OF NOVEMBER 3 AS OF 5:00 PM

3,145,626

November 3, 2020 ELECTION DAY

#### Ballots Returned by Age Range





AS OF NOVEMBER 3 AS OF 5:00 PM

3,145,626

November 3, 2020 ELECTION DAY

**2020 General Election** Ballot Return Reporting:

Comparison of 2020, 2018, & 2016 by Gender and Age & Major Party

Chart reflects current totals for 2020 and final totals from 2018 & 2016

## Comparison of Ballots Returned by Gender/Age Range & Major Party 2020, 2018, & 2016





AS OF NOVEMBER 3 AS OF 5:00 PM

November 3, 2020 FLECTION DAY

# **2020 General Election** Ballot Return Reporting: by County 3,145,626