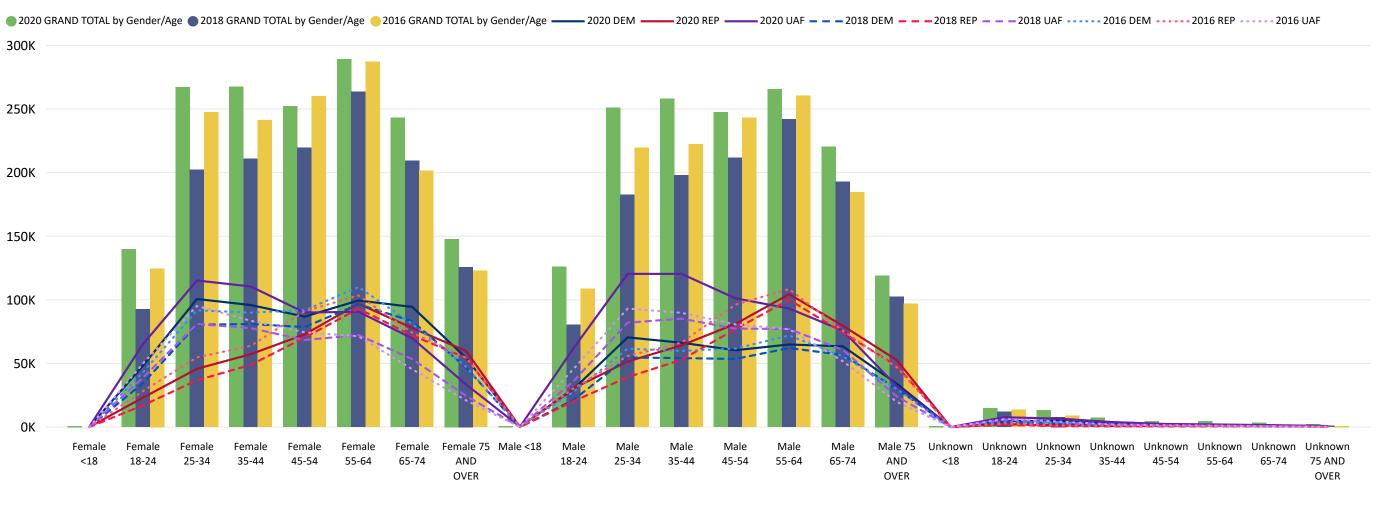

Chart reflects current totals for 2020 and final totals from 2018 & 2016

## Comparison of Ballots Returned by Gender/Age Range & Major Party 2020, 2018, & 2016

AS OF NOVEMBER 3 AS OF 5:00 PM

November 3, 2020 FLECTION DAY