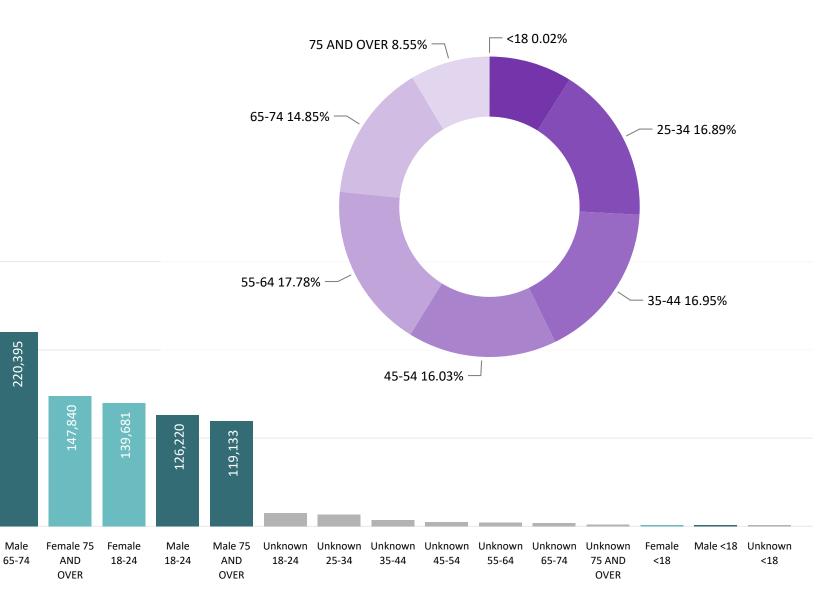

265,701

Male

55-64

Female

35-44

55-64

Female

25-34

258,151

Male

35-44

Female

45-54

Male

25-34

247,331

45-54

Female

65-74

#### Ballots Returned by Age Range

AS OF NOVEMBER 3 AS OF 5:00 PM

3,145,626

November 3, 2020 ELECTION DAY

**2020 General Election** Ballot Return Reporting:

Comparison of 2020, 2018, & 2016 by Gender and Age & Major Party