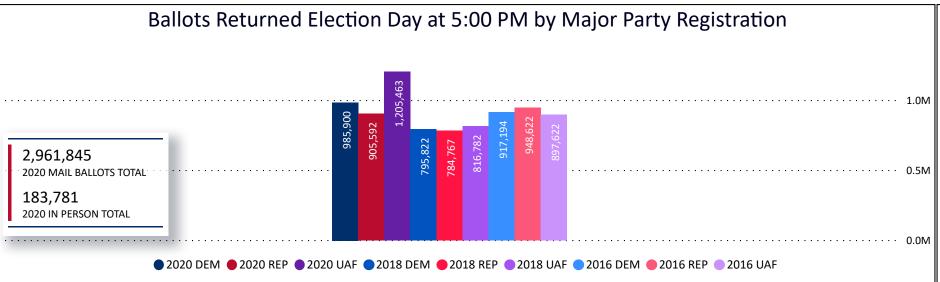

#### Ballots Returned by Age Range

AS OF NOVEMBER 3 AS OF 5:00 PM

3,145,626

November 3, 2020 ELECTION DAY

**2020 General Election** Ballot Return Reporting:

Comparison of 2020, 2018, & 2016 by Gender and Age & Major Party

Chart reflects current totals for 2020 and final totals from 2018 & 2016

## Comparison of Ballots Returned by Gender/Age Range & Major Party 2020, 2018, & 2016

AS OF NOVEMBER 3 AS OF 5:00 PM

November 3, 2020 FLECTION DAY