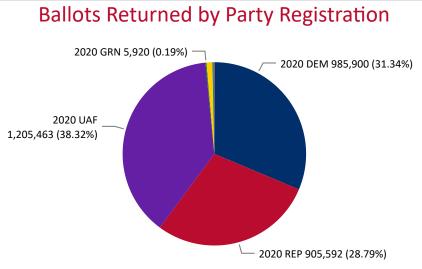

AS OF NOVEMBER 3 AS OF 5:00 PM

3,145,626

November 3, 2020 ELECTION DAY











AS OF NOVEMBER 3 AS OF 5:00 PM

3,145,626

**November 3, 2020 ELECTION DAY** 

Unknown

Party Breakdown by Gender and Age

### Ballot Type Returned by Age Range



Ballots Returned by Gender/Age Range

0.3M

0.2M

0.1M

0.0M

**2020 General Election** Ballot Return Reporting:

Total Ballots Breakdown by Gender and Age

265,701

Male

55-64

Female

35-44

55-64

Female

25-34

258,151

Male

35-44

Female

45-54

Male

25-34

247,331

45-54

Female

65-74

# **Total Ballots Returned**

AS OF NOVEMBER 3 AS OF 5:00 PM

3,145,626

November 3, 2020 ELECTION DAY

#### Ballots Returned by Age Range





AS OF NOVEMBER 3 AS OF 5:00 PM

3,145,626

November 3, 2020 ELECTION DAY

**2020 General Election** Ballot Return Reporting:

Comparison of 2020, 2018, & 2016 by Gender and Age & Major Part