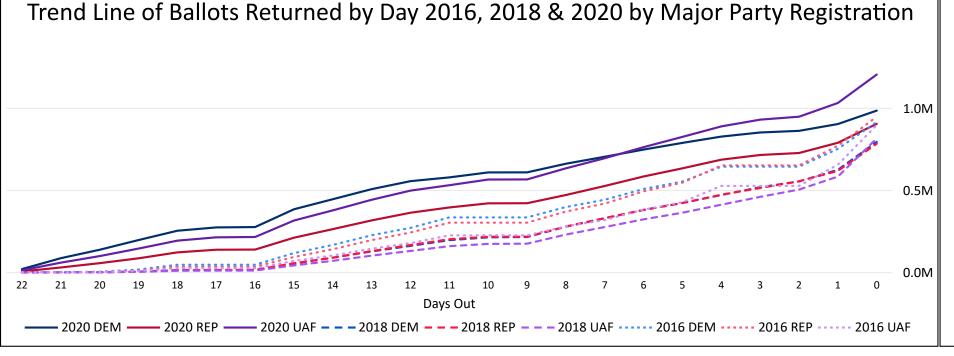

#### Ballots Returned by Age Range

AS OF NOVEMBER 3 AS OF 5:00 PM

3,145,626

November 3, 2020 ELECTION DAY

**2020 General Election** Ballot Return Reporting:

Comparison of 2020, 2018, & 2016 by Gender and Age & Major Party

Chart reflects current totals for 2020 and final totals from 2018 & 2016

## Comparison of Ballots Returned by Gender/Age Range & Major Party 2020, 2018, & 2016

AS OF NOVEMBER 3 AS OF 5:00 PM

November 3, 2020 FLECTION DAY