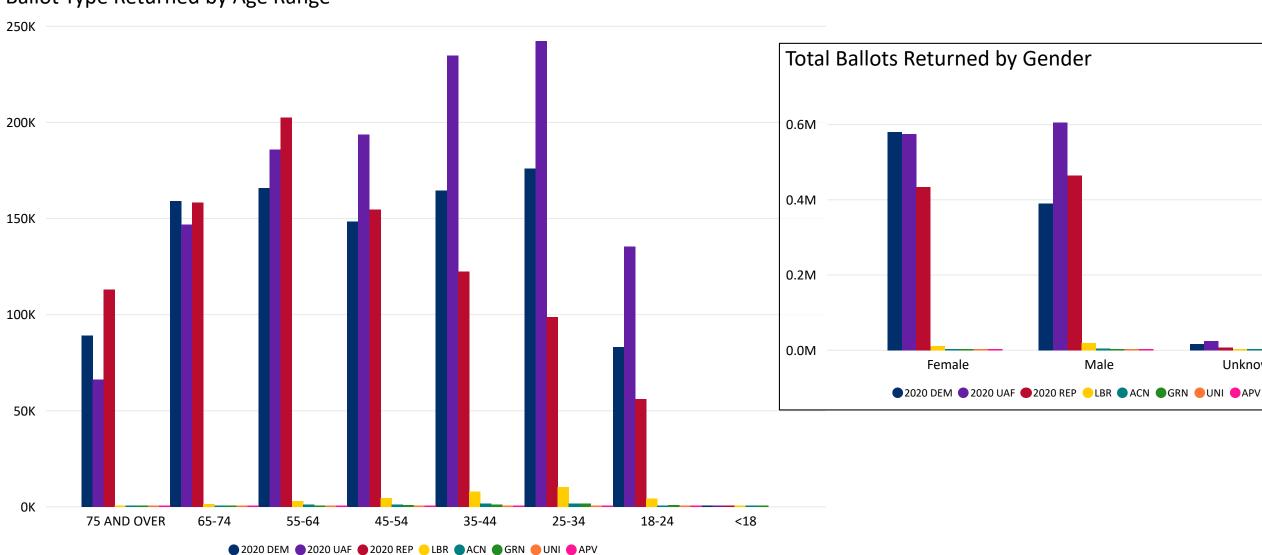

### Ballot Type Returned by Age Range

Ballots Returned by Gender/Age Range

0.3M

0.2M

0.1M

0.0M

**2020 General Election** Ballot Return Reporting:

Total Ballots Breakdown by Gender and Age

# **Total Ballots Returned**

AS OF NOVEMBER 3 AS OF 5:00 PM

3,145,626

November 3, 2020 ELECTION DAY