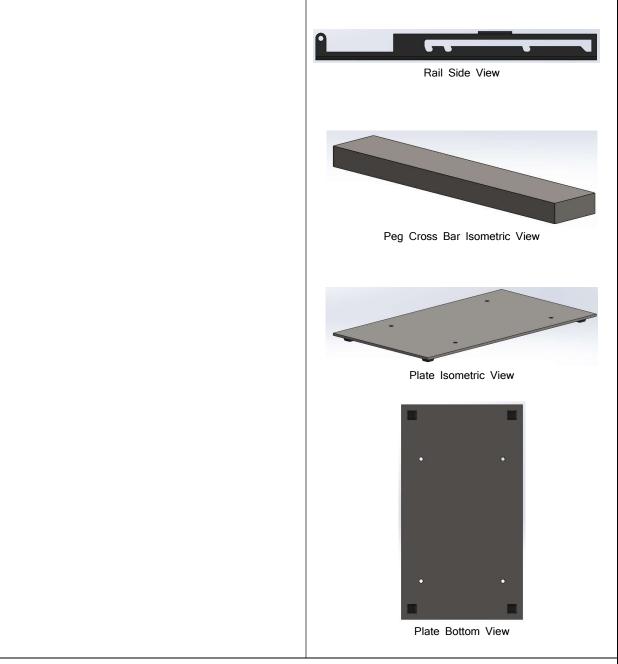

## Elo POS Configuration Kickstand #65121

| Item              | Kickstand                                                                                                                                                                           |
|-------------------|-------------------------------------------------------------------------------------------------------------------------------------------------------------------------------------|
| SKU               | 65121-2-1                                                                                                                                                                           |
| Previous Revision | 5                                                                                                                                                                                   |
| New Revision      | 6                                                                                                                                                                                   |
| Designer          | Chad Toulouse                                                                                                                                                                       |
| Date of Revision  | 1/20/2021                                                                                                                                                                           |
| Assembly          |                                                                                                                                                                                     |
| New Parts         | 1) Rubber Feet                                                                                                                                                                      |
| Parts Changed     | 1) Rail                                                                                                                                                                             |
|                   | 2) Cross Bar with Peg                                                                                                                                                               |
|                   | 3) Plate                                                                                                                                                                            |
| Changes           | <ol> <li>Removed the hole in the 3/8-inch bar where the peg had been removed.</li> <li>Rail profile has changed</li> <li>Added rubber feet to the underside of the plate</li> </ol> |
| Parts             |                                                                                                                                                                                     |
|                   | Rail Isometric View                                                                                                                                                                 |