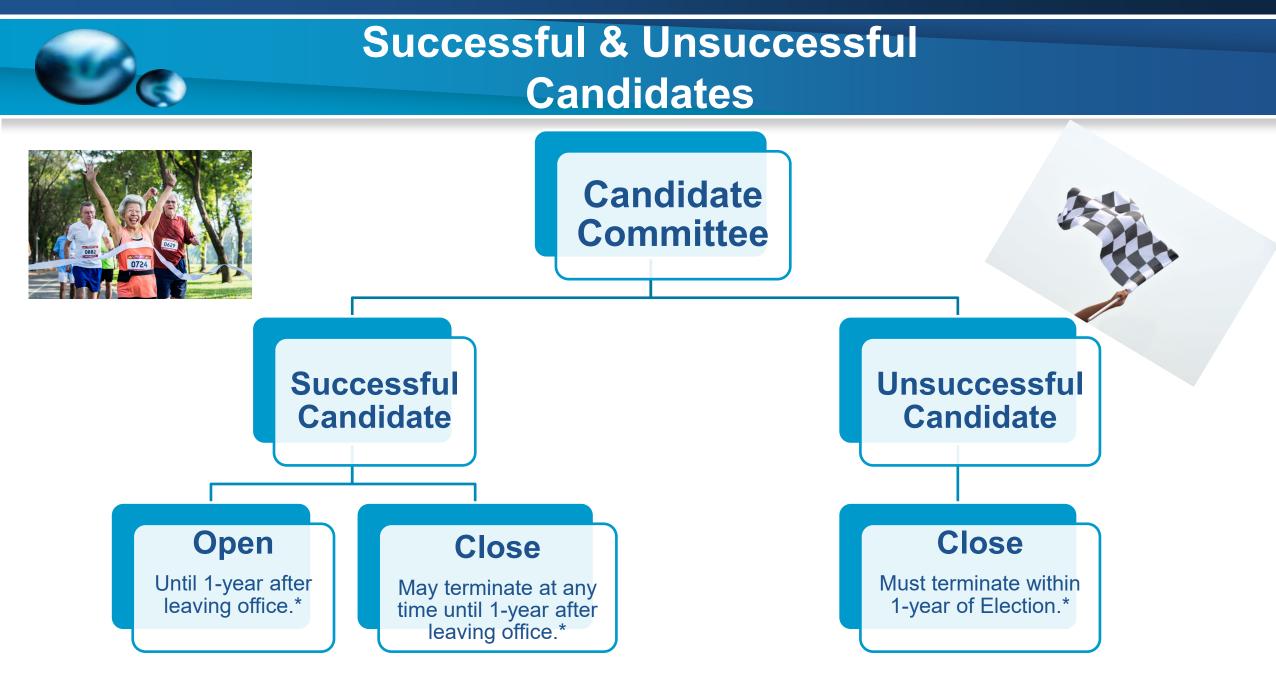

## Candidate Committees What to do? Close or Keep Open

| Close (Terminate) Committee                                                                | Keep it Open                                                                                                                                                                                                                          |
|--------------------------------------------------------------------------------------------|---------------------------------------------------------------------------------------------------------------------------------------------------------------------------------------------------------------------------------------|
| No further reporting required.                                                             | Must continue to file reports until the committee is terminated.                                                                                                                                                                      |
| No future late filing penalties for failing to file a report on time.                      | If a report deadline is missed or filed<br>late then \$50 per day late filing penalty<br>is imposed.                                                                                                                                  |
| Must register a new committee in the future if you seek election or re-election to office. | Amend the registration for changes<br>within 10 days of the change.<br>Note: If you seek election to a different office,<br>you'll need to close the existing committee and<br>register a new committee for the new office<br>sought. |

\* Note: SB23-276 set new time frames for candidate committees to terminate.