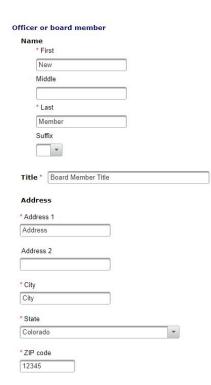

#### Bingo – Raffle New License Registration Officers & members

You will need to enter Name, Title and Address for each addition.

#### Bingo – Raffle New License Registration Officers & members

Once you add an Officer or board member, you have the option to add additional, or delete those already added. If you require more than 3 entries you may submit the additional in an attachment.