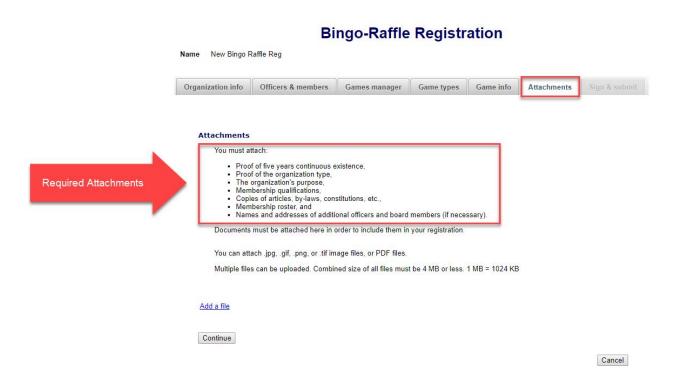

#### Bingo – Raffle New License Registration Attachments

There are multiple attachments required for your registration. Be sure to have them complete and ready to upload prior to beginning the process. You can attach .jpg .gif .png .tif image files and PDF files.

**Required Documentation**. See the <u>application instructions</u> for more information.

Be sure to review and complete all your application documents listed in the instructions prior to beginning the process.

#### Click Continue to proceed to the License Registration page

\*\* Quick Reminder- Be sure to review and complete all your application documents listed in the applications instructions prior to beginning the process.