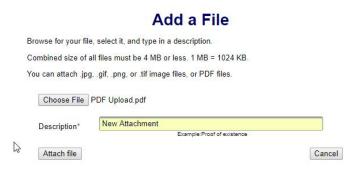

#### Bingo – Raffle New License Registration Attachments

Once you select "add a file" you will be directed to the next page to Browse your files, give a description and then attach them to your registration.