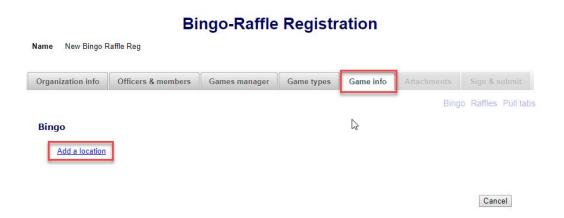

Choose the Game types you will register for, games you do not select will not display. You must enter the specific purpose for the net proceeds, select "Continue".

Complete the required Game info for each of the games types you have selected. You will start with the game you have chosen (in this picture Bingo). Proceed to add the location detail requested.

For Bingo, choose the location, or select "not a commercial hall". Select Submit when it appears.

Once the location is selected, choose the Frequency of games, Rent per session and add in the Day and times. Save Location.