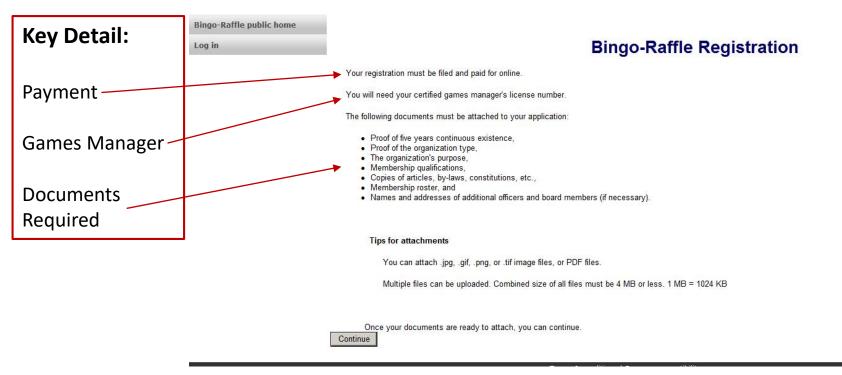

#### Click Continue to proceed to the License Registration page

\*\* Quick Reminder- Be sure to review and complete all your application documents listed in the applications instructions prior to beginning the process.

Begin your new license registration.