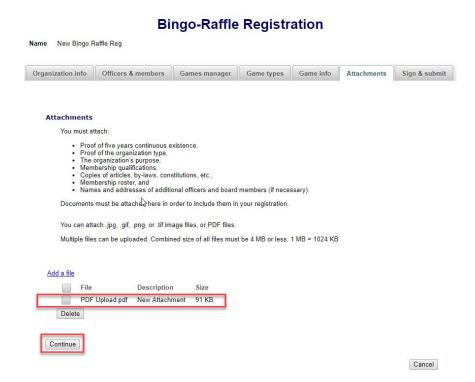

#### Bingo – Raffle New License Registration Attachments

All attached files will display and allow you to Delete if needed. Once all are added select "Continue".