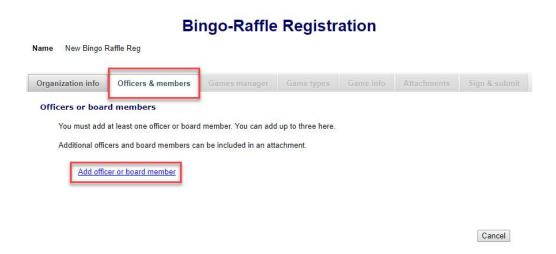

#### Bingo – Raffle New License Registration Officers & members

Proceed to complete the Officers & board members detail. You must add at least one officer or board member. You will need Name, Title and Address for each addition.

#### Bingo – Raffle New License Registration Officers & members

You will need to enter Name, Title and Address for each addition.