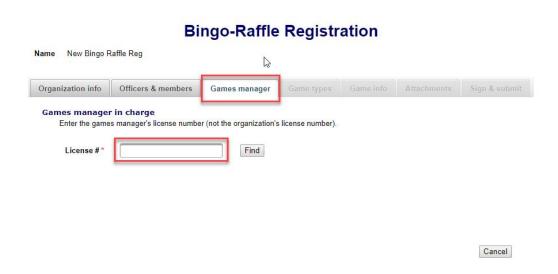

Enter the Games manager in charge. You may look up the games manager needed by entering the Games manager's certificate number and select Find. (Refer to Application Instructions for detail regarding Games Manager)