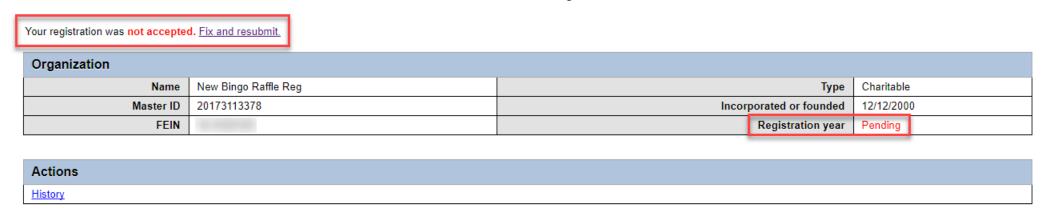

#### Summary

If your application has been rejected you will need to Fix & resubmit your application. Your status will remain Pending until approved.

#### Summary

| Organization |                      |                         |            |  |  |  |
|--------------|----------------------|-------------------------|------------|--|--|--|
| Name         | New Bingo Raffle Reg | Туре                    | Charitable |  |  |  |
| Master ID    | 20173113378          | Incorporated or founded | 12/12/2000 |  |  |  |
| FEIN         |                      | Registration year       | 2017       |  |  |  |
| Phone        | 123-123-1231         | Email                   |            |  |  |  |
| Street       | 123, 123, CO 12345   |                         |            |  |  |  |
| Mailing      | n/a                  |                         |            |  |  |  |