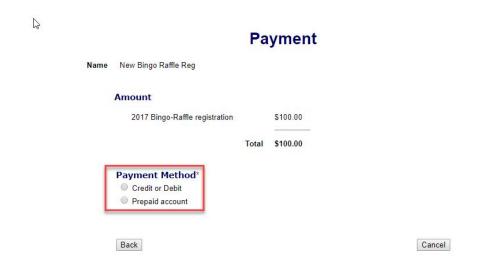

# Bingo — Raffle New License Registration Sign & Submit

Review PDF. Once reviewed, you must continue to payment by selecting "Pay Now".

You may pay with Credit or Debit or Prepaid Account. Once submitted you will be taken to a receipt page.