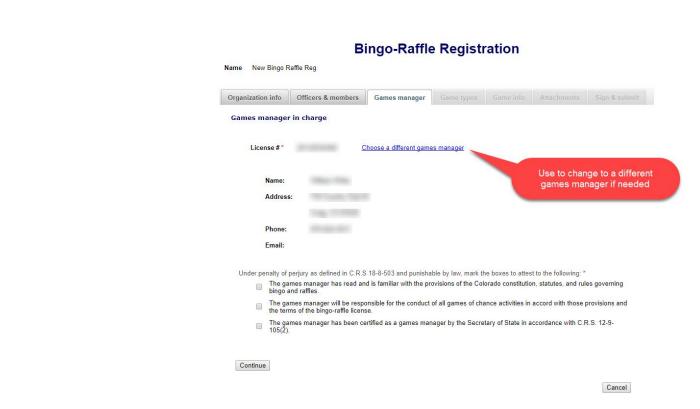

Once the Games Manager is selected, you may remove that selection and "choose a different games manager". To proceed you must review and mark the boxes to attest to the statements listed. Once complete, select "Continue".