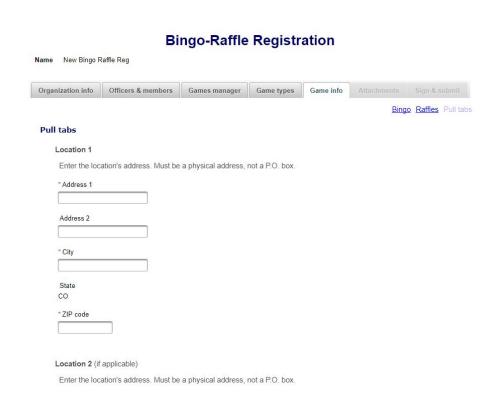

Once you complete all locations needed, select "Continue". If you selected Pull tabs you will be taken to that screen. If you did not select Pull tabs you'll be taken to Attachments.

For Pull tabs, you will be required to enter Address information for up to 2 Locations. Once you are done entering Address information select "Continue". This completes the Game info section.