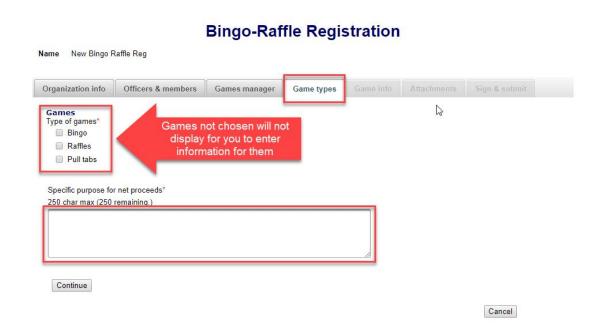

Choose the Game types you will register for, games you do not select will not display. You must enter the specific purpose for the net proceeds, select "Continue".

Complete the required Game info for each of the games types you have selected. You will start with the game you have chosen (in this picture Bingo). Proceed to add the location detail requested.