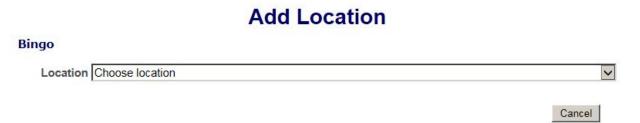

For Bingo, choose the location, or select "not a commercial hall". Select Submit when it appears.

Once the location is selected, choose the Frequency of games, Rent per session and add in the Day and times. Save Location.