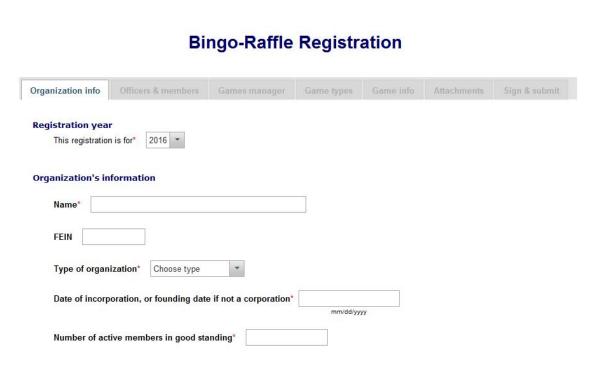

# Bingo — Raffle New License Registration Organization Info

| Bingo-Raffle Registration              |                          |                         |            |     |             |            |
|----------------------------------------|--------------------------|-------------------------|------------|-----|-------------|------------|
| Organization info                      | Officers & members       |                         | Game types |     | Attachments | Sign & sub |
| Registration year<br>This registration |                          |                         |            |     |             |            |
| Organization's inf                     | formation                |                         |            |     |             |            |
| Name*                                  |                          |                         |            |     |             |            |
| FEIN                                   |                          |                         |            |     |             |            |
| Type of organiz                        | ation* Choose type       | •                       |            |     |             |            |
| Date of incorpo                        | ration, or founding date | e if not a corporation* |            |     |             |            |
| Number of activ                        | ve members in good sta   | inding*                 | mm/dd/y    | оуу |             |            |
| Street                                 |                          |                         |            |     |             |            |
| * Address 1                            |                          |                         |            |     |             |            |

Enter Organization info, including the Registration year, Organization name, type of organization, date of Incorporation or founding date, number of members in good standing, address, phone and e-mail; select "Continue".