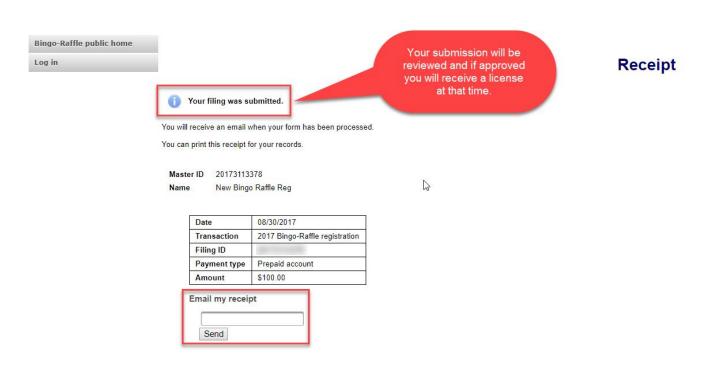

Filing submitted. You will receive notice your filing was submitted and you may enter your email address to have your receipt sent to you.