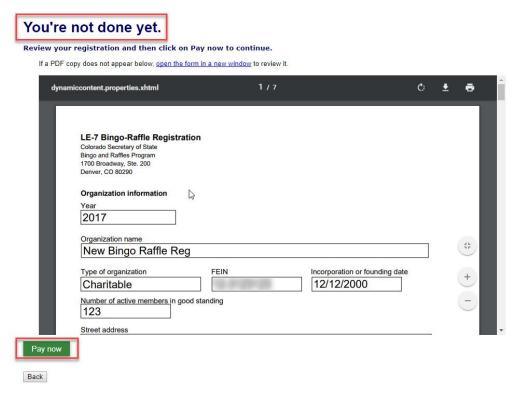

# Bingo — Raffle New License Registration Sign & Submit

Sign & submit to complete your registration. The Filer's information includes, name and address. You will be given an opportunity to review your full application in PDF form. Once reviewed you must continue to Payment.

# Bingo — Raffle New License Registration Sign & Submit

Review PDF. Once reviewed, you must continue to payment by selecting "Pay Now".

You may pay with Credit or Debit or Prepaid Account. Once submitted you will be taken to a receipt page.