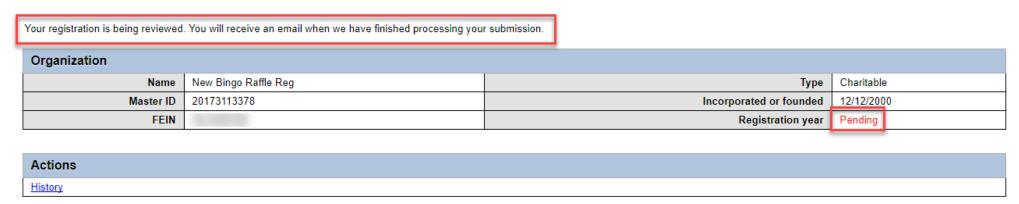

#### Bingo – Raffle New License Registration Status and Notifications

- Initial Submission Status is Pending
  - email notification to set up account
- Account set up- Login Status is Pending
  - Summary Page Registration year —Pending. \* Message- Your registration is being reviewed. You will receive an email when we have finished processing your submission.
- Registration rejected- Status is Pending
  - email notification your application was rejected and why, and a link to Fix & Resubmit
- Registration approved Status is Current
  - email notification your filing was approved
- Registration ready for renewal Status is Expired (see Renewal Instructions)

#### **Summary**

To view the Status you will need to login to your Summary Page. Prior to approval you will have a Pending status.

#### Summary

If your application has been rejected you will need to Fix & resubmit your application. Your status will remain Pending until approved.