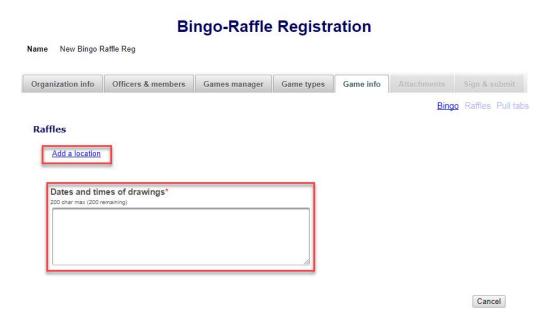

For Raffles, add a location for your Raffle registration and enter the dates and times of drawings.

# Add Location Raffles Enter the location's address. Must be a physical address, not a P.O. box. Address 1\* Address 2 City\* State CO ZIP code\* Cancel

For Raffles, you will need to enter the Address and "Save Location". You may enter up to 6 locations.