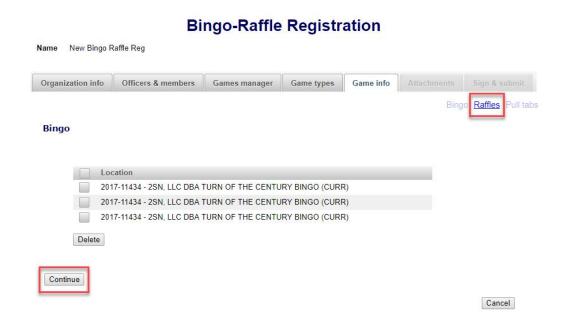

Choose the Game types you will register for, games you do not select will not display. You must enter the specific purpose for the net proceeds, select "Continue".

Complete the required Game info for each of the games types you have selected. You will start with the game you have chosen (in this picture Bingo). Proceed to add the location detail requested.

For Bingo, choose the location, or select "not a commercial hall". Select Submit when it appears.

Once the location is selected, choose the Frequency of games, Rent per session and add in the Day and times. Save Location.

Add the Day and times, at least one day of the week and one time, select "add".

Once the location is added, all the information will display, you have the option to edit and may add up to 3 Bingo Locations. When complete select "continue" or the next game, if you selected one, in the upper right corner of your screen. You will now proceed to the next Game or to Attachments.