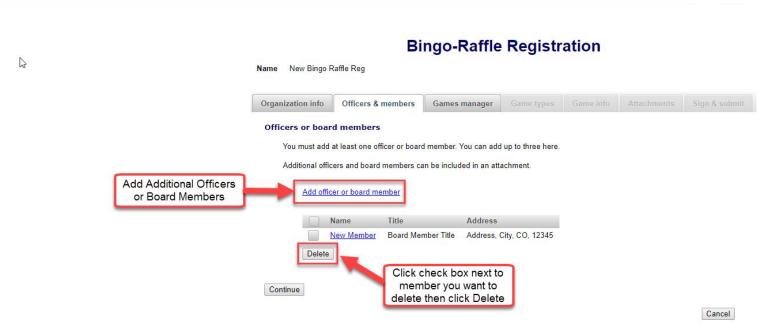

#### Bingo – Raffle New License Registration Officers & members

Once you add an Officer or board member, you have the option to add additional, or delete those already added. If you require more than 3 entries you may submit the additional in an attachment.

#### Bingo – Raffle New License Registration Officers & members

Officers & board members, If you require more than 3 entries you may submit the additional in an attachment. Attachments may be added towards the end of the process in the Attachments section. Select "Continue".