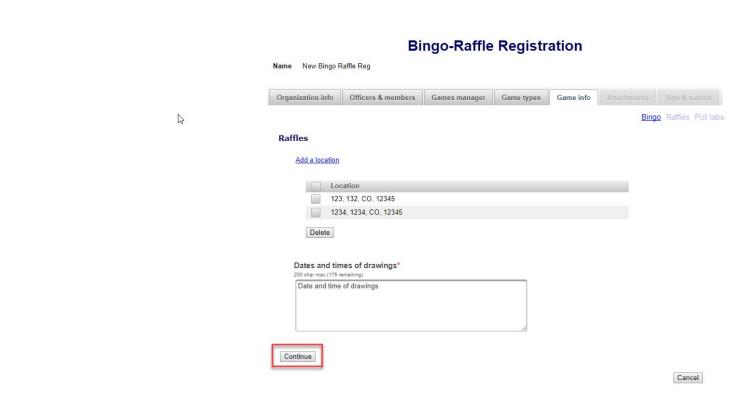

For Raffles, add a location for your Raffle registration and enter the dates and times of drawings.

# Add Location Raffles Enter the location's address. Must be a physical address, not a P.O. box. Address 1\* Address 2 City\* State CO ZIP code\* Cancel

For Raffles, you will need to enter the Address and "Save Location". You may enter up to 6 locations.