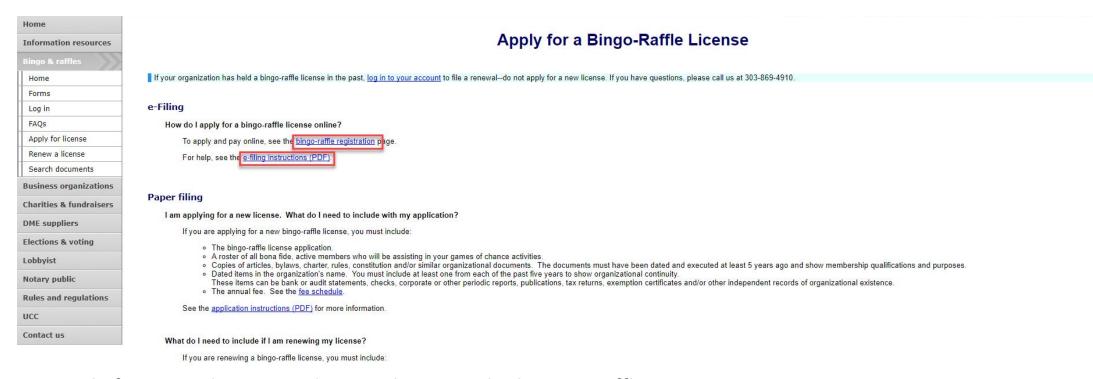

#### Laws & rules

- Colorado Constitution, Article XVIII, Section 2
- Bingo/raffles statutes
- Bingo/raffles rules (PDF)
- . Laws and Rules Handbook (PDF)

Apply for a bingo – raffle license.

To apply for a new license and pay-online, see the bingo – raffle registration page.

**Required Documentation**. See the <u>application instructions</u> for more information.

Be sure to review and complete all your application documents listed in the instructions prior to beginning the process.