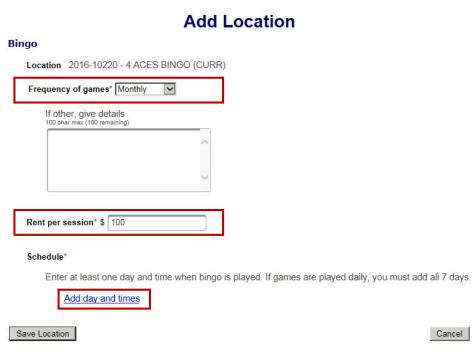

For Bingo, choose the location, or select "not a commercial hall". Select Submit when it appears.

Once the location is selected, choose the Frequency of games, Rent per session and add in the Day and times. Save Location.

Add the Day and times, at least one day of the week and one time, select "add".

Once the location is added, all the information will display, you have the option to edit and may add up to 3 Bingo Locations. When complete select "continue" or the next game, if you selected one, in the upper right corner of your screen. You will now proceed to the next Game or to Attachments.