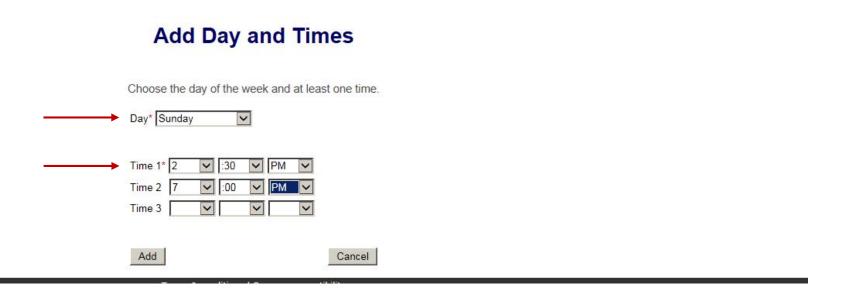

Add the Day and times, at least one day of the week and one time, select "add".

Once the location is added, all the information will display, you have the option to edit and may add up to 3 Bingo Locations. When complete select "continue" or the next game, if you selected one, in the upper right corner of your screen. You will now proceed to the next Game or to Attachments.