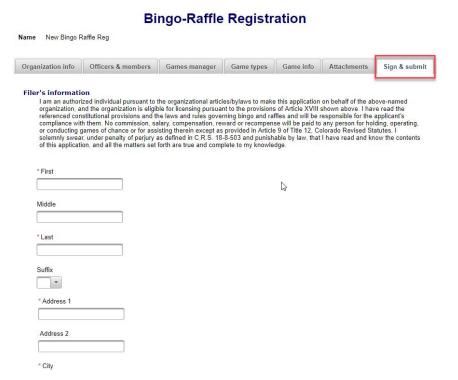

# Bingo — Raffle New License Registration Sign & Submit

Sign & submit to complete your registration. The Filer's information includes, name and address. You will be given an opportunity to review your full application in PDF form. Once reviewed you must continue to Payment.