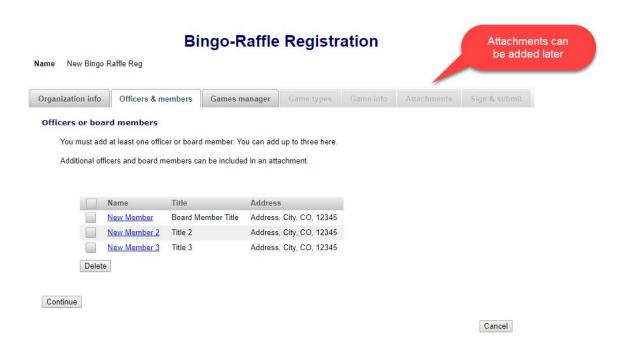

#### Bingo – Raffle New License Registration Officers & members

Proceed to complete the Officers & board members detail. You must add at least one officer or board member. You will need Name, Title and Address for each addition.

#### Bingo – Raffle New License Registration Officers & members

You will need to enter Name, Title and Address for each addition.

#### Bingo – Raffle New License Registration Officers & members

Once you add an Officer or board member, you have the option to add additional, or delete those already added. If you require more than 3 entries you may submit the additional in an attachment.

#### Bingo – Raffle New License Registration Officers & members

Officers & board members, If you require more than 3 entries you may submit the additional in an attachment. Attachments may be added towards the end of the process in the Attachments section. Select "Continue".